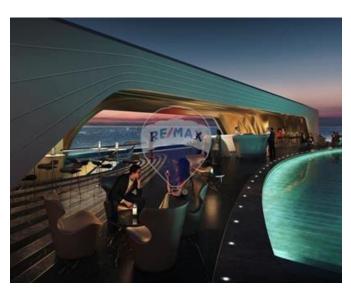

## **Apartment - For Sale - St Julian's**

ST JULIAN'S (MERCURY TOWERS) - This luxury residence at Mercury Towers' is part of a high-rise, mixed-use building with various amenities such as three pools, two restaurants in the Tower itself, a mall just across, multiple parking spaces at basement levels and more. This Tower is designed by the world famous ZAHA HADID Architects. Designed with a twist it stands at 121 metres (397 ft) tall. This east facing unit includes one double bedroom with own balcony and views over piazza, a utility room, a full bathroom and a fully fledged modern open plan kitchen with top notch appliances / dining and living space. A reception area with concierge is constantly available at ground floor level to attend to any of your requirements or those of your guests. Rare find. Get in touch with us now for more info!

# **Gallery**

Onyx Dimech RE/MAX Specialists - Tigne Point

M: 99996035

E: onyx@remax.com.mt

T: 21339121

RE/MAX Specialists - Tigne Point
RU21A, The Point Shopping Mall, Tigne Point, Sliema, Malta