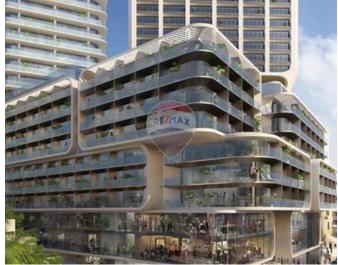

## **Apartment - For Sale - St Julian's**

ST JULIAN'S (MERCURY TOWERS) - This luxury residence at Mercury Towers' is part of a high-rise, mixed-use building with various amenities such as three pools, two restaurants in the Tower itself, a mall just across, multiple parking spaces at basement levels and more. This Tower is designed by the world famous ZAHA HADID Architects. Designed with a twist it stands at 121 metres (397 ft) tall. This east facing unit includes one double bedroom with own balcony and views over piazza, a utility room, a full bathroom and a fully fledged modern open plan kitchen with top notch appliances / dining and living space. A reception area with concierge is constantly available at ground floor level to attend to any of your requirements or those of your guests. Rare find. Get in touch with us now for more info!