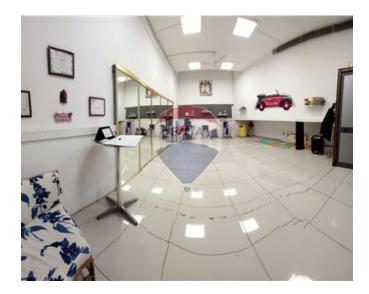

# Penthouse - For Sale - Swieqi

Swieqi - Steps away to all amenities in an exceptional investment position. Penthouse with active airspace to build another full floor. Found in a modern, wide fronted block. Being sold fully furnished. Layout comprising in an open plan with large front terrace, two double bedroom and one bathroom. This Penthouse comes including a large semi basement 5 car garage in the same block. Freehold.

### Rooms

- Kitchen/Living/Dining: 4 x 5 m (20 m2)
- ✓ Double Bedroom : 3 x 4 m (12 m2)
- ✓ Double Bedroom : 3 x 3 m (9 m2)
- ✓ Bathroom : 3 x 2 m (6 m2)
- Open Space : 7 x 3 m (21 m2)
- Open Space : 7 x 1 m (7 m2)