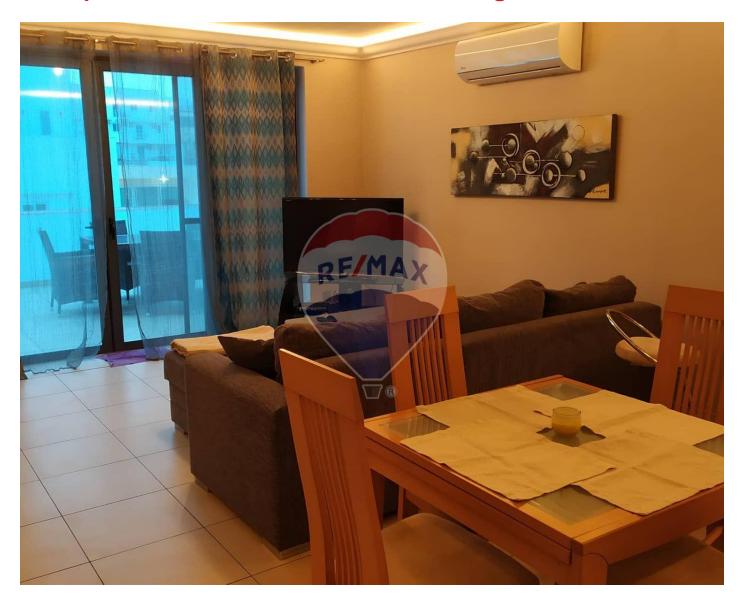

# Penthouse - For Sale - Swieqi

Swieqi - Steps away to all amenities in an exceptional investment position. Penthouse with active airspace to build another full floor. Found in a modern, wide fronted block. Being sold fully furnished. Layout comprising in an open plan with large front terrace, two double bedroom and one bathroom. This Penthouse comes including a large semi basement 5 car garage in the same block. Freehold.

### Rooms

- Kitchen/Living/Dining: 4 x 5 m (20 m2)
- ✓ Double Bedroom : 3 x 4 m (12 m2)
- ✓ Double Bedroom : 3 x 3 m (9 m2)
- ✓ Bathroom : 3 x 2 m (6 m2)
- Open Space : 7 x 3 m (21 m2)
- Open Space : 7 x 1 m (7 m2)