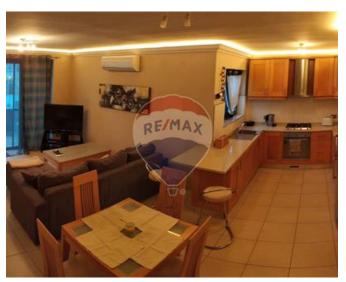

# Penthouse - For Sale - Swieqi

Swieqi - Steps away to all amenities in an exceptional investment position. Penthouse with active airspace to build another full floor. Found in a modern, wide fronted block. Being sold fully furnished. Layout comprising in an open plan with large front terrace, two double bedroom and one bathroom. This Penthouse comes including a large semi basement 5 car garage in the same block. Freehold.

### Rooms

- Kitchen/Living/Dining: 4 x 5 m (20 m2)
- ✓ Double Bedroom : 3 x 4 m (12 m2)
- ✓ Double Bedroom : 3 x 3 m (9 m2)
- ✓ Bathroom : 3 x 2 m (6 m2)
- Open Space : 7 x 3 m (21 m2)
- Open Space : 7 x 1 m (7 m2)