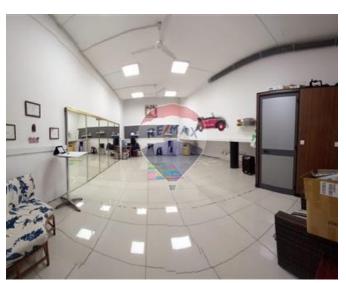

# Penthouse - For Sale - Swieqi

Swieqi - Steps away to all amenities in an exceptional investment position. Penthouse with active airspace to build another full floor. Found in a modern, wide fronted block. Being sold fully furnished. Layout comprising in an open plan with large front terrace, two double bedroom and one bathroom. This Penthouse comes including a large semi basement 5 car garage in the same block. Freehold.

### Rooms

- Kitchen/Living/Dining: 4 x 5 m (20 m2)
- ✓ Double Bedroom : 3 x 4 m (12 m2)
- ✓ Double Bedroom : 3 x 3 m (9 m2)
- ✓ Bathroom : 3 x 2 m (6 m2)
- Open Space : 7 x 3 m (21 m2)
- Open Space : 7 x 1 m (7 m2)