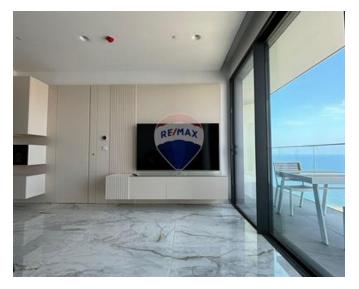

## **Apartment - For Sale - St Julian's**

ST JULIAN'S (MERCURY TOWERS) - This top floor luxury residence at Mercury Towers' highest floors has been meticulously designed with a well thought after use of space. The Mercury Tower is a high-rise, mixed-use building with various amenities such as three pools, two restaurants in the Tower itself, a mall just across, multiple parking spaces at basement levels and more. This Tower is designed by the world famous ZAHA HADID Architects. Designed with a twist it stands at 121 metres (397 ft) tall. This one bedroom unit is finished with large marble like flooring and bespoke fitted furniture and internal doors. The accommodation includes a double bedroom with own access to the balcony and views, queen sized bed with floor to ceiling headboard with backlight, a concealed fitted wardrobe, a utility room, a full bathroom and a fully fledged modern open plan kitchen with top notch appliances / dining and living space connected with a 10sqm terrace. Its a one a kind residence boasting breath-taking panoramic views to the East of the Tower facing Spinola Bay, Valletta at a distance and makes a wonderful setting for each sunrise. The final result is a perfect balance of modern and elegant design soaring in the St Julian's skyline. A reception area with concierge is constantly available at ground floor level to attend to any of your requirements or those of your guests. Rare find. Get in touch with us now for more info!

#### Rooms

Kitchen/Living/Dining: 5 x 5.5 m (27.5 m2)

✓ Double Bedroom : 4 x 5 m (20 m2)

✓ Bathroom : 2.5 x 3 m (7.5 m2)

Open Space : 1 x 1.5 m (1.5 m2)

Open Space : 5.2 x 1.6 m (8.32 m2)