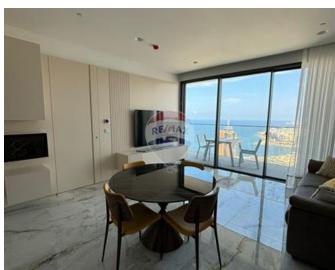

## **Apartment - For Sale - St Julian's**

ST JULIAN'S (MERCURY TOWERS) - This top floor luxury residence at Mercury Towers' highest floors has been meticulously designed with a well thought after use of space. The Mercury Tower is a high-rise, mixed-use building with various amenities such as three pools, two restaurants in the Tower itself, a mall just across, multiple parking spaces at basement levels and more. This Tower is designed by the world famous ZAHA HADID Architects. Designed with a twist it stands at 121 metres (397 ft) tall. This one bedroom unit is finished with large marble like flooring and bespoke fitted furniture and internal doors. The accommodation includes a double bedroom with own access to the balcony and views, queen sized bed with floor to ceiling headboard with backlight, a concealed fitted wardrobe, a utility room, a full bathroom and a fully fledged modern open plan kitchen with top notch appliances / dining and living space connected with a 10sqm terrace. Its a one a kind residence boasting breath-taking panoramic views to the East of the Tower facing Spinola Bay, Valletta at a distance and makes a wonderful setting for each sunrise. The final result is a perfect balance of modern and elegant design soaring in the St Julian's skyline. A reception area with concierge is constantly available at ground floor level to attend to any of your requirements or those of your guests. Rare find. Get in touch with us now for more info!

#### Rooms

Kitchen/Living/Dining: 5 x 5.5 m (27.5 m2)

✓ Double Bedroom : 4 x 5 m (20 m2)

✓ Bathroom : 2.5 x 3 m (7.5 m2)

Open Space : 1 x 1.5 m (1.5 m2)

Open Space : 5.2 x 1.6 m (8.32 m2)