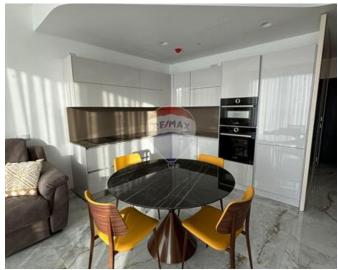

## **Apartment - For Sale - St Julian's**

ST JULIAN'S (MERCURY TOWERS) - This top floor luxury residence at Mercury Towers' highest floors has been meticulously designed with a well thought after use of space. The Mercury Tower is a high-rise, mixed-use building with various amenities such as three pools, two restaurants in the Tower itself, a mall just across, multiple parking spaces at basement levels and more. This Tower is designed by the world famous ZAHA HADID Architects. Designed with a twist it stands at 121 metres (397 ft) tall. This one bedroom unit is finished with large marble like flooring and bespoke fitted furniture and internal doors. The accommodation includes a double bedroom with own access to the balcony and views, queen sized bed with floor to ceiling headboard with backlight, a concealed fitted wardrobe, a utility room, a full bathroom and a fully fledged modern open plan kitchen with top notch appliances / dining and living space connected with a 10sqm terrace. Its a one a kind residence boasting breath-taking panoramic views to the East of the Tower facing Spinola Bay, Valletta at a distance and makes a wonderful setting for each sunrise. The final result is a perfect balance of modern and elegant design soaring in the St Julian's skyline. A reception area with concierge is constantly available at ground floor level to attend to any of your requirements or those of your guests. Rare find. Get in touch with us now for more info!

#### Rooms

Kitchen/Living/Dining: 5 x 5.5 m (27.5 m2)

✓ Double Bedroom : 4 x 5 m (20 m2)

✓ Bathroom : 2.5 x 3 m (7.5 m2)

Open Space : 1 x 1.5 m (1.5 m2)

Open Space : 5.2 x 1.6 m (8.32 m2)