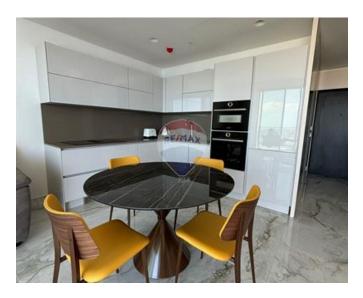

## **Apartment - For Sale - St Julian's**

ST JULIAN'S (MERCURY TOWERS) - This top floor luxury residence at Mercury Towers' highest floors has been meticulously designed with a well thought after use of space. The Mercury Tower is a high-rise, mixed-use building with various amenities such as three pools, two restaurants in the Tower itself, a mall just across, multiple parking spaces at basement levels and more. This Tower is designed by the world famous ZAHA HADID Architects. Designed with a twist it stands at 121 metres (397 ft) tall. This one bedroom unit is finished with large marble like flooring and bespoke fitted furniture and internal doors. The accommodation includes a double bedroom with own access to the balcony and views, queen sized bed with floor to ceiling headboard with backlight, a concealed fitted wardrobe, a utility room, a full bathroom and a fully fledged modern open plan kitchen with top notch appliances / dining and living space connected with a 10sqm terrace. Its a one a kind residence boasting breath-taking panoramic views to the East of the Tower facing Spinola Bay, Valletta at a distance and makes a wonderful setting for each sunrise. The final result is a perfect balance of modern and elegant design soaring in the St Julian's skyline. A reception area with concierge is constantly available at ground floor level to attend to any of your requirements or those of your guests. Rare find. Get in touch with us now for more info!

#### Rooms

Kitchen/Living/Dining: 5 x 5.5 m (27.5 m2)

✓ Double Bedroom : 4 x 5 m (20 m2)

✓ Bathroom : 2.5 x 3 m (7.5 m2)

Open Space : 1 x 1.5 m (1.5 m2)

Open Space : 5.2 x 1.6 m (8.32 m2)