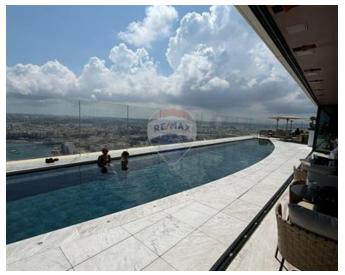

## **Apartment - For Sale - St Julian's**

ST JULIAN'S (MERCURY TOWERS) - This top floor luxury residence at Mercury Towers' highest floors has been meticulously designed with a well thought after use of space. The Mercury Tower is a high-rise, mixed-use building with various amenities such as three pools, two restaurants in the Tower itself, a mall just across, multiple parking spaces at basement levels and more. This Tower is designed by the world famous ZAHA HADID Architects. Designed with a twist it stands at 121 metres (397 ft) tall. This one bedroom unit is finished with large marble like flooring and bespoke fitted furniture and internal doors. The accommodation includes a double bedroom with own access to the balcony and views, queen sized bed with floor to ceiling headboard with backlight, a concealed fitted wardrobe, a utility room, a full bathroom and a fully fledged modern open plan kitchen with top notch appliances / dining and living space connected with a 10sqm terrace. Its a one a kind residence boasting breath-taking panoramic views to the East of the Tower facing Spinola Bay, Valletta at a distance and makes a wonderful setting for each sunrise. The final result is a perfect balance of modern and elegant design soaring in the St Julian's skyline. A reception area with concierge is constantly available at ground floor level to attend to any of your requirements or those of your guests. Rare find. Get in touch with us now for more info!