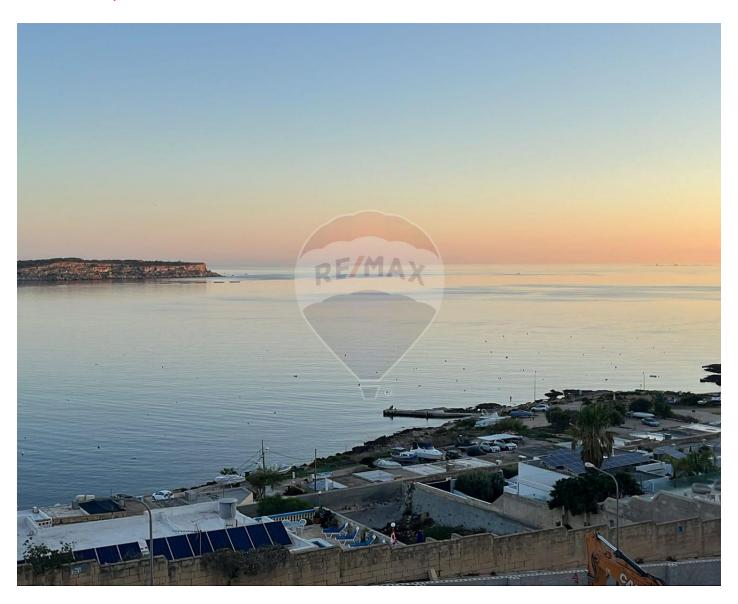

## **Apartment - For Sale - Mellieha**

MELLIEHA (SANTA MARIA ESTATE): A very exclusive block of 9 residences set in one of the most sought after locations in the North of the island namely Santa Maria Estate. The residence boasts of a spacious 100sqm open plan Kitchen/ Living/ Dining, that extends onto a large balcony/terrace facing Ghadira bay and valley views. The wide and spacious entrance hall / corridor leads to the open plan living area on one side and to the sleeping quarters on the other side. The sleeping quarters include a master bedroom with walk in, and ensuite, a spare double bedroom with ensuite and another spare bedroom with ensuite, all bedrooms with their own balcony. The other rooms include a utility room and a guest toilet. There is also available a variety of garages having different size at basement level. Every room in the entire property enjoys lots of light through feature windows and high end glazing. Common parts will be luxuriously finished. Minimal ground rent applies. Being sold fully finished. Call your preferred agent for a viewing.