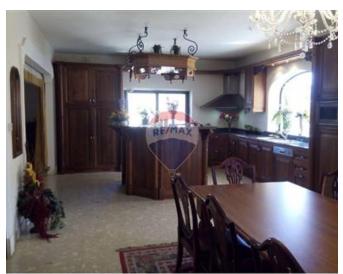

# Villa Detached - For Sale - Madliena

Located in one the most exclusive areas of Malta this larger than usual detached villa is constructed on three levels with an elegant facade and a stylish entrance opening onto an abundance of space and light. With just around 600 sqm of internal usable space, the house includes 6 bedrooms 4 bathrooms, large living room, sitting dining, swimming pool and 4 four car garage. Contact your preferred agent now.

#### Rooms

- Living : 7.9 x 11.3 m (89.27 m2)
- Dining : 3 x 3.5 m (10.5 m2)
- Hall : 7.5 x 7 m (52.5 m2)
- Office / Study : 4.1 x 3.7 m (15.17 m2)
- Living : 11.3 x 4.6 m (51.98 m2)
- Kitchen/Living/Dining : 9.3 x 4.6 m (42.78 m2)
- Bathroom : 3.5 x 1.8 m (6.3 m2)

- Natural Gas
- Ceramic Floor
- Entrance Hall
- Electricity Utility
- Passenger Lift
- Pool
- Air Space
- Balcony
- Solar Water Heating

- Double Bedroom : 7.9 x 4.9 m (38.71 m2)
- Double Bedroom : 6.1 x 4.6 m (28.06 m2)
- Shower Ensuite : 3.5 x 1.8 m (6.3 m2)
- Double Bedroom : 5.1 x 4.6 m (23.46 m2)
- Double Bedroom : 4.3 x 4 m (17.2 m2)
- Double Bedroom : 3.8 x 3 m (11.4 m2)
- Double Bedroom : 5.1 x 4.6 m (23.46 m2)
- Kitchen : 4 x 5 m (20 m2)
- Living/Dining : 9.3 x 5.1 m (47.43 m2)
- Garage : 7.9 x 6.1 m (48.19 m2)
- Office / Study : 4.1 x 3.7 m (15.17 m2)
- Bathroom : 3.6 x 3 m (10.8 m2)
- Bathroom : 4.1 x 3.91 m (16.03 m2)
- Laundry : 7.2 x 4.7 m (33.84 m2)