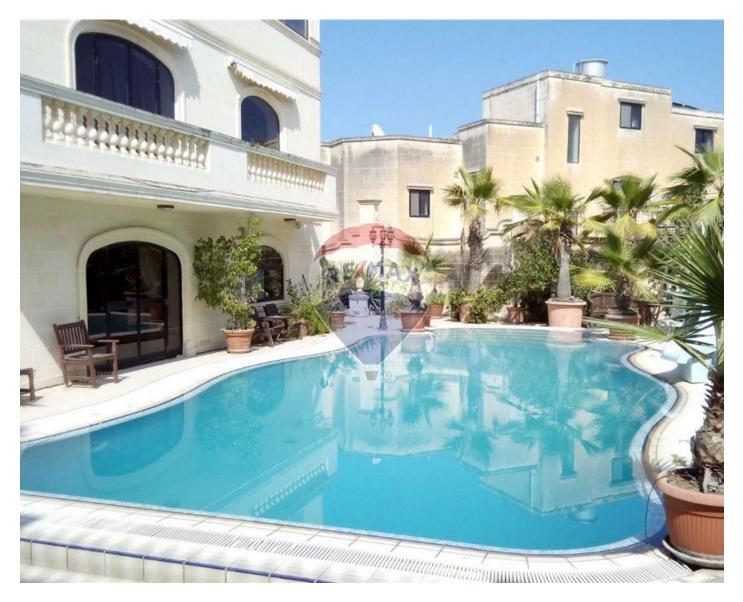

# Villa Detached - For Sale - Madliena

Located in one the most exclusive areas of Malta this larger than usual detached villa is constructed on three levels with an elegant facade and a stylish entrance opening onto an abundance of space and light. With just around 600 sqm of internal usable space, the house includes 6 bedrooms 4 bathrooms, large living room, sitting dining, swimming pool and 4 four car garage. Contact your preferred agent now.

# Gallery

Onyx Dimech RE/MAX Specialists - Tigne Point

M: 99996035 E: onyx@remax.com.mt T: 21339121

**RE/MAX Specialists - Tigne Point** RU21A, The Point Shopping Mall, Tigne Point, Sliema, Malta