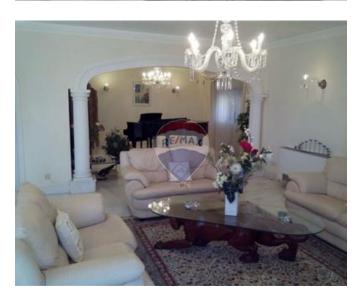

# Villa Detached - For Sale - Madliena

Located in one the most exclusive areas of Malta this larger than usual detached villa is constructed on three levels with an elegant facade and a stylish entrance opening onto an abundance of space and light. With just around 600 sqm of internal usable space, the house includes 6 bedrooms 4 bathrooms, large living room, sitting dining, swimming pool and 4 four car garage. Contact your preferred agent now.

#### Rooms

- Living : 7.9 x 11.3 m (89.27 m2)
- Dining : 3 x 3.5 m (10.5 m2)
- Hall : 7.5 x 7 m (52.5 m2)
- Office / Study : 4.1 x 3.7 m (15.17 m2)
- Living : 11.3 x 4.6 m (51.98 m2)
- Kitchen/Living/Dining : 9.3 x 4.6 m (42.78 m2)
- Bathroom : 3.5 x 1.8 m (6.3 m2)