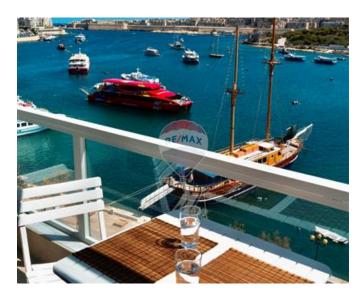

## **Apartment - For Sale - Sliema**

SLIEMA - Perched on a high floor, this exquisite seafront apartment offers unparalleled panoramic views of Manoel Island and the picturesque Sliema Creek. The highlight of the apartment is undoubtedly the expansive balcony, where one can indulge in a morning coffee while admiring the distant sunrise behind the historic city of Valletta. Accomodation includes a spacious open plan with large front seafront balcony, three bedrooms (main with own en suite), main bathroom and an optional 2 car garage at an extra cost. Located in one of Malta's most sought-after neighbourhoods, this waterfront apartment offers not only stunning views but also easy access to a wealth of amenities. Enjoy leisurely strolls along the waterfront promenade, explore the vibrant cafes and restaurants of Sliema, or take a short ferry ride across the harbour to discover the historic charms of Valletta. Don't miss the opportunity to make this exceptional property your own. Fully air-conditioned. Freehold. Served with lift. Makes a great rental investment. Contact us!