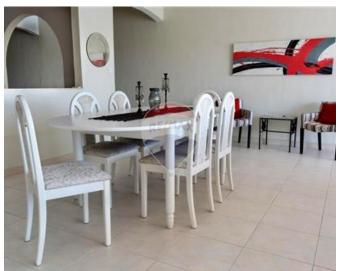

## **Apartment - For Sale - Sliema**

SLIEMA - Perched on a high floor, this exquisite seafront apartment offers unparalleled panoramic views of Manoel Island and the picturesque Sliema Creek. The highlight of the apartment is undoubtedly the expansive balcony, where one can indulge in a morning coffee while admiring the distant sunrise behind the historic city of Valletta. Accomodation includes a spacious open plan with large front seafront balcony, three bedrooms (main with own en suite), main bathroom and an optional 2 car garage at an extra cost. Located in one of Malta's most sought-after neighbourhoods, this waterfront apartment offers not only stunning views but also easy access to a wealth of amenities. Enjoy leisurely strolls along the waterfront promenade, explore the vibrant cafes and restaurants of Sliema, or take a short ferry ride across the harbour to discover the historic charms of Valletta. Don't miss the opportunity to make this exceptional property your own. Fully air-conditioned. Freehold. Served with lift. Makes a great rental investment. Contact us!

### Rooms

✓ Hall : 2 x 3 m (6 m2)

Open Space : 14 x 1.2 m (16.8 m2)

Living: 6.2 x 4 m (24.8 m2)

✓ Dining: 3.8 x 6 m (22.8 m2)

Kitchen: 3.8 x 4.8 m (18.24 m2)

✓ Double Bedroom : 4 x 4.8 m (19.2 m2)

Shower Ensuite : 1.5 x 1.5 m (2.25 m2)