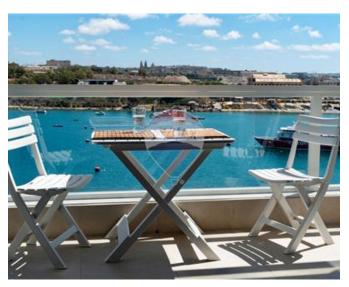

## **Apartment - For Sale - Sliema**

SLIEMA - Perched on a high floor, this exquisite seafront apartment offers unparalleled panoramic views of Manoel Island and the picturesque Sliema Creek. The highlight of the apartment is undoubtedly the expansive balcony, where one can indulge in a morning coffee while admiring the distant sunrise behind the historic city of Valletta. Accomodation includes a spacious open plan with large front seafront balcony, three bedrooms (main with own en suite), main bathroom and an optional 2 car garage at an extra cost. Located in one of Malta's most sought-after neighbourhoods, this waterfront apartment offers not only stunning views but also easy access to a wealth of amenities. Enjoy leisurely strolls along the waterfront promenade, explore the vibrant cafes and restaurants of Sliema, or take a short ferry ride across the harbour to discover the historic charms of Valletta. Don't miss the opportunity to make this exceptional property your own. Fully air-conditioned. Freehold. Served with lift. Makes a great rental investment. Contact us!