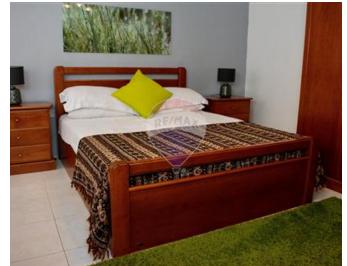

### Rooms

✓ Hall : 2 x 3 m (6 m2)

Open Space : 14 x 1.2 m (16.8 m2)

Living: 6.2 x 4 m (24.8 m2)

✓ Dining: 3.8 x 6 m (22.8 m2)

Kitchen: 3.8 x 4.8 m (18.24 m2)

✓ Double Bedroom : 4 x 4.8 m (19.2 m2)

Shower Ensuite : 1.5 x 1.5 m (2.25 m2)

Open Space : 5.5 x 1.2 m (6.6 m2)

✓ Double Bedroom : 4 x 3.5 m (14 m2)

Double Bedroom : 2.5 x 2.5 m (6.25 m2)

Bathroom : 2.5 x 2.5 m (6.25 m2)