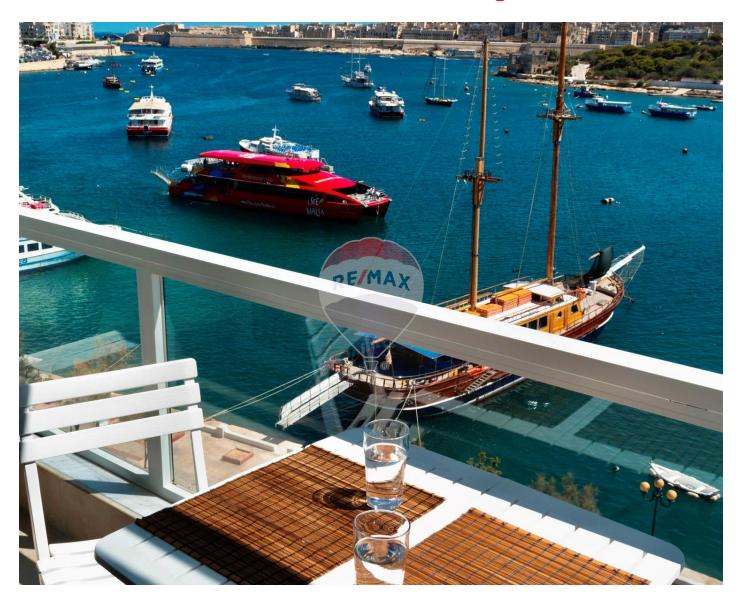

## **Apartment - For Sale - Sliema**

SLIEMA - Perched on a high floor, this exquisite seafront apartment offers unparalleled panoramic views of Manoel Island and the picturesque Sliema Creek. The highlight of the apartment is undoubtedly the expansive balcony, where one can indulge in a morning coffee while admiring the distant sunrise behind the historic city of Valletta. Accomodation includes a spacious open plan with large front seafront balcony, three bedrooms (main with own en suite), main bathroom and an optional 2 car garage at an extra cost. Located in one of Malta's most sought-after neighbourhoods, this waterfront apartment offers not only stunning views but also easy access to a wealth of amenities. Enjoy leisurely strolls along the waterfront promenade, explore the vibrant cafes and restaurants of Sliema, or take a short ferry ride across the harbour to discover the historic charms of Valletta. Don't miss the opportunity to make this exceptional property your own. Fully air-conditioned. Freehold. Served with lift. Makes a great rental investment. Contact us!