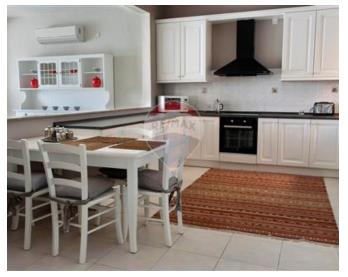

## **Apartment - For Sale - Sliema**

SLIEMA - Perched on a high floor, this exquisite seafront apartment offers unparalleled panoramic views of Manoel Island and the picturesque Sliema Creek. The highlight of the apartment is undoubtedly the expansive balcony, where one can indulge in a morning coffee while admiring the distant sunrise behind the historic city of Valletta. Accomodation includes a spacious open plan with large front seafront balcony, three bedrooms (main with own en suite), main bathroom and an optional 2 car garage at an extra cost. Located in one of Malta's most sought-after neighbourhoods, this waterfront apartment offers not only stunning views but also easy access to a wealth of amenities. Enjoy leisurely strolls along the waterfront promenade, explore the vibrant cafes and restaurants of Sliema, or take a short ferry ride across the harbour to discover the historic charms of Valletta. Don't miss the opportunity to make this exceptional property your own. Fully air-conditioned. Freehold. Served with lift. Makes a great rental investment. Contact us!

### Rooms

✓ Hall : 2 x 3 m (6 m2)

Open Space : 14 x 1.2 m (16.8 m2)

Living: 6.2 x 4 m (24.8 m2)

✓ Dining: 3.8 x 6 m (22.8 m2)

Kitchen: 3.8 x 4.8 m (18.24 m2)

✓ Double Bedroom : 4 x 4.8 m (19.2 m2)

Shower Ensuite : 1.5 x 1.5 m (2.25 m2)