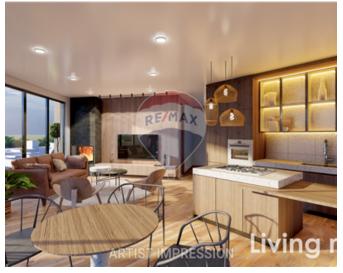

#### Rooms

- Kitchen/Living/Dining : 6 x 7 m (42 m2)
- Double Bedroom : 3.15 x 3 m (9.45 m2)
- Double Bedroom : 3.3 x 4.8 m (15.84 m2)
- Shower Ensuite : 2.7 x 2.1 m (5.67 m2)
- Bathroom : 2.55 x 2.85 m (7.27 m2)
- Laundry : 2.7 x 1.25 m (3.38 m2)
- Open Space : 10 x 1 m (10 m2)