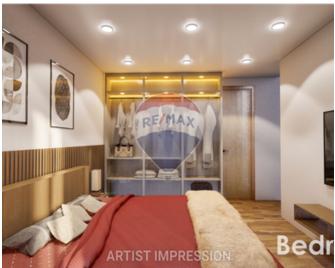

# **Apartment - For Sale - Siggiewi**

SIGGIEWI – Brand new apartment in a modern block having 104sqm internal accomodation including kitchen / dining /living area, 2 bedrooms, 2 bathrooms and 11sqm external space with open views. Being sold on plan and will be finished excluding bathroom and internal doors. Optional basement garages/spaces available. Freehold

#### Rooms

- Kitchen/Living/Dining : 6 x 7 m (42 m2)
- Double Bedroom : 3.15 x 3 m (9.45 m2)
- Double Bedroom : 3.3 x 4.8 m (15.84 m2)
- Shower Ensuite : 2.7 x 2.1 m (5.67 m2)
- Bathroom : 2.55 x 2.85 m (7.27 m2)
- Laundry : 2.7 x 1.25 m (3.38 m2)
- Open Space : 10 x 1 m (10 m2)