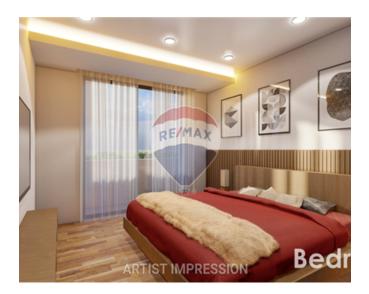

# **Apartment - For Sale - Siggiewi**

SIGGIEWI – Brand new apartment in a modern block having 104sqm internal accomodation including kitchen / dining /living area, 2 bedrooms, 2 bathrooms and 11sqm external space with open views. Being sold on plan and will be finished excluding bathroom and internal doors. Optional basement garages/spaces available. Freehold

#### Rooms

- Kitchen/Living/Dining : 6 x 7 m (42 m2)
- Double Bedroom : 3.15 x 3 m (9.45 m2)
- Double Bedroom : 3.3 x 4.8 m (15.84 m2)
- Shower Ensuite : 2.7 x 2.1 m (5.67 m2)
- Bathroom : 2.55 x 2.85 m (7.27 m2)
- Laundry : 2.7 x 1.25 m (3.38 m2)
- Open Space : 10 x 1 m (10 m2)