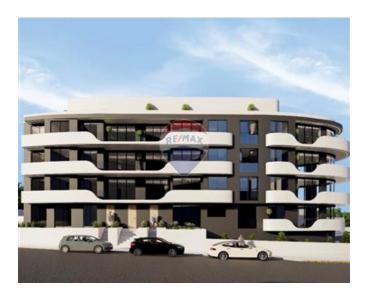

# **Apartment - For Sale - Siggiewi**

SIGGIEWI – Brand new apartment in a modern block having 104sqm internal accomodation including kitchen / dining /living area, 2 bedrooms, 2 bathrooms and 11sqm external space with open views. Being sold on plan and will be finished excluding bathroom and internal doors. Optional basement garages/spaces available. Freehold