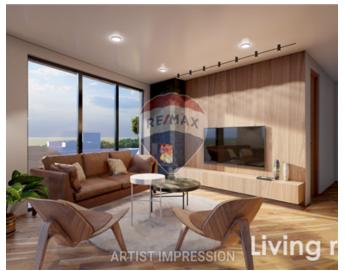

# **Apartment - For Sale - Siggiewi**

SIGGIEWI – Brand new apartment in a modern block having 104sqm internal accomodation including kitchen / dining /living area, 2 bedrooms, 2 bathrooms and 11sqm external space with open views. Being sold on plan and will be finished excluding bathroom and internal doors. Optional basement garages/spaces available. Freehold

#### Rooms

- Kitchen/Living/Dining : 6 x 7 m (42 m2)
- Double Bedroom : 3.15 x 3 m (9.45 m2)
- Double Bedroom : 3.3 x 4.8 m (15.84 m2)
- Shower Ensuite : 2.7 x 2.1 m (5.67 m2)
- Bathroom : 2.55 x 2.85 m (7.27 m2)
- Laundry : 2.7 x 1.25 m (3.38 m2)
- Open Space : 10 x 1 m (10 m2)