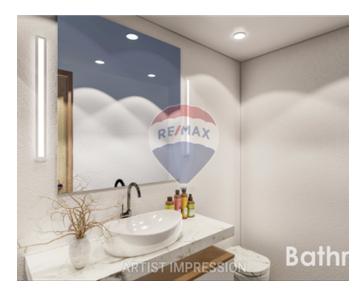

# **Apartment - For Sale - Siggiewi**

SIGGIEWI – Brand new apartment in a modern block having 104sqm internal accomodation including kitchen / dining /living area, 2 bedrooms, 2 bathrooms and 11sqm external space with open views. Being sold on plan and will be finished excluding bathroom and internal doors. Optional basement garages/spaces available. Freehold

#### Rooms

- Kitchen/Living/Dining : 6 x 7 m (42 m2)
- Double Bedroom : 3.15 x 3 m (9.45 m2)
- Double Bedroom : 3.3 x 4.8 m (15.84 m2)
- Shower Ensuite : 2.7 x 2.1 m (5.67 m2)
- Bathroom : 2.55 x 2.85 m (7.27 m2)
- Laundry : 2.7 x 1.25 m (3.38 m2)
- Open Space : 10 x 1 m (10 m2)