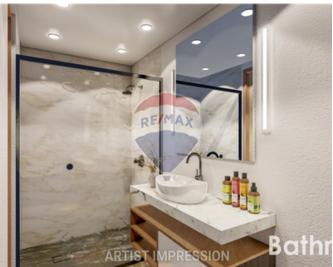

# **Apartment - For Sale - Siggiewi**

SIGGIEWI – Brand new apartment in a modern block having 104sqm internal accomodation including kitchen / dining /living area, 2 bedrooms, 2 bathrooms and 11sqm external space with open views. Being sold on plan and will be finished excluding bathroom and internal doors. Optional basement garages/spaces available. Freehold

#### Rooms

- Kitchen/Living/Dining : 6 x 7 m (42 m2)
- Double Bedroom : 3.15 x 3 m (9.45 m2)
- Double Bedroom : 3.3 x 4.8 m (15.84 m2)
- Shower Ensuite : 2.7 x 2.1 m (5.67 m2)
- Bathroom : 2.55 x 2.85 m (7.27 m2)
- Laundry : 2.7 x 1.25 m (3.38 m2)
- Open Space : 10 x 1 m (10 m2)