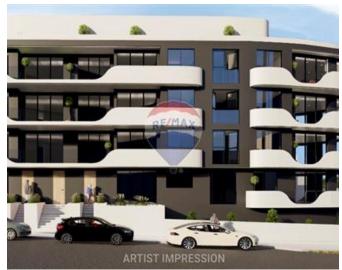

# **Apartment - For Sale - Siggiewi**

SIGGIEWI – Brand new apartment in a modern block having 104sqm internal accomodation including kitchen / dining /living area, 2 bedrooms, 2 bathrooms and 11sqm external space with open views. Being sold on plan and will be finished excluding bathroom and internal doors. Optional basement garages/spaces available. Freehold

#### **Features**

- 🗸 Lift
- Walk in Wardrobe
- Electricity Utility
- Skirting
- Balcony