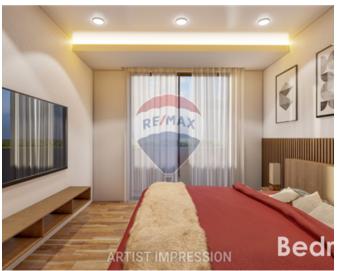

# **Apartment - For Sale - Siggiewi**

SIGGIEWI – Brand new apartment in a modern block having 104sqm internal accomodation including kitchen / dining /living area, 2 bedrooms, 2 bathrooms and 11sqm external space with open views. Being sold on plan and will be finished excluding bathroom and internal doors. Optional basement garages/spaces available. Freehold

#### Rooms

- Kitchen/Living/Dining : 6 x 7 m (42 m2)
- Double Bedroom : 3.15 x 3 m (9.45 m2)
- Double Bedroom : 3.3 x 4.8 m (15.84 m2)
- Shower Ensuite : 2.7 x 2.1 m (5.67 m2)
- Bathroom : 2.55 x 2.85 m (7.27 m2)
- Laundry : 2.7 x 1.25 m (3.38 m2)
- Open Space : 10 x 1 m (10 m2)