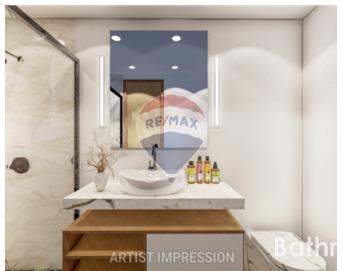

# **Apartment - For Sale - Siggiewi**

SIGGIEWI – Brand new apartment in a modern block having 104sqm internal accomodation including kitchen / dining /living area, 2 bedrooms, 2 bathrooms and 11sqm external space with open views. Being sold on plan and will be finished excluding bathroom and internal doors. Optional basement garages/spaces available. Freehold

#### Rooms

- Kitchen/Living/Dining : 6 x 7 m (42 m2)
- Double Bedroom : 3.15 x 3 m (9.45 m2)
- Double Bedroom : 3.3 x 4.8 m (15.84 m2)
- Shower Ensuite : 2.7 x 2.1 m (5.67 m2)
- Bathroom : 2.55 x 2.85 m (7.27 m2)
- Laundry : 2.7 x 1.25 m (3.38 m2)
- Open Space : 10 x 1 m (10 m2)