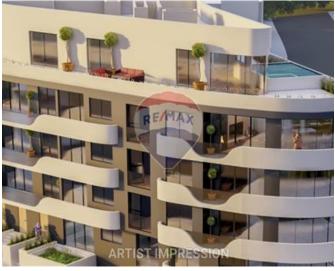

# **Apartment - For Sale - Siggiewi**

SIGGIEWI – Brand new apartment in a modern block having 104sqm internal accomodation including kitchen / dining /living area, 2 bedrooms, 2 bathrooms and 11sqm external space with open views. Being sold on plan and will be finished excluding bathroom and internal doors. Optional basement garages/spaces available. Freehold

#### **Features**

- 🗸 Lift
- Walk in Wardrobe
- Electricity Utility
- Skirting
- Balcony