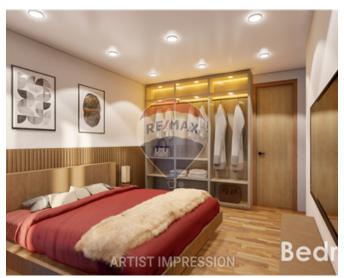

# **Apartment - For Sale - Siggiewi**

SIGGIEWI – Brand new apartment in a modern block having 104sqm internal accomodation including kitchen / dining /living area, 2 bedrooms, 2 bathrooms and 11sqm external space with open views. Being sold on plan and will be finished excluding bathroom and internal doors. Optional basement garages/spaces available. Freehold

#### Rooms

- Kitchen/Living/Dining : 6 x 7 m (42 m2)
- Double Bedroom : 3.15 x 3 m (9.45 m2)
- Double Bedroom : 3.3 x 4.8 m (15.84 m2)
- Shower Ensuite : 2.7 x 2.1 m (5.67 m2)
- Bathroom : 2.55 x 2.85 m (7.27 m2)
- Laundry : 2.7 x 1.25 m (3.38 m2)
- Open Space : 10 x 1 m (10 m2)