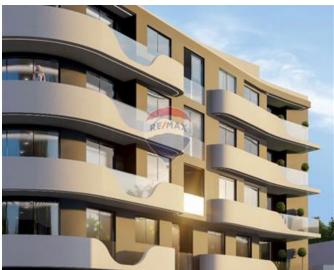

# **Apartment - For Sale - Siggiewi**

SIGGIEWI – Brand new apartment in a modern block having 104sqm internal accomodation including kitchen / dining /living area, 2 bedrooms, 2 bathrooms and 11sqm external space with open views. Being sold on plan and will be finished excluding bathroom and internal doors. Optional basement garages/spaces available. Freehold