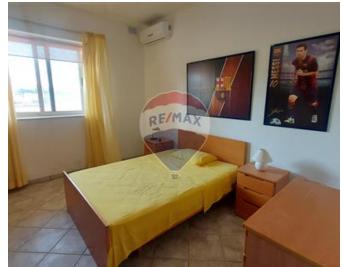

#### Rooms

Kitchen: 3.7 x 3.6 m (13.32 m2)

Living/Dining: 8.6 x 6.6 m (56.76 m2)

Double Bedroom : 5.7 x 4.8 m (27.36 m2)

- ✓ Double Bedroom : 3.9 x 3.6 m (14.04 m2)
- ✓ Double Bedroom : 5.3 x 3.8 m (20.14 m2)
- ✓ Bathroom Ensuite : 3 x 2.2 m (6.6 m2)
- ✓ Walk In Wardrobe : 6.8 x 1.4 m (9.52 m2)
- ✓ Bathroom: 3 x 2.13 m (6.39 m2)
- ✓ Hall: 4.6 x 2.48 m (11.41 m2)
- ✓ Office / Study : 3.8 x 3 m (11.4 m2)
- ✓ Open Space : 3.6 x 3.3 m (11.88 m2)
- ✓ Open Space : 6 x 3.9 m (23.4 m2)