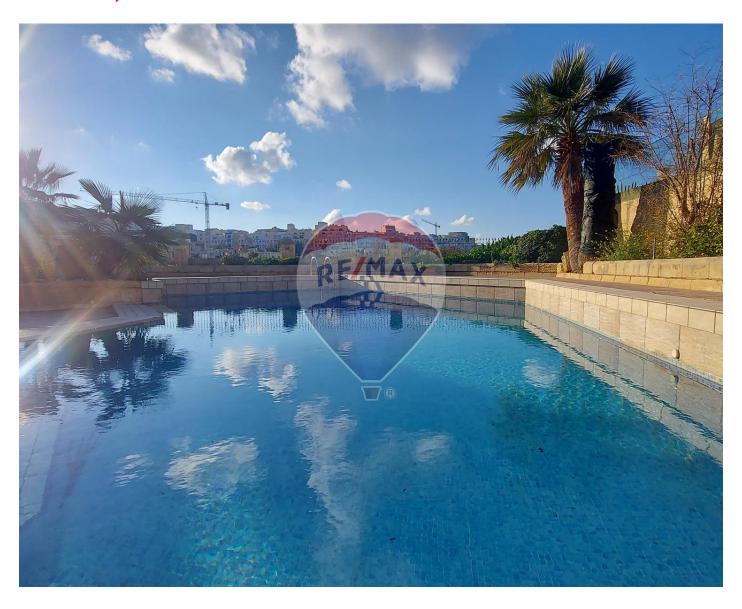

## **Bungalow Detached - For Sale - Mellieha**

MELLIEHA - SANTA MARIA ESTATE - Beautiful Fully Detached Bungalow located on a plot of 1000sqm on rock, in this exclusive villa area. Property layout comprises of a large welcoming entrance hall. On one side of it there is a 48 sqm living / dining area with a large terrace overlooking the pool and garden with a view. A lovely separate kitchen with a large pantry is also found overlooking the gardens. On the other side there are sleeping quarters with three large double bedrooms, main with en suite and walk-in wardrobe, a study and a large main bathroom. Underlying the property is a very spacious three bedroom flatlet and a large storage space which could be turned into another studio flat, and a one bedroom flatlet, all overlooking the pool area and having access to it. A separate large lock-up garage with a spacious drive-in comes with this property. Complementing this Bungalow is a large pool and beautiful cultured garden areas, mostly enjoying fantastic valley and bay views. Contact agent to set a viewing.

### **Features**

- Kitchen/Dinette
- Video Hall Porter
- Walk in Wardrobe
- Floor Heating
- ✓ A/C
- ✓ Wi-Fi
- Terrace
- Air Space
- Back Yard
- Solar Panels

- Ceramic Floor
- En Suite
- Entrance Hall
- Soffit Ceilings
- Skirting
- ✓ Pool
- Central Courtyard
- Balcony
- Garden
- ✓ Pool Deck