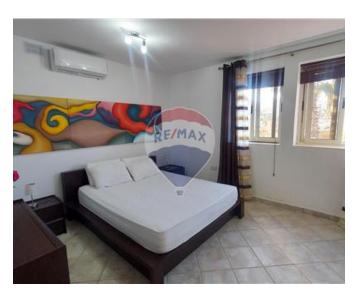

## **Bungalow Detached - For Sale - Mellieha**

MELLIEHA - SANTA MARIA ESTATE - Beautiful Fully Detached Bungalow located on a plot of 1000sqm on rock, in this exclusive villa area. Property layout comprises of a large welcoming entrance hall. On one side of it there is a 48 sqm living / dining area with a large terrace overlooking the pool and garden with a view. A lovely separate kitchen with a large pantry is also found overlooking the gardens. On the other side there are sleeping quarters with three large double bedrooms, main with en suite and walk-in wardrobe, a study and a large main bathroom. Underlying the property is a very spacious three bedroom flatlet and a large storage space which could be turned into another studio flat, and a one bedroom flatlet, all overlooking the pool area and having access to it. A separate large lock-up garage with a spacious drive-in comes with this property. Complementing this Bungalow is a large pool and beautiful cultured garden areas, mostly enjoying fantastic valley and bay views. Contact agent to set a viewing.

#### Rooms

Kitchen: 3.7 x 3.6 m (13.32 m2)

Living/Dining: 8.6 x 6.6 m (56.76 m2)

Double Bedroom : 5.7 x 4.8 m (27.36 m2)

- ✓ Double Bedroom : 3.9 x 3.6 m (14.04 m2)
- ✓ Double Bedroom : 5.3 x 3.8 m (20.14 m2)
- ✓ Bathroom Ensuite : 3 x 2.2 m (6.6 m2)
- ✓ Walk In Wardrobe : 6.8 x 1.4 m (9.52 m2)
- ✓ Bathroom: 3 x 2.13 m (6.39 m2)
- ✓ Hall: 4.6 x 2.48 m (11.41 m2)
- ✓ Office / Study : 3.8 x 3 m (11.4 m2)
- ✓ Open Space : 3.6 x 3.3 m (11.88 m2)
- ✓ Open Space : 6 x 3.9 m (23.4 m2)