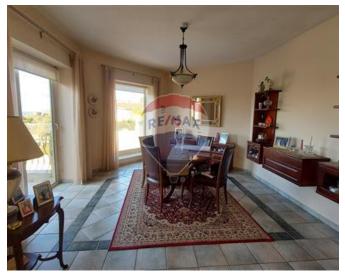

## **Bungalow Detached - For Sale - Mellieha**

MELLIEHA - SANTA MARIA ESTATE - Beautiful Fully Detached Bungalow located on a plot of 1000sqm on rock, in this exclusive villa area. Property layout comprises of a large welcoming entrance hall. On one side of it there is a 48 sqm living / dining area with a large terrace overlooking the pool and garden with a view. A lovely separate kitchen with a large pantry is also found overlooking the gardens. On the other side there are sleeping quarters with three large double bedrooms, main with en suite and walk-in wardrobe, a study and a large main bathroom. Underlying the property is a very spacious three bedroom flatlet and a large storage space which could be turned into another studio flat, and a one bedroom flatlet, all overlooking the pool area and having access to it. A separate large lock-up garage with a spacious drive-in comes with this property. Complementing this Bungalow is a large pool and beautiful cultured garden areas, mostly enjoying fantastic valley and bay views. Contact agent to set a viewing.

#### Rooms

Kitchen: 3.7 x 3.6 m (13.32 m2)

Living/Dining: 8.6 x 6.6 m (56.76 m2)

Double Bedroom : 5.7 x 4.8 m (27.36 m2)

- ✓ Double Bedroom : 3.9 x 3.6 m (14.04 m2)
- ✓ Double Bedroom : 5.3 x 3.8 m (20.14 m2)
- ✓ Bathroom Ensuite : 3 x 2.2 m (6.6 m2)
- ✓ Walk In Wardrobe : 6.8 x 1.4 m (9.52 m2)
- ✓ Bathroom: 3 x 2.13 m (6.39 m2)
- ✓ Hall: 4.6 x 2.48 m (11.41 m2)
- ✓ Office / Study : 3.8 x 3 m (11.4 m2)
- ✓ Open Space : 3.6 x 3.3 m (11.88 m2)
- ✓ Open Space : 6 x 3.9 m (23.4 m2)