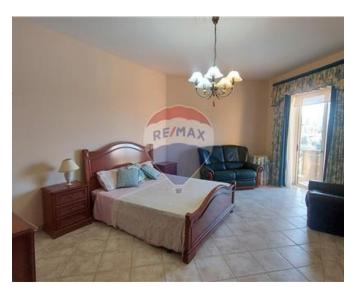

## **Bungalow Detached - For Sale - Mellieha**

MELLIEHA - SANTA MARIA ESTATE - Beautiful Fully Detached Bungalow located on a plot of 1000sqm on rock, in this exclusive villa area. Property layout comprises of a large welcoming entrance hall. On one side of it there is a 48 sqm living / dining area with a large terrace overlooking the pool and garden with a view. A lovely separate kitchen with a large pantry is also found overlooking the gardens. On the other side there are sleeping quarters with three large double bedrooms, main with en suite and walk-in wardrobe, a study and a large main bathroom. Underlying the property is a very spacious three bedroom flatlet and a large storage space which could be turned into another studio flat, and a one bedroom flatlet, all overlooking the pool area and having access to it. A separate large lock-up garage with a spacious drive-in comes with this property. Complementing this Bungalow is a large pool and beautiful cultured garden areas, mostly enjoying fantastic valley and bay views. Contact agent to set a viewing.

#### Rooms

Kitchen: 3.7 x 3.6 m (13.32 m2)

Living/Dining: 8.6 x 6.6 m (56.76 m2)

Double Bedroom : 5.7 x 4.8 m (27.36 m2)

- ✓ Double Bedroom : 3.9 x 3.6 m (14.04 m2)
- ✓ Double Bedroom : 5.3 x 3.8 m (20.14 m2)
- ✓ Bathroom Ensuite : 3 x 2.2 m (6.6 m2)
- ✓ Walk In Wardrobe : 6.8 x 1.4 m (9.52 m2)
- ✓ Bathroom: 3 x 2.13 m (6.39 m2)
- ✓ Hall: 4.6 x 2.48 m (11.41 m2)
- ✓ Office / Study : 3.8 x 3 m (11.4 m2)
- ✓ Open Space : 3.6 x 3.3 m (11.88 m2)
- ✓ Open Space : 6 x 3.9 m (23.4 m2)