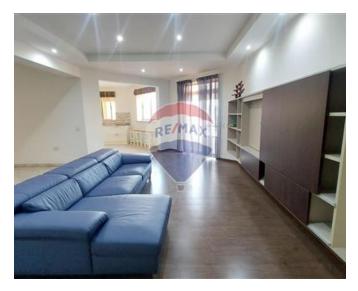

## **Bungalow Detached - For Sale - Mellieha**

MELLIEHA - SANTA MARIA ESTATE - Beautiful Fully Detached Bungalow located on a plot of 1000sqm on rock, in this exclusive villa area. Property layout comprises of a large welcoming entrance hall. On one side of it there is a 48 sqm living / dining area with a large terrace overlooking the pool and garden with a view. A lovely separate kitchen with a large pantry is also found overlooking the gardens. On the other side there are sleeping quarters with three large double bedrooms, main with en suite and walk-in wardrobe, a study and a large main bathroom. Underlying the property is a very spacious three bedroom flatlet and a large storage space which could be turned into another studio flat, and a one bedroom flatlet, all overlooking the pool area and having access to it. A separate large lock-up garage with a spacious drive-in comes with this property. Complementing this Bungalow is a large pool and beautiful cultured garden areas, mostly enjoying fantastic valley and bay views. Contact agent to set a viewing.

#### Rooms

Kitchen: 3.7 x 3.6 m (13.32 m2)

Living/Dining: 8.6 x 6.6 m (56.76 m2)

Double Bedroom : 5.7 x 4.8 m (27.36 m2)

- ✓ Double Bedroom : 3.9 x 3.6 m (14.04 m2)
- ✓ Double Bedroom : 5.3 x 3.8 m (20.14 m2)
- ✓ Bathroom Ensuite : 3 x 2.2 m (6.6 m2)
- ✓ Walk In Wardrobe : 6.8 x 1.4 m (9.52 m2)
- ✓ Bathroom: 3 x 2.13 m (6.39 m2)
- ✓ Hall: 4.6 x 2.48 m (11.41 m2)
- ✓ Office / Study : 3.8 x 3 m (11.4 m2)
- ✓ Open Space : 3.6 x 3.3 m (11.88 m2)
- ✓ Open Space : 6 x 3.9 m (23.4 m2)