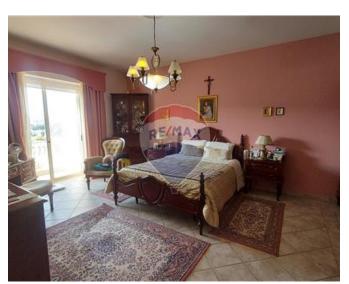

#### Rooms

Kitchen: 3.7 x 3.6 m (13.32 m2)

Living/Dining: 8.6 x 6.6 m (56.76 m2)

Double Bedroom : 5.7 x 4.8 m (27.36 m2)

- ✓ Double Bedroom : 3.9 x 3.6 m (14.04 m2)
- ✓ Double Bedroom : 5.3 x 3.8 m (20.14 m2)
- ✓ Bathroom Ensuite : 3 x 2.2 m (6.6 m2)
- ✓ Walk In Wardrobe : 6.8 x 1.4 m (9.52 m2)
- ✓ Bathroom: 3 x 2.13 m (6.39 m2)
- ✓ Hall: 4.6 x 2.48 m (11.41 m2)
- ✓ Office / Study : 3.8 x 3 m (11.4 m2)
- ✓ Open Space : 3.6 x 3.3 m (11.88 m2)
- ✓ Open Space : 6 x 3.9 m (23.4 m2)