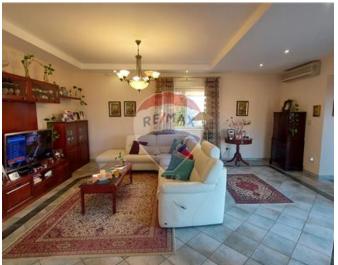

## **Bungalow Detached - For Sale - Mellieha**

MELLIEHA - SANTA MARIA ESTATE - Beautiful Fully Detached Bungalow located on a plot of 1000sqm on rock, in this exclusive villa area. Property layout comprises of a large welcoming entrance hall. On one side of it there is a 48 sqm living / dining area with a large terrace overlooking the pool and garden with a view. A lovely separate kitchen with a large pantry is also found overlooking the gardens. On the other side there are sleeping quarters with three large double bedrooms, main with en suite and walk-in wardrobe, a study and a large main bathroom. Underlying the property is a very spacious three bedroom flatlet and a large storage space which could be turned into another studio flat, and a one bedroom flatlet, all overlooking the pool area and having access to it. A separate large lock-up garage with a spacious drive-in comes with this property. Complementing this Bungalow is a large pool and beautiful cultured garden areas, mostly enjoying fantastic valley and bay views. Contact agent to set a viewing.

#### Rooms

Kitchen: 3.7 x 3.6 m (13.32 m2)

Living/Dining: 8.6 x 6.6 m (56.76 m2)

Double Bedroom : 5.7 x 4.8 m (27.36 m2)

- ✓ Double Bedroom : 3.9 x 3.6 m (14.04 m2)
- ✓ Double Bedroom : 5.3 x 3.8 m (20.14 m2)
- ✓ Bathroom Ensuite : 3 x 2.2 m (6.6 m2)
- ✓ Walk In Wardrobe : 6.8 x 1.4 m (9.52 m2)
- ✓ Bathroom: 3 x 2.13 m (6.39 m2)
- ✓ Hall: 4.6 x 2.48 m (11.41 m2)
- ✓ Office / Study : 3.8 x 3 m (11.4 m2)
- ✓ Open Space : 3.6 x 3.3 m (11.88 m2)
- ✓ Open Space : 6 x 3.9 m (23.4 m2)