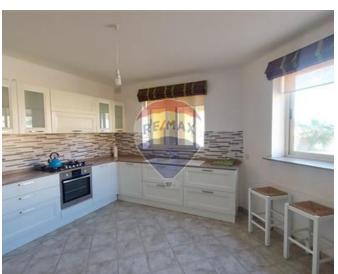

## **Bungalow Detached - For Sale - Mellieha**

MELLIEHA - SANTA MARIA ESTATE - Beautiful Fully Detached Bungalow located on a plot of 1000sqm on rock, in this exclusive villa area. Property layout comprises of a large welcoming entrance hall. On one side of it there is a 48 sqm living / dining area with a large terrace overlooking the pool and garden with a view. A lovely separate kitchen with a large pantry is also found overlooking the gardens. On the other side there are sleeping quarters with three large double bedrooms, main with en suite and walk-in wardrobe, a study and a large main bathroom. Underlying the property is a very spacious three bedroom flatlet and a large storage space which could be turned into another studio flat, and a one bedroom flatlet, all overlooking the pool area and having access to it. A separate large lock-up garage with a spacious drive-in comes with this property. Complementing this Bungalow is a large pool and beautiful cultured garden areas, mostly enjoying fantastic valley and bay views. Contact agent to set a viewing.

#### Rooms

Kitchen: 3.7 x 3.6 m (13.32 m2)

Living/Dining: 8.6 x 6.6 m (56.76 m2)

Double Bedroom : 5.7 x 4.8 m (27.36 m2)

- ✓ Double Bedroom : 3.9 x 3.6 m (14.04 m2)
- ✓ Double Bedroom : 5.3 x 3.8 m (20.14 m2)
- ✓ Bathroom Ensuite : 3 x 2.2 m (6.6 m2)
- ✓ Walk In Wardrobe : 6.8 x 1.4 m (9.52 m2)
- ✓ Bathroom: 3 x 2.13 m (6.39 m2)
- ✓ Hall: 4.6 x 2.48 m (11.41 m2)
- ✓ Office / Study : 3.8 x 3 m (11.4 m2)
- ✓ Open Space : 3.6 x 3.3 m (11.88 m2)
- ✓ Open Space : 6 x 3.9 m (23.4 m2)