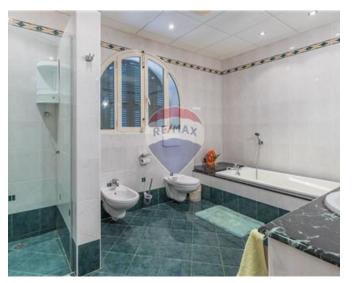

# Villa Detached - For Sale - Mellieha

Santa Maria Estate (MELLIEHA) – Fully Detached Villa enjoying unobstructed panoramic sea & sunset views over Ghadira Bay from each floor. Set in this sought after location, north of the island and built on slightly more than a tumolo, the property is served with lift from the ground floor garage car port level to the lower levels. On the first lower level, the spacious welcoming entrance hall sprawls into a lavish living / dining room, with a separate kitchen, both leading to a large wide perched terrace measuring around 25sqm with enough space for alfresco outdoor dining; and high level views over the pool area and far-reaching sea below. On this floor there is also a double bedroom, bathroom, a billiard room a utility room and a sauna.. At level -2, the sleeping quarters include 4 double bedrooms (main bedroom with ensuite and walk-in-wardrobe), 3 bathrooms, launderette, storage room, and a common living TV room leading to the back terrace with seaviews. Both side gardens of the house are well groomed and embellished with mature palm trees and vegetation. The lowest floor is the entertainment/sun-deck area which is reached through a flight of stairs in the garden and includes a well-balanced space with a spacious pool area overlooking Ghadira Bay, an open gym and bar corner. This property is being sold mostly furnished and makes an excellent home for a large family with the need for ample entertaining space. Definitely a property that must be seen to be appreciated. Contact us for more details.

### Rooms

- Ceramic Floor
- Entrance Hall
- ✓ Gypsum Plastering
- 3 Phase Electricity
- Passenger Lift
- Pool
- Balcony
- Back Yard
- Garden
- Pool Deck

- Kitchen : 4 x 5 m (20 m2)
- Living/Dining : 8 x 5 m (40 m2)
- Hall : 7 x 4.5 m (31.5 m2)
- Guest Toilet : 1 x 1.3 m (1.3 m2)
- Box Room : 1.6 x 2 m (3.2 m2)
- Double Bedroom : 4 x 6 m (24 m2)
- Open Space : 1.5 x 1.5 m (2.25 m2)
- Double Bedroom : 3.5 x 4 m (14 m2)
- Open Space : 12.5 x 4.5 m (56.25 m2)
- Double Bedroom : 6 x 4.5 m (27 m2)
- Shower Ensuite : 4 x 3 m (12 m2)
- Walk In Wardrobe : 3 x 4 m (12 m2)
- Box Room : 2 x 2.5 m (5 m2)
- Double Bedroom : 4 x 4 m (16 m2)
- Double Bedroom : 4 x 4 m (16 m2)
- Double Bedroom : 4 x 4.5 m (18 m2)
- Living : 4 x 6 m (24 m2)
- Hall : 5 x 4 m (20 m2)
- Bathroom : 3 x 1.5 m (4.5 m2)
- Bathroom : 2.5 x 2.5 m (6.25 m2)
- Laundry : 3 x 3 m (9 m2)
- Open Space : 2 x 5 m (10 m2)
- Garage : 5.5 x 3.5 m (19.25 m2)
- Open Space : 20 x 3 m (60 m2)
- Open Space : 3 x 8 m (24 m2)
- Open Space : 5 x 8 m (40 m2)
- Gym: 4 x 5 m (20 m2)
- Open Space : 4 x 6 m (24 m2)
- Open Space : 6 x 10 m (60 m2)