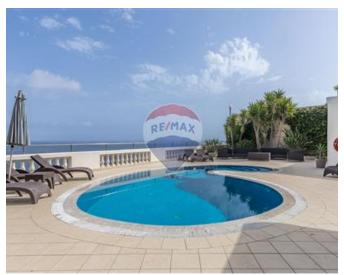

# Villa Detached - For Sale - Mellieha

Santa Maria Estate (MELLIEHA) – Fully Detached Villa enjoying unobstructed panoramic sea & sunset views over Ghadira Bay from each floor. Set in this sought after location, north of the island and built on slightly more than a tumolo, the property is served with lift from the ground floor garage car port level to the lower levels. On the first lower level, the spacious welcoming entrance hall sprawls into a lavish living / dining room, with a separate kitchen, both leading to a large wide perched terrace measuring around 25sqm with enough space for alfresco outdoor dining; and high level views over the pool area and far-reaching sea below. On this floor there is also a double bedroom, bathroom, a billiard room a utility room and a sauna.. At level -2, the sleeping quarters include 4 double bedrooms (main bedroom with ensuite and walk-in-wardrobe), 3 bathrooms, launderette, storage room, and a common living TV room leading to the back terrace with seaviews. Both side gardens of the house are well groomed and embellished with mature palm trees and vegetation. The lowest floor is the entertainment/sun-deck area which is reached through a flight of stairs in the garden and includes a well-balanced space with a spacious pool area overlooking Ghadira Bay, an open gym and bar corner. This property is being sold mostly furnished and makes an excellent home for a large family with the need for ample entertaining space. Definitely a property that must be seen to be appreciated. Contact us for more details.