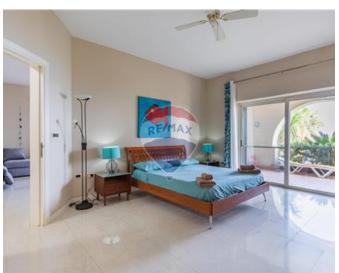

# Villa Detached - For Sale - Mellieha

Santa Maria Estate (MELLIEHA) – Fully Detached Villa enjoying unobstructed panoramic sea & sunset views over Ghadira Bay from each floor. Set in this sought after location, north of the island and built on slightly more than a tumolo, the property is served with lift from the ground floor garage car port level to the lower levels. On the first lower level, the spacious welcoming entrance hall sprawls into a lavish living / dining room, with a separate kitchen, both leading to a large wide perched terrace measuring around 25sqm with enough space for alfresco outdoor dining; and high level views over the pool area and far-reaching sea below. On this floor there is also a double bedroom, bathroom, a billiard room a utility room and a sauna.. At level -2, the sleeping quarters include 4 double bedrooms (main bedroom with ensuite and walk-in-wardrobe), 3 bathrooms, launderette, storage room, and a common living TV room leading to the back terrace with seaviews. Both side gardens of the house are well groomed and embellished with mature palm trees and vegetation. The lowest floor is the entertainment/sun-deck area which is reached through a flight of stairs in the garden and includes a well-balanced space with a spacious pool area overlooking Ghadira Bay, an open gym and bar corner. This property is being sold mostly furnished and makes an excellent home for a large family with the need for ample entertaining space. Definitely a property that must be seen to be appreciated. Contact us for more details.

### Rooms

- Ceramic Floor
- Entrance Hall
- ✓ Gypsum Plastering
- 3 Phase Electricity
- Passenger Lift
- Pool
- Balcony
- Back Yard
- Garden
- Pool Deck

- Kitchen : 4 x 5 m (20 m2)
- Living/Dining : 8 x 5 m (40 m2)
- Hall : 7 x 4.5 m (31.5 m2)
- Guest Toilet : 1 x 1.3 m (1.3 m2)
- Box Room : 1.6 x 2 m (3.2 m2)
- Double Bedroom : 4 x 6 m (24 m2)
- Open Space : 1.5 x 1.5 m (2.25 m2)
- Double Bedroom : 3.5 x 4 m (14 m2)
- Open Space : 12.5 x 4.5 m (56.25 m2)
- Double Bedroom : 6 x 4.5 m (27 m2)
- Shower Ensuite : 4 x 3 m (12 m2)
- Walk In Wardrobe : 3 x 4 m (12 m2)
- Box Room : 2 x 2.5 m (5 m2)
- Double Bedroom : 4 x 4 m (16 m2)
- Double Bedroom : 4 x 4 m (16 m2)
- Double Bedroom : 4 x 4.5 m (18 m2)
- Living : 4 x 6 m (24 m2)
- Hall : 5 x 4 m (20 m2)
- Bathroom : 3 x 1.5 m (4.5 m2)
- Bathroom : 2.5 x 2.5 m (6.25 m2)
- Laundry : 3 x 3 m (9 m2)
- Open Space : 2 x 5 m (10 m2)
- Garage : 5.5 x 3.5 m (19.25 m2)
- Open Space : 20 x 3 m (60 m2)
- Open Space : 3 x 8 m (24 m2)
- Open Space : 5 x 8 m (40 m2)
- Gym: 4 x 5 m (20 m2)
- Open Space : 4 x 6 m (24 m2)
- Open Space : 6 x 10 m (60 m2)