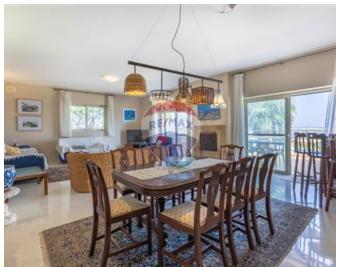

# Villa Detached - For Sale - Mellieha

Santa Maria Estate (MELLIEHA) – Fully Detached Villa enjoying unobstructed panoramic sea & sunset views over Ghadira Bay from each floor. Set in this sought after location, north of the island and built on slightly more than a tumolo, the property is served with lift from the ground floor garage car port level to the lower levels. On the first lower level, the spacious welcoming entrance hall sprawls into a lavish living / dining room, with a separate kitchen, both leading to a large wide perched terrace measuring around 25sqm with enough space for alfresco outdoor dining; and high level views over the pool area and far-reaching sea below. On this floor there is also a double bedroom, bathroom, a billiard room a utility room and a sauna.. At level -2, the sleeping quarters include 4 double bedrooms (main bedroom with ensuite and walk-in-wardrobe), 3 bathrooms, launderette, storage room, and a common living TV room leading to the back terrace with seaviews. Both side gardens of the house are well groomed and embellished with mature palm trees and vegetation. The lowest floor is the entertainment/sun-deck area which is reached through a flight of stairs in the garden and includes a well-balanced space with a spacious pool area overlooking Ghadira Bay, an open gym and bar corner. This property is being sold mostly furnished and makes an excellent home for a large family with the need for ample entertaining space. Definitely a property that must be seen to be appreciated. Contact us for more details.

### Rooms

- Ceramic Floor
- Entrance Hall
- ✓ Gypsum Plastering
- 3 Phase Electricity
- Passenger Lift
- Pool
- Balcony
- Back Yard
- Garden
- Pool Deck

- Kitchen : 4 x 5 m (20 m2)
- Living/Dining : 8 x 5 m (40 m2)
- Hall : 7 x 4.5 m (31.5 m2)
- Guest Toilet : 1 x 1.3 m (1.3 m2)
- Box Room : 1.6 x 2 m (3.2 m2)
- Double Bedroom : 4 x 6 m (24 m2)
- Open Space : 1.5 x 1.5 m (2.25 m2)
- Double Bedroom : 3.5 x 4 m (14 m2)
- Open Space : 12.5 x 4.5 m (56.25 m2)
- Double Bedroom : 6 x 4.5 m (27 m2)
- Shower Ensuite : 4 x 3 m (12 m2)
- Walk In Wardrobe : 3 x 4 m (12 m2)
- Box Room : 2 x 2.5 m (5 m2)
- Double Bedroom : 4 x 4 m (16 m2)
- Double Bedroom : 4 x 4 m (16 m2)
- Double Bedroom : 4 x 4.5 m (18 m2)
- Living : 4 x 6 m (24 m2)
- Hall : 5 x 4 m (20 m2)
- Bathroom : 3 x 1.5 m (4.5 m2)
- Bathroom : 2.5 x 2.5 m (6.25 m2)
- Laundry : 3 x 3 m (9 m2)
- Open Space : 2 x 5 m (10 m2)
- Garage : 5.5 x 3.5 m (19.25 m2)
- Open Space : 20 x 3 m (60 m2)
- Open Space : 3 x 8 m (24 m2)
- Open Space : 5 x 8 m (40 m2)
- Gym: 4 x 5 m (20 m2)
- Open Space : 4 x 6 m (24 m2)
- Open Space : 6 x 10 m (60 m2)