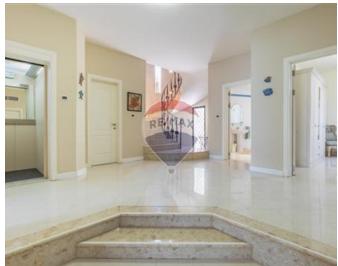

# Villa Detached - For Sale - Mellieha

Santa Maria Estate (MELLIEHA) – Fully Detached Villa enjoying unobstructed panoramic sea & sunset views over Ghadira Bay from each floor. Set in this sought after location, north of the island and built on slightly more than a tumolo, the property is served with lift from the ground floor garage car port level to the lower levels. On the first lower level, the spacious welcoming entrance hall sprawls into a lavish living / dining room, with a separate kitchen, both leading to a large wide perched terrace measuring around 25sqm with enough space for alfresco outdoor dining; and high level views over the pool area and far-reaching sea below. On this floor there is also a double bedroom, bathroom, a billiard room a utility room and a sauna.. At level -2, the sleeping quarters include 4 double bedrooms (main bedroom with ensuite and walk-in-wardrobe), 3 bathrooms, launderette, storage room, and a common living TV room leading to the back terrace with seaviews. Both side gardens of the house are well groomed and embellished with mature palm trees and vegetation. The lowest floor is the entertainment/sun-deck area which is reached through a flight of stairs in the garden and includes a well-balanced space with a spacious pool area overlooking Ghadira Bay, an open gym and bar corner. This property is being sold mostly furnished and makes an excellent home for a large family with the need for ample entertaining space. Definitely a property that must be seen to be appreciated. Contact us for more details.

### Rooms

- Ceramic Floor
- Entrance Hall
- ✓ Gypsum Plastering
- 3 Phase Electricity
- Passenger Lift
- Pool
- Balcony
- Back Yard
- Garden
- Pool Deck

- Kitchen : 4 x 5 m (20 m2)
- Living/Dining : 8 x 5 m (40 m2)
- Hall : 7 x 4.5 m (31.5 m2)
- Guest Toilet : 1 x 1.3 m (1.3 m2)
- Box Room : 1.6 x 2 m (3.2 m2)
- Double Bedroom : 4 x 6 m (24 m2)
- Open Space : 1.5 x 1.5 m (2.25 m2)
- Double Bedroom : 3.5 x 4 m (14 m2)
- Open Space : 12.5 x 4.5 m (56.25 m2)
- Double Bedroom : 6 x 4.5 m (27 m2)
- Shower Ensuite : 4 x 3 m (12 m2)
- Walk In Wardrobe : 3 x 4 m (12 m2)
- Box Room : 2 x 2.5 m (5 m2)
- Double Bedroom : 4 x 4 m (16 m2)
- Double Bedroom : 4 x 4 m (16 m2)
- Double Bedroom : 4 x 4.5 m (18 m2)
- Living : 4 x 6 m (24 m2)
- Hall : 5 x 4 m (20 m2)
- Bathroom : 3 x 1.5 m (4.5 m2)
- Bathroom : 2.5 x 2.5 m (6.25 m2)
- Laundry : 3 x 3 m (9 m2)
- Open Space : 2 x 5 m (10 m2)
- Garage : 5.5 x 3.5 m (19.25 m2)
- Open Space : 20 x 3 m (60 m2)
- Open Space : 3 x 8 m (24 m2)
- Open Space : 5 x 8 m (40 m2)
- Gym: 4 x 5 m (20 m2)
- Open Space : 4 x 6 m (24 m2)
- Open Space : 6 x 10 m (60 m2)