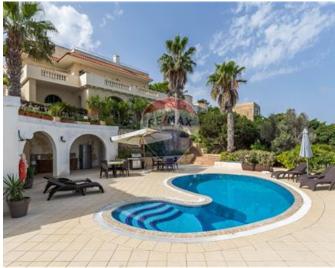

# Villa Detached - For Sale - Mellieha

Santa Maria Estate (MELLIEHA) – Fully Detached Villa enjoying unobstructed panoramic sea & sunset views over Ghadira Bay from each floor. Set in this sought after location, north of the island and built on slightly more than a tumolo, the property is served with lift from the ground floor garage car port level to the lower levels. On the first lower level, the spacious welcoming entrance hall sprawls into a lavish living / dining room, with a separate kitchen, both leading to a large wide perched terrace measuring around 25sqm with enough space for alfresco outdoor dining; and high level views over the pool area and far-reaching sea below. On this floor there is also a double bedroom, bathroom, a billiard room a utility room and a sauna.. At level -2, the sleeping quarters include 4 double bedrooms (main bedroom with ensuite and walk-in-wardrobe), 3 bathrooms, launderette, storage room, and a common living TV room leading to the back terrace with seaviews. Both side gardens of the house are well groomed and embellished with mature palm trees and vegetation. The lowest floor is the entertainment/sun-deck area which is reached through a flight of stairs in the garden and includes a well-balanced space with a spacious pool area overlooking Ghadira Bay, an open gym and bar corner. This property is being sold mostly furnished and makes an excellent home for a large family with the need for ample entertaining space. Definitely a property that must be seen to be appreciated. Contact us for more details.