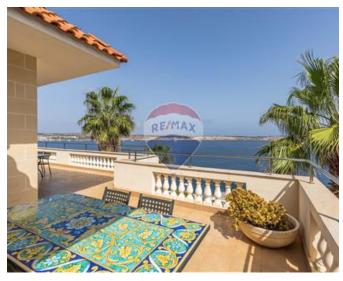

# Villa Detached - For Sale - Mellieha

Santa Maria Estate (MELLIEHA) – Fully Detached Villa enjoying unobstructed panoramic sea & sunset views over Ghadira Bay from each floor. Set in this sought after location, north of the island and built on slightly more than a tumolo, the property is served with lift from the ground floor garage car port level to the lower levels. On the first lower level, the spacious welcoming entrance hall sprawls into a lavish living / dining room, with a separate kitchen, both leading to a large wide perched terrace measuring around 25sqm with enough space for alfresco outdoor dining; and high level views over the pool area and far-reaching sea below. On this floor there is also a double bedroom, bathroom, a billiard room a utility room and a sauna.. At level -2, the sleeping quarters include 4 double bedrooms (main bedroom with ensuite and walk-in-wardrobe), 3 bathrooms, launderette, storage room, and a common living TV room leading to the back terrace with seaviews. Both side gardens of the house are well groomed and embellished with mature palm trees and vegetation. The lowest floor is the entertainment/sun-deck area which is reached through a flight of stairs in the garden and includes a well-balanced space with a spacious pool area overlooking Ghadira Bay, an open gym and bar corner. This property is being sold mostly furnished and makes an excellent home for a large family with the need for ample entertaining space. Definitely a property that must be seen to be appreciated. Contact us for more details.