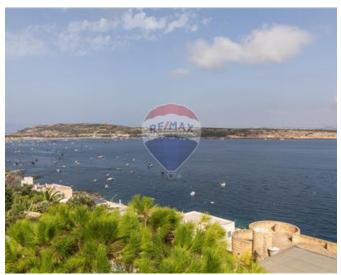

# Villa Detached - For Sale - Mellieha

Santa Maria Estate (MELLIEHA) – Fully Detached Villa enjoying unobstructed panoramic sea & sunset views over Ghadira Bay from each floor. Set in this sought after location, north of the island and built on slightly more than a tumolo, the property is served with lift from the ground floor garage car port level to the lower levels. On the first lower level, the spacious welcoming entrance hall sprawls into a lavish living / dining room, with a separate kitchen, both leading to a large wide perched terrace measuring around 25sqm with enough space for alfresco outdoor dining; and high level views over the pool area and far-reaching sea below. On this floor there is also a double bedroom, bathroom, a billiard room a utility room and a sauna.. At level -2, the sleeping quarters include 4 double bedrooms (main bedroom with ensuite and walk-in-wardrobe), 3 bathrooms, launderette, storage room, and a common living TV room leading to the back terrace with seaviews. Both side gardens of the house are well groomed and embellished with mature palm trees and vegetation. The lowest floor is the entertainment/sun-deck area which is reached through a flight of stairs in the garden and includes a well-balanced space with a spacious pool area overlooking Ghadira Bay, an open gym and bar corner. This property is being sold mostly furnished and makes an excellent home for a large family with the need for ample entertaining space. Definitely a property that must be seen to be appreciated. Contact us for more details.