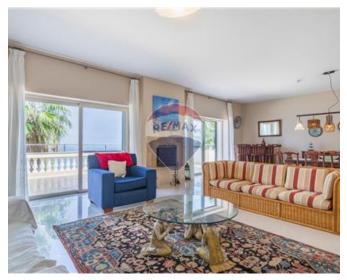

# Villa Detached - For Sale - Mellieha

Santa Maria Estate (MELLIEHA) – Fully Detached Villa enjoying unobstructed panoramic sea & sunset views over Ghadira Bay from each floor. Set in this sought after location, north of the island and built on slightly more than a tumolo, the property is served with lift from the ground floor garage car port level to the lower levels. On the first lower level, the spacious welcoming entrance hall sprawls into a lavish living / dining room, with a separate kitchen, both leading to a large wide perched terrace measuring around 25sqm with enough space for alfresco outdoor dining; and high level views over the pool area and far-reaching sea below. On this floor there is also a double bedroom, bathroom, a billiard room a utility room and a sauna.. At level -2, the sleeping quarters include 4 double bedrooms (main bedroom with ensuite and walk-in-wardrobe), 3 bathrooms, launderette, storage room, and a common living TV room leading to the back terrace with seaviews. Both side gardens of the house are well groomed and embellished with mature palm trees and vegetation. The lowest floor is the entertainment/sun-deck area which is reached through a flight of stairs in the garden and includes a well-balanced space with a spacious pool area overlooking Ghadira Bay, an open gym and bar corner. This property is being sold mostly furnished and makes an excellent home for a large family with the need for ample entertaining space. Definitely a property that must be seen to be appreciated. Contact us for more details.

### Rooms

- Ceramic Floor
- Entrance Hall
- ✓ Gypsum Plastering
- 3 Phase Electricity
- Passenger Lift
- Pool
- Balcony
- Back Yard
- Garden
- Pool Deck

- Kitchen : 4 x 5 m (20 m2)
- Living/Dining : 8 x 5 m (40 m2)
- Hall : 7 x 4.5 m (31.5 m2)
- Guest Toilet : 1 x 1.3 m (1.3 m2)
- Box Room : 1.6 x 2 m (3.2 m2)
- Double Bedroom : 4 x 6 m (24 m2)
- Open Space : 1.5 x 1.5 m (2.25 m2)
- Double Bedroom : 3.5 x 4 m (14 m2)
- Open Space : 12.5 x 4.5 m (56.25 m2)
- Double Bedroom : 6 x 4.5 m (27 m2)
- Shower Ensuite : 4 x 3 m (12 m2)
- Walk In Wardrobe : 3 x 4 m (12 m2)
- Box Room : 2 x 2.5 m (5 m2)
- Double Bedroom : 4 x 4 m (16 m2)
- Double Bedroom : 4 x 4 m (16 m2)
- Double Bedroom : 4 x 4.5 m (18 m2)
- Living : 4 x 6 m (24 m2)
- Hall : 5 x 4 m (20 m2)
- Bathroom : 3 x 1.5 m (4.5 m2)
- Bathroom : 2.5 x 2.5 m (6.25 m2)
- Laundry : 3 x 3 m (9 m2)
- Open Space : 2 x 5 m (10 m2)
- Garage : 5.5 x 3.5 m (19.25 m2)
- Open Space : 20 x 3 m (60 m2)
- Open Space : 3 x 8 m (24 m2)
- Open Space : 5 x 8 m (40 m2)
- Gym: 4 x 5 m (20 m2)
- Open Space : 4 x 6 m (24 m2)
- Open Space : 6 x 10 m (60 m2)