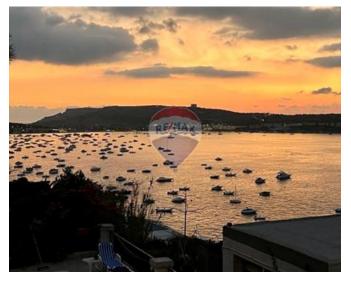

# Villa Detached - For Sale - Mellieha

Santa Maria Estate (MELLIEHA) – Fully Detached Villa enjoying unobstructed panoramic sea & sunset views over Ghadira Bay from each floor. Set in this sought after location, north of the island and built on slightly more than a tumolo, the property is served with lift from the ground floor garage car port level to the lower levels. On the first lower level, the spacious welcoming entrance hall sprawls into a lavish living / dining room, with a separate kitchen, both leading to a large wide perched terrace measuring around 25sqm with enough space for alfresco outdoor dining; and high level views over the pool area and far-reaching sea below. On this floor there is also a double bedroom, bathroom, a billiard room a utility room and a sauna.. At level -2, the sleeping quarters include 4 double bedrooms (main bedroom with ensuite and walk-in-wardrobe), 3 bathrooms, launderette, storage room, and a common living TV room leading to the back terrace with seaviews. Both side gardens of the house are well groomed and embellished with mature palm trees and vegetation. The lowest floor is the entertainment/sun-deck area which is reached through a flight of stairs in the garden and includes a well-balanced space with a spacious pool area overlooking Ghadira Bay, an open gym and bar corner. This property is being sold mostly furnished and makes an excellent home for a large family with the need for ample entertaining space. Definitely a property that must be seen to be appreciated. Contact us for more details.