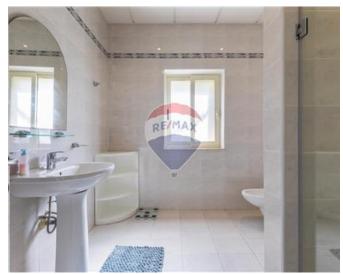

# Villa Detached - For Sale - Mellieha

Santa Maria Estate (MELLIEHA) – Fully Detached Villa enjoying unobstructed panoramic sea & sunset views over Ghadira Bay from each floor. Set in this sought after location, north of the island and built on slightly more than a tumolo, the property is served with lift from the ground floor garage car port level to the lower levels. On the first lower level, the spacious welcoming entrance hall sprawls into a lavish living / dining room, with a separate kitchen, both leading to a large wide perched terrace measuring around 25sqm with enough space for alfresco outdoor dining; and high level views over the pool area and far-reaching sea below. On this floor there is also a double bedroom, bathroom, a billiard room a utility room and a sauna.. At level -2, the sleeping quarters include 4 double bedrooms (main bedroom with ensuite and walk-in-wardrobe), 3 bathrooms, launderette, storage room, and a common living TV room leading to the back terrace with seaviews. Both side gardens of the house are well groomed and embellished with mature palm trees and vegetation. The lowest floor is the entertainment/sun-deck area which is reached through a flight of stairs in the garden and includes a well-balanced space with a spacious pool area overlooking Ghadira Bay, an open gym and bar corner. This property is being sold mostly furnished and makes an excellent home for a large family with the need for ample entertaining space. Definitely a property that must be seen to be appreciated. Contact us for more details.

### Rooms

- Ceramic Floor
- Entrance Hall
- ✓ Gypsum Plastering
- 3 Phase Electricity
- Passenger Lift
- Pool
- Balcony
- Back Yard
- Garden
- Pool Deck

- Kitchen : 4 x 5 m (20 m2)
- Living/Dining : 8 x 5 m (40 m2)
- Hall : 7 x 4.5 m (31.5 m2)
- Guest Toilet : 1 x 1.3 m (1.3 m2)
- Box Room : 1.6 x 2 m (3.2 m2)
- Double Bedroom : 4 x 6 m (24 m2)
- Open Space : 1.5 x 1.5 m (2.25 m2)
- Double Bedroom : 3.5 x 4 m (14 m2)
- Open Space : 12.5 x 4.5 m (56.25 m2)
- Double Bedroom : 6 x 4.5 m (27 m2)
- Shower Ensuite : 4 x 3 m (12 m2)
- Walk In Wardrobe : 3 x 4 m (12 m2)
- Box Room : 2 x 2.5 m (5 m2)
- Double Bedroom : 4 x 4 m (16 m2)
- Double Bedroom : 4 x 4 m (16 m2)
- Double Bedroom : 4 x 4.5 m (18 m2)
- Living : 4 x 6 m (24 m2)
- Hall : 5 x 4 m (20 m2)
- Bathroom : 3 x 1.5 m (4.5 m2)
- Bathroom : 2.5 x 2.5 m (6.25 m2)
- Laundry : 3 x 3 m (9 m2)
- Open Space : 2 x 5 m (10 m2)
- Garage : 5.5 x 3.5 m (19.25 m2)
- Open Space : 20 x 3 m (60 m2)
- Open Space : 3 x 8 m (24 m2)
- Open Space : 5 x 8 m (40 m2)
- Gym: 4 x 5 m (20 m2)
- Open Space : 4 x 6 m (24 m2)
- Open Space : 6 x 10 m (60 m2)