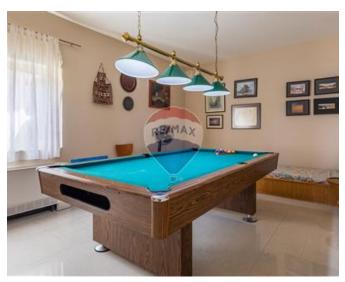

# Villa Detached - For Sale - Mellieha

Santa Maria Estate (MELLIEHA) – Fully Detached Villa enjoying unobstructed panoramic sea & sunset views over Ghadira Bay from each floor. Set in this sought after location, north of the island and built on slightly more than a tumolo, the property is served with lift from the ground floor garage car port level to the lower levels. On the first lower level, the spacious welcoming entrance hall sprawls into a lavish living / dining room, with a separate kitchen, both leading to a large wide perched terrace measuring around 25sqm with enough space for alfresco outdoor dining; and high level views over the pool area and far-reaching sea below. On this floor there is also a double bedroom, bathroom, a billiard room a utility room and a sauna.. At level -2, the sleeping quarters include 4 double bedrooms (main bedroom with ensuite and walk-in-wardrobe), 3 bathrooms, launderette, storage room, and a common living TV room leading to the back terrace with seaviews. Both side gardens of the house are well groomed and embellished with mature palm trees and vegetation. The lowest floor is the entertainment/sun-deck area which is reached through a flight of stairs in the garden and includes a well-balanced space with a spacious pool area overlooking Ghadira Bay, an open gym and bar corner. This property is being sold mostly furnished and makes an excellent home for a large family with the need for ample entertaining space. Definitely a property that must be seen to be appreciated. Contact us for more details.

### Rooms

- Ceramic Floor
- Entrance Hall
- ✓ Gypsum Plastering
- 3 Phase Electricity
- Passenger Lift
- Pool
- Balcony
- Back Yard
- Garden
- Pool Deck

- Kitchen : 4 x 5 m (20 m2)
- Living/Dining : 8 x 5 m (40 m2)
- Hall : 7 x 4.5 m (31.5 m2)
- Guest Toilet : 1 x 1.3 m (1.3 m2)
- Box Room : 1.6 x 2 m (3.2 m2)
- Double Bedroom : 4 x 6 m (24 m2)
- Open Space : 1.5 x 1.5 m (2.25 m2)
- Double Bedroom : 3.5 x 4 m (14 m2)
- Open Space : 12.5 x 4.5 m (56.25 m2)
- Double Bedroom : 6 x 4.5 m (27 m2)
- Shower Ensuite : 4 x 3 m (12 m2)
- Walk In Wardrobe : 3 x 4 m (12 m2)
- Box Room : 2 x 2.5 m (5 m2)
- Double Bedroom : 4 x 4 m (16 m2)
- Double Bedroom : 4 x 4 m (16 m2)
- Double Bedroom : 4 x 4.5 m (18 m2)
- Living : 4 x 6 m (24 m2)
- Hall : 5 x 4 m (20 m2)
- Bathroom : 3 x 1.5 m (4.5 m2)
- Bathroom : 2.5 x 2.5 m (6.25 m2)
- Laundry : 3 x 3 m (9 m2)
- Open Space : 2 x 5 m (10 m2)
- Garage : 5.5 x 3.5 m (19.25 m2)
- Open Space : 20 x 3 m (60 m2)
- Open Space : 3 x 8 m (24 m2)
- Open Space : 5 x 8 m (40 m2)
- Gym: 4 x 5 m (20 m2)
- Open Space : 4 x 6 m (24 m2)
- Open Space : 6 x 10 m (60 m2)