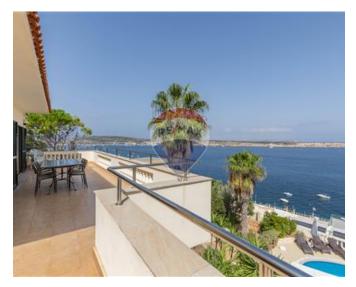

# Villa Detached - For Sale - Mellieha

Santa Maria Estate (MELLIEHA) – Fully Detached Villa enjoying unobstructed panoramic sea & sunset views over Ghadira Bay from each floor. Set in this sought after location, north of the island and built on slightly more than a tumolo, the property is served with lift from the ground floor garage car port level to the lower levels. On the first lower level, the spacious welcoming entrance hall sprawls into a lavish living / dining room, with a separate kitchen, both leading to a large wide perched terrace measuring around 25sqm with enough space for alfresco outdoor dining; and high level views over the pool area and far-reaching sea below. On this floor there is also a double bedroom, bathroom, a billiard room a utility room and a sauna.. At level -2, the sleeping quarters include 4 double bedrooms (main bedroom with ensuite and walk-in-wardrobe), 3 bathrooms, launderette, storage room, and a common living TV room leading to the back terrace with seaviews. Both side gardens of the house are well groomed and embellished with mature palm trees and vegetation. The lowest floor is the entertainment/sun-deck area which is reached through a flight of stairs in the garden and includes a well-balanced space with a spacious pool area overlooking Ghadira Bay, an open gym and bar corner. This property is being sold mostly furnished and makes an excellent home for a large family with the need for ample entertaining space. Definitely a property that must be seen to be appreciated. Contact us for more details.