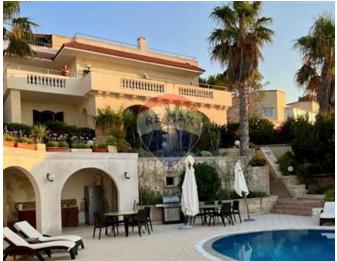

# Villa Detached - For Sale - Mellieha

Santa Maria Estate (MELLIEHA) – Fully Detached Villa enjoying unobstructed panoramic sea & sunset views over Ghadira Bay from each floor. Set in this sought after location, north of the island and built on slightly more than a tumolo, the property is served with lift from the ground floor garage car port level to the lower levels. On the first lower level, the spacious welcoming entrance hall sprawls into a lavish living / dining room, with a separate kitchen, both leading to a large wide perched terrace measuring around 25sqm with enough space for alfresco outdoor dining; and high level views over the pool area and far-reaching sea below. On this floor there is also a double bedroom, bathroom, a billiard room a utility room and a sauna.. At level -2, the sleeping quarters include 4 double bedrooms (main bedroom with ensuite and walk-in-wardrobe), 3 bathrooms, launderette, storage room, and a common living TV room leading to the back terrace with seaviews. Both side gardens of the house are well groomed and embellished with mature palm trees and vegetation. The lowest floor is the entertainment/sun-deck area which is reached through a flight of stairs in the garden and includes a well-balanced space with a spacious pool area overlooking Ghadira Bay, an open gym and bar corner. This property is being sold mostly furnished and makes an excellent home for a large family with the need for ample entertaining space. Definitely a property that must be seen to be appreciated. Contact us for more details.