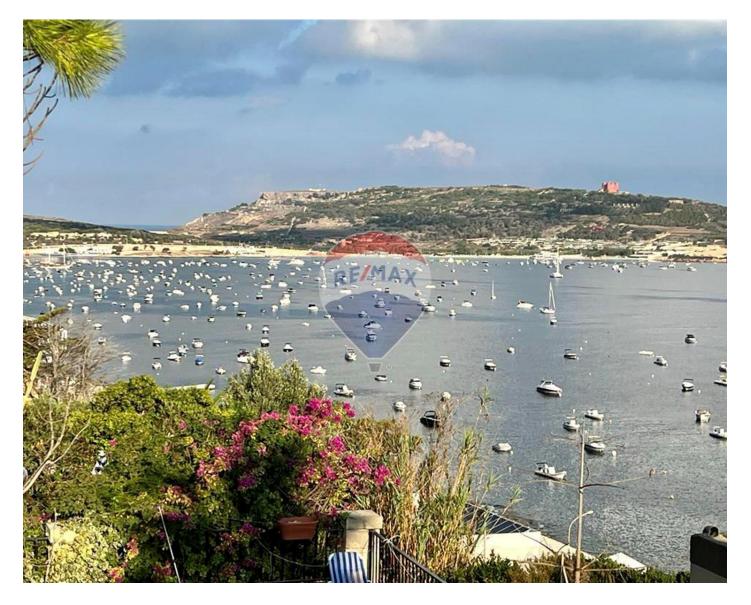

# Villa Detached - For Sale - Mellieha

Santa Maria Estate (MELLIEHA) – Fully Detached Villa enjoying unobstructed panoramic sea & sunset views over Ghadira Bay from each floor. Set in this sought after location, north of the island and built on slightly more than a tumolo, the property is served with lift from the ground floor garage car port level to the lower levels. On the first lower level, the spacious welcoming entrance hall sprawls into a lavish living / dining room, with a separate kitchen, both leading to a large wide perched terrace measuring around 25sqm with enough space for alfresco outdoor dining; and high level views over the pool area and far-reaching sea below. On this floor there is also a double bedroom, bathroom, a billiard room a utility room and a sauna.. At level -2, the sleeping quarters include 4 double bedrooms (main bedroom with ensuite and walk-in-wardrobe), 3 bathrooms, launderette, storage room, and a common living TV room leading to the back terrace with seaviews. Both side gardens of the house are well groomed and embellished with mature palm trees and vegetation. The lowest floor is the entertainment/sun-deck area which is reached through a flight of stairs in the garden and includes a well-balanced space with a spacious pool area overlooking Ghadira Bay, an open gym and bar corner. This property is being sold mostly furnished and makes an excellent home for a large family with the need for ample entertaining space. Definitely a property that must be seen to be appreciated. Contact us for more details.