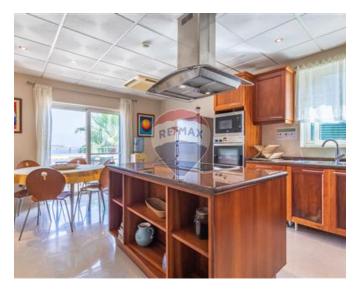

# Villa Detached - For Sale - Mellieha

Santa Maria Estate (MELLIEHA) – Fully Detached Villa enjoying unobstructed panoramic sea & sunset views over Ghadira Bay from each floor. Set in this sought after location, north of the island and built on slightly more than a tumolo, the property is served with lift from the ground floor garage car port level to the lower levels. On the first lower level, the spacious welcoming entrance hall sprawls into a lavish living / dining room, with a separate kitchen, both leading to a large wide perched terrace measuring around 25sqm with enough space for alfresco outdoor dining; and high level views over the pool area and far-reaching sea below. On this floor there is also a double bedroom, bathroom, a billiard room a utility room and a sauna.. At level -2, the sleeping quarters include 4 double bedrooms (main bedroom with ensuite and walk-in-wardrobe), 3 bathrooms, launderette, storage room, and a common living TV room leading to the back terrace with seaviews. Both side gardens of the house are well groomed and embellished with mature palm trees and vegetation. The lowest floor is the entertainment/sun-deck area which is reached through a flight of stairs in the garden and includes a well-balanced space with a spacious pool area overlooking Ghadira Bay, an open gym and bar corner. This property is being sold mostly furnished and makes an excellent home for a large family with the need for ample entertaining space. Definitely a property that must be seen to be appreciated. Contact us for more details.

### Rooms

- Ceramic Floor
- Entrance Hall
- ✓ Gypsum Plastering
- 3 Phase Electricity
- Passenger Lift
- Pool
- Balcony
- Back Yard
- Garden
- Pool Deck

- Kitchen : 4 x 5 m (20 m2)
- Living/Dining : 8 x 5 m (40 m2)
- Hall : 7 x 4.5 m (31.5 m2)
- Guest Toilet : 1 x 1.3 m (1.3 m2)
- Box Room : 1.6 x 2 m (3.2 m2)
- Double Bedroom : 4 x 6 m (24 m2)
- Open Space : 1.5 x 1.5 m (2.25 m2)
- Double Bedroom : 3.5 x 4 m (14 m2)
- Open Space : 12.5 x 4.5 m (56.25 m2)
- Double Bedroom : 6 x 4.5 m (27 m2)
- Shower Ensuite : 4 x 3 m (12 m2)
- Walk In Wardrobe : 3 x 4 m (12 m2)
- Box Room : 2 x 2.5 m (5 m2)
- Double Bedroom : 4 x 4 m (16 m2)
- Double Bedroom : 4 x 4 m (16 m2)
- Double Bedroom : 4 x 4.5 m (18 m2)
- Living : 4 x 6 m (24 m2)
- Hall : 5 x 4 m (20 m2)
- Bathroom : 3 x 1.5 m (4.5 m2)
- Bathroom : 2.5 x 2.5 m (6.25 m2)
- Laundry : 3 x 3 m (9 m2)
- Open Space : 2 x 5 m (10 m2)
- Garage : 5.5 x 3.5 m (19.25 m2)
- Open Space : 20 x 3 m (60 m2)
- Open Space : 3 x 8 m (24 m2)
- Open Space : 5 x 8 m (40 m2)
- Gym: 4 x 5 m (20 m2)
- Open Space : 4 x 6 m (24 m2)
- Open Space : 6 x 10 m (60 m2)