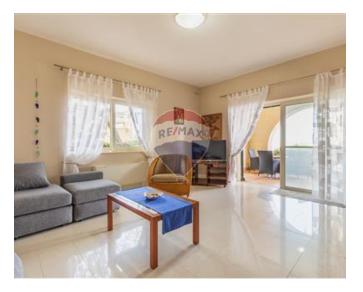

# Villa Detached - For Sale - Mellieha

Santa Maria Estate (MELLIEHA) – Fully Detached Villa enjoying unobstructed panoramic sea & sunset views over Ghadira Bay from each floor. Set in this sought after location, north of the island and built on slightly more than a tumolo, the property is served with lift from the ground floor garage car port level to the lower levels. On the first lower level, the spacious welcoming entrance hall sprawls into a lavish living / dining room, with a separate kitchen, both leading to a large wide perched terrace measuring around 25sqm with enough space for alfresco outdoor dining; and high level views over the pool area and far-reaching sea below. On this floor there is also a double bedroom, bathroom, a billiard room a utility room and a sauna.. At level -2, the sleeping quarters include 4 double bedrooms (main bedroom with ensuite and walk-in-wardrobe), 3 bathrooms, launderette, storage room, and a common living TV room leading to the back terrace with seaviews. Both side gardens of the house are well groomed and embellished with mature palm trees and vegetation. The lowest floor is the entertainment/sun-deck area which is reached through a flight of stairs in the garden and includes a well-balanced space with a spacious pool area overlooking Ghadira Bay, an open gym and bar corner. This property is being sold mostly furnished and makes an excellent home for a large family with the need for ample entertaining space. Definitely a property that must be seen to be appreciated. Contact us for more details.

### Rooms

- Ceramic Floor
- Entrance Hall
- ✓ Gypsum Plastering
- 3 Phase Electricity
- Passenger Lift
- Pool
- Balcony
- Back Yard
- Garden
- Pool Deck

- Kitchen : 4 x 5 m (20 m2)
- Living/Dining : 8 x 5 m (40 m2)
- Hall : 7 x 4.5 m (31.5 m2)
- Guest Toilet : 1 x 1.3 m (1.3 m2)
- Box Room : 1.6 x 2 m (3.2 m2)
- Double Bedroom : 4 x 6 m (24 m2)
- Open Space : 1.5 x 1.5 m (2.25 m2)
- Double Bedroom : 3.5 x 4 m (14 m2)
- Open Space : 12.5 x 4.5 m (56.25 m2)
- Double Bedroom : 6 x 4.5 m (27 m2)
- Shower Ensuite : 4 x 3 m (12 m2)
- Walk In Wardrobe : 3 x 4 m (12 m2)
- Box Room : 2 x 2.5 m (5 m2)
- Double Bedroom : 4 x 4 m (16 m2)
- Double Bedroom : 4 x 4 m (16 m2)
- Double Bedroom : 4 x 4.5 m (18 m2)
- Living : 4 x 6 m (24 m2)
- Hall : 5 x 4 m (20 m2)
- Bathroom : 3 x 1.5 m (4.5 m2)
- Bathroom : 2.5 x 2.5 m (6.25 m2)
- Laundry : 3 x 3 m (9 m2)
- Open Space : 2 x 5 m (10 m2)
- Garage : 5.5 x 3.5 m (19.25 m2)
- Open Space : 20 x 3 m (60 m2)
- Open Space : 3 x 8 m (24 m2)
- Open Space : 5 x 8 m (40 m2)
- Gym: 4 x 5 m (20 m2)
- Open Space : 4 x 6 m (24 m2)
- Open Space : 6 x 10 m (60 m2)