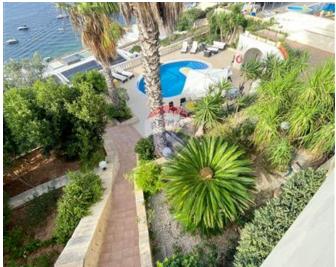

# Villa Detached - For Sale - Mellieha

Santa Maria Estate (MELLIEHA) – Fully Detached Villa enjoying unobstructed panoramic sea & sunset views over Ghadira Bay from each floor. Set in this sought after location, north of the island and built on slightly more than a tumolo, the property is served with lift from the ground floor garage car port level to the lower levels. On the first lower level, the spacious welcoming entrance hall sprawls into a lavish living / dining room, with a separate kitchen, both leading to a large wide perched terrace measuring around 25sqm with enough space for alfresco outdoor dining; and high level views over the pool area and far-reaching sea below. On this floor there is also a double bedroom, bathroom, a billiard room a utility room and a sauna.. At level -2, the sleeping quarters include 4 double bedrooms (main bedroom with ensuite and walk-in-wardrobe), 3 bathrooms, launderette, storage room, and a common living TV room leading to the back terrace with seaviews. Both side gardens of the house are well groomed and embellished with mature palm trees and vegetation. The lowest floor is the entertainment/sun-deck area which is reached through a flight of stairs in the garden and includes a well-balanced space with a spacious pool area overlooking Ghadira Bay, an open gym and bar corner. This property is being sold mostly furnished and makes an excellent home for a large family with the need for ample entertaining space. Definitely a property that must be seen to be appreciated. Contact us for more details.