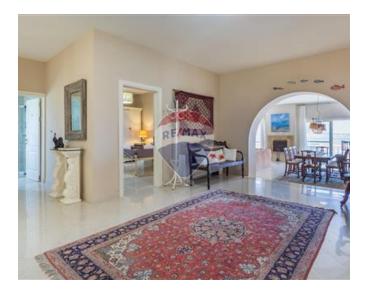

# Villa Detached - For Sale - Mellieha

Santa Maria Estate (MELLIEHA) – Fully Detached Villa enjoying unobstructed panoramic sea & sunset views over Ghadira Bay from each floor. Set in this sought after location, north of the island and built on slightly more than a tumolo, the property is served with lift from the ground floor garage car port level to the lower levels. On the first lower level, the spacious welcoming entrance hall sprawls into a lavish living / dining room, with a separate kitchen, both leading to a large wide perched terrace measuring around 25sqm with enough space for alfresco outdoor dining; and high level views over the pool area and far-reaching sea below. On this floor there is also a double bedroom, bathroom, a billiard room a utility room and a sauna.. At level -2, the sleeping quarters include 4 double bedrooms (main bedroom with ensuite and walk-in-wardrobe), 3 bathrooms, launderette, storage room, and a common living TV room leading to the back terrace with seaviews. Both side gardens of the house are well groomed and embellished with mature palm trees and vegetation. The lowest floor is the entertainment/sun-deck area which is reached through a flight of stairs in the garden and includes a well-balanced space with a spacious pool area overlooking Ghadira Bay, an open gym and bar corner. This property is being sold mostly furnished and makes an excellent home for a large family with the need for ample entertaining space. Definitely a property that must be seen to be appreciated. Contact us for more details.