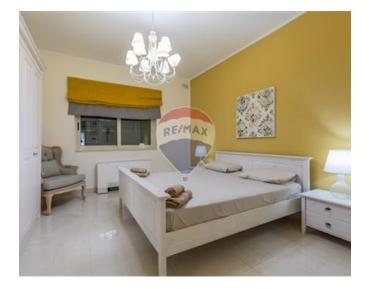

# Villa Detached - For Sale - Mellieha

Santa Maria Estate (MELLIEHA) – Fully Detached Villa enjoying unobstructed panoramic sea & sunset views over Ghadira Bay from each floor. Set in this sought after location, north of the island and built on slightly more than a tumolo, the property is served with lift from the ground floor garage car port level to the lower levels. On the first lower level, the spacious welcoming entrance hall sprawls into a lavish living / dining room, with a separate kitchen, both leading to a large wide perched terrace measuring around 25sqm with enough space for alfresco outdoor dining; and high level views over the pool area and far-reaching sea below. On this floor there is also a double bedroom, bathroom, a billiard room a utility room and a sauna.. At level -2, the sleeping quarters include 4 double bedrooms (main bedroom with ensuite and walk-in-wardrobe), 3 bathrooms, launderette, storage room, and a common living TV room leading to the back terrace with seaviews. Both side gardens of the house are well groomed and embellished with mature palm trees and vegetation. The lowest floor is the entertainment/sun-deck area which is reached through a flight of stairs in the garden and includes a well-balanced space with a spacious pool area overlooking Ghadira Bay, an open gym and bar corner. This property is being sold mostly furnished and makes an excellent home for a large family with the need for ample entertaining space. Definitely a property that must be seen to be appreciated. Contact us for more details.

### Rooms

- Ceramic Floor
- Entrance Hall
- ✓ Gypsum Plastering
- 3 Phase Electricity
- Passenger Lift
- Pool
- Balcony
- Back Yard
- Garden
- Pool Deck

- Kitchen : 4 x 5 m (20 m2)
- Living/Dining : 8 x 5 m (40 m2)
- Hall : 7 x 4.5 m (31.5 m2)
- Guest Toilet : 1 x 1.3 m (1.3 m2)
- Box Room : 1.6 x 2 m (3.2 m2)
- Double Bedroom : 4 x 6 m (24 m2)
- Open Space : 1.5 x 1.5 m (2.25 m2)
- Double Bedroom : 3.5 x 4 m (14 m2)
- Open Space : 12.5 x 4.5 m (56.25 m2)
- Double Bedroom : 6 x 4.5 m (27 m2)
- Shower Ensuite : 4 x 3 m (12 m2)
- Walk In Wardrobe : 3 x 4 m (12 m2)
- Box Room : 2 x 2.5 m (5 m2)
- Double Bedroom : 4 x 4 m (16 m2)
- Double Bedroom : 4 x 4 m (16 m2)
- Double Bedroom : 4 x 4.5 m (18 m2)
- Living : 4 x 6 m (24 m2)
- Hall : 5 x 4 m (20 m2)
- Bathroom : 3 x 1.5 m (4.5 m2)
- Bathroom : 2.5 x 2.5 m (6.25 m2)
- Laundry : 3 x 3 m (9 m2)
- Open Space : 2 x 5 m (10 m2)
- Garage : 5.5 x 3.5 m (19.25 m2)
- Open Space : 20 x 3 m (60 m2)
- Open Space : 3 x 8 m (24 m2)
- Open Space : 5 x 8 m (40 m2)
- Gym: 4 x 5 m (20 m2)
- Open Space : 4 x 6 m (24 m2)
- Open Space : 6 x 10 m (60 m2)