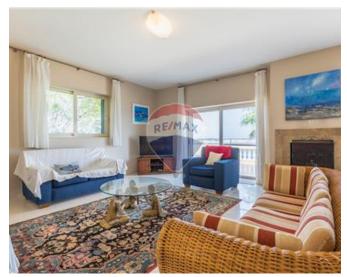

# Villa Detached - For Sale - Mellieha

Santa Maria Estate (MELLIEHA) – Fully Detached Villa enjoying unobstructed panoramic sea & sunset views over Ghadira Bay from each floor. Set in this sought after location, north of the island and built on slightly more than a tumolo, the property is served with lift from the ground floor garage car port level to the lower levels. On the first lower level, the spacious welcoming entrance hall sprawls into a lavish living / dining room, with a separate kitchen, both leading to a large wide perched terrace measuring around 25sqm with enough space for alfresco outdoor dining; and high level views over the pool area and far-reaching sea below. On this floor there is also a double bedroom, bathroom, a billiard room a utility room and a sauna.. At level -2, the sleeping quarters include 4 double bedrooms (main bedroom with ensuite and walk-in-wardrobe), 3 bathrooms, launderette, storage room, and a common living TV room leading to the back terrace with seaviews. Both side gardens of the house are well groomed and embellished with mature palm trees and vegetation. The lowest floor is the entertainment/sun-deck area which is reached through a flight of stairs in the garden and includes a well-balanced space with a spacious pool area overlooking Ghadira Bay, an open gym and bar corner. This property is being sold mostly furnished and makes an excellent home for a large family with the need for ample entertaining space. Definitely a property that must be seen to be appreciated. Contact us for more details.

### Rooms

- Ceramic Floor
- Entrance Hall
- ✓ Gypsum Plastering
- 3 Phase Electricity
- Passenger Lift
- Pool
- Balcony
- Back Yard
- Garden
- Pool Deck

- Kitchen : 4 x 5 m (20 m2)
- Living/Dining : 8 x 5 m (40 m2)
- Hall : 7 x 4.5 m (31.5 m2)
- Guest Toilet : 1 x 1.3 m (1.3 m2)
- Box Room : 1.6 x 2 m (3.2 m2)
- Double Bedroom : 4 x 6 m (24 m2)
- Open Space : 1.5 x 1.5 m (2.25 m2)
- Double Bedroom : 3.5 x 4 m (14 m2)
- Open Space : 12.5 x 4.5 m (56.25 m2)
- Double Bedroom : 6 x 4.5 m (27 m2)
- Shower Ensuite : 4 x 3 m (12 m2)
- Walk In Wardrobe : 3 x 4 m (12 m2)
- Box Room : 2 x 2.5 m (5 m2)
- Double Bedroom : 4 x 4 m (16 m2)
- Double Bedroom : 4 x 4 m (16 m2)
- Double Bedroom : 4 x 4.5 m (18 m2)
- Living : 4 x 6 m (24 m2)
- Hall : 5 x 4 m (20 m2)
- Bathroom : 3 x 1.5 m (4.5 m2)
- Bathroom : 2.5 x 2.5 m (6.25 m2)
- Laundry : 3 x 3 m (9 m2)
- Open Space : 2 x 5 m (10 m2)
- Garage : 5.5 x 3.5 m (19.25 m2)
- Open Space : 20 x 3 m (60 m2)
- Open Space : 3 x 8 m (24 m2)
- Open Space : 5 x 8 m (40 m2)
- Gym: 4 x 5 m (20 m2)
- Open Space : 4 x 6 m (24 m2)
- Open Space : 6 x 10 m (60 m2)