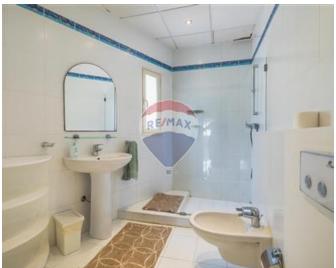

# Villa Detached - For Sale - Mellieha

Santa Maria Estate (MELLIEHA) – Fully Detached Villa enjoying unobstructed panoramic sea & sunset views over Ghadira Bay from each floor. Set in this sought after location, north of the island and built on slightly more than a tumolo, the property is served with lift from the ground floor garage car port level to the lower levels. On the first lower level, the spacious welcoming entrance hall sprawls into a lavish living / dining room, with a separate kitchen, both leading to a large wide perched terrace measuring around 25sqm with enough space for alfresco outdoor dining; and high level views over the pool area and far-reaching sea below. On this floor there is also a double bedroom, bathroom, a billiard room a utility room and a sauna.. At level -2, the sleeping quarters include 4 double bedrooms (main bedroom with ensuite and walk-in-wardrobe), 3 bathrooms, launderette, storage room, and a common living TV room leading to the back terrace with seaviews. Both side gardens of the house are well groomed and embellished with mature palm trees and vegetation. The lowest floor is the entertainment/sun-deck area which is reached through a flight of stairs in the garden and includes a well-balanced space with a spacious pool area overlooking Ghadira Bay, an open gym and bar corner. This property is being sold mostly furnished and makes an excellent home for a large family with the need for ample entertaining space. Definitely a property that must be seen to be appreciated. Contact us for more details.

### Rooms

- Ceramic Floor
- Entrance Hall
- ✓ Gypsum Plastering
- 3 Phase Electricity
- Passenger Lift
- Pool
- Balcony
- Back Yard
- Garden
- Pool Deck

- Kitchen : 4 x 5 m (20 m2)
- Living/Dining : 8 x 5 m (40 m2)
- Hall : 7 x 4.5 m (31.5 m2)
- Guest Toilet : 1 x 1.3 m (1.3 m2)
- Box Room : 1.6 x 2 m (3.2 m2)
- Double Bedroom : 4 x 6 m (24 m2)
- Open Space : 1.5 x 1.5 m (2.25 m2)
- Double Bedroom : 3.5 x 4 m (14 m2)
- Open Space : 12.5 x 4.5 m (56.25 m2)
- Double Bedroom : 6 x 4.5 m (27 m2)
- Shower Ensuite : 4 x 3 m (12 m2)
- Walk In Wardrobe : 3 x 4 m (12 m2)
- Box Room : 2 x 2.5 m (5 m2)
- Double Bedroom : 4 x 4 m (16 m2)
- Double Bedroom : 4 x 4 m (16 m2)
- Double Bedroom : 4 x 4.5 m (18 m2)
- Living : 4 x 6 m (24 m2)
- Hall : 5 x 4 m (20 m2)
- Bathroom : 3 x 1.5 m (4.5 m2)
- Bathroom : 2.5 x 2.5 m (6.25 m2)
- Laundry : 3 x 3 m (9 m2)
- Open Space : 2 x 5 m (10 m2)
- Garage : 5.5 x 3.5 m (19.25 m2)
- Open Space : 20 x 3 m (60 m2)
- Open Space : 3 x 8 m (24 m2)
- Open Space : 5 x 8 m (40 m2)
- Gym: 4 x 5 m (20 m2)
- Open Space : 4 x 6 m (24 m2)
- Open Space : 6 x 10 m (60 m2)