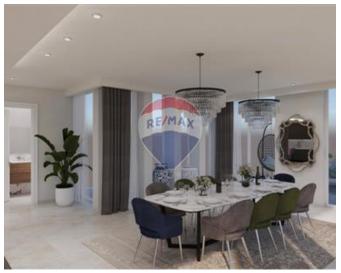

# Villa Detached - For Sale - Mellieha

Santa Maria Estate (MELLIEHA) – Located in this sought after area of Santa Maria Estate with direct panoramic seaviews is this newly built Fully-Detached Villa with a large outdoor entertaining area and zero edge infinity pool. Set on 3 floors, facing North-West having fantastic sea, bay & sunset views. The property welcomes its prospective owners with an inviting walkway leading to a welcoming garden space and drive. Accommodation consists of a large entrance hall leading to the open plan kitchen / living / dining/ guest toilet with floor-to-ceiling glass doors, outdoor infinity pool & entertaining deck with space for barbeque, gazebo and sunbathing area creating an unprecedented living experience. The sleeping quarters are situated at Level -1 and include 2 main bedrooms both with ensuite bathroom and walk-ins; and another double bedroom with ensuite. A separate roofed car port/garage is found on this floor together with a private landscaped garden making it a wonderful relaxing corner. The basement level (level -2) includes a cinema/ games area/ gym, an open living space and a one bedroom flatlet. The property is being sold fully finished. This is a dream property in a unique location with amazing views. Get in touch for a private tour of this property.

# Gallery

Onyx Dimech RE/MAX Specialists - Tigne Point

M: 99996035 E: onyx@remax.com.mt T: 21339121

**RE/MAX Specialists - Tigne Point** RU21A, The Point Shopping Mall, Tigne Point, Sliema, Malta