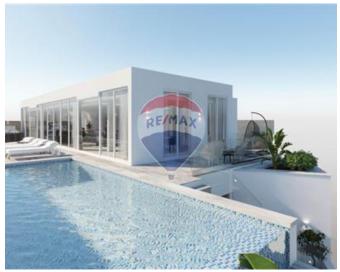

# Villa Detached - For Sale - Mellieha

Santa Maria Estate (MELLIEHA) – Located in this sought after area of Santa Maria Estate with direct panoramic seaviews is this newly built Fully-Detached Villa with a large outdoor entertaining area and zero edge infinity pool. Set on 3 floors, facing North-West having fantastic sea, bay & sunset views. The property welcomes its prospective owners with an inviting walkway leading to a welcoming garden space and drive. Accommodation consists of a large entrance hall leading to the open plan kitchen / living / dining/ guest toilet with floor-to-ceiling glass doors, outdoor infinity pool & entertaining deck with space for barbeque, gazebo and sunbathing area creating an unprecedented living experience. The sleeping quarters are situated at Level -1 and include 2 main bedrooms both with ensuite bathroom and walk-ins; and another double bedroom with ensuite. A separate roofed car port/garage is found on this floor together with a private landscaped garden making it a wonderful relaxing corner. The basement level (level -2) includes a cinema/ games area/ gym, an open living space and a one bedroom flatlet. The property is being sold fully finished. This is a dream property in a unique location with amazing views. Get in touch for a private tour of this property.