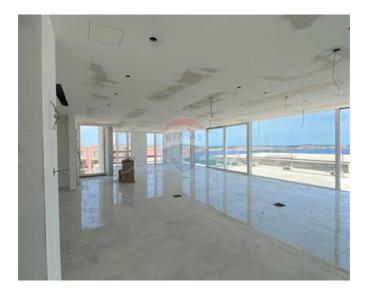

# Villa Detached - For Sale - Mellieha

Santa Maria Estate (MELLIEHA) – Located in this sought after area of Santa Maria Estate with direct panoramic seaviews is this newly built Fully-Detached Villa with a large outdoor entertaining area and zero edge infinity pool. Set on 3 floors, facing North-West having fantastic sea, bay & sunset views. The property welcomes its prospective owners with an inviting walkway leading to a welcoming garden space and drive. Accommodation consists of a large entrance hall leading to the open plan kitchen / living / dining/ guest toilet with floor-to-ceiling glass doors, outdoor infinity pool & entertaining deck with space for barbeque, gazebo and sunbathing area creating an unprecedented living experience. The sleeping quarters are situated at Level -1 and include 2 main bedrooms both with ensuite bathroom and walk-ins; and another double bedroom with ensuite. A separate roofed car port/garage is found on this floor together with a private landscaped garden making it a wonderful relaxing corner. The basement level (level -2) includes a cinema/ games area/ gym, an open living space and a one bedroom flatlet. The property is being sold fully finished. This is a dream property in a unique location with amazing views. Get in touch for a private tour of this property.