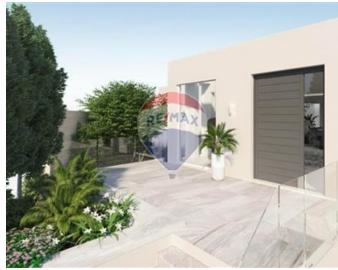

# Villa Detached - For Sale - Mellieha

Santa Maria Estate (MELLIEHA) – Located in this sought after area of Santa Maria Estate with direct panoramic seaviews is this newly built Fully-Detached Villa with a large outdoor entertaining area and zero edge infinity pool. Set on 3 floors, facing North-West having fantastic sea, bay & sunset views. The property welcomes its prospective owners with an inviting walkway leading to a welcoming garden space and drive. Accommodation consists of a large entrance hall leading to the open plan kitchen / living / dining/ guest toilet with floor-to-ceiling glass doors, outdoor infinity pool & entertaining deck with space for barbeque, gazebo and sunbathing area creating an unprecedented living experience. The sleeping quarters are situated at Level -1 and include 2 main bedrooms both with ensuite bathroom and walk-ins; and another double bedroom with ensuite. A separate roofed car port/garage is found on this floor together with a private landscaped garden making it a wonderful relaxing corner. The basement level (level -2) includes a cinema/ games area/ gym, an open living space and a one bedroom flatlet. The property is being sold fully finished. This is a dream property in a unique location with amazing views. Get in touch for a private tour of this property.

## **Features**

- Ceramic Floor
- En Suite
- Entrance Hall
- PVC Piping
- Pool
- Balcony
- Back Yard
- Garden
- Pool Deck