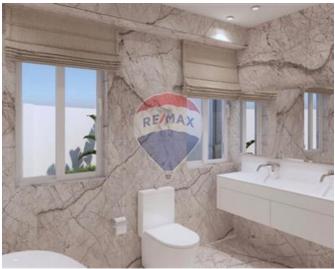

## **Features**

- Ceramic Floor
- En Suite
- Entrance Hall
- PVC Piping
- Pool
- Balcony
- Back Yard
- Garden
- Pool Deck

- Kitchen Pantry : 2.4 x 3.2 m (7.68 m2)
- Open Space : 28 x 5.8 m (162.4 m2)
- Open Space : 9 x 3.6 m (32.4 m2)
- Double Bedroom : 5.2 x 5.4 m (28.08 m2)
- Shower Ensuite : 2.5 x 2.5 m (6.25 m2)
- Double Bedroom : 4.7 x 6 m (28.2 m2)
- Shower Ensuite : 1.8 x 2.2 m (3.96 m2)
- Walk In Wardrobe : 3 x 1.8 m (5.4 m2)
- Double Bedroom : 4.4 x 5 m (22 m2)
- Garage : 5.6 x 11 m (61.6 m2)
- Open Space : 17 x 8 m (136 m2)
- ✓ Games Room : 8 x 5 m (40 m2)
- Open Space : 6 x 6 m (36 m2)
- Open Space : 9 x 6 m (54 m2)
- Gym : 6.4 x 5 m (32 m2)
- Open Space : 6 x 6 m (36 m2)