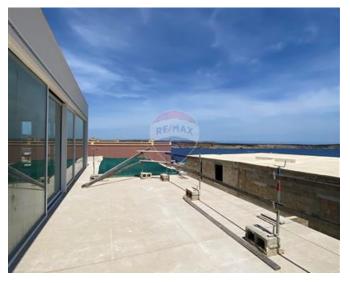

# Villa Detached - For Sale - Mellieha

Santa Maria Estate (MELLIEHA) – Located in this sought after area of Santa Maria Estate with direct panoramic seaviews is this newly built Fully-Detached Villa with a large outdoor entertaining area and zero edge infinity pool. Set on 3 floors, facing North-West having fantastic sea, bay & sunset views. The property welcomes its prospective owners with an inviting walkway leading to a welcoming garden space and drive. Accommodation consists of a large entrance hall leading to the open plan kitchen / living / dining/ guest toilet with floor-to-ceiling glass doors, outdoor infinity pool & entertaining deck with space for barbeque, gazebo and sunbathing area creating an unprecedented living experience. The sleeping quarters are situated at Level -1 and include 2 main bedrooms both with ensuite bathroom and walk-ins; and another double bedroom with ensuite. A separate roofed car port/garage is found on this floor together with a private landscaped garden making it a wonderful relaxing corner. The basement level (level -2) includes a cinema/ games area/ gym, an open living space and a one bedroom flatlet. The property is being sold fully finished. This is a dream property in a unique location with amazing views. Get in touch for a private tour of this property.