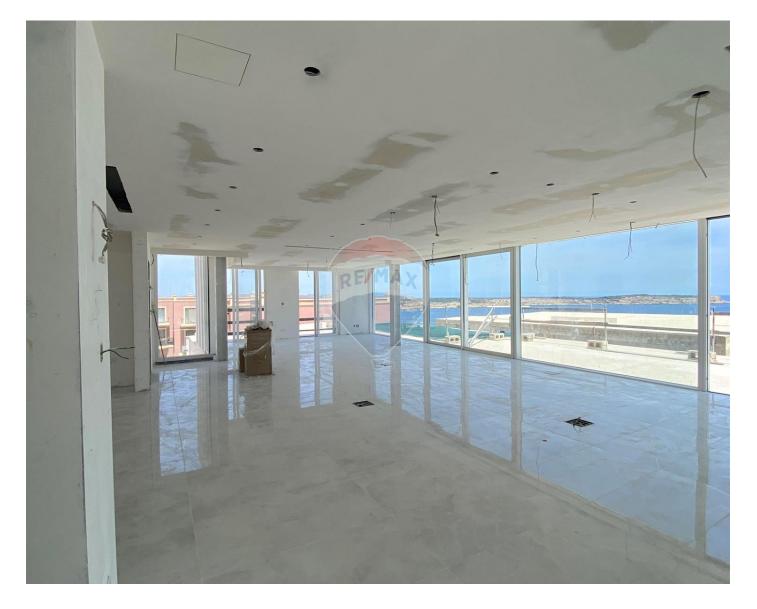

# Villa Detached - For Sale - Mellieha

Santa Maria Estate (MELLIEHA) – Located in this sought after area of Santa Maria Estate with direct panoramic seaviews is this newly built Fully-Detached Villa with a large outdoor entertaining area and zero edge infinity pool. Set on 3 floors, facing North-West having fantastic sea, bay & sunset views. The property welcomes its prospective owners with an inviting walkway leading to a welcoming garden space and drive. Accommodation consists of a large entrance hall leading to the open plan kitchen / living / dining/ guest toilet with floor-to-ceiling glass doors, outdoor infinity pool & entertaining deck with space for barbeque, gazebo and sunbathing area creating an unprecedented living experience. The sleeping quarters are situated at Level -1 and include 2 main bedrooms both with ensuite bathroom and walk-ins; and another double bedroom with ensuite. A separate roofed car port/garage is found on this floor together with a private landscaped garden making it a wonderful relaxing corner. The basement level (level -2) includes a cinema/ games area/ gym, an open living space and a one bedroom flatlet. The property is being sold fully finished. This is a dream property in a unique location with amazing views. Get in touch for a private tour of this property.