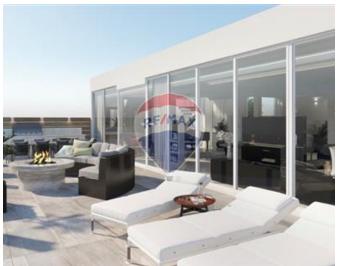

# Villa Detached - For Sale - Mellieha

Santa Maria Estate (MELLIEHA) – Located in this sought after area of Santa Maria Estate with direct panoramic seaviews is this newly built Fully-Detached Villa with a large outdoor entertaining area and zero edge infinity pool. Set on 3 floors, facing North-West having fantastic sea, bay & sunset views. The property welcomes its prospective owners with an inviting walkway leading to a welcoming garden space and drive. Accommodation consists of a large entrance hall leading to the open plan kitchen / living / dining/ guest toilet with floor-to-ceiling glass doors, outdoor infinity pool & entertaining deck with space for barbeque, gazebo and sunbathing area creating an unprecedented living experience. The sleeping quarters are situated at Level -1 and include 2 main bedrooms both with ensuite bathroom and walk-ins; and another double bedroom with ensuite. A separate roofed car port/garage is found on this floor together with a private landscaped garden making it a wonderful relaxing corner. The basement level (level -2) includes a cinema/ games area/ gym, an open living space and a one bedroom flatlet. The property is being sold fully finished. This is a dream property in a unique location with amazing views. Get in touch for a private tour of this property.