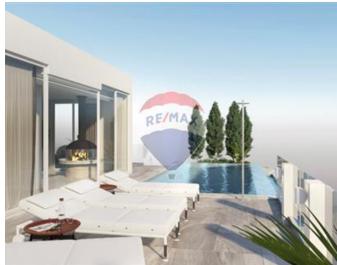

# Villa Detached - For Sale - Mellieha

Santa Maria Estate (MELLIEHA) – Located in this sought after area of Santa Maria Estate with direct panoramic seaviews is this newly built Fully-Detached Villa with a large outdoor entertaining area and zero edge infinity pool. Set on 3 floors, facing North-West having fantastic sea, bay & sunset views. The property welcomes its prospective owners with an inviting walkway leading to a welcoming garden space and drive. Accommodation consists of a large entrance hall leading to the open plan kitchen / living / dining/ guest toilet with floor-to-ceiling glass doors, outdoor infinity pool & entertaining deck with space for barbeque, gazebo and sunbathing area creating an unprecedented living experience. The sleeping quarters are situated at Level -1 and include 2 main bedrooms both with ensuite bathroom and walk-ins; and another double bedroom with ensuite. A separate roofed car port/garage is found on this floor together with a private landscaped garden making it a wonderful relaxing corner. The basement level (level -2) includes a cinema/ games area/ gym, an open living space and a one bedroom flatlet. The property is being sold fully finished. This is a dream property in a unique location with amazing views. Get in touch for a private tour of this property.