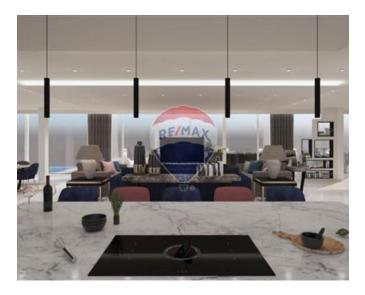

# Villa Detached - For Sale - Mellieha

Santa Maria Estate (MELLIEHA) – Located in this sought after area of Santa Maria Estate with direct panoramic seaviews is this newly built Fully-Detached Villa with a large outdoor entertaining area and zero edge infinity pool. Set on 3 floors, facing North-West having fantastic sea, bay & sunset views. The property welcomes its prospective owners with an inviting walkway leading to a welcoming garden space and drive. Accommodation consists of a large entrance hall leading to the open plan kitchen / living / dining/ guest toilet with floor-to-ceiling glass doors, outdoor infinity pool & entertaining deck with space for barbeque, gazebo and sunbathing area creating an unprecedented living experience. The sleeping quarters are situated at Level -1 and include 2 main bedrooms both with ensuite bathroom and walk-ins; and another double bedroom with ensuite. A separate roofed car port/garage is found on this floor together with a private landscaped garden making it a wonderful relaxing corner. The basement level (level -2) includes a cinema/ games area/ gym, an open living space and a one bedroom flatlet. The property is being sold fully finished. This is a dream property in a unique location with amazing views. Get in touch for a private tour of this property.

# Gallery

Onyx Dimech RE/MAX Specialists - Tigne Point

M: 99996035 E: onyx@remax.com.mt T: 21339121

**RE/MAX Specialists - Tigne Point** RU21A, The Point Shopping Mall, Tigne Point, Sliema, Malta