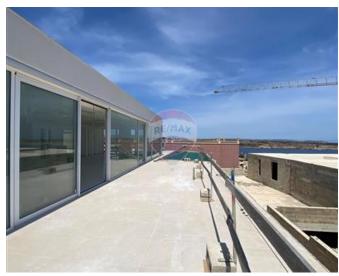

# Villa Detached - For Sale - Mellieha

Santa Maria Estate (MELLIEHA) – Located in this sought after area of Santa Maria Estate with direct panoramic seaviews is this newly built Fully-Detached Villa with a large outdoor entertaining area and zero edge infinity pool. Set on 3 floors, facing North-West having fantastic sea, bay & sunset views. The property welcomes its prospective owners with an inviting walkway leading to a welcoming garden space and drive. Accommodation consists of a large entrance hall leading to the open plan kitchen / living / dining/ guest toilet with floor-to-ceiling glass doors, outdoor infinity pool & entertaining deck with space for barbeque, gazebo and sunbathing area creating an unprecedented living experience. The sleeping quarters are situated at Level -1 and include 2 main bedrooms both with ensuite bathroom and walk-ins; and another double bedroom with ensuite. A separate roofed car port/garage is found on this floor together with a private landscaped garden making it a wonderful relaxing corner. The basement level (level -2) includes a cinema/ games area/ gym, an open living space and a one bedroom flatlet. The property is being sold fully finished. This is a dream property in a unique location with amazing views. Get in touch for a private tour of this property.