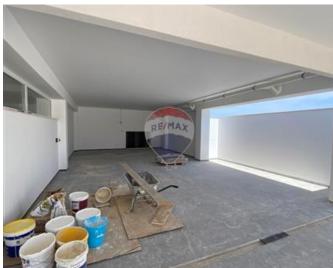

# Villa Detached - For Sale - Mellieha

Santa Maria Estate (MELLIEHA) – Located in this sought after area of Santa Maria Estate with direct panoramic seaviews is this newly built Fully-Detached Villa with a large outdoor entertaining area and zero edge infinity pool. Set on 3 floors, facing North-West having fantastic sea, bay & sunset views. The property welcomes its prospective owners with an inviting walkway leading to a welcoming garden space and drive. Accommodation consists of a large entrance hall leading to the open plan kitchen / living / dining/ guest toilet with floor-to-ceiling glass doors, outdoor infinity pool & entertaining deck with space for barbeque, gazebo and sunbathing area creating an unprecedented living experience. The sleeping quarters are situated at Level -1 and include 2 main bedrooms both with ensuite bathroom and walk-ins; and another double bedroom with ensuite. A separate roofed car port/garage is found on this floor together with a private landscaped garden making it a wonderful relaxing corner. The basement level (level -2) includes a cinema/ games area/ gym, an open living space and a one bedroom flatlet. The property is being sold fully finished. This is a dream property in a unique location with amazing views. Get in touch for a private tour of this property.

- Kitchen Pantry : 2.4 x 3.2 m (7.68 m2)
- Open Space : 28 x 5.8 m (162.4 m2)
- Open Space : 9 x 3.6 m (32.4 m2)
- Double Bedroom : 5.2 x 5.4 m (28.08 m2)
- Shower Ensuite : 2.5 x 2.5 m (6.25 m2)
- Double Bedroom : 4.7 x 6 m (28.2 m2)
- Shower Ensuite : 1.8 x 2.2 m (3.96 m2)
- Walk In Wardrobe : 3 x 1.8 m (5.4 m2)
- Double Bedroom : 4.4 x 5 m (22 m2)
- Garage : 5.6 x 11 m (61.6 m2)
- Open Space : 17 x 8 m (136 m2)
- ✓ Games Room : 8 x 5 m (40 m2)
- Open Space : 6 x 6 m (36 m2)
- Open Space : 9 x 6 m (54 m2)
- Gym : 6.4 x 5 m (32 m2)
- Open Space : 6 x 6 m (36 m2)