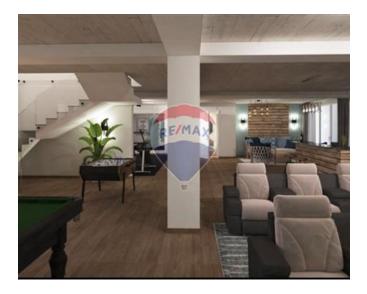

# Villa Detached - For Sale - Mellieha

Santa Maria Estate (MELLIEHA) – Located in this sought after area of Santa Maria Estate with direct panoramic seaviews is this newly built Fully-Detached Villa with a large outdoor entertaining area and zero edge infinity pool. Set on 3 floors, facing North-West having fantastic sea, bay & sunset views. The property welcomes its prospective owners with an inviting walkway leading to a welcoming garden space and drive. Accommodation consists of a large entrance hall leading to the open plan kitchen / living / dining/ guest toilet with floor-to-ceiling glass doors, outdoor infinity pool & entertaining deck with space for barbeque, gazebo and sunbathing area creating an unprecedented living experience. The sleeping quarters are situated at Level -1 and include 2 main bedrooms both with ensuite bathroom and walk-ins; and another double bedroom with ensuite. A separate roofed car port/garage is found on this floor together with a private landscaped garden making it a wonderful relaxing corner. The basement level (level -2) includes a cinema/ games area/ gym, an open living space and a one bedroom flatlet. The property is being sold fully finished. This is a dream property in a unique location with amazing views. Get in touch for a private tour of this property.