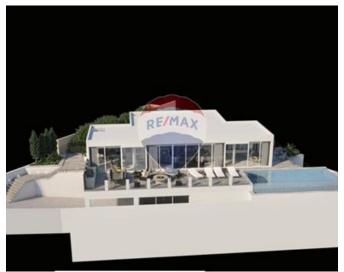

# Villa Detached - For Sale - Mellieha

Santa Maria Estate (MELLIEHA) – Located in this sought after area of Santa Maria Estate with direct panoramic seaviews is this newly built Fully-Detached Villa with a large outdoor entertaining area and zero edge infinity pool. Set on 3 floors, facing North-West having fantastic sea, bay & sunset views. The property welcomes its prospective owners with an inviting walkway leading to a welcoming garden space and drive. Accommodation consists of a large entrance hall leading to the open plan kitchen / living / dining/ guest toilet with floor-to-ceiling glass doors, outdoor infinity pool & entertaining deck with space for barbeque, gazebo and sunbathing area creating an unprecedented living experience. The sleeping quarters are situated at Level -1 and include 2 main bedrooms both with ensuite bathroom and walk-ins; and another double bedroom with ensuite. A separate roofed car port/garage is found on this floor together with a private landscaped garden making it a wonderful relaxing corner. The basement level (level -2) includes a cinema/ games area/ gym, an open living space and a one bedroom flatlet. The property is being sold fully finished. This is a dream property in a unique location with amazing views. Get in touch for a private tour of this property.