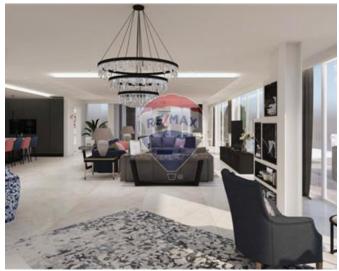

# Villa Detached - For Sale - Mellieha

Santa Maria Estate (MELLIEHA) – Located in this sought after area of Santa Maria Estate with direct panoramic seaviews is this newly built Fully-Detached Villa with a large outdoor entertaining area and zero edge infinity pool. Set on 3 floors, facing North-West having fantastic sea, bay & sunset views. The property welcomes its prospective owners with an inviting walkway leading to a welcoming garden space and drive. Accommodation consists of a large entrance hall leading to the open plan kitchen / living / dining/ guest toilet with floor-to-ceiling glass doors, outdoor infinity pool & entertaining deck with space for barbeque, gazebo and sunbathing area creating an unprecedented living experience. The sleeping quarters are situated at Level -1 and include 2 main bedrooms both with ensuite bathroom and walk-ins; and another double bedroom with ensuite. A separate roofed car port/garage is found on this floor together with a private landscaped garden making it a wonderful relaxing corner. The basement level (level -2) includes a cinema/ games area/ gym, an open living space and a one bedroom flatlet. The property is being sold fully finished. This is a dream property in a unique location with amazing views. Get in touch for a private tour of this property.