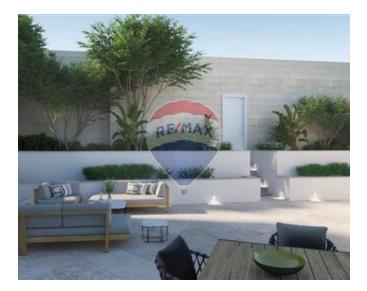

# Villa Detached - For Sale - Mellieha

Santa Maria Estate (MELLIEHA) – Located in this sought after area of Santa Maria Estate with direct panoramic seaviews is this newly built Fully-Detached Villa with a large outdoor entertaining area and zero edge infinity pool. Set on 3 floors, facing North-West having fantastic sea, bay & sunset views. The property welcomes its prospective owners with an inviting walkway leading to a welcoming garden space and drive. Accommodation consists of a large entrance hall leading to the open plan kitchen / living / dining/ guest toilet with floor-to-ceiling glass doors, outdoor infinity pool & entertaining deck with space for barbeque, gazebo and sunbathing area creating an unprecedented living experience. The sleeping quarters are situated at Level -1 and include 2 main bedrooms both with ensuite bathroom and walk-ins; and another double bedroom with ensuite. A separate roofed car port/garage is found on this floor together with a private landscaped garden making it a wonderful relaxing corner. The basement level (level -2) includes a cinema/ games area/ gym, an open living space and a one bedroom flatlet. The property is being sold fully finished. This is a dream property in a unique location with amazing views. Get in touch for a private tour of this property.