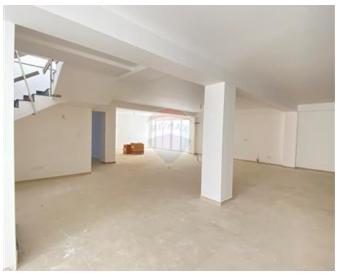

# Villa Detached - For Sale - Mellieha

Santa Maria Estate (MELLIEHA) – Located in this sought after area of Santa Maria Estate with direct panoramic seaviews is this newly built Fully-Detached Villa with a large outdoor entertaining area and zero edge infinity pool. Set on 3 floors, facing North-West having fantastic sea, bay & sunset views. The property welcomes its prospective owners with an inviting walkway leading to a welcoming garden space and drive. Accommodation consists of a large entrance hall leading to the open plan kitchen / living / dining/ guest toilet with floor-to-ceiling glass doors, outdoor infinity pool & entertaining deck with space for barbeque, gazebo and sunbathing area creating an unprecedented living experience. The sleeping quarters are situated at Level -1 and include 2 main bedrooms both with ensuite bathroom and walk-ins; and another double bedroom with ensuite. A separate roofed car port/garage is found on this floor together with a private landscaped garden making it a wonderful relaxing corner. The basement level (level -2) includes a cinema/ games area/ gym, an open living space and a one bedroom flatlet. The property is being sold fully finished. This is a dream property in a unique location with amazing views. Get in touch for a private tour of this property.

- Kitchen Pantry : 2.4 x 3.2 m (7.68 m2)
- Open Space : 28 x 5.8 m (162.4 m2)
- Open Space : 9 x 3.6 m (32.4 m2)
- Double Bedroom : 5.2 x 5.4 m (28.08 m2)
- Shower Ensuite : 2.5 x 2.5 m (6.25 m2)
- Double Bedroom : 4.7 x 6 m (28.2 m2)
- Shower Ensuite : 1.8 x 2.2 m (3.96 m2)
- Walk In Wardrobe : 3 x 1.8 m (5.4 m2)
- Double Bedroom : 4.4 x 5 m (22 m2)
- Garage : 5.6 x 11 m (61.6 m2)
- Open Space : 17 x 8 m (136 m2)
- ✓ Games Room : 8 x 5 m (40 m2)
- Open Space : 6 x 6 m (36 m2)
- Open Space : 9 x 6 m (54 m2)
- Gym : 6.4 x 5 m (32 m2)
- Open Space : 6 x 6 m (36 m2)