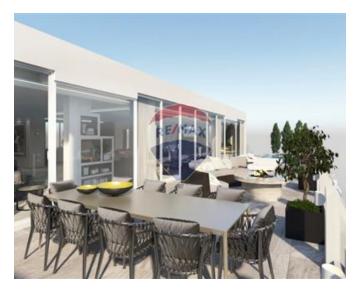

# Villa Detached - For Sale - Mellieha

Santa Maria Estate (MELLIEHA) – Located in this sought after area of Santa Maria Estate with direct panoramic seaviews is this newly built Fully-Detached Villa with a large outdoor entertaining area and zero edge infinity pool. Set on 3 floors, facing North-West having fantastic sea, bay & sunset views. The property welcomes its prospective owners with an inviting walkway leading to a welcoming garden space and drive. Accommodation consists of a large entrance hall leading to the open plan kitchen / living / dining/ guest toilet with floor-to-ceiling glass doors, outdoor infinity pool & entertaining deck with space for barbeque, gazebo and sunbathing area creating an unprecedented living experience. The sleeping quarters are situated at Level -1 and include 2 main bedrooms both with ensuite bathroom and walk-ins; and another double bedroom with ensuite. A separate roofed car port/garage is found on this floor together with a private landscaped garden making it a wonderful relaxing corner. The basement level (level -2) includes a cinema/ games area/ gym, an open living space and a one bedroom flatlet. The property is being sold fully finished. This is a dream property in a unique location with amazing views. Get in touch for a private tour of this property.

# Gallery

Onyx Dimech RE/MAX Specialists - Tigne Point

M: 99996035 E: onyx@remax.com.mt T: 21339121

**RE/MAX Specialists - Tigne Point** RU21A, The Point Shopping Mall, Tigne Point, Sliema, Malta