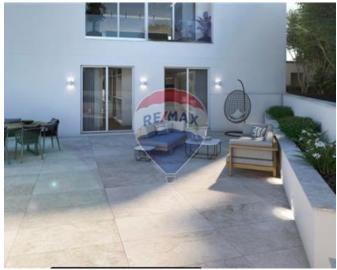

# Villa Detached - For Sale - Mellieha

Santa Maria Estate (MELLIEHA) – Located in this sought after area of Santa Maria Estate with direct panoramic seaviews is this newly built Fully-Detached Villa with a large outdoor entertaining area and zero edge infinity pool. Set on 3 floors, facing North-West having fantastic sea, bay & sunset views. The property welcomes its prospective owners with an inviting walkway leading to a welcoming garden space and drive. Accommodation consists of a large entrance hall leading to the open plan kitchen / living / dining/ guest toilet with floor-to-ceiling glass doors, outdoor infinity pool & entertaining deck with space for barbeque, gazebo and sunbathing area creating an unprecedented living experience. The sleeping quarters are situated at Level -1 and include 2 main bedrooms both with ensuite bathroom and walk-ins; and another double bedroom with ensuite. A separate roofed car port/garage is found on this floor together with a private landscaped garden making it a wonderful relaxing corner. The basement level (level -2) includes a cinema/ games area/ gym, an open living space and a one bedroom flatlet. The property is being sold fully finished. This is a dream property in a unique location with amazing views. Get in touch for a private tour of this property.