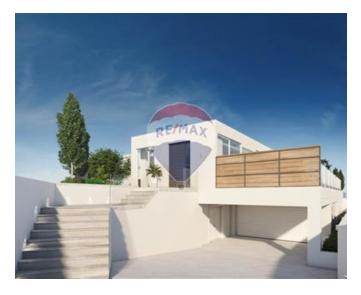

# Villa Detached - For Sale - Mellieha

Santa Maria Estate (MELLIEHA) – Located in this sought after area of Santa Maria Estate with direct panoramic seaviews is this newly built Fully-Detached Villa with a large outdoor entertaining area and zero edge infinity pool. Set on 3 floors, facing North-West having fantastic sea, bay & sunset views. The property welcomes its prospective owners with an inviting walkway leading to a welcoming garden space and drive. Accommodation consists of a large entrance hall leading to the open plan kitchen / living / dining/ guest toilet with floor-to-ceiling glass doors, outdoor infinity pool & entertaining deck with space for barbeque, gazebo and sunbathing area creating an unprecedented living experience. The sleeping quarters are situated at Level -1 and include 2 main bedrooms both with ensuite bathroom and walk-ins; and another double bedroom with ensuite. A separate roofed car port/garage is found on this floor together with a private landscaped garden making it a wonderful relaxing corner. The basement level (level -2) includes a cinema/ games area/ gym, an open living space and a one bedroom flatlet. The property is being sold fully finished. This is a dream property in a unique location with amazing views. Get in touch for a private tour of this property.