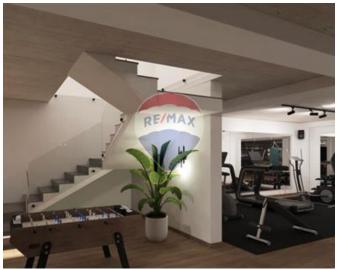

- Kitchen Pantry : 2.4 x 3.2 m (7.68 m2)
- Open Space : 28 x 5.8 m (162.4 m2)
- Open Space : 9 x 3.6 m (32.4 m2)
- Double Bedroom : 5.2 x 5.4 m (28.08 m2)
- Shower Ensuite : 2.5 x 2.5 m (6.25 m2)
- Double Bedroom : 4.7 x 6 m (28.2 m2)
- Shower Ensuite : 1.8 x 2.2 m (3.96 m2)
- Walk In Wardrobe : 3 x 1.8 m (5.4 m2)
- Double Bedroom : 4.4 x 5 m (22 m2)
- Garage : 5.6 x 11 m (61.6 m2)
- Open Space : 17 x 8 m (136 m2)
- ✓ Games Room : 8 x 5 m (40 m2)
- Open Space : 6 x 6 m (36 m2)
- Open Space : 9 x 6 m (54 m2)
- Gym : 6.4 x 5 m (32 m2)
- Open Space : 6 x 6 m (36 m2)