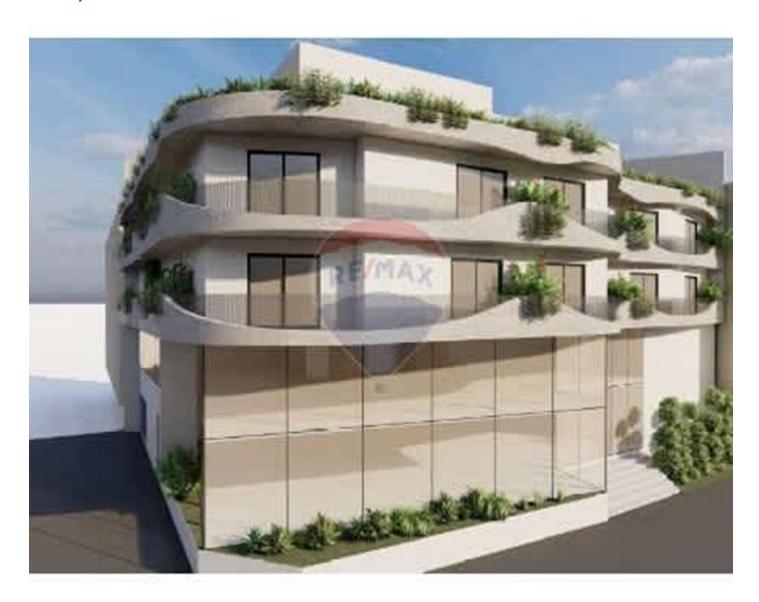

### **Showroom - For Rent - Iklin**

Commercial space for Showroom which can be used for various business types. Space is on the First floor and measures 254 sqm. Its in a very prominent area with high visibility and passing trade. Can be rented as one floor with potential to increase size and also complementing the commercial space there are optional car spaces at basement level. Must be considered as exposure is great and in a very central location. Contact your agent for further details.