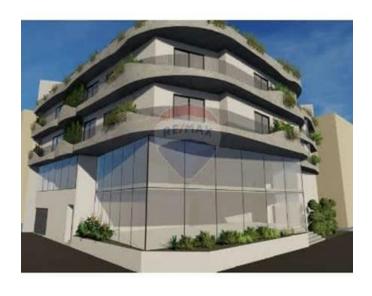

## **Showroom in Iklin**

Reference No: 240171030-434

### **Showroom - For Rent - Iklin**

Commercial space for Showroom which can be used for various business types. Space is on the First floor and measures 254 sqm. Its in a very prominent area with high visibility and passing trade. Can be rented as one floor with potential to increase size and also complementing the commercial space there are optional car spaces at basement level. Must be considered as exposure is great and in a very central location. Contact your agent for further details.