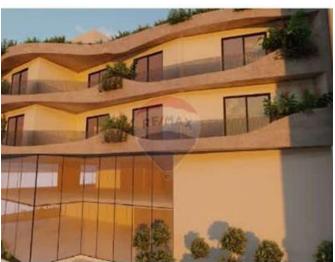

## **Showroom in Iklin**

Reference No: 240171030-434

### **Showroom - For Rent - Iklin**

Commercial space for Showroom which can be used for various business types. Space is on the First floor and measures 254 sqm. Its in a very prominent area with high visibility and passing trade. Can be rented as one floor with potential to increase size and also complementing the commercial space there are optional car spaces at basement level. Must be considered as exposure is great and in a very central location. Contact your agent for further details.