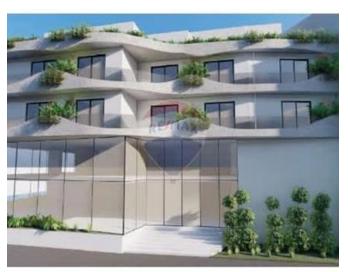

## **Showroom in Iklin**

Reference No: 240171030-434

### **Showroom - For Rent - Iklin**

Commercial space for Showroom which can be used for various business types. Space is on the First floor and measures 254 sqm. Its in a very prominent area with high visibility and passing trade. Can be rented as one floor with potential to increase size and also complementing the commercial space there are optional car spaces at basement level. Must be considered as exposure is great and in a very central location. Contact your agent for further details.