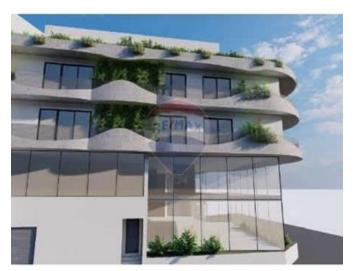

### **Showroom - For Rent - Iklin**

Commercial space for Showroom which can be used for various business types. Space is on the First floor and measures 254 sqm. Its in a very prominent area with high visibility and passing trade. Can be rented as one floor with potential to increase size and also complementing the commercial space there are optional car spaces at basement level. Must be considered as exposure is great and in a very central location. Contact your agent for further details.