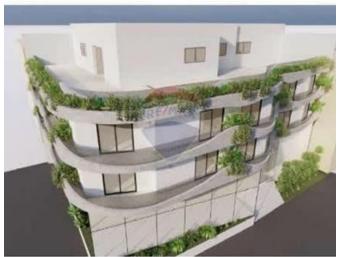

### **Showroom - For Rent - Iklin**

Commercial space for Showroom which can be used for various business types. Space is on the First floor and measures 254 sqm. Its in a very prominent area with high visibility and passing trade. Can be rented as one floor with potential to increase size and also complementing the commercial space there are optional car spaces at basement level. Must be considered as exposure is great and in a very central location. Contact your agent for further details.