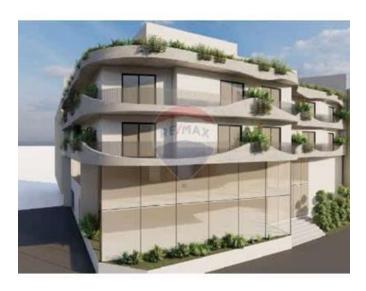

### **Showroom - For Rent - Iklin**

Commercial space for Showroom which can be used for various business types. Space is on the First floor and measures 254 sqm. Its in a very prominent area with high visibility and passing trade. Can be rented as one floor with potential to increase size and also complementing the commercial space there are optional car spaces at basement level. Must be considered as exposure is great and in a very central location. Contact your agent for further details.