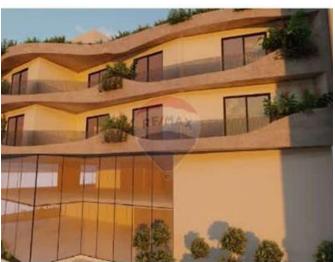

## **Showroom in Iklin**

Reference No: 240171030-433

#### Iklin, Central

€45,540

Total Rooms: 0

Bathrooms: 0

Floor Area (m²): 207

P☐ Bedrooms: 0

### **Showroom - For Rent - Iklin**

Commercial space for Showroom on Ground floor measuring 207sqm in a very prominent area with high visibility and passing trade. Can be rented as one floor with potential to increase size and also complementing the commercial space there are optional car spaces at basement level. Makes a great business location with great potential for increased business. Must be considered as lies in a very central location. Contact your agent for further details.