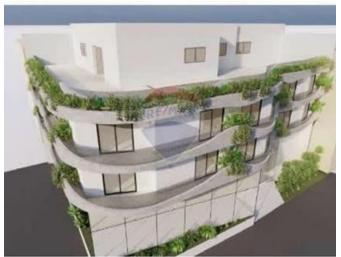

## **Showroom in Iklin**

Reference No: 240171030-433

### **Showroom - For Rent - Iklin**

Commercial space for Showroom on Ground floor measuring 207sqm in a very prominent area with high visibility and passing trade. Can be rented as one floor with potential to increase size and also complementing the commercial space there are optional car spaces at basement level. Makes a great business location with great potential for increased business. Must be considered as lies in a very central location. Contact your agent for further details.