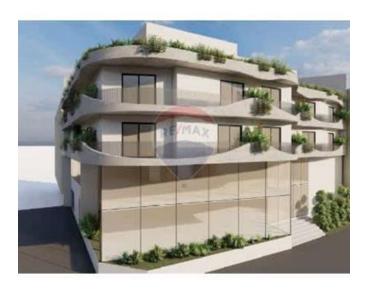

## **Showroom in Iklin**

Reference No: 240171030-433

### **Showroom - For Rent - Iklin**

Commercial space for Showroom on Ground floor measuring 207sqm in a very prominent area with high visibility and passing trade. Can be rented as one floor with potential to increase size and also complementing the commercial space there are optional car spaces at basement level. Makes a great business location with great potential for increased business. Must be considered as lies in a very central location. Contact your agent for further details.