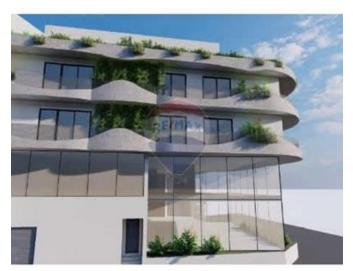

## **Showroom in Iklin**

Reference No: 240171030-433

### **Showroom - For Rent - Iklin**

Commercial space for Showroom on Ground floor measuring 207sqm in a very prominent area with high visibility and passing trade. Can be rented as one floor with potential to increase size and also complementing the commercial space there are optional car spaces at basement level. Makes a great business location with great potential for increased business. Must be considered as lies in a very central location. Contact your agent for further details.