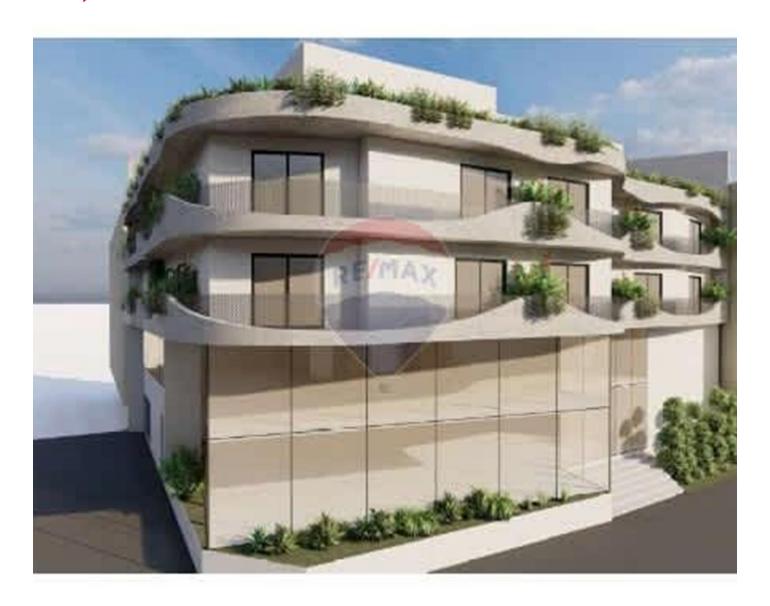

## **Showroom in Iklin**

Reference No: 240171030-433

### **Showroom - For Rent - Iklin**

Commercial space for Showroom on Ground floor measuring 207sqm in a very prominent area with high visibility and passing trade. Can be rented as one floor with potential to increase size and also complementing the commercial space there are optional car spaces at basement level. Makes a great business location with great potential for increased business. Must be considered as lies in a very central location. Contact your agent for further details.