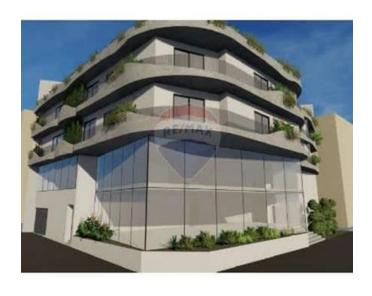

## **Showroom in Iklin**

Reference No: 240171030-433

#### Iklin, Central

€45,540

Total Rooms: 0

Bathrooms: 0

Floor Area (m²): 207

P☐ Bedrooms: 0

### **Showroom - For Rent - Iklin**

Commercial space for Showroom on Ground floor measuring 207sqm in a very prominent area with high visibility and passing trade. Can be rented as one floor with potential to increase size and also complementing the commercial space there are optional car spaces at basement level. Makes a great business location with great potential for increased business. Must be considered as lies in a very central location. Contact your agent for further details.