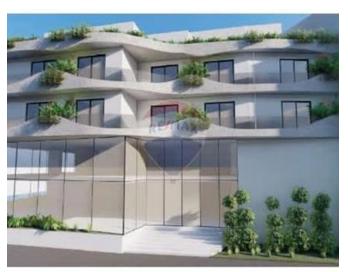

## **Showroom in Iklin**

Reference No: 240171030-433

#### Iklin, Central

€45,540

Total Rooms: 0

Bathrooms: 0

Floor Area (m²): 207

P☐ Bedrooms: 0

### **Showroom - For Rent - Iklin**

Commercial space for Showroom on Ground floor measuring 207sqm in a very prominent area with high visibility and passing trade. Can be rented as one floor with potential to increase size and also complementing the commercial space there are optional car spaces at basement level. Makes a great business location with great potential for increased business. Must be considered as lies in a very central location. Contact your agent for further details.