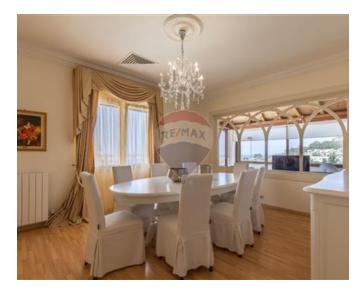

## **Bungalow Detached - For Sale - Mellieha**

A truly remarkable Bungalow capturing magnificent far reaching, valley"s, cliffs and sea views. Set on a plot of 1 tumolo, designer finished accommodation, comprising a welcoming entrance hall, a spacious lounge/living area, a dining room, a kitchen/breakfast area leading to a terrace which overlooks an open, panoramic swimming pool, an entertaining area and pool deck, three double bedrooms, a main bathroom, a spare toilet, two shower rooms, a large underlying, independent two bedroom flatlet, a gym, two car ports plus private drive way. A rare property which must be seen.

### Rooms

- Kitchen: 4.6 x 3.7 m (17.02 m2)
- ✓ Dining: 6.1 x 4.9 m (29.89 m2)
- ✓ Living: 4 x 5 m (20 m2)

- ✓ Double Bedroom : 3.95 x 5 m (19.75 m2)
- ✓ Double Bedroom : 3.9 x 4 m (15.6 m2)
- ✓ Double Bedroom : 3.9 x 4 m (15.6 m2)
- ✓ Bathroom : 2.84 x 3 m (8.52 m2)
- ✓ Bathroom Ensuite : 2 x 2.6 m (5.2 m2)
- ✓ Bathroom Ensuite : 2.18 x 2.6 m (5.67 m2)
- ✓ Shower Ensuite : 2.84 x 3 m (8.52 m2)
- ✓ Walk In Wardrobe : 2.6 x 3 m (7.8 m²)
- ✓ Hall: 6.5 x 2.76 m (17.94 m2)
- ✓ Open Space : 8 x 12 m (96 m2)
- ✓ Open Space : 8 x 6 m (48 m2)
- ✓ Gym: 3.95 x 4.95 m (19.55 m2)
- Cellar: 10.8 x 4.95 m (53.46 m2)