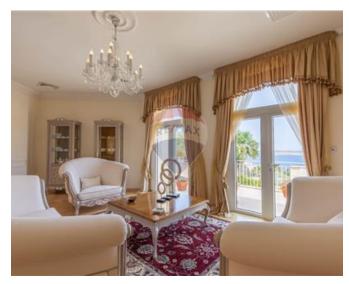

## **Bungalow Detached - For Sale - Mellieha**

A truly remarkable Bungalow capturing magnificent far reaching, valley"s, cliffs and sea views. Set on a plot of 1 tumolo, designer finished accommodation, comprising a welcoming entrance hall, a spacious lounge/living area, a dining room, a kitchen/breakfast area leading to a terrace which overlooks an open, panoramic swimming pool, an entertaining area and pool deck, three double bedrooms, a main bathroom, a spare toilet, two shower rooms, a large underlying, independent two bedroom flatlet, a gym, two car ports plus private drive way. A rare property which must be seen.

### Rooms

- Kitchen: 4.6 x 3.7 m (17.02 m2)
- ✓ Dining: 6.1 x 4.9 m (29.89 m2)
- ✓ Living: 4 x 5 m (20 m2)

- ✓ Double Bedroom : 3.95 x 5 m (19.75 m2)
- ✓ Double Bedroom : 3.9 x 4 m (15.6 m2)
- ✓ Double Bedroom : 3.9 x 4 m (15.6 m2)
- ✓ Bathroom : 2.84 x 3 m (8.52 m2)
- ✓ Bathroom Ensuite : 2 x 2.6 m (5.2 m2)
- ✓ Bathroom Ensuite : 2.18 x 2.6 m (5.67 m2)
- ✓ Shower Ensuite : 2.84 x 3 m (8.52 m2)
- ✓ Walk In Wardrobe : 2.6 x 3 m (7.8 m²)
- ✓ Hall: 6.5 x 2.76 m (17.94 m2)
- ✓ Open Space : 8 x 12 m (96 m2)
- ✓ Open Space : 8 x 6 m (48 m2)
- ✓ Gym: 3.95 x 4.95 m (19.55 m2)
- Cellar: 10.8 x 4.95 m (53.46 m2)