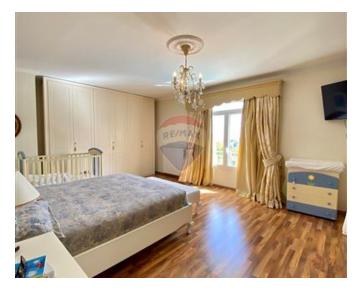

### Rooms

- Kitchen: 4.6 x 3.7 m (17.02 m2)
- ✓ Dining: 6.1 x 4.9 m (29.89 m2)
- ✓ Living: 4 x 5 m (20 m2)

- ✓ Double Bedroom : 3.95 x 5 m (19.75 m2)
- ✓ Double Bedroom : 3.9 x 4 m (15.6 m2)
- ✓ Double Bedroom : 3.9 x 4 m (15.6 m2)
- ✓ Bathroom : 2.84 x 3 m (8.52 m2)
- ✓ Bathroom Ensuite : 2 x 2.6 m (5.2 m2)
- ✓ Bathroom Ensuite : 2.18 x 2.6 m (5.67 m2)
- ✓ Shower Ensuite : 2.84 x 3 m (8.52 m2)
- ✓ Walk In Wardrobe : 2.6 x 3 m (7.8 m²)
- ✓ Hall: 6.5 x 2.76 m (17.94 m2)
- ✓ Open Space : 8 x 12 m (96 m2)
- ✓ Open Space : 8 x 6 m (48 m2)
- ✓ Gym: 3.95 x 4.95 m (19.55 m2)
- Cellar: 10.8 x 4.95 m (53.46 m2)

### **Gallery**

Onyx Dimech RE/MAX Specialists - Tigne Point

M: 99996035

E: onyx@remax.com.mt

T: 21339121

RE/MAX Specialists - Tigne Point
RU21A, The Point Shopping Mall, Tigne Point, Sliema, Malta