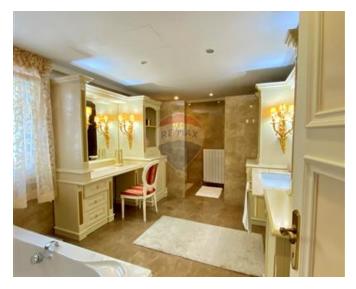

## **Bungalow Detached - For Sale - Mellieha**

A truly remarkable Bungalow capturing magnificent far reaching, valley"s, cliffs and sea views. Set on a plot of 1 tumolo, designer finished accommodation, comprising a welcoming entrance hall, a spacious lounge/living area, a dining room, a kitchen/breakfast area leading to a terrace which overlooks an open, panoramic swimming pool, an entertaining area and pool deck, three double bedrooms, a main bathroom, a spare toilet, two shower rooms, a large underlying, independent two bedroom flatlet, a gym, two car ports plus private drive way. A rare property which must be seen.

### Rooms

- Kitchen: 4.6 x 3.7 m (17.02 m2)
- ✓ Dining: 6.1 x 4.9 m (29.89 m2)
- ✓ Living: 4 x 5 m (20 m2)

- ✓ Double Bedroom : 3.95 x 5 m (19.75 m2)
- ✓ Double Bedroom : 3.9 x 4 m (15.6 m2)
- ✓ Double Bedroom : 3.9 x 4 m (15.6 m2)
- ✓ Bathroom : 2.84 x 3 m (8.52 m2)
- ✓ Bathroom Ensuite : 2 x 2.6 m (5.2 m2)
- ✓ Bathroom Ensuite : 2.18 x 2.6 m (5.67 m2)
- ✓ Shower Ensuite : 2.84 x 3 m (8.52 m2)
- ✓ Walk In Wardrobe : 2.6 x 3 m (7.8 m²)
- ✓ Hall: 6.5 x 2.76 m (17.94 m2)
- ✓ Open Space : 8 x 12 m (96 m2)
- ✓ Open Space : 8 x 6 m (48 m2)
- ✓ Gym: 3.95 x 4.95 m (19.55 m2)
- Cellar: 10.8 x 4.95 m (53.46 m2)