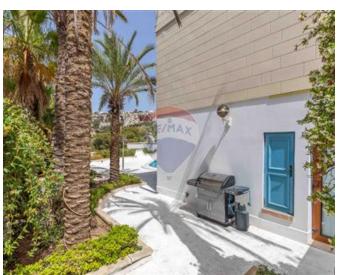

## **Bungalow Detached - For Sale - Mellieha**

A truly remarkable Bungalow capturing magnificent far reaching, valley"s, cliffs and sea views. Set on a plot of 1 tumolo, designer finished accommodation, comprising a welcoming entrance hall, a spacious lounge/living area, a dining room, a kitchen/breakfast area leading to a terrace which overlooks an open, panoramic swimming pool, an entertaining area and pool deck, three double bedrooms, a main bathroom, a spare toilet, two shower rooms, a large underlying, independent two bedroom flatlet, a gym, two car ports plus private drive way. A rare property which must be seen.

#### **Features**

- Ceramic Floor
- ✓ Walk in Wardrobe
- Fire Place Heating
- Electricity Utility
- ✓ Fire Safety
- ✓ Pool
- ✓ Well
- Deck
- ✓ Garden
- Video Intercom
- CCTV
- ✓ Satellite / TV/ Cable

- En Suite
- Entrance Hall
- Parquet Floor
- ✓ A/C
- Double Glazed
- Yard
- Balcony
- Back Yard
- Front Patio
- Pool Deck
- Alarm System