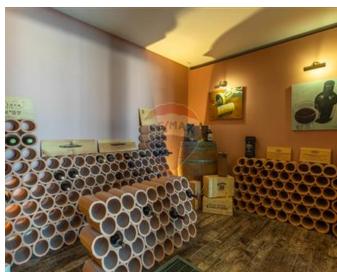

### Rooms

- Kitchen: 4.6 x 3.7 m (17.02 m2)
- ✓ Dining: 6.1 x 4.9 m (29.89 m2)
- ✓ Living: 4 x 5 m (20 m2)

- ✓ Double Bedroom : 3.95 x 5 m (19.75 m2)
- ✓ Double Bedroom : 3.9 x 4 m (15.6 m2)
- ✓ Double Bedroom : 3.9 x 4 m (15.6 m2)
- ✓ Bathroom : 2.84 x 3 m (8.52 m2)
- ✓ Bathroom Ensuite : 2 x 2.6 m (5.2 m2)
- ✓ Bathroom Ensuite : 2.18 x 2.6 m (5.67 m2)
- ✓ Shower Ensuite : 2.84 x 3 m (8.52 m2)
- ✓ Walk In Wardrobe : 2.6 x 3 m (7.8 m²)
- ✓ Hall: 6.5 x 2.76 m (17.94 m2)
- ✓ Open Space : 8 x 12 m (96 m2)
- ✓ Open Space : 8 x 6 m (48 m2)
- ✓ Gym: 3.95 x 4.95 m (19.55 m2)
- Cellar: 10.8 x 4.95 m (53.46 m2)