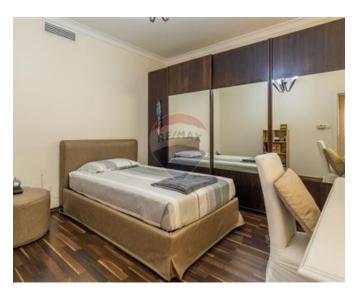

## **Bungalow Detached - For Sale - Mellieha**

A truly remarkable Bungalow capturing magnificent far reaching, valley"s, cliffs and sea views. Set on a plot of 1 tumolo, designer finished accommodation, comprising a welcoming entrance hall, a spacious lounge/living area, a dining room, a kitchen/breakfast area leading to a terrace which overlooks an open, panoramic swimming pool, an entertaining area and pool deck, three double bedrooms, a main bathroom, a spare toilet, two shower rooms, a large underlying, independent two bedroom flatlet, a gym, two car ports plus private drive way. A rare property which must be seen.

### Rooms

- Kitchen: 4.6 x 3.7 m (17.02 m2)
- ✓ Dining: 6.1 x 4.9 m (29.89 m2)
- ✓ Living: 4 x 5 m (20 m2)

- ✓ Double Bedroom : 3.95 x 5 m (19.75 m2)
- ✓ Double Bedroom : 3.9 x 4 m (15.6 m2)
- ✓ Double Bedroom : 3.9 x 4 m (15.6 m2)
- ✓ Bathroom : 2.84 x 3 m (8.52 m2)
- ✓ Bathroom Ensuite : 2 x 2.6 m (5.2 m2)
- ✓ Bathroom Ensuite : 2.18 x 2.6 m (5.67 m2)
- ✓ Shower Ensuite : 2.84 x 3 m (8.52 m2)
- ✓ Walk In Wardrobe : 2.6 x 3 m (7.8 m²)
- ✓ Hall: 6.5 x 2.76 m (17.94 m2)
- ✓ Open Space : 8 x 12 m (96 m2)
- ✓ Open Space : 8 x 6 m (48 m2)
- ✓ Gym: 3.95 x 4.95 m (19.55 m2)
- Cellar: 10.8 x 4.95 m (53.46 m2)