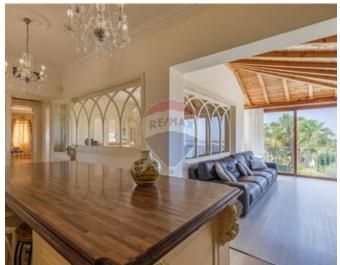

## **Bungalow Detached - For Sale - Mellieha**

A truly remarkable Bungalow capturing magnificent far reaching, valley"s, cliffs and sea views. Set on a plot of 1 tumolo, designer finished accommodation, comprising a welcoming entrance hall, a spacious lounge/living area, a dining room, a kitchen/breakfast area leading to a terrace which overlooks an open, panoramic swimming pool, an entertaining area and pool deck, three double bedrooms, a main bathroom, a spare toilet, two shower rooms, a large underlying, independent two bedroom flatlet, a gym, two car ports plus private drive way. A rare property which must be seen.

### Rooms

- Kitchen: 4.6 x 3.7 m (17.02 m2)
- ✓ Dining: 6.1 x 4.9 m (29.89 m2)
- ✓ Living: 4 x 5 m (20 m2)

- ✓ Double Bedroom : 3.95 x 5 m (19.75 m2)
- ✓ Double Bedroom : 3.9 x 4 m (15.6 m2)
- ✓ Double Bedroom : 3.9 x 4 m (15.6 m2)
- ✓ Bathroom : 2.84 x 3 m (8.52 m2)
- ✓ Bathroom Ensuite : 2 x 2.6 m (5.2 m2)
- ✓ Bathroom Ensuite : 2.18 x 2.6 m (5.67 m2)
- ✓ Shower Ensuite : 2.84 x 3 m (8.52 m2)
- ✓ Walk In Wardrobe : 2.6 x 3 m (7.8 m²)
- ✓ Hall: 6.5 x 2.76 m (17.94 m2)
- ✓ Open Space : 8 x 12 m (96 m2)
- ✓ Open Space : 8 x 6 m (48 m2)
- ✓ Gym: 3.95 x 4.95 m (19.55 m2)
- Cellar: 10.8 x 4.95 m (53.46 m2)