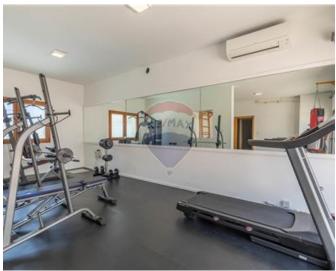

## **Bungalow Detached - For Sale - Mellieha**

A truly remarkable Bungalow capturing magnificent far reaching, valley"s, cliffs and sea views. Set on a plot of 1 tumolo, designer finished accommodation, comprising a welcoming entrance hall, a spacious lounge/living area, a dining room, a kitchen/breakfast area leading to a terrace which overlooks an open, panoramic swimming pool, an entertaining area and pool deck, three double bedrooms, a main bathroom, a spare toilet, two shower rooms, a large underlying, independent two bedroom flatlet, a gym, two car ports plus private drive way. A rare property which must be seen.

### Rooms

- Kitchen: 4.6 x 3.7 m (17.02 m2)
- ✓ Dining: 6.1 x 4.9 m (29.89 m2)
- ✓ Living: 4 x 5 m (20 m2)

- ✓ Double Bedroom : 3.95 x 5 m (19.75 m2)
- ✓ Double Bedroom : 3.9 x 4 m (15.6 m2)
- ✓ Double Bedroom : 3.9 x 4 m (15.6 m2)
- ✓ Bathroom : 2.84 x 3 m (8.52 m2)
- ✓ Bathroom Ensuite : 2 x 2.6 m (5.2 m2)
- ✓ Bathroom Ensuite : 2.18 x 2.6 m (5.67 m2)
- ✓ Shower Ensuite : 2.84 x 3 m (8.52 m2)
- ✓ Walk In Wardrobe : 2.6 x 3 m (7.8 m²)
- ✓ Hall: 6.5 x 2.76 m (17.94 m2)
- ✓ Open Space : 8 x 12 m (96 m2)
- ✓ Open Space : 8 x 6 m (48 m2)
- ✓ Gym: 3.95 x 4.95 m (19.55 m2)
- Cellar: 10.8 x 4.95 m (53.46 m2)