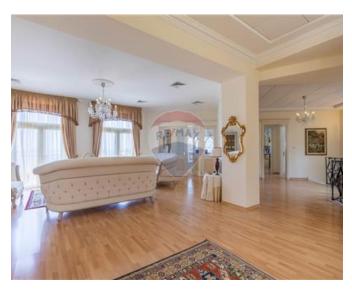

## **Bungalow Detached - For Sale - Mellieha**

A truly remarkable Bungalow capturing magnificent far reaching, valley"s, cliffs and sea views. Set on a plot of 1 tumolo, designer finished accommodation, comprising a welcoming entrance hall, a spacious lounge/living area, a dining room, a kitchen/breakfast area leading to a terrace which overlooks an open, panoramic swimming pool, an entertaining area and pool deck, three double bedrooms, a main bathroom, a spare toilet, two shower rooms, a large underlying, independent two bedroom flatlet, a gym, two car ports plus private drive way. A rare property which must be seen.

### Rooms

- Kitchen: 4.6 x 3.7 m (17.02 m2)
- ✓ Dining: 6.1 x 4.9 m (29.89 m2)
- ✓ Living: 4 x 5 m (20 m2)

- ✓ Double Bedroom : 3.95 x 5 m (19.75 m2)
- ✓ Double Bedroom : 3.9 x 4 m (15.6 m2)
- ✓ Double Bedroom : 3.9 x 4 m (15.6 m2)
- ✓ Bathroom : 2.84 x 3 m (8.52 m2)
- ✓ Bathroom Ensuite : 2 x 2.6 m (5.2 m2)
- ✓ Bathroom Ensuite : 2.18 x 2.6 m (5.67 m2)
- ✓ Shower Ensuite : 2.84 x 3 m (8.52 m2)
- ✓ Walk In Wardrobe : 2.6 x 3 m (7.8 m²)
- ✓ Hall: 6.5 x 2.76 m (17.94 m2)
- ✓ Open Space : 8 x 12 m (96 m2)
- ✓ Open Space : 8 x 6 m (48 m2)
- ✓ Gym: 3.95 x 4.95 m (19.55 m2)
- Cellar: 10.8 x 4.95 m (53.46 m2)