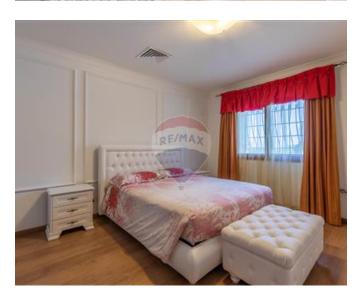

## **Bungalow Detached - For Sale - Mellieha**

A truly remarkable Bungalow capturing magnificent far reaching, valley"s, cliffs and sea views. Set on a plot of 1 tumolo, designer finished accommodation, comprising a welcoming entrance hall, a spacious lounge/living area, a dining room, a kitchen/breakfast area leading to a terrace which overlooks an open, panoramic swimming pool, an entertaining area and pool deck, three double bedrooms, a main bathroom, a spare toilet, two shower rooms, a large underlying, independent two bedroom flatlet, a gym, two car ports plus private drive way. A rare property which must be seen.

### Rooms

- Kitchen: 4.6 x 3.7 m (17.02 m2)
- ✓ Dining: 6.1 x 4.9 m (29.89 m2)
- ✓ Living: 4 x 5 m (20 m2)

- ✓ Double Bedroom : 3.95 x 5 m (19.75 m2)
- ✓ Double Bedroom : 3.9 x 4 m (15.6 m2)
- ✓ Double Bedroom : 3.9 x 4 m (15.6 m2)
- ✓ Bathroom : 2.84 x 3 m (8.52 m2)
- ✓ Bathroom Ensuite : 2 x 2.6 m (5.2 m2)
- ✓ Bathroom Ensuite : 2.18 x 2.6 m (5.67 m2)
- ✓ Shower Ensuite : 2.84 x 3 m (8.52 m2)
- ✓ Walk In Wardrobe : 2.6 x 3 m (7.8 m²)
- ✓ Hall: 6.5 x 2.76 m (17.94 m2)
- ✓ Open Space : 8 x 12 m (96 m2)
- ✓ Open Space : 8 x 6 m (48 m2)
- ✓ Gym: 3.95 x 4.95 m (19.55 m2)
- Cellar: 10.8 x 4.95 m (53.46 m2)