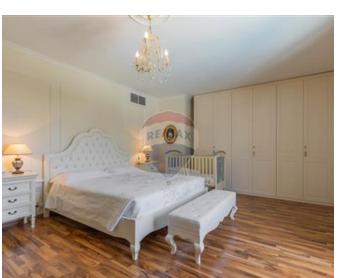

### Rooms

- Kitchen: 4.6 x 3.7 m (17.02 m2)
- ✓ Dining: 6.1 x 4.9 m (29.89 m2)
- ✓ Living: 4 x 5 m (20 m2)

- ✓ Double Bedroom : 3.95 x 5 m (19.75 m2)
- ✓ Double Bedroom : 3.9 x 4 m (15.6 m2)
- ✓ Double Bedroom : 3.9 x 4 m (15.6 m2)
- ✓ Bathroom : 2.84 x 3 m (8.52 m2)
- ✓ Bathroom Ensuite : 2 x 2.6 m (5.2 m2)
- ✓ Bathroom Ensuite : 2.18 x 2.6 m (5.67 m2)
- ✓ Shower Ensuite : 2.84 x 3 m (8.52 m2)
- ✓ Walk In Wardrobe : 2.6 x 3 m (7.8 m²)
- ✓ Hall: 6.5 x 2.76 m (17.94 m2)
- ✓ Open Space : 8 x 12 m (96 m2)
- ✓ Open Space : 8 x 6 m (48 m2)
- ✓ Gym: 3.95 x 4.95 m (19.55 m2)
- Cellar: 10.8 x 4.95 m (53.46 m2)

### **Gallery**

Onyx Dimech RE/MAX Specialists - Tigne Point

M: 99996035

E: onyx@remax.com.mt

T: 21339121

RE/MAX Specialists - Tigne Point
RU21A, The Point Shopping Mall, Tigne Point, Sliema, Malta