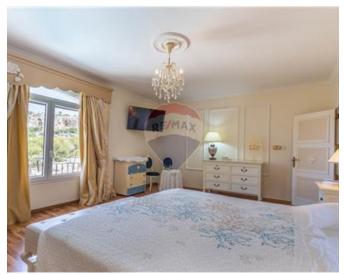

### Rooms

- Kitchen: 4.6 x 3.7 m (17.02 m2)
- ✓ Dining: 6.1 x 4.9 m (29.89 m2)
- ✓ Living: 4 x 5 m (20 m2)

- ✓ Double Bedroom : 3.95 x 5 m (19.75 m2)
- ✓ Double Bedroom : 3.9 x 4 m (15.6 m2)
- ✓ Double Bedroom : 3.9 x 4 m (15.6 m2)
- ✓ Bathroom : 2.84 x 3 m (8.52 m2)
- ✓ Bathroom Ensuite : 2 x 2.6 m (5.2 m2)
- ✓ Bathroom Ensuite : 2.18 x 2.6 m (5.67 m2)
- ✓ Shower Ensuite : 2.84 x 3 m (8.52 m2)
- ✓ Walk In Wardrobe : 2.6 x 3 m (7.8 m²)
- ✓ Hall: 6.5 x 2.76 m (17.94 m2)
- ✓ Open Space : 8 x 12 m (96 m2)
- ✓ Open Space : 8 x 6 m (48 m2)
- ✓ Gym: 3.95 x 4.95 m (19.55 m2)
- Cellar: 10.8 x 4.95 m (53.46 m2)

### **Gallery**

Onyx Dimech RE/MAX Specialists - Tigne Point

M: 99996035

E: onyx@remax.com.mt

T: 21339121

RE/MAX Specialists - Tigne Point
RU21A, The Point Shopping Mall, Tigne Point, Sliema, Malta