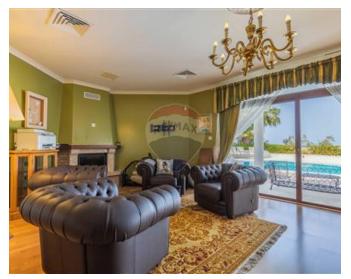

## **Bungalow Detached - For Sale - Mellieha**

A truly remarkable Bungalow capturing magnificent far reaching, valley"s, cliffs and sea views. Set on a plot of 1 tumolo, designer finished accommodation, comprising a welcoming entrance hall, a spacious lounge/living area, a dining room, a kitchen/breakfast area leading to a terrace which overlooks an open, panoramic swimming pool, an entertaining area and pool deck, three double bedrooms, a main bathroom, a spare toilet, two shower rooms, a large underlying, independent two bedroom flatlet, a gym, two car ports plus private drive way. A rare property which must be seen.

### Rooms

- Kitchen: 4.6 x 3.7 m (17.02 m2)
- ✓ Dining: 6.1 x 4.9 m (29.89 m2)
- ✓ Living: 4 x 5 m (20 m2)

- ✓ Double Bedroom : 3.95 x 5 m (19.75 m2)
- ✓ Double Bedroom : 3.9 x 4 m (15.6 m2)
- ✓ Double Bedroom : 3.9 x 4 m (15.6 m2)
- ✓ Bathroom : 2.84 x 3 m (8.52 m2)
- ✓ Bathroom Ensuite : 2 x 2.6 m (5.2 m2)
- ✓ Bathroom Ensuite : 2.18 x 2.6 m (5.67 m2)
- ✓ Shower Ensuite : 2.84 x 3 m (8.52 m2)
- ✓ Walk In Wardrobe : 2.6 x 3 m (7.8 m²)
- ✓ Hall: 6.5 x 2.76 m (17.94 m2)
- ✓ Open Space : 8 x 12 m (96 m2)
- ✓ Open Space : 8 x 6 m (48 m2)
- ✓ Gym: 3.95 x 4.95 m (19.55 m2)
- Cellar: 10.8 x 4.95 m (53.46 m2)