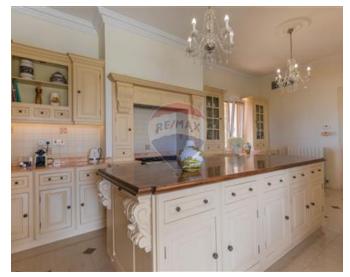

## **Bungalow Detached - For Sale - Mellieha**

A truly remarkable Bungalow capturing magnificent far reaching, valley"s, cliffs and sea views. Set on a plot of 1 tumolo, designer finished accommodation, comprising a welcoming entrance hall, a spacious lounge/living area, a dining room, a kitchen/breakfast area leading to a terrace which overlooks an open, panoramic swimming pool, an entertaining area and pool deck, three double bedrooms, a main bathroom, a spare toilet, two shower rooms, a large underlying, independent two bedroom flatlet, a gym, two car ports plus private drive way. A rare property which must be seen.

### Rooms

- Kitchen: 4.6 x 3.7 m (17.02 m2)
- ✓ Dining: 6.1 x 4.9 m (29.89 m2)
- ✓ Living: 4 x 5 m (20 m2)

- ✓ Double Bedroom : 3.95 x 5 m (19.75 m2)
- ✓ Double Bedroom : 3.9 x 4 m (15.6 m2)
- ✓ Double Bedroom : 3.9 x 4 m (15.6 m2)
- ✓ Bathroom : 2.84 x 3 m (8.52 m2)
- ✓ Bathroom Ensuite : 2 x 2.6 m (5.2 m2)
- ✓ Bathroom Ensuite : 2.18 x 2.6 m (5.67 m2)
- ✓ Shower Ensuite : 2.84 x 3 m (8.52 m2)
- ✓ Walk In Wardrobe : 2.6 x 3 m (7.8 m²)
- ✓ Hall: 6.5 x 2.76 m (17.94 m2)
- ✓ Open Space : 8 x 12 m (96 m2)
- ✓ Open Space : 8 x 6 m (48 m2)
- ✓ Gym: 3.95 x 4.95 m (19.55 m2)
- Cellar: 10.8 x 4.95 m (53.46 m2)