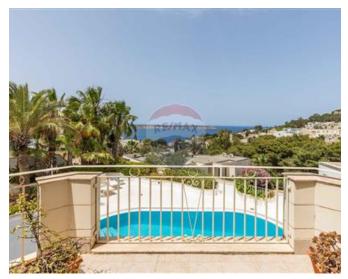

## **Bungalow Detached - For Sale - Mellieha**

A truly remarkable Bungalow capturing magnificent far reaching, valley"s, cliffs and sea views. Set on a plot of 1 tumolo, designer finished accommodation, comprising a welcoming entrance hall, a spacious lounge/living area, a dining room, a kitchen/breakfast area leading to a terrace which overlooks an open, panoramic swimming pool, an entertaining area and pool deck, three double bedrooms, a main bathroom, a spare toilet, two shower rooms, a large underlying, independent two bedroom flatlet, a gym, two car ports plus private drive way. A rare property which must be seen.

#### **Features**

- Ceramic Floor
- ✓ Walk in Wardrobe
- Fire Place Heating
- Electricity Utility
- ✓ Fire Safety
- ✓ Pool
- ✓ Well
- Deck
- ✓ Garden
- Video Intercom
- CCTV
- ✓ Satellite / TV/ Cable

- En Suite
- Entrance Hall
- Parquet Floor
- ✓ A/C
- Double Glazed
- Yard
- Balcony
- Back Yard
- Front Patio
- Pool Deck
- Alarm System