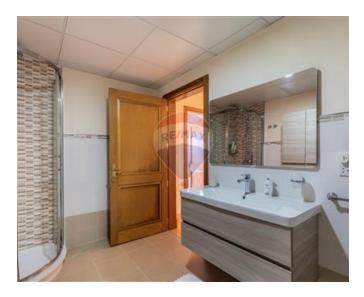

### Rooms

- Kitchen: 4.6 x 3.7 m (17.02 m2)
- ✓ Dining: 6.1 x 4.9 m (29.89 m2)
- ✓ Living: 4 x 5 m (20 m2)

- ✓ Double Bedroom : 3.95 x 5 m (19.75 m2)
- ✓ Double Bedroom : 3.9 x 4 m (15.6 m2)
- ✓ Double Bedroom : 3.9 x 4 m (15.6 m2)
- ✓ Bathroom : 2.84 x 3 m (8.52 m2)
- ✓ Bathroom Ensuite : 2 x 2.6 m (5.2 m2)
- ✓ Bathroom Ensuite : 2.18 x 2.6 m (5.67 m2)
- ✓ Shower Ensuite : 2.84 x 3 m (8.52 m2)
- ✓ Walk In Wardrobe : 2.6 x 3 m (7.8 m²)
- ✓ Hall: 6.5 x 2.76 m (17.94 m2)
- ✓ Open Space : 8 x 12 m (96 m2)
- ✓ Open Space : 8 x 6 m (48 m2)
- ✓ Gym: 3.95 x 4.95 m (19.55 m2)
- Cellar: 10.8 x 4.95 m (53.46 m2)