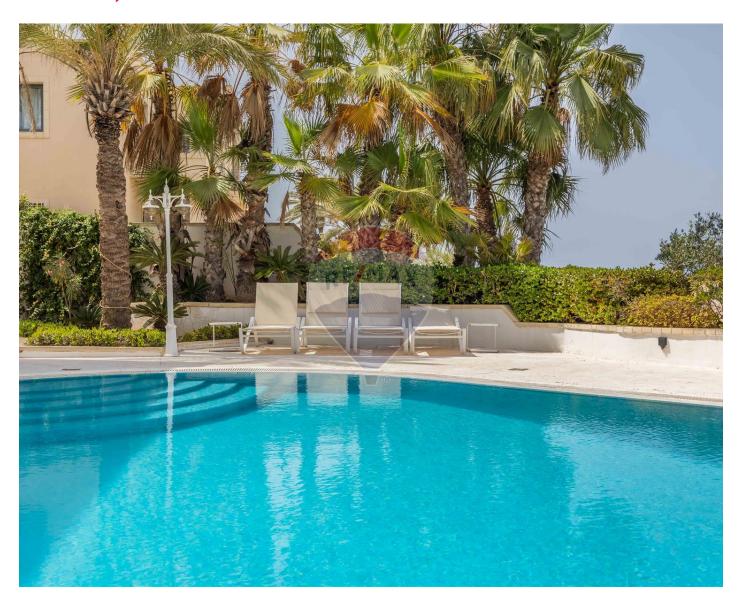

## **Bungalow Detached - For Sale - Mellieha**

A truly remarkable Bungalow capturing magnificent far reaching, valley"s, cliffs and sea views. Set on a plot of 1 tumolo, designer finished accommodation, comprising a welcoming entrance hall, a spacious lounge/living area, a dining room, a kitchen/breakfast area leading to a terrace which overlooks an open, panoramic swimming pool, an entertaining area and pool deck, three double bedrooms, a main bathroom, a spare toilet, two shower rooms, a large underlying, independent two bedroom flatlet, a gym, two car ports plus private drive way. A rare property which must be seen.

#### **Features**

- Ceramic Floor
- ✓ Walk in Wardrobe
- Fire Place Heating
- Electricity Utility
- ✓ Fire Safety
- ✓ Pool
- ✓ Well
- Deck
- ✓ Garden
- Video Intercom
- CCTV
- ✓ Satellite / TV/ Cable

- En Suite
- Entrance Hall
- Parquet Floor
- ✓ A/C
- Double Glazed
- Yard
- Balcony
- Back Yard
- Front Patio
- Pool Deck
- Alarm System