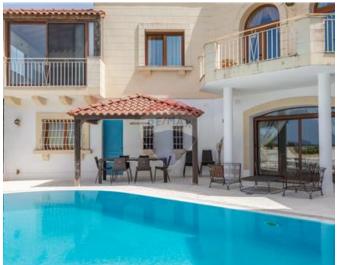

## **Bungalow Detached - For Sale - Mellieha**

A truly remarkable Bungalow capturing magnificent far reaching, valley"s, cliffs and sea views. Set on a plot of 1 tumolo, designer finished accommodation, comprising a welcoming entrance hall, a spacious lounge/living area, a dining room, a kitchen/breakfast area leading to a terrace which overlooks an open, panoramic swimming pool, an entertaining area and pool deck, three double bedrooms, a main bathroom, a spare toilet, two shower rooms, a large underlying, independent two bedroom flatlet, a gym, two car ports plus private drive way. A rare property which must be seen.

#### **Features**

- Ceramic Floor
- ✓ Walk in Wardrobe
- Fire Place Heating
- Electricity Utility
- ✓ Fire Safety
- ✓ Pool
- ✓ Well
- Deck
- ✓ Garden
- Video Intercom
- CCTV
- ✓ Satellite / TV/ Cable

- En Suite
- Entrance Hall
- Parquet Floor
- ✓ A/C
- Double Glazed
- Yard
- Balcony
- Back Yard
- Front Patio
- Pool Deck
- Alarm System