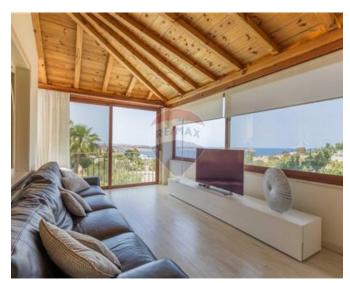

## **Bungalow Detached - For Sale - Mellieha**

A truly remarkable Bungalow capturing magnificent far reaching, valley"s, cliffs and sea views. Set on a plot of 1 tumolo, designer finished accommodation, comprising a welcoming entrance hall, a spacious lounge/living area, a dining room, a kitchen/breakfast area leading to a terrace which overlooks an open, panoramic swimming pool, an entertaining area and pool deck, three double bedrooms, a main bathroom, a spare toilet, two shower rooms, a large underlying, independent two bedroom flatlet, a gym, two car ports plus private drive way. A rare property which must be seen.

### Rooms

- Kitchen: 4.6 x 3.7 m (17.02 m2)
- ✓ Dining: 6.1 x 4.9 m (29.89 m2)
- ✓ Living: 4 x 5 m (20 m2)

- ✓ Double Bedroom : 3.95 x 5 m (19.75 m2)
- ✓ Double Bedroom : 3.9 x 4 m (15.6 m2)
- ✓ Double Bedroom : 3.9 x 4 m (15.6 m2)
- ✓ Bathroom : 2.84 x 3 m (8.52 m2)
- ✓ Bathroom Ensuite : 2 x 2.6 m (5.2 m2)
- ✓ Bathroom Ensuite : 2.18 x 2.6 m (5.67 m2)
- ✓ Shower Ensuite : 2.84 x 3 m (8.52 m2)
- ✓ Walk In Wardrobe : 2.6 x 3 m (7.8 m²)
- ✓ Hall: 6.5 x 2.76 m (17.94 m2)
- ✓ Open Space : 8 x 12 m (96 m2)
- ✓ Open Space : 8 x 6 m (48 m2)
- ✓ Gym: 3.95 x 4.95 m (19.55 m2)
- Cellar: 10.8 x 4.95 m (53.46 m2)