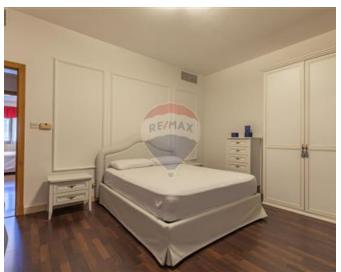

### Rooms

- Kitchen: 4.6 x 3.7 m (17.02 m2)
- ✓ Dining: 6.1 x 4.9 m (29.89 m2)
- ✓ Living: 4 x 5 m (20 m2)

- ✓ Double Bedroom : 3.95 x 5 m (19.75 m2)
- ✓ Double Bedroom : 3.9 x 4 m (15.6 m2)
- ✓ Double Bedroom : 3.9 x 4 m (15.6 m2)
- ✓ Bathroom : 2.84 x 3 m (8.52 m2)
- ✓ Bathroom Ensuite : 2 x 2.6 m (5.2 m2)
- ✓ Bathroom Ensuite : 2.18 x 2.6 m (5.67 m2)
- ✓ Shower Ensuite : 2.84 x 3 m (8.52 m2)
- ✓ Walk In Wardrobe : 2.6 x 3 m (7.8 m²)
- ✓ Hall: 6.5 x 2.76 m (17.94 m2)
- ✓ Open Space : 8 x 12 m (96 m2)
- ✓ Open Space : 8 x 6 m (48 m2)
- ✓ Gym: 3.95 x 4.95 m (19.55 m2)
- Cellar: 10.8 x 4.95 m (53.46 m2)