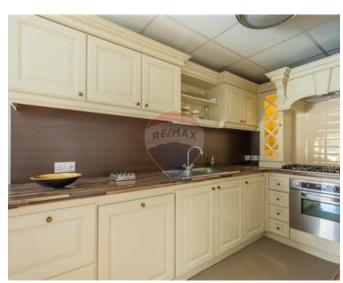

## **Bungalow Detached - For Sale - Mellieha**

A truly remarkable Bungalow capturing magnificent far reaching, valley"s, cliffs and sea views. Set on a plot of 1 tumolo, designer finished accommodation, comprising a welcoming entrance hall, a spacious lounge/living area, a dining room, a kitchen/breakfast area leading to a terrace which overlooks an open, panoramic swimming pool, an entertaining area and pool deck, three double bedrooms, a main bathroom, a spare toilet, two shower rooms, a large underlying, independent two bedroom flatlet, a gym, two car ports plus private drive way. A rare property which must be seen.

### Rooms

- Kitchen: 4.6 x 3.7 m (17.02 m2)
- ✓ Dining: 6.1 x 4.9 m (29.89 m2)
- ✓ Living: 4 x 5 m (20 m2)

- ✓ Double Bedroom : 3.95 x 5 m (19.75 m2)
- ✓ Double Bedroom : 3.9 x 4 m (15.6 m2)
- ✓ Double Bedroom : 3.9 x 4 m (15.6 m2)
- ✓ Bathroom : 2.84 x 3 m (8.52 m2)
- ✓ Bathroom Ensuite : 2 x 2.6 m (5.2 m2)
- ✓ Bathroom Ensuite : 2.18 x 2.6 m (5.67 m2)
- ✓ Shower Ensuite : 2.84 x 3 m (8.52 m2)
- ✓ Walk In Wardrobe : 2.6 x 3 m (7.8 m²)
- ✓ Hall: 6.5 x 2.76 m (17.94 m2)
- ✓ Open Space : 8 x 12 m (96 m2)
- ✓ Open Space : 8 x 6 m (48 m2)
- ✓ Gym: 3.95 x 4.95 m (19.55 m2)
- Cellar: 10.8 x 4.95 m (53.46 m2)