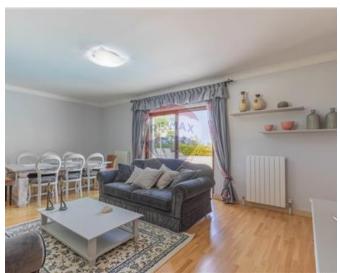

## **Bungalow Detached - For Sale - Mellieha**

A truly remarkable Bungalow capturing magnificent far reaching, valley"s, cliffs and sea views. Set on a plot of 1 tumolo, designer finished accommodation, comprising a welcoming entrance hall, a spacious lounge/living area, a dining room, a kitchen/breakfast area leading to a terrace which overlooks an open, panoramic swimming pool, an entertaining area and pool deck, three double bedrooms, a main bathroom, a spare toilet, two shower rooms, a large underlying, independent two bedroom flatlet, a gym, two car ports plus private drive way. A rare property which must be seen.

### Rooms

- Kitchen: 4.6 x 3.7 m (17.02 m2)
- ✓ Dining: 6.1 x 4.9 m (29.89 m2)
- ✓ Living: 4 x 5 m (20 m2)

- ✓ Double Bedroom : 3.95 x 5 m (19.75 m2)
- ✓ Double Bedroom : 3.9 x 4 m (15.6 m2)
- ✓ Double Bedroom : 3.9 x 4 m (15.6 m2)
- ✓ Bathroom : 2.84 x 3 m (8.52 m2)
- ✓ Bathroom Ensuite : 2 x 2.6 m (5.2 m2)
- ✓ Bathroom Ensuite : 2.18 x 2.6 m (5.67 m2)
- ✓ Shower Ensuite : 2.84 x 3 m (8.52 m2)
- ✓ Walk In Wardrobe : 2.6 x 3 m (7.8 m²)
- ✓ Hall: 6.5 x 2.76 m (17.94 m2)
- ✓ Open Space : 8 x 12 m (96 m2)
- ✓ Open Space : 8 x 6 m (48 m2)
- ✓ Gym: 3.95 x 4.95 m (19.55 m2)
- Cellar: 10.8 x 4.95 m (53.46 m2)