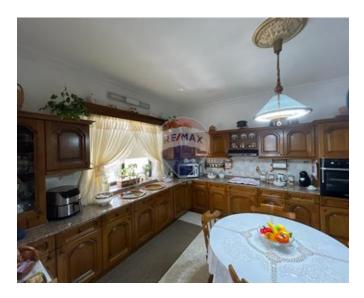

## **Apartment - For Sale - Sliema**

SLIEMA CORNER APARTMENT with side sea views situated on the 6th-floor minutes away from Tigne Point and Qui si Sana Beach, Located in this much after sought area layout comprises of a nice welcoming hall, a large space which currently used as a formal dining/living area, leading to a nice balcony which enjoys beautiful side sea views, fully fitted kitchen, three bedroom s, 2 bathrooms, and a laundry room. Property is circa 200 sqm. A squarish layout. Property enjoys ample natural light- and could be divided into two units, excellent as a rental investment or for residential purposes. Being sold semi-furnished and nicely done up, complimenting this property is the use of roof and a washroom, a lock up two car garage is also included in the price. Freehold, Highly Recommend.

### Rooms

Sitting/Dining: 6 x 3.5 m (21 m2)

✓ Kitchen: 5 x 4 m (20 m2)

✓ Double Bedroom : 5 x 5 m (25 m2)

✓ Double Bedroom : 4 x 4.5 m (18 m2)

✓ Double Bedroom : 4 x 3.9 m (15.6 m2)

Bathroom: 3 x 2.5 m (7.5 m2)