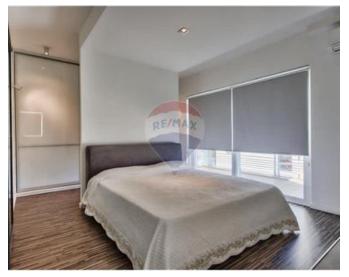

Double Bedroom: 3.78 x 6.24 m (23.59 m2)

Double Bedroom: 3.78 x 6.24 m (23.59 m2)

Double Bedroom: 3.75 x 4.87 m (18.26 m2)

Bathroom: 4.49 x 2.92 m (13.11 m2)

- ✓ Bathroom Ensuite : 2.08 x 2.1 m (4.37 m2)
- ✓ Box Room : 4.95 x 2 m (9.9 m2)
- ✓ Kitchen/Living/Dining : 5.09 x 11.14 m (56.7 m2)