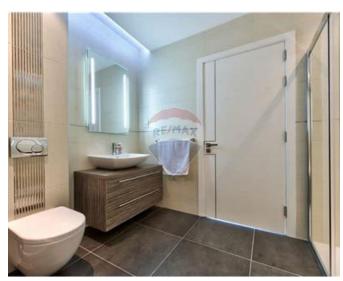

#### Rooms

✓ Bathroom : 4.49 x 2.92 m (13.11 m2)

✓ Box Room : 4.95 x 2 m (9.9 m2)

Double Bedroom: 3.75 x 4.87 m (18.26 m2)

Kitchen/Living/Dining: 5.09 x 11.14 m (56.7 m2)

✓ Bathroom Ensuite : 2.08 x 2.1 m (4.37 m2)

Double Bedroom: 3.78 x 6.24 m (23.59 m2)

Double Bedroom: 3.78 x 6.24 m (23.59 m2)

Double Bedroom: 3.75 x 4.87 m (18.26 m2)

Bathroom: 4.49 x 2.92 m (13.11 m2)

- ✓ Bathroom Ensuite : 2.08 x 2.1 m (4.37 m2)
- ✓ Box Room : 4.95 x 2 m (9.9 m2)
- ✓ Kitchen/Living/Dining : 5.09 x 11.14 m (56.7 m2)