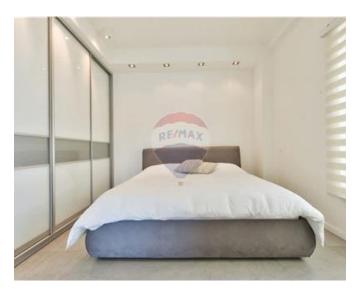

#### Rooms

✓ Bathroom : 4.49 x 2.92 m (13.11 m2)

✓ Box Room : 4.95 x 2 m (9.9 m2)

Double Bedroom: 3.75 x 4.87 m (18.26 m2)

Kitchen/Living/Dining: 5.09 x 11.14 m (56.7 m2)

✓ Bathroom Ensuite : 2.08 x 2.1 m (4.37 m2)

Double Bedroom: 3.78 x 6.24 m (23.59 m2)

Double Bedroom: 3.78 x 6.24 m (23.59 m2)

Double Bedroom: 3.75 x 4.87 m (18.26 m2)

Bathroom: 4.49 x 2.92 m (13.11 m2)

- ✓ Bathroom Ensuite : 2.08 x 2.1 m (4.37 m2)
- ✓ Box Room : 4.95 x 2 m (9.9 m2)
- ✓ Kitchen/Living/Dining : 5.09 x 11.14 m (56.7 m2)