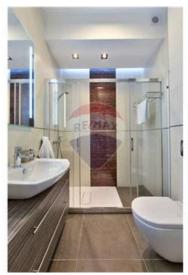

#### Rooms

✓ Bathroom : 4.49 x 2.92 m (13.11 m2)

✓ Box Room : 4.95 x 2 m (9.9 m2)

Double Bedroom: 3.75 x 4.87 m (18.26 m2)

Kitchen/Living/Dining: 5.09 x 11.14 m (56.7 m2)

✓ Bathroom Ensuite : 2.08 x 2.1 m (4.37 m2)

Double Bedroom: 3.78 x 6.24 m (23.59 m2)

Double Bedroom: 3.78 x 6.24 m (23.59 m2)

Double Bedroom: 3.75 x 4.87 m (18.26 m2)

Bathroom: 4.49 x 2.92 m (13.11 m2)

- ✓ Bathroom Ensuite : 2.08 x 2.1 m (4.37 m2)
- ✓ Box Room : 4.95 x 2 m (9.9 m2)
- ✓ Kitchen/Living/Dining : 5.09 x 11.14 m (56.7 m2)