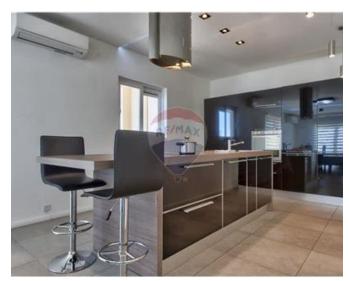

### **Apartment Duplex - For Sale - Sliema**

FORT CAMBRIDGE - New on the market is this well planned sea view duplex apartment forming part of this exclusive development in fort Cambridge in the heart of this much sought after area, close to shops and cafes. Currently they are 2 separate apartments on top of each other but could be converted to a duplex apartment. A very bright property having a combination of comfort and elegance on the 12/13th floor consisting of an entrance hall, open plan living/dining/kitchen area which leads onto a sizable terrace where one can enjoy an amazing Valletta and Manoel island views. 4 double bedrooms, 4 bathrooms and a laundry/storage room.

#### Rooms

✓ Bathroom : 4.49 x 2.92 m (13.11 m2)

✓ Box Room : 4.95 x 2 m (9.9 m2)

Double Bedroom: 3.75 x 4.87 m (18.26 m2)

Kitchen/Living/Dining: 5.09 x 11.14 m (56.7 m2)

✓ Bathroom Ensuite : 2.08 x 2.1 m (4.37 m2)

Double Bedroom: 3.78 x 6.24 m (23.59 m2)

Double Bedroom: 3.78 x 6.24 m (23.59 m2)

Double Bedroom: 3.75 x 4.87 m (18.26 m2)

Bathroom: 4.49 x 2.92 m (13.11 m2)

- ✓ Bathroom Ensuite : 2.08 x 2.1 m (4.37 m2)
- ✓ Box Room : 4.95 x 2 m (9.9 m2)
- ✓ Kitchen/Living/Dining : 5.09 x 11.14 m (56.7 m2)