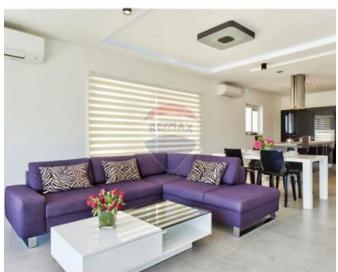

### **Apartment Duplex - For Sale - Sliema**

FORT CAMBRIDGE - New on the market is this well planned sea view duplex apartment forming part of this exclusive development in fort Cambridge in the heart of this much sought after area, close to shops and cafes. Currently they are 2 separate apartments on top of each other but could be converted to a duplex apartment. A very bright property having a combination of comfort and elegance on the 12/13th floor consisting of an entrance hall, open plan living/dining/kitchen area which leads onto a sizable terrace where one can enjoy an amazing Valletta and Manoel island views. 4 double bedrooms, 4 bathrooms and a laundry/storage room.

#### Rooms

✓ Bathroom : 4.49 x 2.92 m (13.11 m2)

✓ Box Room : 4.95 x 2 m (9.9 m2)

Double Bedroom: 3.75 x 4.87 m (18.26 m2)

Kitchen/Living/Dining: 5.09 x 11.14 m (56.7 m2)

✓ Bathroom Ensuite : 2.08 x 2.1 m (4.37 m2)

Double Bedroom: 3.78 x 6.24 m (23.59 m2)

Double Bedroom: 3.78 x 6.24 m (23.59 m2)

Double Bedroom: 3.75 x 4.87 m (18.26 m2)

Bathroom: 4.49 x 2.92 m (13.11 m2)

- ✓ Bathroom Ensuite : 2.08 x 2.1 m (4.37 m2)
- ✓ Box Room : 4.95 x 2 m (9.9 m2)
- ✓ Kitchen/Living/Dining : 5.09 x 11.14 m (56.7 m2)