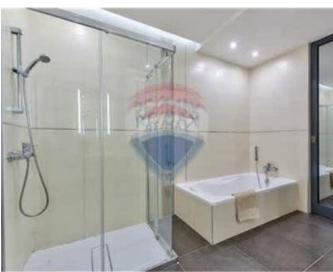

#### Rooms

✓ Bathroom : 4.49 x 2.92 m (13.11 m2)

✓ Box Room : 4.95 x 2 m (9.9 m2)

Double Bedroom: 3.75 x 4.87 m (18.26 m2)

Kitchen/Living/Dining: 5.09 x 11.14 m (56.7 m2)

✓ Bathroom Ensuite : 2.08 x 2.1 m (4.37 m2)

Double Bedroom: 3.78 x 6.24 m (23.59 m2)

Double Bedroom: 3.78 x 6.24 m (23.59 m2)

Double Bedroom: 3.75 x 4.87 m (18.26 m2)

Bathroom: 4.49 x 2.92 m (13.11 m2)

- ✓ Bathroom Ensuite : 2.08 x 2.1 m (4.37 m2)
- ✓ Box Room : 4.95 x 2 m (9.9 m2)
- ✓ Kitchen/Living/Dining : 5.09 x 11.14 m (56.7 m2)