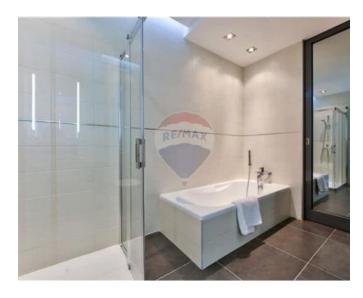

#### Rooms

✓ Bathroom : 4.49 x 2.92 m (13.11 m2)

✓ Box Room : 4.95 x 2 m (9.9 m2)

Double Bedroom: 3.75 x 4.87 m (18.26 m2)

Kitchen/Living/Dining: 5.09 x 11.14 m (56.7 m2)

✓ Bathroom Ensuite : 2.08 x 2.1 m (4.37 m2)

Double Bedroom: 3.78 x 6.24 m (23.59 m2)

Double Bedroom: 3.78 x 6.24 m (23.59 m2)

Double Bedroom: 3.75 x 4.87 m (18.26 m2)

Bathroom: 4.49 x 2.92 m (13.11 m2)

- ✓ Bathroom Ensuite : 2.08 x 2.1 m (4.37 m2)
- ✓ Box Room : 4.95 x 2 m (9.9 m2)
- ✓ Kitchen/Living/Dining : 5.09 x 11.14 m (56.7 m2)