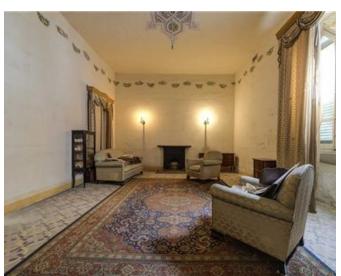

## **Townhouse - For Sale - Sliema**

SLIEMA - A Victorian neoclassical, corner double fronted period Townhouse of great heritage situated on one of the most prominent and sought after roads, close to the Seafront and surrounded by all amenities. Built in the 19th century, this outstanding property is one of the oldest in the locality and still retains an impressive wide facade with all the typical architectural features in their original state. Setting this house apart from all the rest is an interconnected garage and a large mature garden measuring circa 250sqm where one can easily house a swimming pool plus entertaining areas. Accommodation comprises of lateral sitting room & dining room on either side of the entry hall, study, large living room, kitchen/ breakfast, 5 bedrooms, 3 bathrooms, laundry, ample storage room, large cellar and a secondary traditional spiral staircase. Once this freehold property is converted it would make an absolutely stunning residence, or even an up-market Boutique Hotel!!

## **Features**

- ✓ Kitchen/Dinette
- Entrance Hall
- Marble Floor
- Electricity Utility
- Terrace
- Space For Pool
- Balcony

- Ceramic Floor
- Fire Place Heating
- Water Utility
- Skirting
- Air Space
- ✓ Well
- Garden