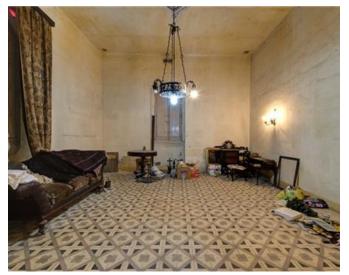

## **Townhouse - For Sale - Sliema**

SLIEMA - A Victorian neoclassical, corner double fronted period Townhouse of great heritage situated on one of the most prominent and sought after roads, close to the Seafront and surrounded by all amenities. Built in the 19th century, this outstanding property is one of the oldest in the locality and still retains an impressive wide facade with all the typical architectural features in their original state. Setting this house apart from all the rest is an interconnected garage and a large mature garden measuring circa 250sqm where one can easily house a swimming pool plus entertaining areas. Accommodation comprises of lateral sitting room & dining room on either side of the entry hall, study, large living room, kitchen/ breakfast, 5 bedrooms, 3 bathrooms, laundry, ample storage room, large cellar and a secondary traditional spiral staircase. Once this freehold property is converted it would make an absolutely stunning residence, or even an up-market Boutique Hotel!!

## **Features**

- ✓ Kitchen/Dinette
- Entrance Hall
- Marble Floor
- Electricity Utility
- Terrace
- Space For Pool
- Balcony

- Ceramic Floor
- Fire Place Heating
- Water Utility
- Skirting
- Air Space
- ✓ Well
- Garden