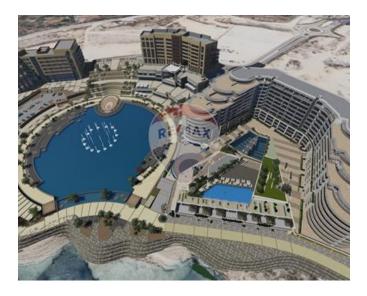

### **Apartment - For Sale - Kalkara**

Lux Apartment being offered fully finished and situated in the most prestigious Development in the South. The project comprise sophisticated living enjoying spectacular views, landscaped open spaces and an assortment of community amenities. The multi million project is by far the largest and most significant development of its type in the south of the island. The facade's design will have continuous horizontal lines of sleek glass balustrades, punctuated by streamlined white planters, tapered balcony profiles and finishes reminiscent of luxury yacht design, contributing to this prestigious and exclusive landmark!