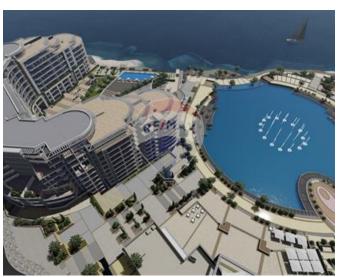

### **Apartment - For Sale - Kalkara**

Lux Apartment being offered fully finished and situated in the most prestigious Development in the South. The project comprise sophisticated living enjoying spectacular views, landscaped open spaces and an assortment of community amenities. The multi million project is by far the largest and most significant development of its type in the south of the island. The facade's design will have continuous horizontal lines of sleek glass balustrades, punctuated by streamlined white planters, tapered balcony profiles and finishes reminiscent of luxury yacht design, contributing to this prestigious and exclusive landmark!