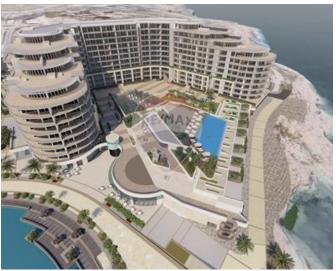

### **Apartment - For Sale - Kalkara**

Lux Apartment being offered fully finished and situated in the most prestigious Development in the South. The project comprise sophisticated living enjoying spectacular views, landscaped open spaces and an assortment of community amenities. The multi million project is by far the largest and most significant development of its type in the south of the island. The facade's design will have continuous horizontal lines of sleek glass balustrades, punctuated by streamlined white planters, tapered balcony profiles and finishes reminiscent of luxury yacht design, contributing to this prestigious and exclusive landmark!