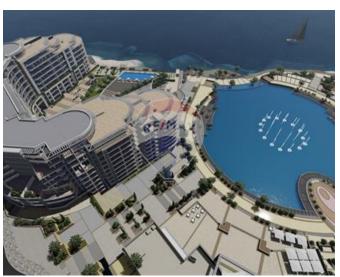

### **Apartment - For Sale - Kalkara**

Lux Apartment being offered fully finished and situated in the most prestigious Development in the South. The project comprise sophisticated living enjoying spectacular views, landscaped open spaces and an assortment of community amenities. The multi million project is by far the largest and most significant development of its type in the south of the island. The facade's design will have continuous horizontal lines of sleek glass balustrades, punctuated by streamlined white planters, tapered balcony profiles and finishes reminiscent of luxury yacht design, contributing to this prestigious and exclusive landmark!!