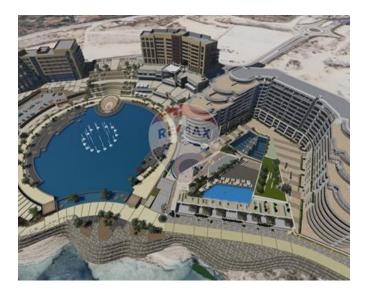

### **Apartment - For Sale - Kalkara**

Lux Apartment being offered fully finished and situated in the most prestigious Development in the South. The project comprise sophisticated living enjoying spectacular views, landscaped open spaces and an assortment of community amenities. The multi million project is by far the largest and most significant development of its type in the south of the island. The facade's design will have continuous horizontal lines of sleek glass balustrades, punctuated by streamlined white planters, tapered balcony profiles and finishes reminiscent of luxury yacht design, contributing to this prestigious and exclusive landmark!!