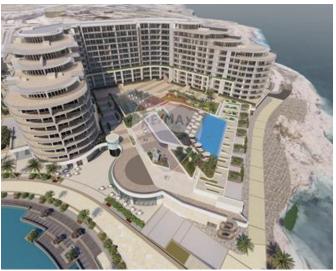

### **Apartment - For Sale - Kalkara**

Lux Apartment being offered fully finished and situated in the most prestigious Development in the South. The project comprise sophisticated living enjoying spectacular views, landscaped open spaces and an assortment of community amenities. The multi million project is by far the largest and most significant development of its type in the south of the island. The facade's design will have continuous horizontal lines of sleek glass balustrades, punctuated by streamlined white planters, tapered balcony profiles and finishes reminiscent of luxury yacht design, contributing to this prestigious and exclusive landmark!!