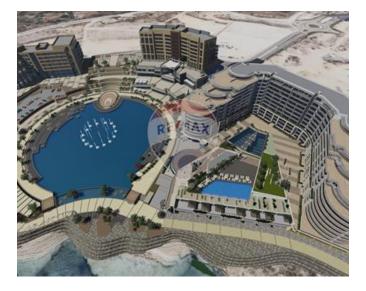

# **Apartment - For Sale - Kalkara**

Lux Apartment being offered fully finished and situated in the most prestigious Development in the South. The project comprise sophisticated living enjoying spectacular views, landscaped open spaces and an assortment of community amenities. The multi million project is by far the largest and most significant development of its type in the south of the island. The facade's design will have continuous horizontal lines of sleek glass balustrades, punctuated by streamlined white planters, tapered balcony profiles and finishes reminiscent of luxury yacht design, contributing to this prestigious and exclusive landmark!