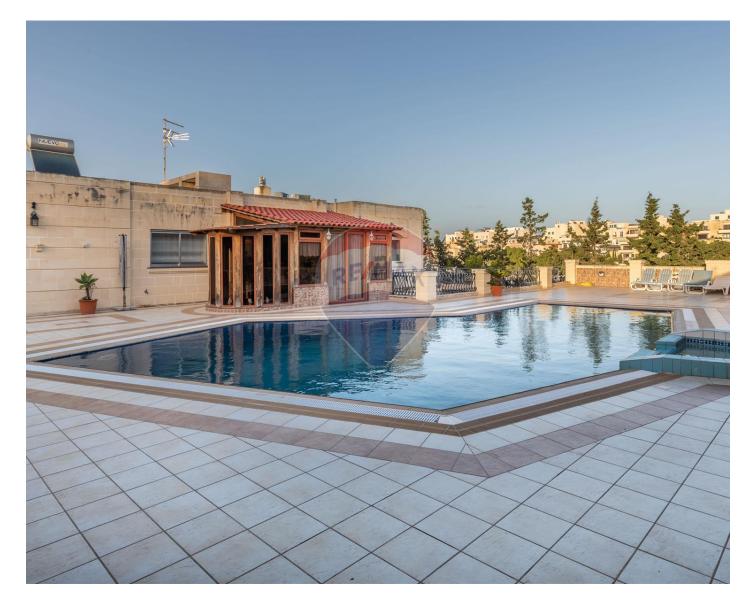

#### Bungalow Detached - For Sale -Mellieha

MELLIEHA - Magnificent fully detached, bungalow, situated in the higher part of Santa Maria Estate. This property also includes an extra one three-bedroom apartment and a studio apartment (double bedroom with En-suite). This property is built on a plot of 1215sqm, on rocky ground. Consist of three double bedrooms, one with en-suite large hall, living room, TV room, dining, fitted modern kitchen, two bathrooms, one with Jacuzzi, and a bright and airy conservatory, overlooking a 35 x 25ft, overflow pool. Accommodation is equipped with fire central heating, 4 ac"s, intercom system, solar heating. Outdoor includes pool/Jacuzzi surrounded by a massive deck area, rock garden, bar, kitchenette, changing room and a bathroom. The property comprises alos of 3-car drive-in + 5-car street level garage, leading to a workshop, pump room, laundry + spare Bathroom. Must be Seen!!!

## Gallery

Nathan Charlesworth RE/MAX Specialists - Tigne Point

M: 99007002 E: nathan@remax.com.mt T: 21339121

**RE/MAX Specialists - Tigne Point** RU21A,The Point Shopping Mall,Tigne Point, Sliema, Malta