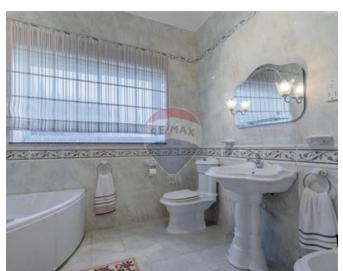

#### Bungalow Detached - For Sale -Mellieha

MELLIEHA - Magnificent fully detached, bungalow, situated in the higher part of Santa Maria Estate. This property also includes an extra one three-bedroom apartment and a studio apartment (double bedroom with En-suite). This property is built on a plot of 1215sqm, on rocky ground. Consist of three double bedrooms, one with en-suite large hall, living room, TV room, dining, fitted modern kitchen, two bathrooms, one with Jacuzzi, and a bright and airy conservatory, overlooking a 35 x 25ft, overflow pool. Accommodation is equipped with fire central heating, 4 ac"s, intercom system, solar heating. Outdoor includes pool/Jacuzzi surrounded by a massive deck area, rock garden, bar, kitchenette, changing room and a bathroom. The property comprises alos of 3-car drive-in + 5-car street level garage, leading to a workshop, pump room, laundry + spare Bathroom. Must be Seen!!!

#### Rooms

- Box Room : 7 x 2 m (14 m2)
- Double Bedroom : 5 x 3 m (15 m2)
- Double Bedroom : 5 x 3 m (15 m2)
- Double Bedroom : 7 x 7 m (49 m2)
- Sitting : 7 x 4 m (28 m2)
- Dining : 8 x 4 m (32 m2)
- Kitchen : 6 x 6 m (36 m2)
- Bathroom : 5 x 5 m (25 m2)
- Bathroom : 5 x 5 m (25 m2)
- Bathroom : 5 x 5 m (25 m2)