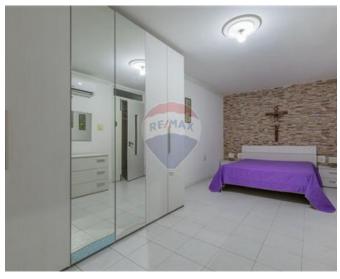

#### Bungalow Detached - For Sale -Mellieha

MELLIEHA - Magnificent fully detached, bungalow, situated in the higher part of Santa Maria Estate. This property also includes an extra one three-bedroom apartment and a studio apartment (double bedroom with En-suite). This property is built on a plot of 1215sqm, on rocky ground. Consist of three double bedrooms, one with en-suite large hall, living room, TV room, dining, fitted modern kitchen, two bathrooms, one with Jacuzzi, and a bright and airy conservatory, overlooking a 35 x 25ft, overflow pool. Accommodation is equipped with fire central heating, 4 ac"s, intercom system, solar heating. Outdoor includes pool/Jacuzzi surrounded by a massive deck area, rock garden, bar, kitchenette, changing room and a bathroom. The property comprises alos of 3-car drive-in + 5-car street level garage, leading to a workshop, pump room, laundry + spare Bathroom. Must be Seen!!!

#### Rooms

- Box Room : 7 x 2 m (14 m2)
- Double Bedroom : 5 x 3 m (15 m2)
- Double Bedroom : 5 x 3 m (15 m2)
- Double Bedroom : 7 x 7 m (49 m2)
- Sitting : 7 x 4 m (28 m2)
- Dining : 8 x 4 m (32 m2)
- Kitchen : 6 x 6 m (36 m2)
- Bathroom : 5 x 5 m (25 m2)
- Bathroom : 5 x 5 m (25 m2)
- Bathroom : 5 x 5 m (25 m2)