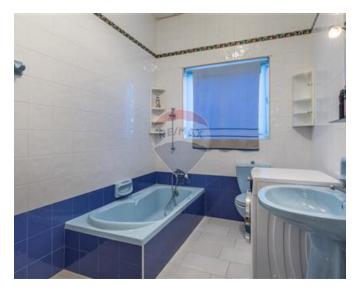

#### Bungalow Detached - For Sale -Mellieha

MELLIEHA - Magnificent fully detached, bungalow, situated in the higher part of Santa Maria Estate. This property also includes an extra one three-bedroom apartment and a studio apartment (double bedroom with En-suite). This property is built on a plot of 1215sqm, on rocky ground. Consist of three double bedrooms, one with en-suite large hall, living room, TV room, dining, fitted modern kitchen, two bathrooms, one with Jacuzzi, and a bright and airy conservatory, overlooking a 35 x 25ft, overflow pool. Accommodation is equipped with fire central heating, 4 ac"s, intercom system, solar heating. Outdoor includes pool/Jacuzzi surrounded by a massive deck area, rock garden, bar, kitchenette, changing room and a bathroom. The property comprises alos of 3-car drive-in + 5-car street level garage, leading to a workshop, pump room, laundry + spare Bathroom. Must be Seen!!!

#### Rooms

- Box Room : 7 x 2 m (14 m2)
- Double Bedroom : 5 x 3 m (15 m2)
- Double Bedroom : 5 x 3 m (15 m2)
- Double Bedroom : 7 x 7 m (49 m2)
- Sitting : 7 x 4 m (28 m2)
- Dining : 8 x 4 m (32 m2)
- Kitchen : 6 x 6 m (36 m2)
- Bathroom : 5 x 5 m (25 m2)
- Bathroom : 5 x 5 m (25 m2)
- Bathroom : 5 x 5 m (25 m2)