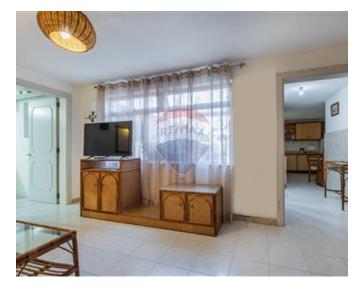

#### Bungalow Detached - For Sale -Mellieha

MELLIEHA - Magnificent fully detached, bungalow, situated in the higher part of Santa Maria Estate. This property also includes an extra one three-bedroom apartment and a studio apartment (double bedroom with En-suite). This property is built on a plot of 1215sqm, on rocky ground. Consist of three double bedrooms, one with en-suite large hall, living room, TV room, dining, fitted modern kitchen, two bathrooms, one with Jacuzzi, and a bright and airy conservatory, overlooking a 35 x 25ft, overflow pool. Accommodation is equipped with fire central heating, 4 ac"s, intercom system, solar heating. Outdoor includes pool/Jacuzzi surrounded by a massive deck area, rock garden, bar, kitchenette, changing room and a bathroom. The property comprises alos of 3-car drive-in + 5-car street level garage, leading to a workshop, pump room, laundry + spare Bathroom. Must be Seen!!!

#### Rooms

- Box Room : 7 x 2 m (14 m2)
- Double Bedroom : 5 x 3 m (15 m2)
- Double Bedroom : 5 x 3 m (15 m2)
- Double Bedroom : 7 x 7 m (49 m2)
- Sitting : 7 x 4 m (28 m2)
- Dining : 8 x 4 m (32 m2)
- Kitchen : 6 x 6 m (36 m2)
- Bathroom : 5 x 5 m (25 m2)
- Bathroom : 5 x 5 m (25 m2)
- Bathroom : 5 x 5 m (25 m2)