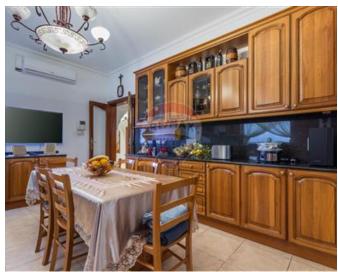

#### Bungalow Detached - For Sale -Mellieha

MELLIEHA - Magnificent fully detached, bungalow, situated in the higher part of Santa Maria Estate. This property also includes an extra one three-bedroom apartment and a studio apartment (double bedroom with En-suite). This property is built on a plot of 1215sqm, on rocky ground. Consist of three double bedrooms, one with en-suite large hall, living room, TV room, dining, fitted modern kitchen, two bathrooms, one with Jacuzzi, and a bright and airy conservatory, overlooking a 35 x 25ft, overflow pool. Accommodation is equipped with fire central heating, 4 ac"s, intercom system, solar heating. Outdoor includes pool/Jacuzzi surrounded by a massive deck area, rock garden, bar, kitchenette, changing room and a bathroom. The property comprises alos of 3-car drive-in + 5-car street level garage, leading to a workshop, pump room, laundry + spare Bathroom. Must be Seen!!!

#### Rooms

- Box Room : 7 x 2 m (14 m2)
- Double Bedroom : 5 x 3 m (15 m2)
- Double Bedroom : 5 x 3 m (15 m2)
- Double Bedroom : 7 x 7 m (49 m2)
- Sitting : 7 x 4 m (28 m2)
- Dining : 8 x 4 m (32 m2)
- Kitchen : 6 x 6 m (36 m2)
- Bathroom : 5 x 5 m (25 m2)
- Bathroom : 5 x 5 m (25 m2)
- Bathroom : 5 x 5 m (25 m2)