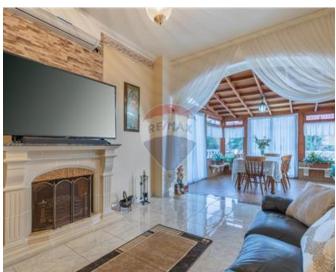

#### Bungalow Detached - For Sale -Mellieha

MELLIEHA - Magnificent fully detached, bungalow, situated in the higher part of Santa Maria Estate. This property also includes an extra one three-bedroom apartment and a studio apartment (double bedroom with En-suite). This property is built on a plot of 1215sqm, on rocky ground. Consist of three double bedrooms, one with en-suite large hall, living room, TV room, dining, fitted modern kitchen, two bathrooms, one with Jacuzzi, and a bright and airy conservatory, overlooking a 35 x 25ft, overflow pool. Accommodation is equipped with fire central heating, 4 ac"s, intercom system, solar heating. Outdoor includes pool/Jacuzzi surrounded by a massive deck area, rock garden, bar, kitchenette, changing room and a bathroom. The property comprises alos of 3-car drive-in + 5-car street level garage, leading to a workshop, pump room, laundry + spare Bathroom. Must be Seen!!!

#### **Features**

- Kitchen/Dinette
- En Suite
- Entrance Hall
- Soffit Ceilings
- PVC Piping
- Towel Warmers
- Skirting
- Raised Floor
- Pool
- Air Space
- Balcony
- Front Patio
- Pool Deck
- Alarm System