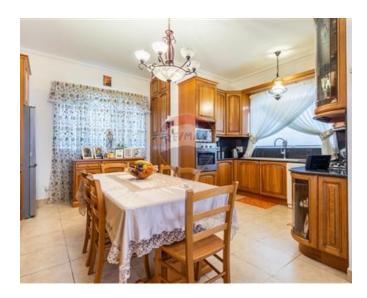

#### Bungalow Detached - For Sale -Mellieha

MELLIEHA - Magnificent fully detached, bungalow, situated in the higher part of Santa Maria Estate. This property also includes an extra one three-bedroom apartment and a studio apartment (double bedroom with En-suite). This property is built on a plot of 1215sqm, on rocky ground. Consist of three double bedrooms, one with en-suite large hall, living room, TV room, dining, fitted modern kitchen, two bathrooms, one with Jacuzzi, and a bright and airy conservatory, overlooking a 35 x 25ft, overflow pool. Accommodation is equipped with fire central heating, 4 ac"s, intercom system, solar heating. Outdoor includes pool/Jacuzzi surrounded by a massive deck area, rock garden, bar, kitchenette, changing room and a bathroom. The property comprises alos of 3-car drive-in + 5-car street level garage, leading to a workshop, pump room, laundry + spare Bathroom. Must be Seen!!!

#### Rooms

- Box Room : 7 x 2 m (14 m2)
- Double Bedroom : 5 x 3 m (15 m2)
- Double Bedroom : 5 x 3 m (15 m2)
- Double Bedroom : 7 x 7 m (49 m2)
- Sitting : 7 x 4 m (28 m2)
- Dining : 8 x 4 m (32 m2)
- Kitchen : 6 x 6 m (36 m2)
- Bathroom : 5 x 5 m (25 m2)
- Bathroom : 5 x 5 m (25 m2)
- Bathroom : 5 x 5 m (25 m2)