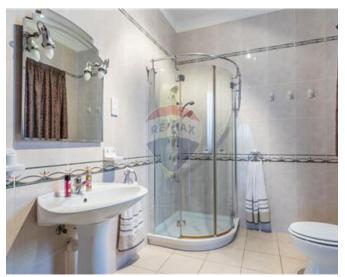

#### Bungalow Detached - For Sale -Mellieha

MELLIEHA - Magnificent fully detached, bungalow, situated in the higher part of Santa Maria Estate. This property also includes an extra one three-bedroom apartment and a studio apartment (double bedroom with En-suite). This property is built on a plot of 1215sqm, on rocky ground. Consist of three double bedrooms, one with en-suite large hall, living room, TV room, dining, fitted modern kitchen, two bathrooms, one with Jacuzzi, and a bright and airy conservatory, overlooking a 35 x 25ft, overflow pool. Accommodation is equipped with fire central heating, 4 ac"s, intercom system, solar heating. Outdoor includes pool/Jacuzzi surrounded by a massive deck area, rock garden, bar, kitchenette, changing room and a bathroom. The property comprises alos of 3-car drive-in + 5-car street level garage, leading to a workshop, pump room, laundry + spare Bathroom. Must be Seen!!!

#### Rooms

- Box Room : 7 x 2 m (14 m2)
- Double Bedroom : 5 x 3 m (15 m2)
- Double Bedroom : 5 x 3 m (15 m2)
- Double Bedroom : 7 x 7 m (49 m2)
- Sitting : 7 x 4 m (28 m2)
- Dining : 8 x 4 m (32 m2)
- Kitchen : 6 x 6 m (36 m2)
- Bathroom : 5 x 5 m (25 m2)
- Bathroom : 5 x 5 m (25 m2)
- Bathroom : 5 x 5 m (25 m2)