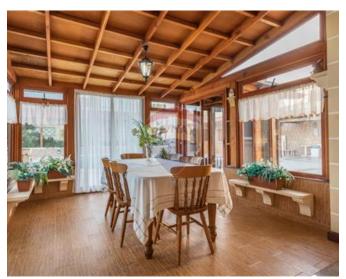

#### Bungalow Detached - For Sale -Mellieha

MELLIEHA - Magnificent fully detached, bungalow, situated in the higher part of Santa Maria Estate. This property also includes an extra one three-bedroom apartment and a studio apartment (double bedroom with En-suite). This property is built on a plot of 1215sqm, on rocky ground. Consist of three double bedrooms, one with en-suite large hall, living room, TV room, dining, fitted modern kitchen, two bathrooms, one with Jacuzzi, and a bright and airy conservatory, overlooking a 35 x 25ft, overflow pool. Accommodation is equipped with fire central heating, 4 ac"s, intercom system, solar heating. Outdoor includes pool/Jacuzzi surrounded by a massive deck area, rock garden, bar, kitchenette, changing room and a bathroom. The property comprises alos of 3-car drive-in + 5-car street level garage, leading to a workshop, pump room, laundry + spare Bathroom. Must be Seen!!!