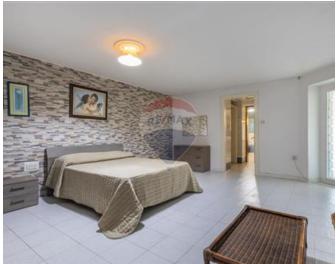

#### Bungalow Detached - For Sale -Mellieha

MELLIEHA - Magnificent fully detached, bungalow, situated in the higher part of Santa Maria Estate. This property also includes an extra one three-bedroom apartment and a studio apartment (double bedroom with En-suite). This property is built on a plot of 1215sqm, on rocky ground. Consist of three double bedrooms, one with en-suite large hall, living room, TV room, dining, fitted modern kitchen, two bathrooms, one with Jacuzzi, and a bright and airy conservatory, overlooking a 35 x 25ft, overflow pool. Accommodation is equipped with fire central heating, 4 ac"s, intercom system, solar heating. Outdoor includes pool/Jacuzzi surrounded by a massive deck area, rock garden, bar, kitchenette, changing room and a bathroom. The property comprises alos of 3-car drive-in + 5-car street level garage, leading to a workshop, pump room, laundry + spare Bathroom. Must be Seen!!!

#### Rooms

- Box Room : 7 x 2 m (14 m2)
- Double Bedroom : 5 x 3 m (15 m2)
- Double Bedroom : 5 x 3 m (15 m2)
- Double Bedroom : 7 x 7 m (49 m2)
- Sitting : 7 x 4 m (28 m2)
- Dining : 8 x 4 m (32 m2)
- Kitchen : 6 x 6 m (36 m2)
- Bathroom : 5 x 5 m (25 m2)
- Bathroom : 5 x 5 m (25 m2)
- Bathroom : 5 x 5 m (25 m2)