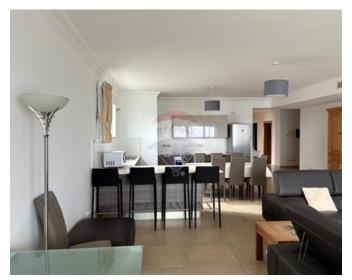

## **Apartment - For Sale - Sliema**

Fort Cambridge: Bright, spacious and well-designed corner top floor apartment forming part of an upmarket establishment within a designated residential Area of Sliema. Accommodation in the form of a spacious entrance hall leading onto a large and comfortable open plan kitchen/Living/Dining area enjoying stunning, unobstructed open sea views both from indoor as well as from its spacious terrace ideal for outdoor entertainment. On the other opposite side of the hall, one finds 2 double bedrooms enjoying both space and ample natural light and guest bathroom, comfortable storage area, a 3rd large bedroom having ample space to create a walk-in wardrobe and its own large en-suite. Views form the main bedroom are spectacular, having scenic and unique views of Valletta and Manoel island both from within the bedroom is also available which could be turned into a study or an extension to the existing dressing space. To further compliment this lovely property is an underlying one car space included in the price. Contact me for a viewing.

#### Rooms

- Kitchen/Living/Dining : 10 x 6 m (60 m2)
- Open Space : 8.5 x 3 m (25.5 m2)

- ✓ Hall : 4 x 3 m (12 m2)
- Open Space : 2 x 2.5 m (5 m2)
- Double Bedroom : 4 x 3 m (12 m2)
- ✓ Double Bedroom : 4 x 3.5 m (14 m2)
- Double Bedroom : 6 x 4 m (24 m2)
- ✓ Shower Ensuite : 2.5 x 2 m (5 m2)
- Bathroom : 4.5 x 2 m (9 m2)
- Guest Toilet : 1.5 x 2 m (3 m2)
- ✓ Open Space : 11 x 2 m (22 m2)