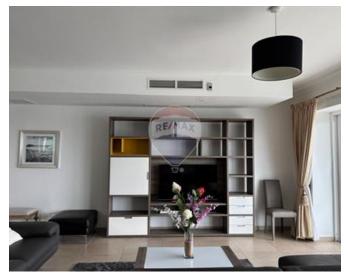

## **Apartment - For Sale - Sliema**

Fort Cambridge: Bright, spacious and well-designed corner top floor apartment forming part of an upmarket establishment within a designated residential Area of Sliema. Accommodation in the form of a spacious entrance hall leading onto a large and comfortable open plan kitchen/Living/Dining area enjoying stunning, unobstructed open sea views both from indoor as well as from its spacious terrace ideal for outdoor entertainment. On the other opposite side of the hall, one finds 2 double bedrooms enjoying both space and ample natural light and guest bathroom, comfortable storage area, a 3rd large bedroom having ample space to create a walk-in wardrobe and its own large en-suite. Views form the main bedroom are spectacular, having scenic and unique views of Valletta and Manoel island both from within the bedroom is also available which could be turned into a study or an extension to the existing dressing space. To further compliment this lovely property is an underlying one car space included in the price. Contact me for a viewing.

#### Rooms

- Kitchen/Living/Dining : 10 x 6 m (60 m2)
- Open Space : 8.5 x 3 m (25.5 m2)

- ✓ Hall : 4 x 3 m (12 m2)
- Open Space : 2 x 2.5 m (5 m2)
- Double Bedroom : 4 x 3 m (12 m2)
- ✓ Double Bedroom : 4 x 3.5 m (14 m2)
- Double Bedroom : 6 x 4 m (24 m2)
- ✓ Shower Ensuite : 2.5 x 2 m (5 m2)
- Bathroom : 4.5 x 2 m (9 m2)
- Guest Toilet : 1.5 x 2 m (3 m2)
- ✓ Open Space : 11 x 2 m (22 m2)