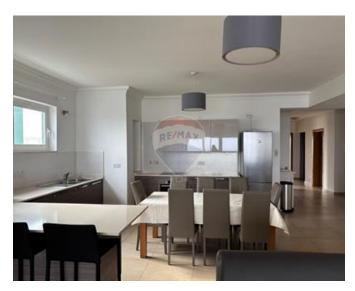

## **Apartment - For Sale - Sliema**

Fort Cambridge: Bright, spacious and well-designed corner top floor apartment forming part of an upmarket establishment within a designated residential Area of Sliema. Accommodation in the form of a spacious entrance hall leading onto a large and comfortable open plan kitchen/Living/Dining area enjoying stunning, unobstructed open sea views both from indoor as well as from its spacious terrace ideal for outdoor entertainment. On the other opposite side of the hall, one finds 2 double bedrooms enjoying both space and ample natural light and guest bathroom, comfortable storage area, a 3rd large bedroom having ample space to create a walk-in wardrobe and its own large en-suite. Views form the main bedroom are spectacular, having scenic and unique views of Valletta and Manoel island both from within the bedroom is also available which could be turned into a study or an extension to the existing dressing space. To further compliment this lovely property is an underlying one car space included in the price. Contact me for a viewing.

#### Rooms

- Kitchen/Living/Dining : 10 x 6 m (60 m2)
- Open Space : 8.5 x 3 m (25.5 m2)

- ✓ Hall : 4 x 3 m (12 m2)
- Open Space : 2 x 2.5 m (5 m2)
- Double Bedroom : 4 x 3 m (12 m2)
- ✓ Double Bedroom : 4 x 3.5 m (14 m2)
- Double Bedroom : 6 x 4 m (24 m2)
- ✓ Shower Ensuite : 2.5 x 2 m (5 m2)
- Bathroom : 4.5 x 2 m (9 m2)
- Guest Toilet : 1.5 x 2 m (3 m2)
- ✓ Open Space : 11 x 2 m (22 m2)