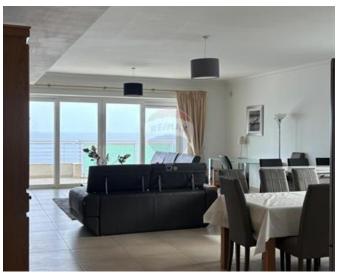

## **Apartment - For Sale - Sliema**

Fort Cambridge: Bright, spacious and well-designed corner top floor apartment forming part of an upmarket establishment within a designated residential Area of Sliema. Accommodation in the form of a spacious entrance hall leading onto a large and comfortable open plan kitchen/Living/Dining area enjoying stunning, unobstructed open sea views both from indoor as well as from its spacious terrace ideal for outdoor entertainment. On the other opposite side of the hall, one finds 2 double bedrooms enjoying both space and ample natural light and guest bathroom, comfortable storage area, a 3rd large bedroom having ample space to create a walk-in wardrobe and its own large en-suite. Views form the main bedroom are spectacular, having scenic and unique views of Valletta and Manoel island both from within the bedroom is also available which could be turned into a study or an extension to the existing dressing space. To further compliment this lovely property is an underlying one car space included in the price. Contact me for a viewing.

#### Rooms

- Kitchen/Living/Dining : 10 x 6 m (60 m2)
- Open Space : 8.5 x 3 m (25.5 m2)

- ✓ Hall : 4 x 3 m (12 m2)
- Open Space : 2 x 2.5 m (5 m2)
- Double Bedroom : 4 x 3 m (12 m2)
- ✓ Double Bedroom : 4 x 3.5 m (14 m2)
- Double Bedroom : 6 x 4 m (24 m2)
- ✓ Shower Ensuite : 2.5 x 2 m (5 m2)
- Bathroom : 4.5 x 2 m (9 m2)
- Guest Toilet : 1.5 x 2 m (3 m2)
- ✓ Open Space : 11 x 2 m (22 m2)