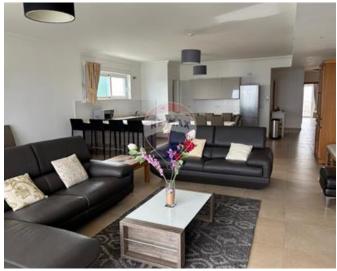

## **Apartment - For Sale - Sliema**

Fort Cambridge: Bright, spacious and well-designed corner top floor apartment forming part of an upmarket establishment within a designated residential Area of Sliema. Accommodation in the form of a spacious entrance hall leading onto a large and comfortable open plan kitchen/Living/Dining area enjoying stunning, unobstructed open sea views both from indoor as well as from its spacious terrace ideal for outdoor entertainment. On the other opposite side of the hall, one finds 2 double bedrooms enjoying both space and ample natural light and guest bathroom, comfortable storage area, a 3rd large bedroom having ample space to create a walk-in wardrobe and its own large en-suite. Views form the main bedroom are spectacular, having scenic and unique views of Valletta and Manoel island both from within the bedroom is also available which could be turned into a study or an extension to the existing dressing space. To further compliment this lovely property is an underlying one car space included in the price. Contact me for a viewing.

#### Rooms

- Kitchen/Living/Dining : 10 x 6 m (60 m2)
- Open Space : 8.5 x 3 m (25.5 m2)

- ✓ Hall : 4 x 3 m (12 m2)
- Open Space : 2 x 2.5 m (5 m2)
- Double Bedroom : 4 x 3 m (12 m2)
- ✓ Double Bedroom : 4 x 3.5 m (14 m2)
- Double Bedroom : 6 x 4 m (24 m2)
- ✓ Shower Ensuite : 2.5 x 2 m (5 m2)
- Bathroom : 4.5 x 2 m (9 m2)
- Guest Toilet : 1.5 x 2 m (3 m2)
- ✓ Open Space : 11 x 2 m (22 m2)