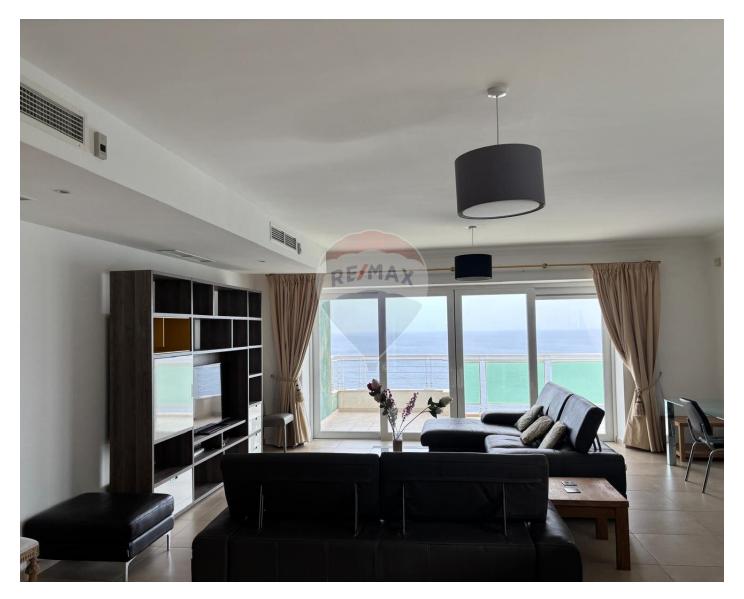

## **Apartment - For Sale - Sliema**

Fort Cambridge: Bright, spacious and well-designed corner top floor apartment forming part of an upmarket establishment within a designated residential Area of Sliema. Accommodation in the form of a spacious entrance hall leading onto a large and comfortable open plan kitchen/Living/Dining area enjoying stunning, unobstructed open sea views both from indoor as well as from its spacious terrace ideal for outdoor entertainment. On the other opposite side of the hall, one finds 2 double bedrooms enjoying both space and ample natural light and guest bathroom, comfortable storage area, a 3rd large bedroom having ample space to create a walk-in wardrobe and its own large en-suite. Views form the main bedroom are spectacular, having scenic and unique views of Valletta and Manoel island both from within the bedroom is also available which could be turned into a study or an extension to the existing dressing space. To further compliment this lovely property is an underlying one car space included in the price. Contact me for a viewing.

#### Rooms

- Kitchen/Living/Dining : 10 x 6 m (60 m2)
- Open Space : 8.5 x 3 m (25.5 m2)

- ✓ Hall : 4 x 3 m (12 m2)
- Open Space : 2 x 2.5 m (5 m2)
- Double Bedroom : 4 x 3 m (12 m2)
- ✓ Double Bedroom : 4 x 3.5 m (14 m2)
- Double Bedroom : 6 x 4 m (24 m2)
- ✓ Shower Ensuite : 2.5 x 2 m (5 m2)
- Bathroom : 4.5 x 2 m (9 m2)
- Guest Toilet : 1.5 x 2 m (3 m2)
- ✓ Open Space : 11 x 2 m (22 m2)