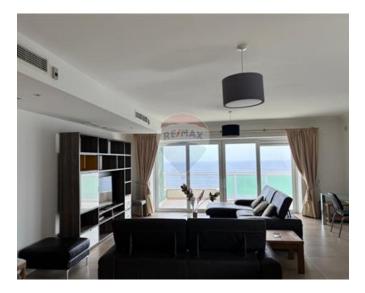

## **Apartment - For Sale - Sliema**

Fort Cambridge: Bright, spacious and well-designed corner top floor apartment forming part of an upmarket establishment within a designated residential Area of Sliema. Accommodation in the form of a spacious entrance hall leading onto a large and comfortable open plan kitchen/Living/Dining area enjoying stunning, unobstructed open sea views both from indoor as well as from its spacious terrace ideal for outdoor entertainment. On the other opposite side of the hall, one finds 2 double bedrooms enjoying both space and ample natural light and guest bathroom, comfortable storage area, a 3rd large bedroom having ample space to create a walk-in wardrobe and its own large en-suite. Views form the main bedroom are spectacular, having scenic and unique views of Valletta and Manoel island both from within the bedroom is also available which could be turned into a study or an extension to the existing dressing space. To further compliment this lovely property is an underlying one car space included in the price. Contact me for a viewing.

#### Rooms

- Kitchen/Living/Dining : 10 x 6 m (60 m2)
- Open Space : 8.5 x 3 m (25.5 m2)

- ✓ Hall : 4 x 3 m (12 m2)
- Open Space : 2 x 2.5 m (5 m2)
- Double Bedroom : 4 x 3 m (12 m2)
- ✓ Double Bedroom : 4 x 3.5 m (14 m2)
- Double Bedroom : 6 x 4 m (24 m2)
- ✓ Shower Ensuite : 2.5 x 2 m (5 m2)
- Bathroom : 4.5 x 2 m (9 m2)
- Guest Toilet : 1.5 x 2 m (3 m2)
- ✓ Open Space : 11 x 2 m (22 m2)