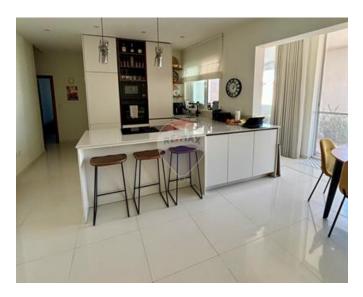

## **Apartment - For Sale - Madliena**

Bright and spacious well maintained and finished, top floor apartment situated in a quiet residential area of Madliena. Footprint measures roughly 160sqm and boasts ample natural light as well as beautiful side sea views from its well designed terrace making it ideal for outdoor lounging and entertainment. Accommodation in the form of an open plan kitchen/living/dining, leading onto the terrace, 3 bedrooms, main bedroom having ample space for further extension should one require, and a study/ TV area. To further compliment this property, there is an optional one car lock-up for the price of 45,000 Eur. Highly recommended!

#### Rooms

- Kitchen/Living/Dining: 7 x 4.6 m (32.2 m2)
- Open Space : 5 x 3 m (15 m2)
- Office / Study : 2.6 x 5.4 m (14.04 m2)
- ✓ Double Bedroom : 5.8 x 4.1 m (23.78 m2)
- ✓ Shower Ensuite: 2 x 1.5 m (3 m2)
- ✓ Double Bedroom : 4.5 x 3 m (13.5 m2)
- Double Bedroom : 3.6 x 2.1 m (7.56 m2)