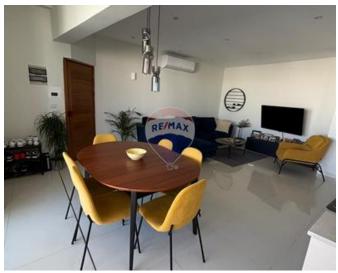

## **Apartment - For Sale - Madliena**

Bright and spacious well maintained and finished, top floor apartment situated in a quiet residential area of Madliena. Footprint measures roughly 160sqm and boasts ample natural light as well as beautiful side sea views from its well designed terrace making it ideal for outdoor lounging and entertainment. Accommodation in the form of an open plan kitchen/living/dining, leading onto the terrace, 3 bedrooms, main bedroom having ample space for further extension should one require, and a study/ TV area. To further compliment this property, there is an optional one car lock-up for the price of 45,000 Eur. Highly recommended!