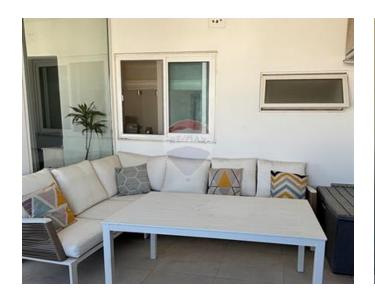

## **Apartment - For Sale - Madliena**

Bright and spacious well maintained and finished, top floor apartment situated in a quiet residential area of Madliena. Footprint measures roughly 160sqm and boasts ample natural light as well as beautiful side sea views from its well designed terrace making it ideal for outdoor lounging and entertainment. Accommodation in the form of an open plan kitchen/living/dining, leading onto the terrace, 3 bedrooms, main bedroom having ample space for further extension should one require, and a study/ TV area. To further compliment this property, there is an optional one car lock-up for the price of 45,000 Eur. Highly recommended!

### **Features**

- ✓ Lift
- Ceramic Floor
- En Suite
- Electricity Utility
- Gypsum Plastering
- ✓ 3 Phase Electricity
- Skirting
- Double Glazed
- Balcony

- Kitchen/Dinette
- Video Hall Porter
- Entrance Hall
- Soffit Ceilings
- PVC Piping
- ✓ A/C
- ✓ Wi-Fi
- Terrace