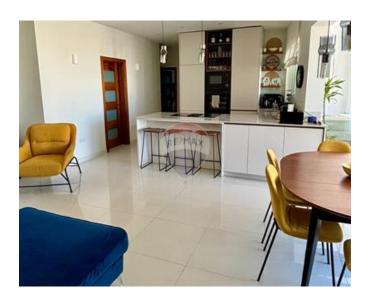

## **Apartment - For Sale - Madliena**

Bright and spacious well maintained and finished, top floor apartment situated in a quiet residential area of Madliena. Footprint measures roughly 160sqm and boasts ample natural light as well as beautiful side sea views from its well designed terrace making it ideal for outdoor lounging and entertainment. Accommodation in the form of an open plan kitchen/living/dining, leading onto the terrace, 3 bedrooms, main bedroom having ample space for further extension should one require, and a study/ TV area. To further compliment this property, there is an optional one car lock-up for the price of 45,000 Eur. Highly recommended!