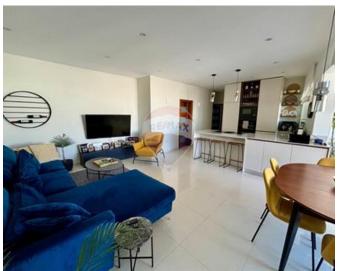

## **Apartment - For Sale - Madliena**

Bright and spacious well maintained and finished, top floor apartment situated in a quiet residential area of Madliena. Footprint measures roughly 160sqm and boasts ample natural light as well as beautiful side sea views from its well designed terrace making it ideal for outdoor lounging and entertainment. Accommodation in the form of an open plan kitchen/living/dining, leading onto the terrace, 3 bedrooms, main bedroom having ample space for further extension should one require, and a study/ TV area. To further compliment this property, there is an optional one car lock-up for the price of 45,000 Eur. Highly recommended!