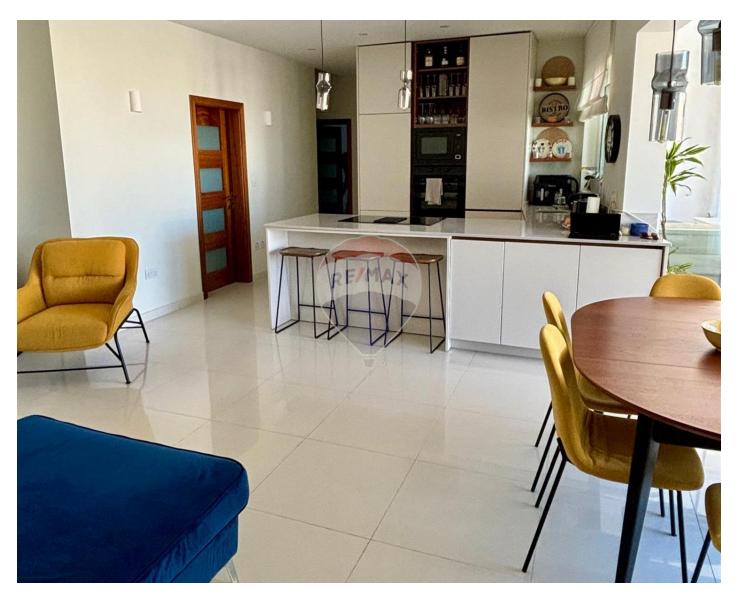

## **Apartment - For Sale - Madliena**

Bright and spacious well maintained and finished, top floor apartment situated in a quiet residential area of Madliena. Footprint measures roughly 160sqm and boasts ample natural light as well as beautiful side sea views from its well designed terrace making it ideal for outdoor lounging and entertainment. Accommodation in the form of an open plan kitchen/living/dining, leading onto the terrace, 3 bedrooms, main bedroom having ample space for further extension should one require, and a study/ TV area. To further compliment this property, there is an optional one car lock-up for the price of 45,000 Eur. Highly recommended!

#### Rooms

- Kitchen/Living/Dining: 7 x 4.6 m (32.2 m2)
- Open Space : 5 x 3 m (15 m2)
- Office / Study : 2.6 x 5.4 m (14.04 m2)
- ✓ Double Bedroom : 5.8 x 4.1 m (23.78 m2)
- ✓ Shower Ensuite: 2 x 1.5 m (3 m2)
- ✓ Double Bedroom : 4.5 x 3 m (13.5 m2)
- Double Bedroom : 3.6 x 2.1 m (7.56 m2)