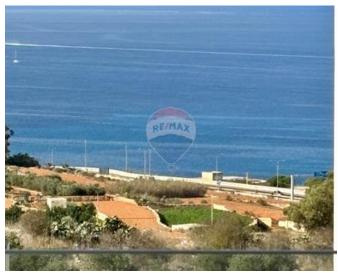

## **Apartment - For Sale - Madliena**

Bright and spacious well maintained and finished, top floor apartment situated in a quiet residential area of Madliena. Footprint measures roughly 160sqm and boasts ample natural light as well as beautiful side sea views from its well designed terrace making it ideal for outdoor lounging and entertainment. Accommodation in the form of an open plan kitchen/living/dining, leading onto the terrace, 3 bedrooms, main bedroom having ample space for further extension should one require, and a study/ TV area. To further compliment this property, there is an optional one car lock-up for the price of 45,000 Eur. Highly recommended!