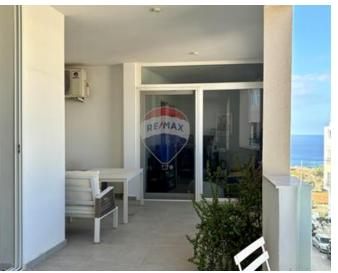

## **Apartment - For Sale - Madliena**

Bright and spacious well maintained and finished, top floor apartment situated in a quiet residential area of Madliena. Footprint measures roughly 160sqm and boasts ample natural light as well as beautiful side sea views from its well designed terrace making it ideal for outdoor lounging and entertainment. Accommodation in the form of an open plan kitchen/living/dining, leading onto the terrace, 3 bedrooms, main bedroom having ample space for further extension should one require, and a study/ TV area. To further compliment this property, there is an optional one car lock-up for the price of 45,000 Eur. Highly recommended!