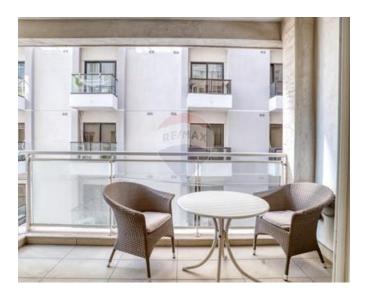

## **Apartment - For Sale - Sliema**

Exclusive Listing: Luxuriously finished & well maintained second floor apartment measuring roughly 150sqm, forming part of a smart modern block and situated in prime location; around the corner from Sliema Promenade. Property enjoys space, natural light, comfort as well as side sea views seen from a comfortable outdoor lounge area used as an extension to the living and dining space. Accommodation in the form of an entrance hall leading to the living and dining quarters on the right hand side of it and the sleeping quarters on its left. A spacious, well finished, modern open plan kitchen/living and dining (including a stire room) measuring roughly 60sqm having ample light, comfort and room for indoor as well as outdoor entertainment. On the other side of the hall, one finds 3 bedrooms, the main having its own en suite, a main bathroom as well as a laundry room. Property is Freehold and asking price includes an interconnecting and underlying one car space. Sole Agents; viewings are highly recommended.