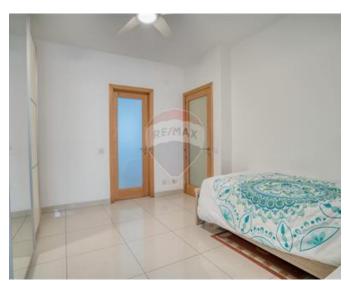

### Rooms

- Kitchen/Living/Dining: 8.5 x 7 m (59.5 m2)
- ✓ Double Bedroom : 3.5 x 4 m (14 m2)

- ✓ Double Bedroom : 3.75 x 4 m (15 m2)
- ✓ Double Bedroom : 3.5 x 4 m (14 m2)
- ✓ Bathroom Ensuite : 1.5 x 3 m (4.5 m2)
- ✓ Bathroom : 2 x 2 m (4 m2)
- ✓ Box Room : 1 x 2 m (2 m2)
- ✓ Open Space : 4.5 x 2 m (9 m2)