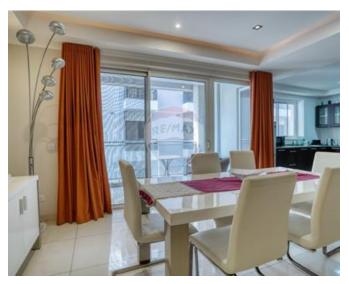

## **Apartment - For Sale - Sliema**

Exclusive Listing: Luxuriously finished & well maintained second floor apartment measuring roughly 150sqm, forming part of a smart modern block and situated in prime location; around the corner from Sliema Promenade. Property enjoys space, natural light, comfort as well as side sea views seen from a comfortable outdoor lounge area used as an extension to the living and dining space. Accommodation in the form of an entrance hall leading to the living and dining quarters on the right hand side of it and the sleeping quarters on its left. A spacious, well finished, modern open plan kitchen/living and dining (including a stire room) measuring roughly 60sqm having ample light, comfort and room for indoor as well as outdoor entertainment. On the other side of the hall, one finds 3 bedrooms, the main having its own en suite, a main bathroom as well as a laundry room. Property is Freehold and asking price includes an interconnecting and underlying one car space. Sole Agents; viewings are highly recommended.

### Rooms

- Kitchen/Living/Dining: 8.5 x 7 m (59.5 m2)
- ✓ Double Bedroom : 3.5 x 4 m (14 m2)

- ✓ Double Bedroom : 3.75 x 4 m (15 m2)
- ✓ Double Bedroom : 3.5 x 4 m (14 m2)
- ✓ Bathroom Ensuite : 1.5 x 3 m (4.5 m2)
- ✓ Bathroom : 2 x 2 m (4 m2)
- ✓ Box Room : 1 x 2 m (2 m2)
- ✓ Open Space : 4.5 x 2 m (9 m2)