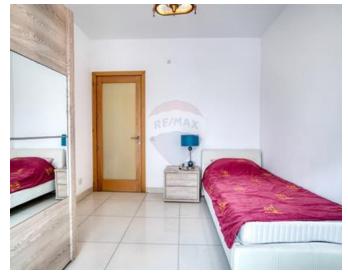

### Rooms

- Kitchen/Living/Dining: 8.5 x 7 m (59.5 m2)
- ✓ Double Bedroom : 3.5 x 4 m (14 m2)

- ✓ Double Bedroom : 3.75 x 4 m (15 m2)
- ✓ Double Bedroom : 3.5 x 4 m (14 m2)
- ✓ Bathroom Ensuite : 1.5 x 3 m (4.5 m2)
- ✓ Bathroom : 2 x 2 m (4 m2)
- ✓ Box Room : 1 x 2 m (2 m2)
- ✓ Open Space : 4.5 x 2 m (9 m2)