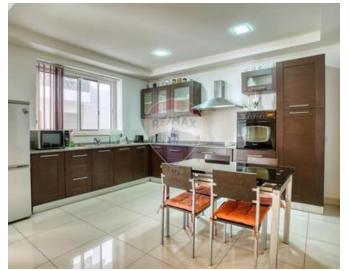

## **Apartment - For Sale - Sliema**

Exclusive Listing: Luxuriously finished & well maintained second floor apartment measuring roughly 150sqm, forming part of a smart modern block and situated in prime location; around the corner from Sliema Promenade. Property enjoys space, natural light, comfort as well as side sea views seen from a comfortable outdoor lounge area used as an extension to the living and dining space. Accommodation in the form of an entrance hall leading to the living and dining quarters on the right hand side of it and the sleeping quarters on its left. A spacious, well finished, modern open plan kitchen/living and dining (including a stire room) measuring roughly 60sqm having ample light, comfort and room for indoor as well as outdoor entertainment. On the other side of the hall, one finds 3 bedrooms, the main having its own en suite, a main bathroom as well as a laundry room. Property is Freehold and asking price includes an interconnecting and underlying one car space. Sole Agents; viewings are highly recommended.

### Rooms

- Kitchen/Living/Dining: 8.5 x 7 m (59.5 m2)
- ✓ Double Bedroom : 3.5 x 4 m (14 m2)

- ✓ Double Bedroom : 3.75 x 4 m (15 m2)
- ✓ Double Bedroom : 3.5 x 4 m (14 m2)
- ✓ Bathroom Ensuite : 1.5 x 3 m (4.5 m2)
- ✓ Bathroom : 2 x 2 m (4 m2)
- ✓ Box Room : 1 x 2 m (2 m2)
- ✓ Open Space : 4.5 x 2 m (9 m2)