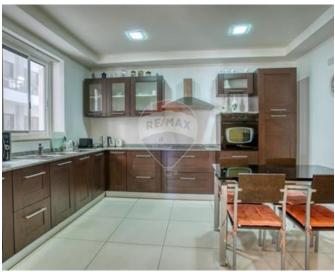

## **Apartment - For Sale - Sliema**

Exclusive Listing: Luxuriously finished & well maintained second floor apartment measuring roughly 150sqm, forming part of a smart modern block and situated in prime location; around the corner from Sliema Promenade. Property enjoys space, natural light, comfort as well as side sea views seen from a comfortable outdoor lounge area used as an extension to the living and dining space. Accommodation in the form of an entrance hall leading to the living and dining quarters on the right hand side of it and the sleeping quarters on its left. A spacious, well finished, modern open plan kitchen/living and dining (including a stire room) measuring roughly 60sqm having ample light, comfort and room for indoor as well as outdoor entertainment. On the other side of the hall, one finds 3 bedrooms, the main having its own en suite, a main bathroom as well as a laundry room. Property is Freehold and asking price includes an interconnecting and underlying one car space. Sole Agents; viewings are highly recommended.

### Rooms

- Kitchen/Living/Dining: 8.5 x 7 m (59.5 m2)
- ✓ Double Bedroom : 3.5 x 4 m (14 m2)

- ✓ Double Bedroom : 3.75 x 4 m (15 m2)
- ✓ Double Bedroom : 3.5 x 4 m (14 m2)
- ✓ Bathroom Ensuite : 1.5 x 3 m (4.5 m2)
- ✓ Bathroom : 2 x 2 m (4 m2)
- ✓ Box Room : 1 x 2 m (2 m2)
- ✓ Open Space : 4.5 x 2 m (9 m2)