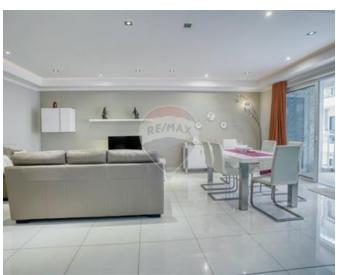

## **Apartment - For Sale - Sliema**

Exclusive Listing: Luxuriously finished & well maintained second floor apartment measuring roughly 150sqm, forming part of a smart modern block and situated in prime location; around the corner from Sliema Promenade. Property enjoys space, natural light, comfort as well as side sea views seen from a comfortable outdoor lounge area used as an extension to the living and dining space. Accommodation in the form of an entrance hall leading to the living and dining quarters on the right hand side of it and the sleeping quarters on its left. A spacious, well finished, modern open plan kitchen/living and dining (including a stire room) measuring roughly 60sqm having ample light, comfort and room for indoor as well as outdoor entertainment. On the other side of the hall, one finds 3 bedrooms, the main having its own en suite, a main bathroom as well as a laundry room. Property is Freehold and asking price includes an interconnecting and underlying one car space. Sole Agents; viewings are highly recommended.

### Rooms

- Kitchen/Living/Dining: 8.5 x 7 m (59.5 m2)
- ✓ Double Bedroom : 3.5 x 4 m (14 m2)

- ✓ Double Bedroom : 3.75 x 4 m (15 m2)
- ✓ Double Bedroom : 3.5 x 4 m (14 m2)
- ✓ Bathroom Ensuite : 1.5 x 3 m (4.5 m2)
- ✓ Bathroom : 2 x 2 m (4 m2)
- ✓ Box Room : 1 x 2 m (2 m2)
- ✓ Open Space : 4.5 x 2 m (9 m2)