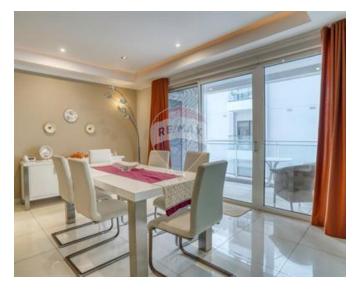

## **Apartment - For Sale - Sliema**

Exclusive Listing: Luxuriously finished & well maintained second floor apartment measuring roughly 150sqm, forming part of a smart modern block and situated in prime location; around the corner from Sliema Promenade. Property enjoys space, natural light, comfort as well as side sea views seen from a comfortable outdoor lounge area used as an extension to the living and dining space. Accommodation in the form of an entrance hall leading to the living and dining quarters on the right hand side of it and the sleeping quarters on its left. A spacious, well finished, modern open plan kitchen/living and dining (including a stire room) measuring roughly 60sqm having ample light, comfort and room for indoor as well as outdoor entertainment. On the other side of the hall, one finds 3 bedrooms, the main having its own en suite, a main bathroom as well as a laundry room. Property is Freehold and asking price includes an interconnecting and underlying one car space. Sole Agents; viewings are highly recommended.

### Rooms

- Kitchen/Living/Dining: 8.5 x 7 m (59.5 m2)
- ✓ Double Bedroom : 3.5 x 4 m (14 m2)

- ✓ Double Bedroom : 3.75 x 4 m (15 m2)
- ✓ Double Bedroom : 3.5 x 4 m (14 m2)
- ✓ Bathroom Ensuite : 1.5 x 3 m (4.5 m2)
- ✓ Bathroom : 2 x 2 m (4 m2)
- ✓ Box Room : 1 x 2 m (2 m2)
- ✓ Open Space : 4.5 x 2 m (9 m2)