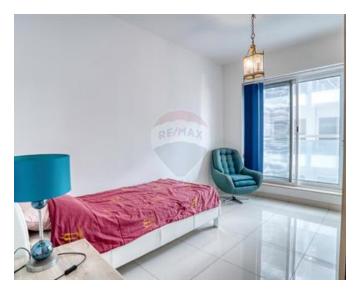

### Rooms

- Kitchen/Living/Dining: 8.5 x 7 m (59.5 m2)
- ✓ Double Bedroom : 3.5 x 4 m (14 m2)

- ✓ Double Bedroom : 3.75 x 4 m (15 m2)
- ✓ Double Bedroom : 3.5 x 4 m (14 m2)
- ✓ Bathroom Ensuite : 1.5 x 3 m (4.5 m2)
- ✓ Bathroom : 2 x 2 m (4 m2)
- ✓ Box Room : 1 x 2 m (2 m2)
- ✓ Open Space : 4.5 x 2 m (9 m2)