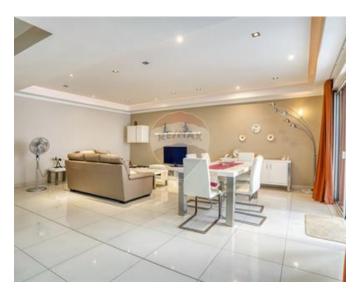

## **Apartment - For Sale - Sliema**

Exclusive Listing: Luxuriously finished & well maintained second floor apartment measuring roughly 150sqm, forming part of a smart modern block and situated in prime location; around the corner from Sliema Promenade. Property enjoys space, natural light, comfort as well as side sea views seen from a comfortable outdoor lounge area used as an extension to the living and dining space. Accommodation in the form of an entrance hall leading to the living and dining quarters on the right hand side of it and the sleeping quarters on its left. A spacious, well finished, modern open plan kitchen/living and dining (including a stire room) measuring roughly 60sqm having ample light, comfort and room for indoor as well as outdoor entertainment. On the other side of the hall, one finds 3 bedrooms, the main having its own en suite, a main bathroom as well as a laundry room. Property is Freehold and asking price includes an interconnecting and underlying one car space. Sole Agents; viewings are highly recommended.

### Rooms

- Kitchen/Living/Dining: 8.5 x 7 m (59.5 m2)
- ✓ Double Bedroom : 3.5 x 4 m (14 m2)

- ✓ Double Bedroom : 3.75 x 4 m (15 m2)
- ✓ Double Bedroom : 3.5 x 4 m (14 m2)
- ✓ Bathroom Ensuite : 1.5 x 3 m (4.5 m2)
- ✓ Bathroom : 2 x 2 m (4 m2)
- ✓ Box Room : 1 x 2 m (2 m2)
- ✓ Open Space : 4.5 x 2 m (9 m2)