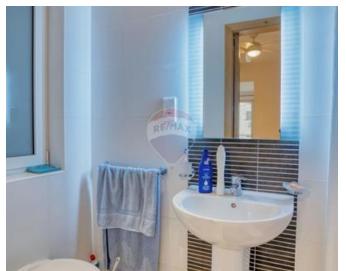

### Rooms

- Kitchen/Living/Dining: 8.5 x 7 m (59.5 m2)
- ✓ Double Bedroom : 3.5 x 4 m (14 m2)

- ✓ Double Bedroom : 3.75 x 4 m (15 m2)
- ✓ Double Bedroom : 3.5 x 4 m (14 m2)
- ✓ Bathroom Ensuite : 1.5 x 3 m (4.5 m2)
- ✓ Bathroom : 2 x 2 m (4 m2)
- ✓ Box Room : 1 x 2 m (2 m2)
- ✓ Open Space : 4.5 x 2 m (9 m2)