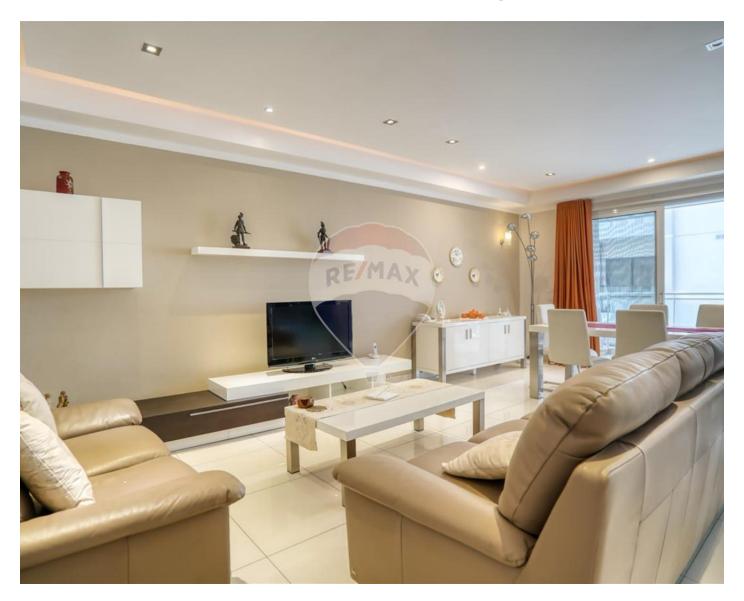

## **Apartment - For Sale - Sliema**

Exclusive Listing: Luxuriously finished & well maintained second floor apartment measuring roughly 150sqm, forming part of a smart modern block and situated in prime location; around the corner from Sliema Promenade. Property enjoys space, natural light, comfort as well as side sea views seen from a comfortable outdoor lounge area used as an extension to the living and dining space. Accommodation in the form of an entrance hall leading to the living and dining quarters on the right hand side of it and the sleeping quarters on its left. A spacious, well finished, modern open plan kitchen/living and dining (including a stire room) measuring roughly 60sqm having ample light, comfort and room for indoor as well as outdoor entertainment. On the other side of the hall, one finds 3 bedrooms, the main having its own en suite, a main bathroom as well as a laundry room. Property is Freehold and asking price includes an interconnecting and underlying one car space. Sole Agents; viewings are highly recommended.

### Rooms

- Kitchen/Living/Dining: 8.5 x 7 m (59.5 m2)
- ✓ Double Bedroom : 3.5 x 4 m (14 m2)

- ✓ Double Bedroom : 3.75 x 4 m (15 m2)
- ✓ Double Bedroom : 3.5 x 4 m (14 m2)
- ✓ Bathroom Ensuite : 1.5 x 3 m (4.5 m2)
- ✓ Bathroom : 2 x 2 m (4 m2)
- ✓ Box Room : 1 x 2 m (2 m2)
- ✓ Open Space : 4.5 x 2 m (9 m2)