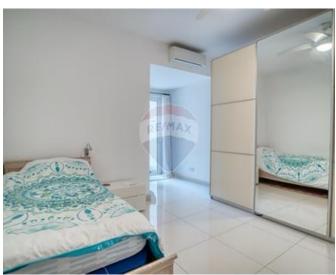

### Rooms

- Kitchen/Living/Dining: 8.5 x 7 m (59.5 m2)
- ✓ Double Bedroom : 3.5 x 4 m (14 m2)

- ✓ Double Bedroom : 3.75 x 4 m (15 m2)
- ✓ Double Bedroom : 3.5 x 4 m (14 m2)
- ✓ Bathroom Ensuite : 1.5 x 3 m (4.5 m2)
- ✓ Bathroom : 2 x 2 m (4 m2)
- ✓ Box Room : 1 x 2 m (2 m2)
- ✓ Open Space : 4.5 x 2 m (9 m2)