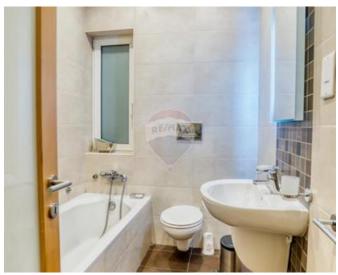

### Rooms

- Kitchen/Living/Dining: 8.5 x 7 m (59.5 m2)
- ✓ Double Bedroom : 3.5 x 4 m (14 m2)

- ✓ Double Bedroom : 3.75 x 4 m (15 m2)
- ✓ Double Bedroom : 3.5 x 4 m (14 m2)
- ✓ Bathroom Ensuite : 1.5 x 3 m (4.5 m2)
- ✓ Bathroom : 2 x 2 m (4 m2)
- ✓ Box Room : 1 x 2 m (2 m2)
- ✓ Open Space : 4.5 x 2 m (9 m2)