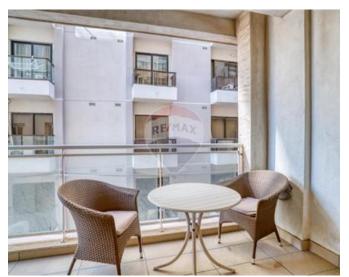

## **Apartment - For Sale - Sliema**

Exclusive Listing: Luxuriously finished & well maintained second floor apartment measuring roughly 150sqm, forming part of a smart modern block and situated in prime location; around the corner from Sliema Promenade. Property enjoys space, natural light, comfort as well as side sea views seen from a comfortable outdoor lounge area used as an extension to the living and dining space. Accommodation in the form of an entrance hall leading to the living and dining quarters on the right hand side of it and the sleeping quarters on its left. A spacious, well finished, modern open plan kitchen/living and dining (including a stire room) measuring roughly 60sqm having ample light, comfort and room for indoor as well as outdoor entertainment. On the other side of the hall, one finds 3 bedrooms, the main having its own en suite, a main bathroom as well as a laundry room. Property is Freehold and asking price includes an interconnecting and underlying one car space. Sole Agents; viewings are highly recommended.