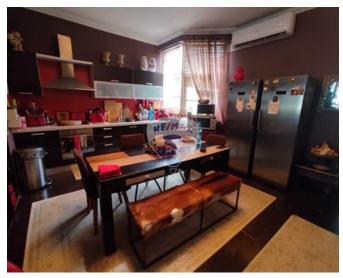

## Penthouse - For Sale - Pieta

Large and spacious Penthouse boasting ample natural light and have a footprint measuring roughly 220sqm with permits to build another floor. Accommodation in the form of a wide entrance hall, giving way to a large open plan kitchen/living/dining with beautiful parquet flooring throughout and a comfortable living space of approxi 70sgm in size and overlooking a sizeable front terrace, ideal for outdoor BBQ dining & entertaiment. On the other side of the entrance hall one finds the bedroom guarters including three large double bedrooms, two of which have a joint spacious back terrace a main bedroom having its own en-suite and large outdoor area, main bathroom and spacious laundry room. To further compliment this property is the possibility to acquire an optional garage space underlying the block. Contact your agent for a recommended viewing.