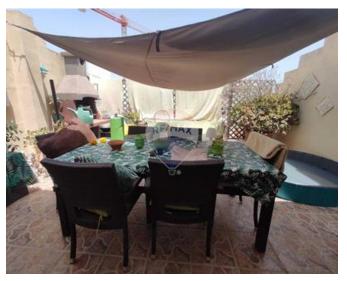

## Penthouse - For Sale - Pieta

Large and spacious Penthouse boasting ample natural light and have a footprint measuring roughly 220sqm with permits to build another floor. Accommodation in the form of a wide entrance hall, giving way to a large open plan kitchen/living/dining with beautiful parquet flooring throughout and a comfortable living space of approxi 70sgm in size and overlooking a sizeable front terrace, ideal for outdoor BBQ dining & entertaiment. On the other side of the entrance hall one finds the bedroom guarters including three large double bedrooms, two of which have a joint spacious back terrace a main bedroom having its own en-suite and large outdoor area, main bathroom and spacious laundry room. To further compliment this property is the possibility to acquire an optional garage space underlying the block. Contact your agent for a recommended viewing.