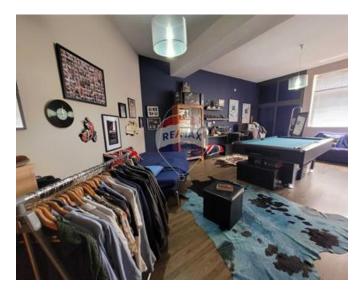

## Penthouse - For Sale - Pieta

Large and spacious Penthouse boasting ample natural light and have a footprint measuring roughly 220sqm with permits to build another floor. Accommodation in the form of a wide entrance hall, giving way to a large open plan kitchen/living/dining with beautiful parquet flooring throughout and a comfortable living space of approxi 70sgm in size and overlooking a sizeable front terrace, ideal for outdoor BBQ dining & entertaiment. On the other side of the entrance hall one finds the bedroom guarters including three large double bedrooms, two of which have a joint spacious back terrace a main bedroom having its own en-suite and large outdoor area, main bathroom and spacious laundry room. To further compliment this property is the possibility to acquire an optional garage space underlying the block. Contact your agent for a recommended viewing.