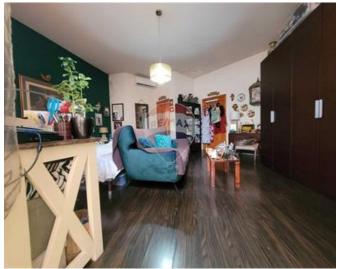

## Penthouse - For Sale - Pieta

Large and spacious Penthouse boasting ample natural light and have a footprint measuring roughly 220sqm with permits to build another floor. Accommodation in the form of a wide entrance hall, giving way to a large open plan kitchen/living/dining with beautiful parquet flooring throughout and a comfortable living space of approxi 70sgm in size and overlooking a sizeable front terrace, ideal for outdoor BBQ dining & entertaiment. On the other side of the entrance hall one finds the bedroom guarters including three large double bedrooms, two of which have a joint spacious back terrace a main bedroom having its own en-suite and large outdoor area, main bathroom and spacious laundry room. To further compliment this property is the possibility to acquire an optional garage space underlying the block. Contact your agent for a recommended viewing.