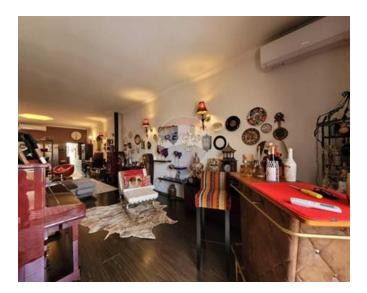

## Penthouse - For Sale - Pieta

Large and spacious Penthouse boasting ample natural light and have a footprint measuring roughly 220sqm with permits to build another floor. Accommodation in the form of a wide entrance hall, giving way to a large open plan kitchen/living/dining with beautiful parquet flooring throughout and a comfortable living space of approxi 70sgm in size and overlooking a sizeable front terrace, ideal for outdoor BBQ dining & entertaiment. On the other side of the entrance hall one finds the bedroom guarters including three large double bedrooms, two of which have a joint spacious back terrace a main bedroom having its own en-suite and large outdoor area, main bathroom and spacious laundry room. To further compliment this property is the possibility to acquire an optional garage space underlying the block. Contact your agent for a recommended viewing.