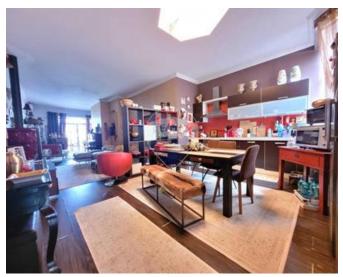

## Penthouse - For Sale - Pieta

Large and spacious Penthouse boasting ample natural light and have a footprint measuring roughly 220sqm with permits to build another floor. Accommodation in the form of a wide entrance hall, giving way to a large open plan kitchen/living/dining with beautiful parquet flooring throughout and a comfortable living space of approxi 70sgm in size and overlooking a sizeable front terrace, ideal for outdoor BBQ dining & entertaiment. On the other side of the entrance hall one finds the bedroom guarters including three large double bedrooms, two of which have a joint spacious back terrace a main bedroom having its own en-suite and large outdoor area, main bathroom and spacious laundry room. To further compliment this property is the possibility to acquire an optional garage space underlying the block. Contact your agent for a recommended viewing.