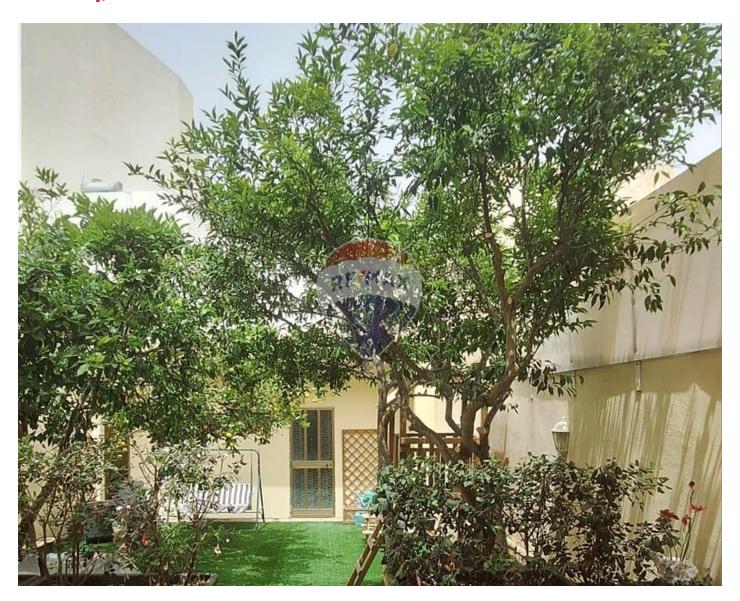

### **Townhouse - For Sale - Zurrieq**

Recently renovated Townhouse in a central area of Zurrieq, finished and furnished to high standards, set on a plot area of 230sqm and having a large garden area with mature fruit trees with space for a pool, as well as a large store room measuring roughly 25sqm. On the ground floor one finds an open plan living/dining area, separate kitchen, main bathroom, overlooking a good sized terrace and mature garden. To further complement this level there is a good sized room currently being used as a double bedroom and an interconnecting street level 1 car garage and storage space. First floor includes a larger than usual main bedroom having a large Walk-in and en-suite, with a traditional balcony; spacious main bathroom and two other bedrooms (one currently used as a study) which overlook a large terrace onto the garden. All rooms are fully airconditioned. On the roof level one finds a good sized washroom having PV panels and ownership of full roof. Further development is also possible since it's outside UCA area. Property is Freehold