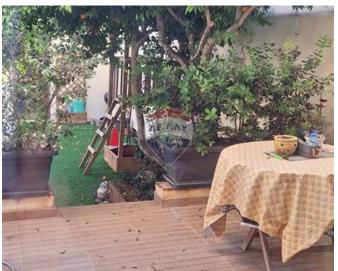

### **Townhouse - For Sale - Zurrieq**

Recently renovated Townhouse in a central area of Zurrieq, finished and furnished to high standards, set on a plot area of 230sqm and having a large garden area with mature fruit trees with space for a pool, as well as a large store room measuring roughly 25sqm. On the ground floor one finds an open plan living/dining area, separate kitchen, main bathroom, overlooking a good sized terrace and mature garden. To further complement this level there is a good sized room currently being used as a double bedroom and an interconnecting street level 1 car garage and storage space. First floor includes a larger than usual main bedroom having a large Walk-in and en-suite, with a traditional balcony; spacious main bathroom and two other bedrooms (one currently used as a study) which overlook a large terrace onto the garden. All rooms are fully airconditioned. On the roof level one finds a good sized washroom having PV panels and ownership of full roof. Further development is also possible since it's outside UCA area. Property is Freehold