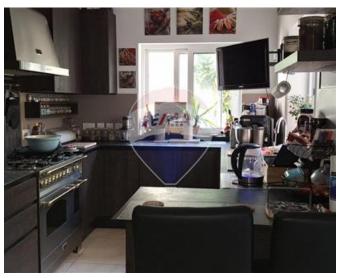

### **Townhouse - For Sale - Zurrieq**

Recently renovated Townhouse in a central area of Zurrieq, finished and furnished to high standards, set on a plot area of 230sqm and having a large garden area with mature fruit trees with space for a pool, as well as a large store room measuring roughly 25sqm. On the ground floor one finds an open plan living/dining area, separate kitchen, main bathroom, overlooking a good sized terrace and mature garden. To further complement this level there is a good sized room currently being used as a double bedroom and an interconnecting street level 1 car garage and storage space. First floor includes a larger than usual main bedroom having a large Walk-in and en-suite, with a traditional balcony; spacious main bathroom and two other bedrooms (one currently used as a study) which overlook a large terrace onto the garden. All rooms are fully airconditioned. On the roof level one finds a good sized washroom having PV panels and ownership of full roof. Further development is also possible since it's outside UCA area. Property is Freehold

# **Gallery**

Nadine Busuttil
RE/MAX Specialists - Tigne Point

M: 79823210

E: nadine@remax.com.mt

T: 21339121