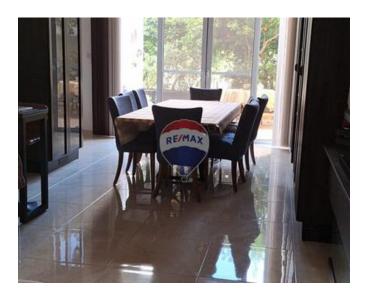

### **Townhouse - For Sale - Zurrieq**

Recently renovated Townhouse in a central area of Zurrieq, finished and furnished to high standards, set on a plot area of 230sqm and having a large garden area with mature fruit trees with space for a pool, as well as a large store room measuring roughly 25sqm. On the ground floor one finds an open plan living/dining area, separate kitchen, main bathroom, overlooking a good sized terrace and mature garden. To further complement this level there is a good sized room currently being used as a double bedroom and an interconnecting street level 1 car garage and storage space. First floor includes a larger than usual main bedroom having a large Walk-in and en-suite, with a traditional balcony; spacious main bathroom and two other bedrooms (one currently used as a study) which overlook a large terrace onto the garden. All rooms are fully airconditioned. On the roof level one finds a good sized washroom having PV panels and ownership of full roof. Further development is also possible since it's outside UCA area. Property is Freehold

# **Gallery**

Nadine Busuttil
RE/MAX Specialists - Tigne Point

M: 79823210

E: nadine@remax.com.mt

T: 21339121