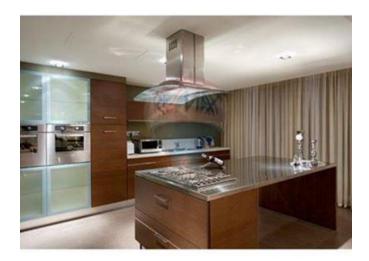

## **Apartment - For Sale - Sliema**

SLIEMA - Luxuriously finished and furnished SEAFRONT APARTMENT. Accommodation comprises a large sitting / dining room, kitchen / breakfast, separate TV Room, three large bedrooms and two with open plan style baths with separate toilet, guest bathroom, study area, sauna, large terrace with dining area, and entertaining area. The property is located on a corner so it has plenty of light and amazing views. There is glass all around the property. The property has been refurbished and furnished to the highest of standards with Italian furniture, lighting, tiles and soft furnishings. A must see property. To be sold fully furnished. Property is near to all amenities and it is fully air conditioned. Approximately 300 square metres.

#### Rooms

- Bathroom : 2 x 1.4 m (2.8 m2)
- Single Bedroom : 7 x 4.7 m (32.9 m2)
- Bathroom Ensuite : 2 x 1.5 m (3 m2)
- Single Bedroom : 3.8 x 7.6 m (28.88 m2)
- Hall : 1.65 x 3.5 m (5.78 m2)
- Kitchen : 3.4 x 3.3 m (11.22 m2)
- Bathroom Ensuite : 2 x 1.5 m (3 m2)
- Living/Dining : 5.4 x 10 m (54 m2)
- Single Bedroom : 4.5 x 3.6 m (16.2 m2)