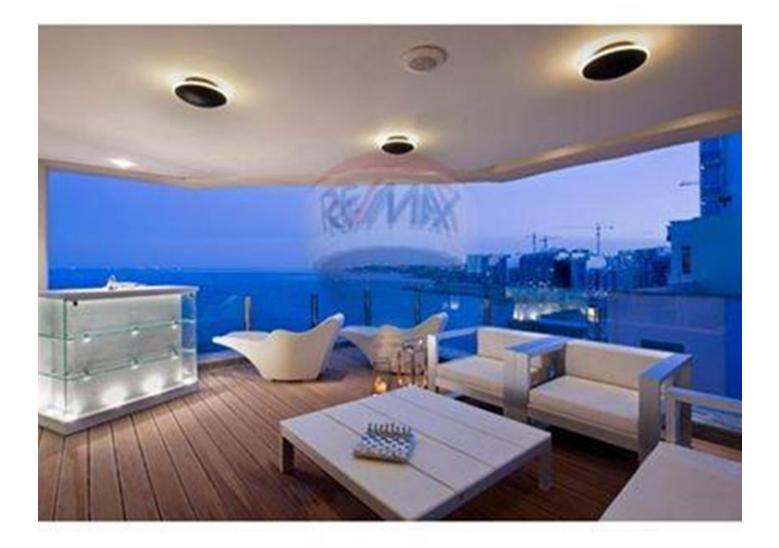

## **Apartment - For Sale - Sliema**

SLIEMA - Luxuriously finished and furnished SEAFRONT APARTMENT. Accommodation comprises a large sitting / dining room, kitchen / breakfast, separate TV Room, three large bedrooms and two with open plan style baths with separate toilet, guest bathroom, study area, sauna, large terrace with dining area, and entertaining area. The property is located on a corner so it has plenty of light and amazing views. There is glass all around the property. The property has been refurbished and furnished to the highest of standards with Italian furniture, lighting, tiles and soft furnishings. A must see property. To be sold fully furnished. Property is near to all amenities and it is fully air conditioned. Approximately 300 square metres.