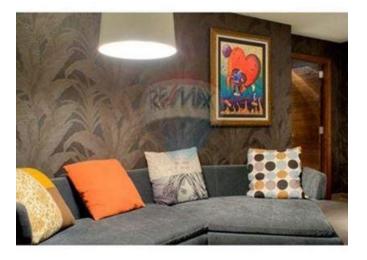

## **Apartment - For Sale - Sliema**

SLIEMA - Luxuriously finished and furnished SEAFRONT APARTMENT. Accommodation comprises a large sitting / dining room, kitchen / breakfast, separate TV Room, three large bedrooms and two with open plan style baths with separate toilet, guest bathroom, study area, sauna, large terrace with dining area, and entertaining area. The property is located on a corner so it has plenty of light and amazing views. There is glass all around the property. The property has been refurbished and furnished to the highest of standards with Italian furniture, lighting, tiles and soft furnishings. A must see property. To be sold fully furnished. Property is near to all amenities and it is fully air conditioned. Approximately 300 square metres.

#### Rooms

- Bathroom : 2 x 1.4 m (2.8 m2)
- Single Bedroom : 7 x 4.7 m (32.9 m2)
- Bathroom Ensuite : 2 x 1.5 m (3 m2)
- Single Bedroom : 3.8 x 7.6 m (28.88 m2)
- Hall : 1.65 x 3.5 m (5.78 m2)
- Kitchen : 3.4 x 3.3 m (11.22 m2)
- Bathroom Ensuite : 2 x 1.5 m (3 m2)
- Living/Dining : 5.4 x 10 m (54 m2)
- Single Bedroom : 4.5 x 3.6 m (16.2 m2)