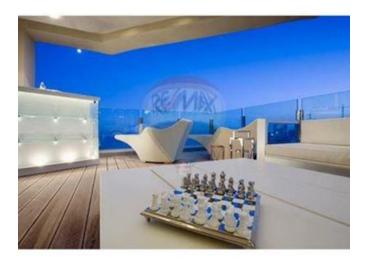

## **Apartment - For Sale - Sliema**

SLIEMA - Luxuriously finished and furnished SEAFRONT APARTMENT. Accommodation comprises a large sitting / dining room, kitchen / breakfast, separate TV Room, three large bedrooms and two with open plan style baths with separate toilet, guest bathroom, study area, sauna, large terrace with dining area, and entertaining area. The property is located on a corner so it has plenty of light and amazing views. There is glass all around the property. The property has been refurbished and furnished to the highest of standards with Italian furniture, lighting, tiles and soft furnishings. A must see property. To be sold fully furnished. Property is near to all amenities and it is fully air conditioned. Approximately 300 square metres.