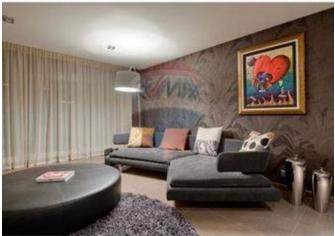

## **Apartment - For Sale - Sliema**

SLIEMA - Luxuriously finished and furnished SEAFRONT APARTMENT. Accommodation comprises a large sitting / dining room, kitchen / breakfast, separate TV Room, three large bedrooms and two with open plan style baths with separate toilet, guest bathroom, study area, sauna, large terrace with dining area, and entertaining area. The property is located on a corner so it has plenty of light and amazing views. There is glass all around the property. The property has been refurbished and furnished to the highest of standards with Italian furniture, lighting, tiles and soft furnishings. A must see property. To be sold fully furnished. Property is near to all amenities and it is fully air conditioned. Approximately 300 square metres.