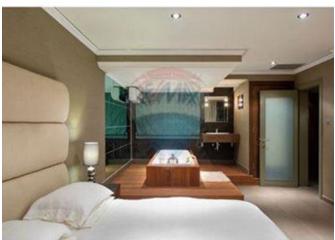

## **Apartment - For Sale - Sliema**

SLIEMA - Luxuriously finished and furnished SEAFRONT APARTMENT. Accommodation comprises a large sitting / dining room, kitchen / breakfast, separate TV Room, three large bedrooms and two with open plan style baths with separate toilet, guest bathroom, study area, sauna, large terrace with dining area, and entertaining area. The property is located on a corner so it has plenty of light and amazing views. There is glass all around the property. The property has been refurbished and furnished to the highest of standards with Italian furniture, lighting, tiles and soft furnishings. A must see property. To be sold fully furnished. Property is near to all amenities and it is fully air conditioned. Approximately 300 square metres.

#### Rooms

- Bathroom : 2 x 1.4 m (2.8 m2)
- Single Bedroom : 7 x 4.7 m (32.9 m2)
- Bathroom Ensuite : 2 x 1.5 m (3 m2)
- Single Bedroom : 3.8 x 7.6 m (28.88 m2)
- Hall : 1.65 x 3.5 m (5.78 m2)
- Kitchen : 3.4 x 3.3 m (11.22 m2)
- Bathroom Ensuite : 2 x 1.5 m (3 m2)
- Living/Dining : 5.4 x 10 m (54 m2)
- Single Bedroom : 4.5 x 3.6 m (16.2 m2)