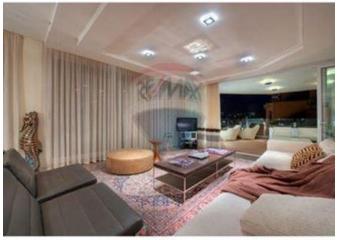

## **Apartment - For Sale - Sliema**

SLIEMA - Luxuriously finished and furnished SEAFRONT APARTMENT. Accommodation comprises a large sitting / dining room, kitchen / breakfast, separate TV Room, three large bedrooms and two with open plan style baths with separate toilet, guest bathroom, study area, sauna, large terrace with dining area, and entertaining area. The property is located on a corner so it has plenty of light and amazing views. There is glass all around the property. The property has been refurbished and furnished to the highest of standards with Italian furniture, lighting, tiles and soft furnishings. A must see property. To be sold fully furnished. Property is near to all amenities and it is fully air conditioned. Approximately 300 square metres.

#### Rooms

- Bathroom : 2 x 1.4 m (2.8 m2)
- Single Bedroom : 7 x 4.7 m (32.9 m2)
- Bathroom Ensuite : 2 x 1.5 m (3 m2)
- Single Bedroom : 3.8 x 7.6 m (28.88 m2)
- Hall : 1.65 x 3.5 m (5.78 m2)
- Kitchen : 3.4 x 3.3 m (11.22 m2)
- Bathroom Ensuite : 2 x 1.5 m (3 m2)
- Living/Dining : 5.4 x 10 m (54 m2)
- Single Bedroom : 4.5 x 3.6 m (16.2 m2)