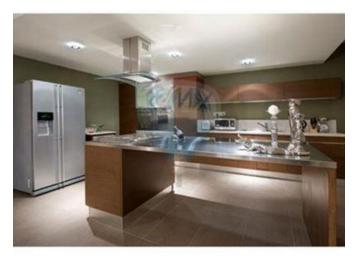

## **Apartment - For Sale - Sliema**

SLIEMA - Luxuriously finished and furnished SEAFRONT APARTMENT. Accommodation comprises a large sitting / dining room, kitchen / breakfast, separate TV Room, three large bedrooms and two with open plan style baths with separate toilet, guest bathroom, study area, sauna, large terrace with dining area, and entertaining area. The property is located on a corner so it has plenty of light and amazing views. There is glass all around the property. The property has been refurbished and furnished to the highest of standards with Italian furniture, lighting, tiles and soft furnishings. A must see property. To be sold fully furnished. Property is near to all amenities and it is fully air conditioned. Approximately 300 square metres.

#### Rooms

- Bathroom : 2 x 1.4 m (2.8 m2)
- Single Bedroom : 7 x 4.7 m (32.9 m2)
- Bathroom Ensuite : 2 x 1.5 m (3 m2)
- Single Bedroom : 3.8 x 7.6 m (28.88 m2)
- Hall : 1.65 x 3.5 m (5.78 m2)
- Kitchen : 3.4 x 3.3 m (11.22 m2)
- Bathroom Ensuite : 2 x 1.5 m (3 m2)
- Living/Dining : 5.4 x 10 m (54 m2)
- Single Bedroom : 4.5 x 3.6 m (16.2 m2)