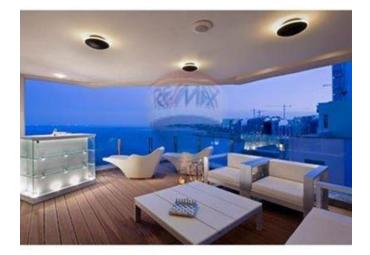

## **Apartment - For Sale - Sliema**

SLIEMA - Luxuriously finished and furnished SEAFRONT APARTMENT. Accommodation comprises a large sitting / dining room, kitchen / breakfast, separate TV Room, three large bedrooms and two with open plan style baths with separate toilet, guest bathroom, study area, sauna, large terrace with dining area, and entertaining area. The property is located on a corner so it has plenty of light and amazing views. There is glass all around the property. The property has been refurbished and furnished to the highest of standards with Italian furniture, lighting, tiles and soft furnishings. A must see property. To be sold fully furnished. Property is near to all amenities and it is fully air conditioned. Approximately 300 square metres.