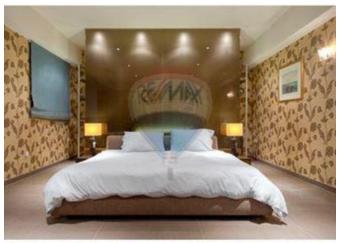

## **Apartment - For Sale - Sliema**

SLIEMA - Luxuriously finished and furnished SEAFRONT APARTMENT. Accommodation comprises a large sitting / dining room, kitchen / breakfast, separate TV Room, three large bedrooms and two with open plan style baths with separate toilet, guest bathroom, study area, sauna, large terrace with dining area, and entertaining area. The property is located on a corner so it has plenty of light and amazing views. There is glass all around the property. The property has been refurbished and furnished to the highest of standards with Italian furniture, lighting, tiles and soft furnishings. A must see property. To be sold fully furnished. Property is near to all amenities and it is fully air conditioned. Approximately 300 square metres.

#### Rooms

- Bathroom : 2 x 1.4 m (2.8 m2)
- Single Bedroom : 7 x 4.7 m (32.9 m2)
- Bathroom Ensuite : 2 x 1.5 m (3 m2)
- Single Bedroom : 3.8 x 7.6 m (28.88 m2)
- Hall : 1.65 x 3.5 m (5.78 m2)
- Kitchen : 3.4 x 3.3 m (11.22 m2)
- Bathroom Ensuite : 2 x 1.5 m (3 m2)
- Living/Dining : 5.4 x 10 m (54 m2)
- Single Bedroom : 4.5 x 3.6 m (16.2 m2)