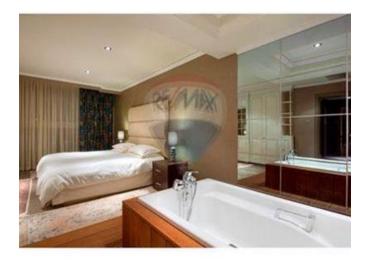

## **Apartment - For Sale - Sliema**

SLIEMA - Luxuriously finished and furnished SEAFRONT APARTMENT. Accommodation comprises a large sitting / dining room, kitchen / breakfast, separate TV Room, three large bedrooms and two with open plan style baths with separate toilet, guest bathroom, study area, sauna, large terrace with dining area, and entertaining area. The property is located on a corner so it has plenty of light and amazing views. There is glass all around the property. The property has been refurbished and furnished to the highest of standards with Italian furniture, lighting, tiles and soft furnishings. A must see property. To be sold fully furnished. Property is near to all amenities and it is fully air conditioned. Approximately 300 square metres.

#### Rooms

- Bathroom : 2 x 1.4 m (2.8 m2)
- Single Bedroom : 7 x 4.7 m (32.9 m2)
- Bathroom Ensuite : 2 x 1.5 m (3 m2)
- Single Bedroom : 3.8 x 7.6 m (28.88 m2)
- Hall : 1.65 x 3.5 m (5.78 m2)
- Kitchen : 3.4 x 3.3 m (11.22 m2)
- Bathroom Ensuite : 2 x 1.5 m (3 m2)
- Living/Dining : 5.4 x 10 m (54 m2)
- Single Bedroom : 4.5 x 3.6 m (16.2 m2)