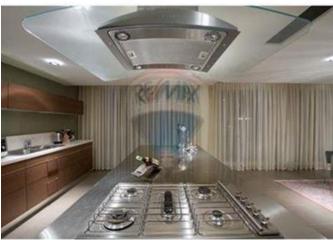

## **Apartment - For Sale - Sliema**

SLIEMA - Luxuriously finished and furnished SEAFRONT APARTMENT. Accommodation comprises a large sitting / dining room, kitchen / breakfast, separate TV Room, three large bedrooms and two with open plan style baths with separate toilet, guest bathroom, study area, sauna, large terrace with dining area, and entertaining area. The property is located on a corner so it has plenty of light and amazing views. There is glass all around the property. The property has been refurbished and furnished to the highest of standards with Italian furniture, lighting, tiles and soft furnishings. A must see property. To be sold fully furnished. Property is near to all amenities and it is fully air conditioned. Approximately 300 square metres.

#### Rooms

- Bathroom : 2 x 1.4 m (2.8 m2)
- Single Bedroom : 7 x 4.7 m (32.9 m2)
- Bathroom Ensuite : 2 x 1.5 m (3 m2)
- Single Bedroom : 3.8 x 7.6 m (28.88 m2)
- Hall : 1.65 x 3.5 m (5.78 m2)
- Kitchen : 3.4 x 3.3 m (11.22 m2)
- Bathroom Ensuite : 2 x 1.5 m (3 m2)
- Living/Dining : 5.4 x 10 m (54 m2)
- Single Bedroom : 4.5 x 3.6 m (16.2 m2)