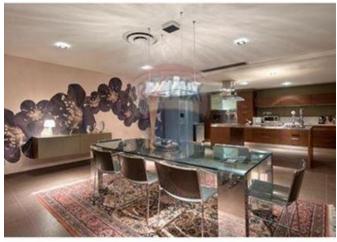

## **Apartment - For Sale - Sliema**

SLIEMA - Luxuriously finished and furnished SEAFRONT APARTMENT. Accommodation comprises a large sitting / dining room, kitchen / breakfast, separate TV Room, three large bedrooms and two with open plan style baths with separate toilet, guest bathroom, study area, sauna, large terrace with dining area, and entertaining area. The property is located on a corner so it has plenty of light and amazing views. There is glass all around the property. The property has been refurbished and furnished to the highest of standards with Italian furniture, lighting, tiles and soft furnishings. A must see property. To be sold fully furnished. Property is near to all amenities and it is fully air conditioned. Approximately 300 square metres.

#### Rooms

- Bathroom : 2 x 1.4 m (2.8 m2)
- Single Bedroom : 7 x 4.7 m (32.9 m2)
- Bathroom Ensuite : 2 x 1.5 m (3 m2)
- Single Bedroom : 3.8 x 7.6 m (28.88 m2)
- Hall : 1.65 x 3.5 m (5.78 m2)
- Kitchen : 3.4 x 3.3 m (11.22 m2)
- Bathroom Ensuite : 2 x 1.5 m (3 m2)
- Living/Dining : 5.4 x 10 m (54 m2)
- Single Bedroom : 4.5 x 3.6 m (16.2 m2)