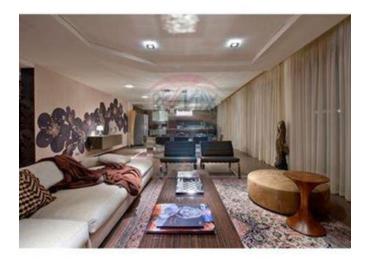

## **Apartment - For Sale - Sliema**

SLIEMA - Luxuriously finished and furnished SEAFRONT APARTMENT. Accommodation comprises a large sitting / dining room, kitchen / breakfast, separate TV Room, three large bedrooms and two with open plan style baths with separate toilet, guest bathroom, study area, sauna, large terrace with dining area, and entertaining area. The property is located on a corner so it has plenty of light and amazing views. There is glass all around the property. The property has been refurbished and furnished to the highest of standards with Italian furniture, lighting, tiles and soft furnishings. A must see property. To be sold fully furnished. Property is near to all amenities and it is fully air conditioned. Approximately 300 square metres.

#### Rooms

- Bathroom : 2 x 1.4 m (2.8 m2)
- Single Bedroom : 7 x 4.7 m (32.9 m2)
- Bathroom Ensuite : 2 x 1.5 m (3 m2)
- Single Bedroom : 3.8 x 7.6 m (28.88 m2)
- Hall : 1.65 x 3.5 m (5.78 m2)
- Kitchen : 3.4 x 3.3 m (11.22 m2)
- Bathroom Ensuite : 2 x 1.5 m (3 m2)
- Living/Dining : 5.4 x 10 m (54 m2)
- Single Bedroom : 4.5 x 3.6 m (16.2 m2)