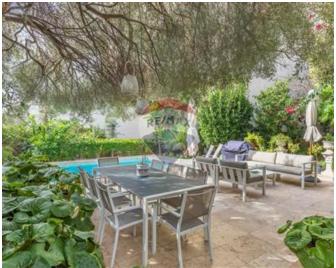

## **Townhouse - For Sale - Sliema**

Tastefully renovated, lovely periodical Townhouse, situated in the heart of Sliema, offering ample space, light and comfort. This lovely property retains all its classical and authentic features one expects to find in a townhouse, yet smartly blended with all modern luxuries and finishes, making it a one-of-a-kind, luxurious and comfortable family home! Accommodation in the form of an elegant and welcoming entrance hall, leading to a bright and spacious lounge/sitting room ideal for formal entertainment, separate day-to-day casual quarters consisting of a bright and spacious living/dining room as well as a separate modern fitted kitchen. The living and dining quarters overlook a most beautiful and rare mature garden, measuring roughly 260sqm with ample outdoor dining, lounge and deck areas as well as a large sized pool. Upstairs one finds 3 double bedrooms, main having its own en-suite, main bathroom and a large terrace overlooking the garden. To further compliment this property is a washroom at roof level and a 2-car street level garage.

#### Rooms

- En Suite
- Entrance Hall
- Floors Hardwood
- Perlato Floor
- Soffit Ceilings
- 3 Phase Electricity
- Skirting
- Pool
- Air Space
- Balcony
- Garden
- Pool Deck
- Satellite / TV/ Cable

- Kitchen : 5 x 2.6 m (13 m2)
- ✓ Hall : 5 x 5.5 m (27.5 m2)
- Dining : 4.5 x 4 m (18 m2)
- Living : 7.2 x 4.5 m (32.4 m2)
- Double Bedroom : 4.25 x 4 m (17 m2)
- ✓ Double Bedroom : 4 x 3.6 m (14.4 m2)
- ✓ Double Bedroom : 8 x 5 m (40 m2)
- Open Space : 7.3 x 4 m (29.2 m2)
- Open Space : 18 x 17 m (306 m2)