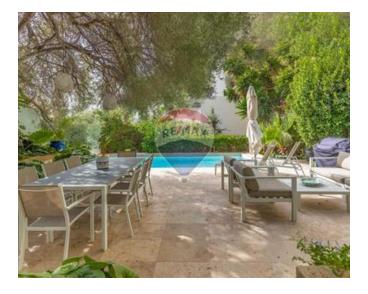

## **Townhouse - For Sale - Sliema**

Tastefully renovated, lovely periodical Townhouse, situated in the heart of Sliema, offering ample space, light and comfort. This lovely property retains all its classical and authentic features one expects to find in a townhouse, yet smartly blended with all modern luxuries and finishes, making it a one-of-a-kind, luxurious and comfortable family home! Accommodation in the form of an elegant and welcoming entrance hall, leading to a bright and spacious lounge/sitting room ideal for formal entertainment, separate day-to-day casual quarters consisting of a bright and spacious living/dining room as well as a separate modern fitted kitchen. The living and dining quarters overlook a most beautiful and rare mature garden, measuring roughly 260sqm with ample outdoor dining, lounge and deck areas as well as a large sized pool. Upstairs one finds 3 double bedrooms, main having its own en-suite, main bathroom and a large terrace overlooking the garden. To further compliment this property is a washroom at roof level and a 2-car street level garage.

#### Rooms

- En Suite
- Entrance Hall
- Floors Hardwood
- Perlato Floor
- Soffit Ceilings
- 3 Phase Electricity
- Skirting
- Pool
- Air Space
- Balcony
- Garden
- Pool Deck
- Satellite / TV/ Cable

- Kitchen : 5 x 2.6 m (13 m2)
- ✓ Hall : 5 x 5.5 m (27.5 m2)
- Dining : 4.5 x 4 m (18 m2)
- Living : 7.2 x 4.5 m (32.4 m2)
- Double Bedroom : 4.25 x 4 m (17 m2)
- ✓ Double Bedroom : 4 x 3.6 m (14.4 m2)
- ✓ Double Bedroom : 8 x 5 m (40 m2)
- Open Space : 7.3 x 4 m (29.2 m2)
- Open Space : 18 x 17 m (306 m2)