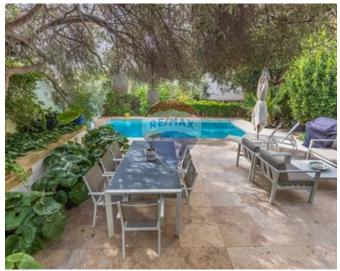

## **Townhouse - For Sale - Sliema**

Tastefully renovated, lovely periodical Townhouse, situated in the heart of Sliema, offering ample space, light and comfort. This lovely property retains all its classical and authentic features one expects to find in a townhouse, yet smartly blended with all modern luxuries and finishes, making it a one-of-a-kind, luxurious and comfortable family home! Accommodation in the form of an elegant and welcoming entrance hall, leading to a bright and spacious lounge/sitting room ideal for formal entertainment, separate day-to-day casual quarters consisting of a bright and spacious living/dining room as well as a separate modern fitted kitchen. The living and dining quarters overlook a most beautiful and rare mature garden, measuring roughly 260sqm with ample outdoor dining, lounge and deck areas as well as a large sized pool. Upstairs one finds 3 double bedrooms, main having its own en-suite, main bathroom and a large terrace overlooking the garden. To further compliment this property is a washroom at roof level and a 2-car street level garage.

#### Rooms

- En Suite
- Entrance Hall
- Floors Hardwood
- Perlato Floor
- Soffit Ceilings
- 3 Phase Electricity
- Skirting
- Pool
- Air Space
- Balcony
- Garden
- Pool Deck
- Satellite / TV/ Cable

- Kitchen : 5 x 2.6 m (13 m2)
- ✓ Hall : 5 x 5.5 m (27.5 m2)
- Dining : 4.5 x 4 m (18 m2)
- Living : 7.2 x 4.5 m (32.4 m2)
- Double Bedroom : 4.25 x 4 m (17 m2)
- ✓ Double Bedroom : 4 x 3.6 m (14.4 m2)
- ✓ Double Bedroom : 8 x 5 m (40 m2)
- Open Space : 7.3 x 4 m (29.2 m2)
- Open Space : 18 x 17 m (306 m2)