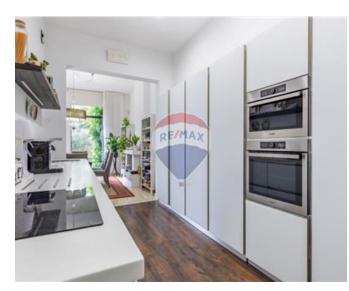

## **Townhouse - For Sale - Sliema**

Tastefully renovated, lovely periodical Townhouse, situated in the heart of Sliema, offering ample space, light and comfort. This lovely property retains all its classical and authentic features one expects to find in a townhouse, yet smartly blended with all modern luxuries and finishes, making it a one-of-a-kind, luxurious and comfortable family home! Accommodation in the form of an elegant and welcoming entrance hall, leading to a bright and spacious lounge/sitting room ideal for formal entertainment, separate day-to-day casual quarters consisting of a bright and spacious living/dining room as well as a separate modern fitted kitchen. The living and dining quarters overlook a most beautiful and rare mature garden, measuring roughly 260sqm with ample outdoor dining, lounge and deck areas as well as a large sized pool. Upstairs one finds 3 double bedrooms, main having its own en-suite, main bathroom and a large terrace overlooking the garden. To further compliment this property is a washroom at roof level and a 2-car street level garage.

#### Rooms

- En Suite
- Entrance Hall
- Floors Hardwood
- Perlato Floor
- Soffit Ceilings
- 3 Phase Electricity
- Skirting
- Pool
- Air Space
- Balcony
- Garden
- Pool Deck
- Satellite / TV/ Cable

- Kitchen : 5 x 2.6 m (13 m2)
- ✓ Hall : 5 x 5.5 m (27.5 m2)
- Dining : 4.5 x 4 m (18 m2)
- Living : 7.2 x 4.5 m (32.4 m2)
- Double Bedroom : 4.25 x 4 m (17 m2)
- ✓ Double Bedroom : 4 x 3.6 m (14.4 m2)
- ✓ Double Bedroom : 8 x 5 m (40 m2)
- Open Space : 7.3 x 4 m (29.2 m2)
- Open Space : 18 x 17 m (306 m2)