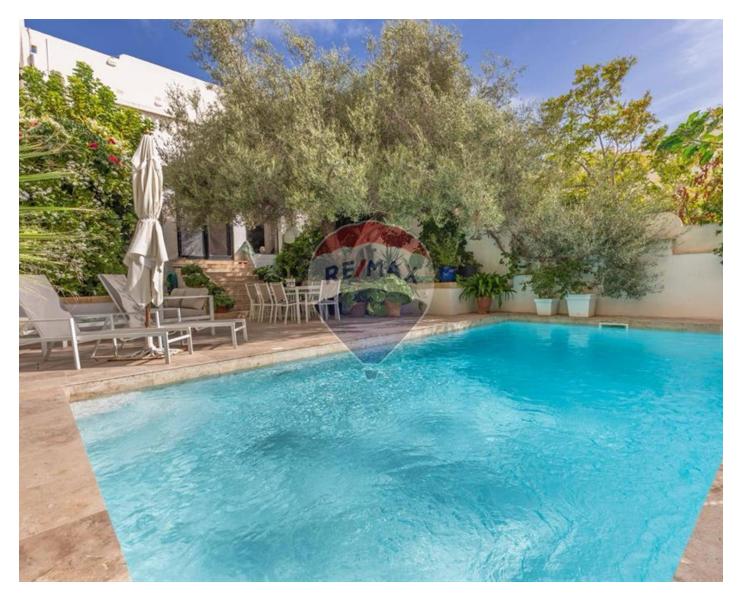

## **Townhouse - For Sale - Sliema**

Tastefully renovated, lovely periodical Townhouse, situated in the heart of Sliema, offering ample space, light and comfort. This lovely property retains all its classical and authentic features one expects to find in a townhouse, yet smartly blended with all modern luxuries and finishes, making it a one-of-a-kind, luxurious and comfortable family home! Accommodation in the form of an elegant and welcoming entrance hall, leading to a bright and spacious lounge/sitting room ideal for formal entertainment, separate day-to-day casual quarters consisting of a bright and spacious living/dining room as well as a separate modern fitted kitchen. The living and dining quarters overlook a most beautiful and rare mature garden, measuring roughly 260sqm with ample outdoor dining, lounge and deck areas as well as a large sized pool. Upstairs one finds 3 double bedrooms, main having its own en-suite, main bathroom and a large terrace overlooking the garden. To further compliment this property is a washroom at roof level and a 2-car street level garage.

#### Rooms

- En Suite
- Entrance Hall
- Floors Hardwood
- Perlato Floor
- Soffit Ceilings
- 3 Phase Electricity
- Skirting
- Pool
- Air Space
- Balcony
- Garden
- Pool Deck
- Satellite / TV/ Cable

- Kitchen : 5 x 2.6 m (13 m2)
- ✓ Hall : 5 x 5.5 m (27.5 m2)
- Dining : 4.5 x 4 m (18 m2)
- Living : 7.2 x 4.5 m (32.4 m2)
- Double Bedroom : 4.25 x 4 m (17 m2)
- ✓ Double Bedroom : 4 x 3.6 m (14.4 m2)
- ✓ Double Bedroom : 8 x 5 m (40 m2)
- Open Space : 7.3 x 4 m (29.2 m2)
- Open Space : 18 x 17 m (306 m2)