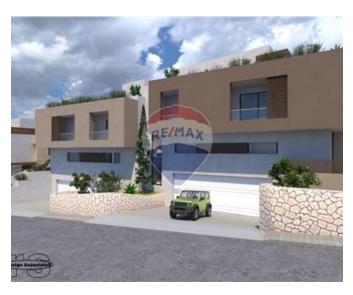

# Villa Semi-detached - For Sale - Madliena

New to the market, rare to come-by, is this modern Semi-detached Villa, to be offered in shell form located in a prime location of Madliena. This 500sqm Villa is superbly designed offering ample light, space and comfort to accommodate anyone looking for indoor/outdoor entertainment space and ultimately a modern family home. Accommodation in the form of a wide entrance hall giving onto a 130sqm open plan kitchen/living/dining facing a spacious back and surrounding garden measuring roughly 330sqm including a 35sqm pool, study and guest bathroom having open sea and valley views from ground level. The bedroom quarters on the first floor are smartly designed to provide space, light and comfort in every room having surrounding terraces throughout with stunning open views. A 40sqm main bedroom designed to include its own large walk-in/dressing area and spacious en-suite leading onto a front terrace and two additional double bedrooms circa 25sgm each, also having their own walk-in/en-suites area. On the second floor, one finds a secondary living area/gym measuring 45sqm and separate shower overlooking spacious front and back roof terraces with an elevated pool area offering stunning, panoramic views of Madliena. To further compliment this modern property is an underlying basement including flatlet, games room and storage area measuring roughly 280sgm as well as an interconnecting 3 car-lock up garage and lift servicing all floors to roof level. Viewings are highly recommended!