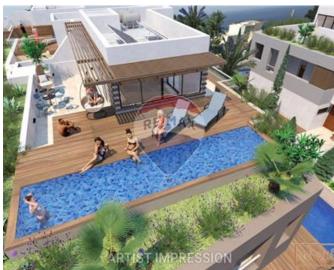

# Villa Semi-detached - For Sale - Madliena

New to the market, rare to come-by, is this modern Semi-detached Villa, to be offered in shell form located in a prime location of Madliena. This 500sqm Villa is superbly designed offering ample light, space and comfort to accommodate anyone looking for indoor/outdoor entertainment space and ultimately a modern family home. Accommodation in the form of a wide entrance hall giving onto a 130sqm open plan kitchen/living/dining facing a spacious back and surrounding garden measuring roughly 330sqm including a 35sqm pool, study and guest bathroom having open sea and valley views from ground level. The bedroom quarters on the first floor are smartly designed to provide space, light and comfort in every room having surrounding terraces throughout with stunning open views. A 40sqm main bedroom designed to include its own large walk-in/dressing area and spacious en-suite leading onto a front terrace and two additional double bedrooms circa 25sgm each, also having their own walk-in/en-suites area. On the second floor, one finds a secondary living area/gym measuring 45sqm and separate shower overlooking spacious front and back roof terraces with an elevated pool area offering stunning, panoramic views of Madliena. To further compliment this modern property is an underlying basement including flatlet, games room and storage area measuring roughly 280sgm as well as an interconnecting 3 car-lock up garage and lift servicing all floors to roof level. Viewings are highly recommended!