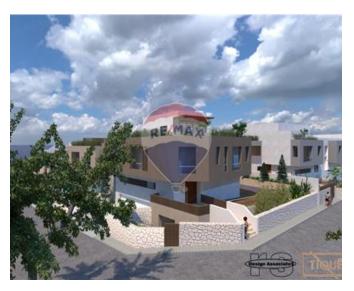

# Villa Semi-detached - For Sale - Madliena

New to the market, rare to come-by, is this modern Semi-detached Villa, to be offered in shell form located in a prime location of Madliena. This 500sqm Villa is superbly designed offering ample light, space and comfort to accommodate anyone looking for indoor/outdoor entertainment space and ultimately a modern family home. Accommodation in the form of a wide entrance hall giving onto a 130sqm open plan kitchen/living/dining facing a spacious back and surrounding garden measuring roughly 330sqm including a 35sqm pool, study and guest bathroom having open sea and valley views from ground level. The bedroom quarters on the first floor are smartly designed to provide space, light and comfort in every room having surrounding terraces throughout with stunning open views. A 40sqm main bedroom designed to include its own large walk-in/dressing area and spacious en-suite leading onto a front terrace and two additional double bedrooms circa 25sgm each, also having their own walk-in/en-suites area. On the second floor, one finds a secondary living area/gym measuring 45sqm and separate shower overlooking spacious front and back roof terraces with an elevated pool area offering stunning, panoramic views of Madliena. To further compliment this modern property is an underlying basement including flatlet, games room and storage area measuring roughly 280sgm as well as an interconnecting 3 car-lock up garage and lift servicing all floors to roof level. Viewings are highly recommended!