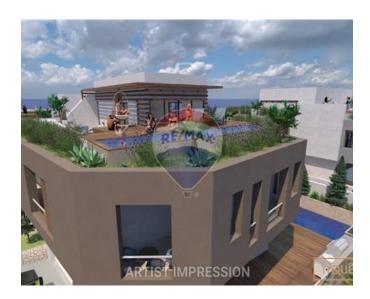

# Villa Semi-detached - For Sale - Madliena

New to the market, rare to come-by, is this modern Semi-detached Villa, to be offered in shell form located in a prime location of Madliena. This 500sqm Villa is superbly designed offering ample light, space and comfort to accommodate anyone looking for indoor/outdoor entertainment space and ultimately a modern family home. Accommodation in the form of a wide entrance hall giving onto a 130sqm open plan kitchen/living/dining facing a spacious back and surrounding garden measuring roughly 330sqm including a 35sqm pool, study and guest bathroom having open sea and valley views from ground level. The bedroom quarters on the first floor are smartly designed to provide space, light and comfort in every room having surrounding terraces throughout with stunning open views. A 40sqm main bedroom designed to include its own large walk-in/dressing area and spacious en-suite leading onto a front terrace and two additional double bedrooms circa 25sgm each, also having their own walk-in/en-suites area. On the second floor, one finds a secondary living area/gym measuring 45sqm and separate shower overlooking spacious front and back roof terraces with an elevated pool area offering stunning, panoramic views of Madliena. To further compliment this modern property is an underlying basement including flatlet, games room and storage area measuring roughly 280sgm as well as an interconnecting 3 car-lock up garage and lift servicing all floors to roof level. Viewings are highly recommended!