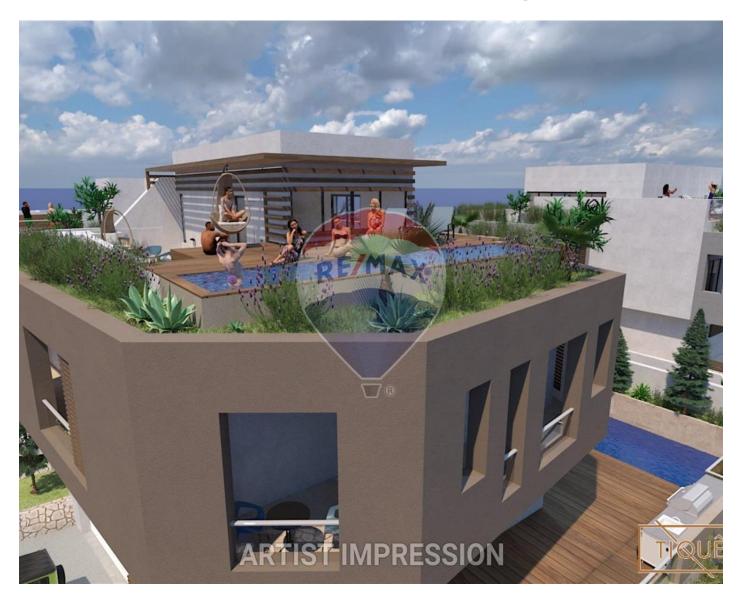

# Villa Semi-detached - For Sale - Madliena

New to the market, rare to come-by, is this modern Semi-detached Villa, to be offered in shell form located in a prime location of Madliena. This 500sqm Villa is superbly designed offering ample light, space and comfort to accommodate anyone looking for indoor/outdoor entertainment space and ultimately a modern family home. Accommodation in the form of a wide entrance hall giving onto a 130sqm open plan kitchen/living/dining facing a spacious back and surrounding garden measuring roughly 330sqm including a 35sqm pool, study and guest bathroom having open sea and valley views from ground level. The bedroom quarters on the first floor are smartly designed to provide space, light and comfort in every room having surrounding terraces throughout with stunning open views. A 40sqm main bedroom designed to include its own large walk-in/dressing area and spacious en-suite leading onto a front terrace and two additional double bedrooms circa 25sgm each, also having their own walk-in/en-suites area. On the second floor, one finds a secondary living area/gym measuring 45sqm and separate shower overlooking spacious front and back roof terraces with an elevated pool area offering stunning, panoramic views of Madliena. To further compliment this modern property is an underlying basement including flatlet, games room and storage area measuring roughly 280sgm as well as an interconnecting 3 car-lock up garage and lift servicing all floors to roof level. Viewings are highly recommended!