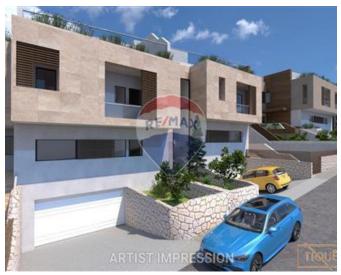

# Villa Semi-detached - For Sale - Madliena

New to the market, rare to come-by, is this modern Semi-detached Villa, to be offered in shell form located in a prime location of Madliena. This 500sqm Villa is superbly designed offering ample light, space and comfort to accommodate anyone looking for indoor/outdoor entertainment space and ultimately a modern family home. Accommodation in the form of a wide entrance hall giving onto a 130sqm open plan kitchen/living/dining facing a spacious back and surrounding garden measuring roughly 330sqm including a 35sqm pool, study and guest bathroom having open sea and valley views from ground level. The bedroom quarters on the first floor are smartly designed to provide space, light and comfort in every room having surrounding terraces throughout with stunning open views. A 40sqm main bedroom designed to include its own large walk-in/dressing area and spacious en-suite leading onto a front terrace and two additional double bedrooms circa 25sgm each, also having their own walk-in/en-suites area. On the second floor, one finds a secondary living area/gym measuring 45sqm and separate shower overlooking spacious front and back roof terraces with an elevated pool area offering stunning, panoramic views of Madliena. To further compliment this modern property is an underlying basement including flatlet, games room and storage area measuring roughly 280sgm as well as an interconnecting 3 car-lock up garage and lift servicing all floors to roof level. Viewings are highly recommended!