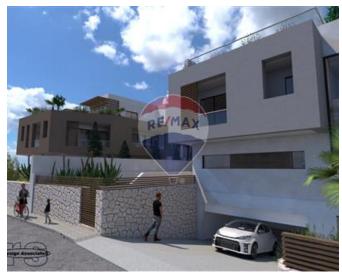

# Villa Semi-detached - For Sale - Madliena

New to the market, rare to come-by, is this modern Semi-detached Villa, to be offered in shell form located in a prime location of Madliena. This 500sqm Villa is superbly designed offering ample light, space and comfort to accommodate anyone looking for indoor/outdoor entertainment space and ultimately a modern family home. Accommodation in the form of a wide entrance hall giving onto a 130sqm open plan kitchen/living/dining facing a spacious back and surrounding garden measuring roughly 330sqm including a 35sqm pool, study and guest bathroom having open sea and valley views from ground level. The bedroom quarters on the first floor are smartly designed to provide space, light and comfort in every room having surrounding terraces throughout with stunning open views. A 40sqm main bedroom designed to include its own large walk-in/dressing area and spacious en-suite leading onto a front terrace and two additional double bedrooms circa 25sgm each, also having their own walk-in/en-suites area. On the second floor, one finds a secondary living area/gym measuring 45sqm and separate shower overlooking spacious front and back roof terraces with an elevated pool area offering stunning, panoramic views of Madliena. To further compliment this modern property is an underlying basement including flatlet, games room and storage area measuring roughly 280sgm as well as an interconnecting 3 car-lock up garage and lift servicing all floors to roof level. Viewings are highly recommended!