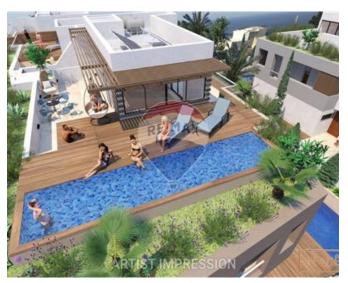

# Villa Semi-detached - For Sale - Madliena

New to the market, rare to come-by is this modern Semi-detached Villa, to be offered in shell form (with option to finish) located in a prime location of Madliena. This 500sqm Villa is superbly designed offering ample light, space and comfort to accommodate anyone looking for indoor/outdoor entertainment space as well as a modern family home. Accommodation in the form of a wide entrance hall giving onto a 100sqm open plan kitchen/living/dining facing a spacious back and surrounding garden measuring roughly 335sgm including a 35sgm pool, study and guest bathroom on ground level. The bedroom quarters on the first floor, are smartly designed to provide space, light and comfort to every room having surrounding terraces throughout with side sea and valley views. A 40sqm corner main bedroom designed with its own large walk-in and spacious ensuite giving onto a corner terrace and two additional double bedrooms circa 25sqm each also having their own walk-in/en-suites area. On the second floor, one finds a secondary 30sqm living/gym area and shower overlooking spacious front and back roof terraces with pool with open side views of Madliena. To further compliment this modern property is an underlying basement measuring roughly 265sqm which incorporates a flatlet, storage, games room an interconnecting 3 car-lock up garage as well as a lift servicing all floors to roof level. Viewings are highly recommended!