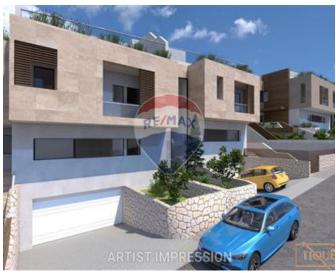

# Villa Semi-detached - For Sale - Madliena

New to the market, rare to come-by is this modern Semi-detached Villa, to be offered in shell form (with option to finish) located in a prime location of Madliena. This 500sqm Villa is superbly designed offering ample light, space and comfort to accommodate anyone looking for indoor/outdoor entertainment space as well as a modern family home. Accommodation in the form of a wide entrance hall giving onto a 100sqm open plan kitchen/living/dining facing a spacious back and surrounding garden measuring roughly 335sgm including a 35sgm pool, study and guest bathroom on ground level. The bedroom quarters on the first floor, are smartly designed to provide space, light and comfort to every room having surrounding terraces throughout with side sea and valley views. A 40sqm corner main bedroom designed with its own large walk-in and spacious ensuite giving onto a corner terrace and two additional double bedrooms circa 25sqm each also having their own walk-in/en-suites area. On the second floor, one finds a secondary 30sqm living/gym area and shower overlooking spacious front and back roof terraces with pool with open side views of Madliena. To further compliment this modern property is an underlying basement measuring roughly 265sqm which incorporates a flatlet, storage, games room an interconnecting 3 car-lock up garage as well as a lift servicing all floors to roof level. Viewings are highly recommended!