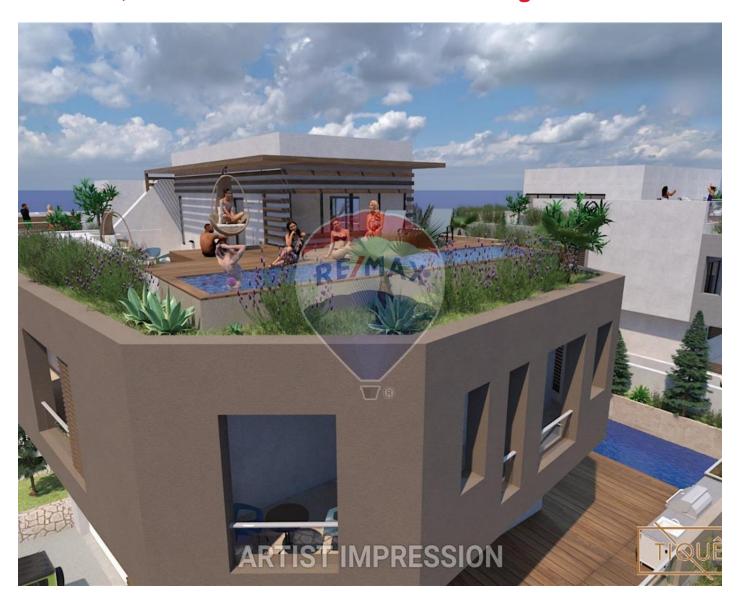

# Villa Semi-detached - For Sale - Madliena

New to the market, rare to come-by is this modern Semi-detached Villa, to be offered in shell form (with option to finish) located in a prime location of Madliena. This 500sqm Villa is superbly designed offering ample light, space and comfort to accommodate anyone looking for indoor/outdoor entertainment space as well as a modern family home. Accommodation in the form of a wide entrance hall giving onto a 100sqm open plan kitchen/living/dining facing a spacious back and surrounding garden measuring roughly 335sgm including a 35sgm pool, study and guest bathroom on ground level. The bedroom quarters on the first floor, are smartly designed to provide space, light and comfort to every room having surrounding terraces throughout with side sea and valley views. A 40sqm corner main bedroom designed with its own large walk-in and spacious ensuite giving onto a corner terrace and two additional double bedrooms circa 25sqm each also having their own walk-in/en-suites area. On the second floor, one finds a secondary 30sqm living/gym area and shower overlooking spacious front and back roof terraces with pool with open side views of Madliena. To further compliment this modern property is an underlying basement measuring roughly 265sqm which incorporates a flatlet, storage, games room an interconnecting 3 car-lock up garage as well as a lift servicing all floors to roof level. Viewings are highly recommended!