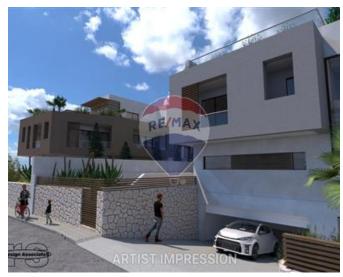

# Villa Semi-detached - For Sale - Madliena

New to the market, rare to come-by is this modern Semi-detached Villa, to be offered in shell form (with option to finish) located in a prime location of Madliena. This 500sqm Villa is superbly designed offering ample light, space and comfort to accommodate anyone looking for indoor/outdoor entertainment space as well as a modern family home. Accommodation in the form of a wide entrance hall giving onto a 100sqm open plan kitchen/living/dining facing a spacious back and surrounding garden measuring roughly 335sgm including a 35sgm pool, study and guest bathroom on ground level. The bedroom quarters on the first floor, are smartly designed to provide space, light and comfort to every room having surrounding terraces throughout with side sea and valley views. A 40sqm corner main bedroom designed with its own large walk-in and spacious ensuite giving onto a corner terrace and two additional double bedrooms circa 25sqm each also having their own walk-in/en-suites area. On the second floor, one finds a secondary 30sqm living/gym area and shower overlooking spacious front and back roof terraces with pool with open side views of Madliena. To further compliment this modern property is an underlying basement measuring roughly 265sqm which incorporates a flatlet, storage, games room an interconnecting 3 car-lock up garage as well as a lift servicing all floors to roof level. Viewings are highly recommended!