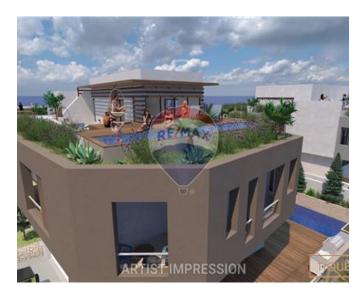

# Villa Semi-detached - For Sale - Madliena

New to the market, rare to come-by is this modern Semi-detached Villa, to be offered in shell form (with option to finish) located in a prime location of Madliena. This 500sqm Villa is superbly designed offering ample light, space and comfort to accommodate anyone looking for indoor/outdoor entertainment space as well as a modern family home. Accommodation in the form of a wide entrance hall giving onto a 100sqm open plan kitchen/living/dining facing a spacious back and surrounding garden measuring roughly 335sgm including a 35sgm pool, study and guest bathroom on ground level. The bedroom quarters on the first floor, are smartly designed to provide space, light and comfort to every room having surrounding terraces throughout with side sea and valley views. A 40sqm corner main bedroom designed with its own large walk-in and spacious ensuite giving onto a corner terrace and two additional double bedrooms circa 25sqm each also having their own walk-in/en-suites area. On the second floor, one finds a secondary 30sqm living/gym area and shower overlooking spacious front and back roof terraces with pool with open side views of Madliena. To further compliment this modern property is an underlying basement measuring roughly 265sqm which incorporates a flatlet, storage, games room an interconnecting 3 car-lock up garage as well as a lift servicing all floors to roof level. Viewings are highly recommended!