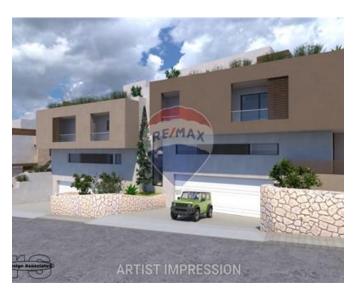

# Villa Semi-detached - For Sale - Madliena

New to the market, rare to come-by is this modern Semi-detached Villa, to be offered in shell form (with option to finish) located in a prime location of Madliena. This 500sqm Villa is superbly designed offering ample light, space and comfort to accommodate anyone looking for indoor/outdoor entertainment space as well as a modern family home. Accommodation in the form of a wide entrance hall giving onto a 100sqm open plan kitchen/living/dining facing a spacious back and surrounding garden measuring roughly 335sgm including a 35sgm pool, study and guest bathroom on ground level. The bedroom quarters on the first floor, are smartly designed to provide space, light and comfort to every room having surrounding terraces throughout with side sea and valley views. A 40sqm corner main bedroom designed with its own large walk-in and spacious ensuite giving onto a corner terrace and two additional double bedrooms circa 25sqm each also having their own walk-in/en-suites area. On the second floor, one finds a secondary 30sqm living/gym area and shower overlooking spacious front and back roof terraces with pool with open side views of Madliena. To further compliment this modern property is an underlying basement measuring roughly 265sqm which incorporates a flatlet, storage, games room an interconnecting 3 car-lock up garage as well as a lift servicing all floors to roof level. Viewings are highly recommended!