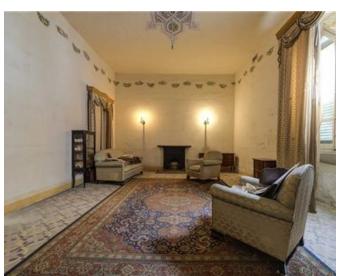

## **Townhouse - For Sale - Sliema**

SLIEMA - A Victorian neoclassical, corner double fronted period Townhouse of great heritage situated on one of the most prominent and sought after roads, close to the Seafront and surrounded by all amenities. Built in the 19th century, this outstanding property is one of the oldest in the locality and still retains an impressive wide facade with all the typical architectural features in their original state. Setting this house apart from all the rest is an interconnected garage and a large mature garden measuring circa 250sqm where one can easily house a swimming pool plus entertaining areas. Accommodation comprises of lateral sitting room & dining room on either side of the entry hall, study, large living room, kitchen/ breakfast, 5 bedrooms, 3 bathrooms, laundry, ample storage room, large cellar and a secondary traditional spiral staircase. Once this freehold property is converted it would make an absolutely stunning residence, or even an up-market Boutique Hotel.

### **Features**

- ✓ Kitchen/Dinette
- Entrance Hall
- Marble Floor
- Electricity Utility
- Terrace
- Space For Pool
- Balcony

- Ceramic Floor
- Fire Place Heating
- Water Utility
- Skirting
- Air Space
- ✓ Well
- Garden

#### Rooms

✓ Double Bedroom : 5 x 3 m (15 m2)

✓ Kitchen: 5.2 x 5 m (26 m2)

Dining: 7.2 x 5.2 m (37.44 m2)

✓ Double Bedroom : 7.1 x 5.1 m (36.21 m2)

Garage: 6.2 x 6 m (37.2 m2)

✓ Sitting: 6.2 x 5.2 m (32.24 m2)