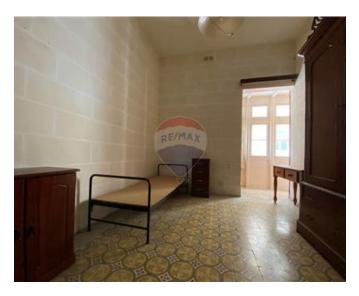

## **Townhouse - For Sale - Floriana**

Floriana - Hard to come by. Corner Townhouse in the heart of this sought-after area. Totaling 9 rooms, most with Maltese balconies and measuring circa 210sqm on four floors with a potential to extend further another level and install a lift. Capturing partial grand harbor sea views from one room. Dwelling is structurally sound but needs updating. Two car street level garage included in the price. Freehold.

### Rooms

Kitchen/Dining : 3 x 4 m (12 m2)

✓ Living: 3 x 4 m (12 m2)

✓ Double Bedroom : 6 x 4.5 m (27 m2)

✓ Double Bedroom : 4 x 3 m (12 m2)

✓ Double Bedroom : 4 x 3 m (12 m2)

✓ Bathroom : 3 x 2.5 m (7.5 m2)