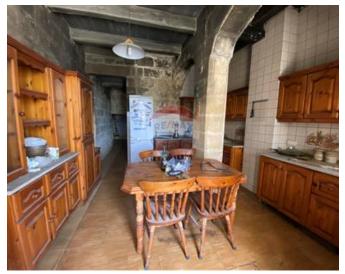

### Rooms

Kitchen/Dining : 3 x 4 m (12 m2)

✓ Living: 3 x 4 m (12 m2)

✓ Double Bedroom : 6 x 4.5 m (27 m2)

✓ Double Bedroom : 4 x 3 m (12 m2)

✓ Double Bedroom : 4 x 3 m (12 m2)

✓ Bathroom : 3 x 2.5 m (7.5 m2)

# **Gallery**

**RE/MAX Specialists - Tigne Point Sliema** RE/MAX Specialists - Tigne Point

M: 21339121

E: tpt@remax.com.mt

T: 21339121

RE/MAX Specialists - Tigne Point
RU21A, The Point Shopping Mall, Tigne Point, Sliema, Malta