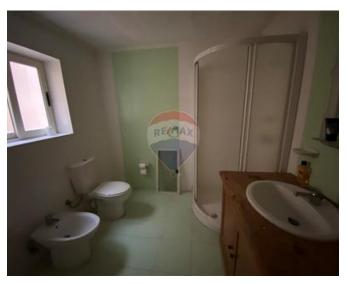

### Rooms

Kitchen/Dining : 3 x 4 m (12 m2)

✓ Living: 3 x 4 m (12 m2)

✓ Double Bedroom : 6 x 4.5 m (27 m2)

✓ Double Bedroom : 4 x 3 m (12 m2)

✓ Double Bedroom : 4 x 3 m (12 m2)

✓ Bathroom : 3 x 2.5 m (7.5 m2)