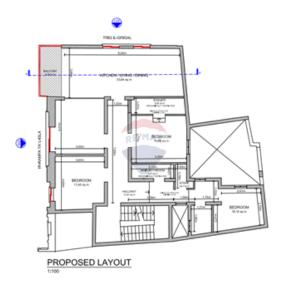

## **Apartment - For Sale - Senglea**

A large seafront apartment in the Urban Conservation Area of Sengela enjoying a unique position overlooking Valletta. The wide-fronted corner apartment enjoys excellent direct views from several rooms. The property is being sold furnished and in excellent condition but requires modernization. An award-winning architecture firm has worked extensively on conversion plans to convert the property into a large 3 double bedroom apartment with 3 bathrooms, a box room as well as a large kitchen, living and dining room all enjoying excellent sea views. The living quarters lead to a wide terrace overlooking Valletta. The property is spread over 150 sqm, all rooms enjoy high ceilings and it is a corner detached property on the 2nd floor (1 apartment per floor only.) Full development PA permit for conversion in hand. The property enjoys part ownership of roof (which could possibly be developed). Freehold.

### Rooms

Kitchen: 3.65 x 4.01 m (14.64 m2)

Sitting/Dining: 3.68 x 8.54 m (31.43 m2)

Double Bedroom: 3.71 x 4.09 m (15.17 m2)

Shower Ensuite : 1.07 x 4.09 m (4.38 m2)

Bathroom: 1.04 x 3.12 m (3.24 m2)

Double Bedroom : 3.65 x 4 m (14.6 m2)

Shower Ensuite : 1.51 x 1.95 m (2.94 m2)

✓ Box Room : 0.83 x 1.78 m (1.48 m2)

Open Space : 1.5 x 3.68 m (5.52 m2)

✓ Double Bedroom : 2.91 x 2.72 m (7.92 m2)