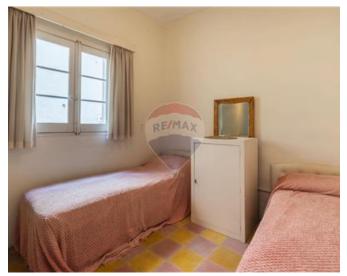

### Rooms

Kitchen: 3.65 x 4.01 m (14.64 m2)

Sitting/Dining: 3.68 x 8.54 m (31.43 m2)

Double Bedroom: 3.71 x 4.09 m (15.17 m2)

Shower Ensuite : 1.07 x 4.09 m (4.38 m2)

Bathroom: 1.04 x 3.12 m (3.24 m2)

Double Bedroom : 3.65 x 4 m (14.6 m2)

Shower Ensuite : 1.51 x 1.95 m (2.94 m2)

✓ Box Room : 0.83 x 1.78 m (1.48 m2)

Open Space : 1.5 x 3.68 m (5.52 m2)

✓ Double Bedroom : 2.91 x 2.72 m (7.92 m2)