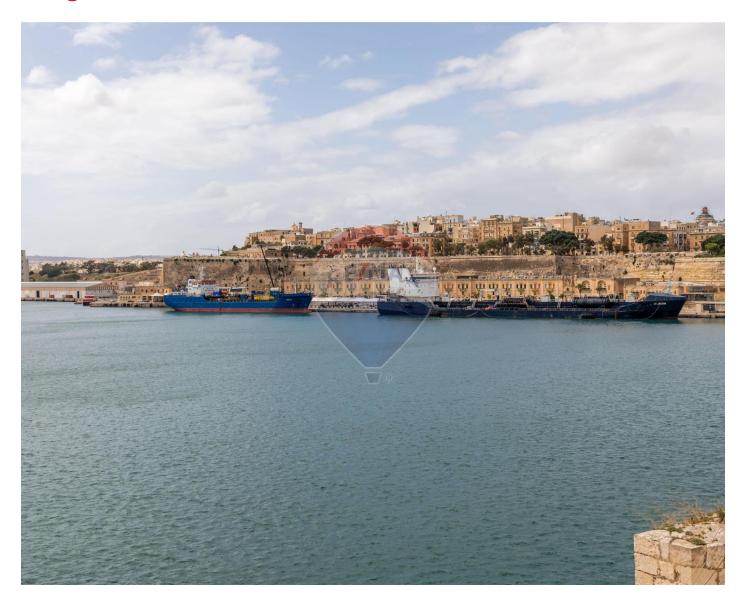

## **Apartment - For Sale - Senglea**

A large seafront apartment in the Urban Conservation Area of Sengela enjoying a unique position overlooking Valletta. The wide-fronted corner apartment enjoys excellent direct views from several rooms. The property is being sold furnished and in excellent condition but requires modernization. An award-winning architecture firm has worked extensively on conversion plans to convert the property into a large 3 double bedroom apartment with 3 bathrooms, a box room as well as a large kitchen, living and dining room all enjoying excellent sea views. The living quarters lead to a wide terrace overlooking Valletta. The property is spread over 150 sqm, all rooms enjoy high ceilings and it is a corner detached property on the 2nd floor (1 apartment per floor only.) Full development PA permit for conversion in hand. The property enjoys part ownership of roof (which could possibly be developed). Freehold.