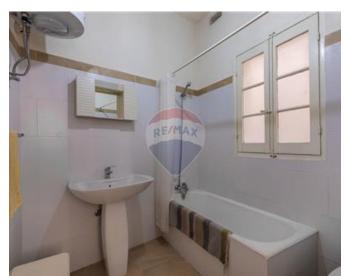

### Rooms

Kitchen: 3.65 x 4.01 m (14.64 m2)

Sitting/Dining: 3.68 x 8.54 m (31.43 m2)

Double Bedroom: 3.71 x 4.09 m (15.17 m2)

Shower Ensuite : 1.07 x 4.09 m (4.38 m2)

Bathroom: 1.04 x 3.12 m (3.24 m2)

Double Bedroom : 3.65 x 4 m (14.6 m2)