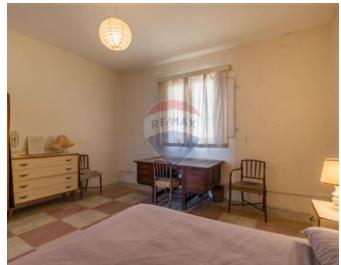

### Rooms

Kitchen: 3.65 x 4.01 m (14.64 m2)

Sitting/Dining: 3.68 x 8.54 m (31.43 m2)

Double Bedroom: 3.71 x 4.09 m (15.17 m2)

Shower Ensuite : 1.07 x 4.09 m (4.38 m2)

Bathroom: 1.04 x 3.12 m (3.24 m2)

Double Bedroom : 3.65 x 4 m (14.6 m2)

Shower Ensuite : 1.51 x 1.95 m (2.94 m2)

✓ Box Room : 0.83 x 1.78 m (1.48 m2)

Open Space : 1.5 x 3.68 m (5.52 m2)

✓ Double Bedroom : 2.91 x 2.72 m (7.92 m2)