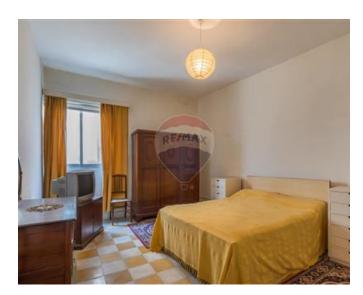

### Rooms

Kitchen: 3.65 x 4.01 m (14.64 m2)

Sitting/Dining: 3.68 x 8.54 m (31.43 m2)

Double Bedroom: 3.71 x 4.09 m (15.17 m2)

Shower Ensuite : 1.07 x 4.09 m (4.38 m2)

Bathroom: 1.04 x 3.12 m (3.24 m2)

Double Bedroom : 3.65 x 4 m (14.6 m2)