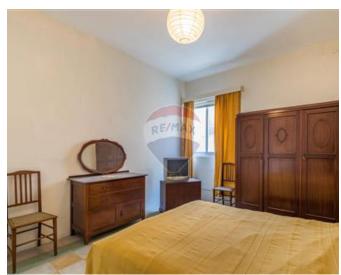

### Rooms

Kitchen: 3.65 x 4.01 m (14.64 m2)

Sitting/Dining: 3.68 x 8.54 m (31.43 m2)

Double Bedroom: 3.71 x 4.09 m (15.17 m2)

Shower Ensuite : 1.07 x 4.09 m (4.38 m2)

Bathroom: 1.04 x 3.12 m (3.24 m2)

Double Bedroom : 3.65 x 4 m (14.6 m2)

Shower Ensuite : 1.51 x 1.95 m (2.94 m2)

✓ Box Room : 0.83 x 1.78 m (1.48 m2)

Open Space : 1.5 x 3.68 m (5.52 m2)

✓ Double Bedroom : 2.91 x 2.72 m (7.92 m2)