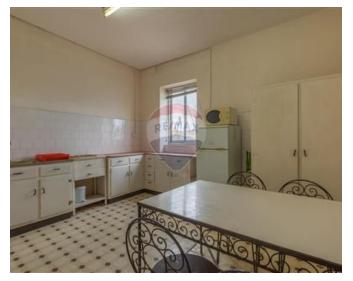

### Rooms

Kitchen: 3.65 x 4.01 m (14.64 m2)

Sitting/Dining: 3.68 x 8.54 m (31.43 m2)

Double Bedroom: 3.71 x 4.09 m (15.17 m2)

Shower Ensuite : 1.07 x 4.09 m (4.38 m2)

Bathroom: 1.04 x 3.12 m (3.24 m2)

Double Bedroom : 3.65 x 4 m (14.6 m2)