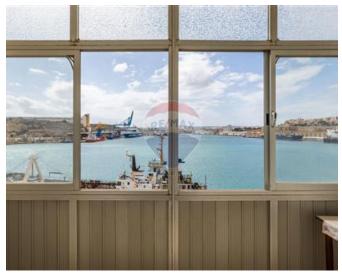

## **Apartment - For Sale - Senglea**

A large seafront apartment in the Urban Conservation Area of Sengela enjoying a unique position overlooking Valletta. The wide-fronted corner apartment enjoys excellent direct views from several rooms. The property is being sold furnished and in excellent condition but requires modernization. An award-winning architecture firm has worked extensively on conversion plans to convert the property into a large 3 double bedroom apartment with 3 bathrooms, a box room as well as a large kitchen, living and dining room all enjoying excellent sea views. The living quarters lead to a wide terrace overlooking Valletta. The property is spread over 150 sqm, all rooms enjoy high ceilings and it is a corner detached property on the 2nd floor (1 apartment per floor only.) Full development PA permit for conversion in hand. The property enjoys part ownership of roof (which could possibly be developed). Freehold.