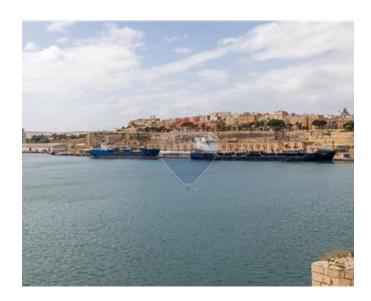

## **Apartment - For Sale - Senglea**

A large seafront apartment in the Urban Conservation Area of Sengela enjoying a unique position overlooking Valletta. The wide-fronted corner apartment enjoys excellent direct views from several rooms. The property is being sold furnished and in excellent condition but requires modernization. An award-winning architecture firm has worked extensively on conversion plans to convert the property into a large 3 double bedroom apartment with 3 bathrooms, a box room as well as a large kitchen, living and dining room all enjoying excellent sea views. The living quarters lead to a wide terrace overlooking Valletta. The property is spread over 150 sqm, all rooms enjoy high ceilings and it is a corner detached property on the 2nd floor (1 apartment per floor only.) Full development PA permit for conversion in hand. The property enjoys part ownership of roof (which could possibly be developed). Freehold.