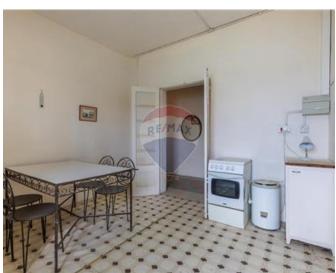

### Rooms

Kitchen: 3.65 x 4.01 m (14.64 m2)

Sitting/Dining: 3.68 x 8.54 m (31.43 m2)

Double Bedroom: 3.71 x 4.09 m (15.17 m2)

Shower Ensuite : 1.07 x 4.09 m (4.38 m2)

Bathroom: 1.04 x 3.12 m (3.24 m2)

Double Bedroom : 3.65 x 4 m (14.6 m2)