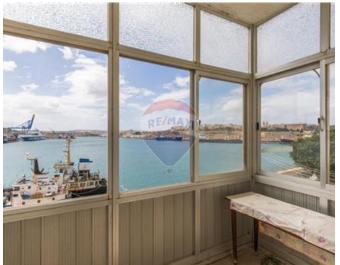

## **Apartment - For Sale - Senglea**

A large seafront apartment in the Urban Conservation Area of Sengela enjoying a unique position overlooking Valletta. The wide-fronted corner apartment enjoys excellent direct views from several rooms. The property is being sold furnished and in excellent condition but requires modernization. An award-winning architecture firm has worked extensively on conversion plans to convert the property into a large 3 double bedroom apartment with 3 bathrooms, a box room as well as a large kitchen, living and dining room all enjoying excellent sea views. The living quarters lead to a wide terrace overlooking Valletta. The property is spread over 150 sqm, all rooms enjoy high ceilings and it is a corner detached property on the 2nd floor (1 apartment per floor only.) Full development PA permit for conversion in hand. The property enjoys part ownership of roof (which could possibly be developed). Freehold.