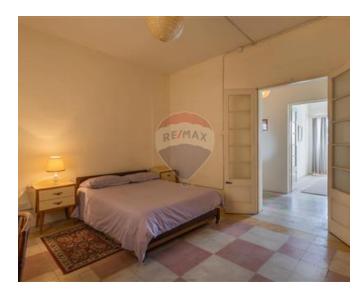

### Rooms

Kitchen: 3.65 x 4.01 m (14.64 m2)

Sitting/Dining: 3.68 x 8.54 m (31.43 m2)

Double Bedroom: 3.71 x 4.09 m (15.17 m2)

Shower Ensuite : 1.07 x 4.09 m (4.38 m2)

Bathroom: 1.04 x 3.12 m (3.24 m2)

Double Bedroom : 3.65 x 4 m (14.6 m2)

Shower Ensuite : 1.51 x 1.95 m (2.94 m2)

✓ Box Room : 0.83 x 1.78 m (1.48 m2)

Open Space : 1.5 x 3.68 m (5.52 m2)

✓ Double Bedroom : 2.91 x 2.72 m (7.92 m2)