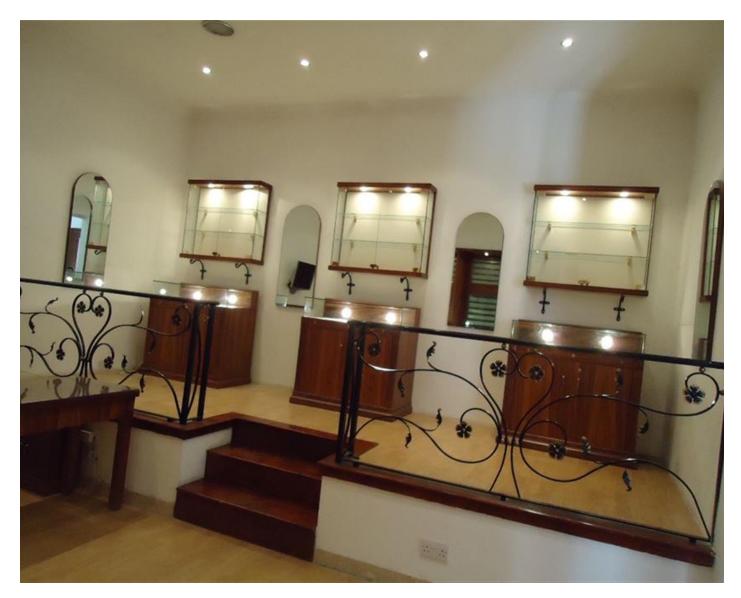

## **Shop - For Rent - Fleur De Lys**

FLEUR-DE-LYS - Commercial outlet situated on a busy road measuring approx. 27sqm finished to high specifications. Complementing this Property is a front patio, toilet, burglar alarm and roller shutter. Ready to move into and ideal for any business activity. Call now for more details. Highly recommended!