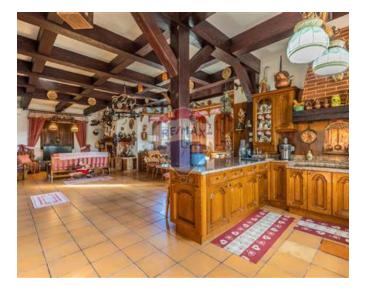

### Villa Detached - For Sale - Madliena

A majestic Detached Villa, set on approximately 1,700sqm of land, situated in an excellent residential location. Spacious accommodation comprises of an imposing entrance hall, formal dining room, formal sitting room, lounge/dining, fitted kitchen/breakfast/living, guest toilet, 9 bedrooms, 6 bathrooms, and a washroom at roof level. This magnificent residence further comprises a large swimming pool with ample deck area, a mature garden, games room and a carport. Must be seen to be truly appreciated.

## **Gallery**

Philip Incorvaja RE/MAX Specialists - Tigne Point

M: 79426774

E: philip@remax.com.mt

T: 21339121

RE/MAX Specialists - Tigne Point RU21A, The Point Shopping Mall, Tigne Point, Sliema, Malta