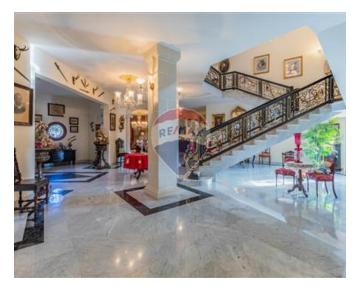

### Villa Detached - For Sale - Madliena

A majestic Detached Villa, set on approximately 1,700sqm of land, situated in an excellent residential location. Spacious accommodation comprises of an imposing entrance hall, formal dining room, formal sitting room, lounge/dining, fitted kitchen/breakfast/living, guest toilet, 9 bedrooms, 6 bathrooms, and a washroom at roof level. This magnificent residence further comprises a large swimming pool with ample deck area, a mature garden, games room and a carport. Must be seen to be truly appreciated.