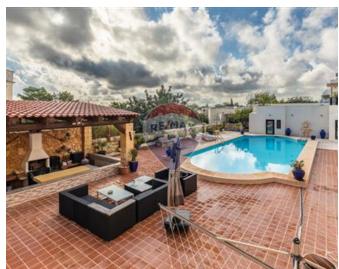

### Villa Detached - For Sale - Madliena

A majestic Detached Villa, set on approximately 1,700sqm of land, situated in an excellent residential location. Spacious accommodation comprises of an imposing entrance hall, formal dining room, formal sitting room, lounge/dining, fitted kitchen/breakfast/living, guest toilet, 9 bedrooms, 6 bathrooms, and a washroom at roof level. This magnificent residence further comprises a large swimming pool with ample deck area, a mature garden, games room and a carport. Must be seen to be truly appreciated.

#### **Features**

En Suite

Entrance Hall

✓ Pool

Terrace

Pool Deck