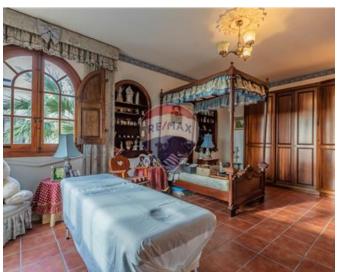

### Villa Detached - For Sale - Madliena

A majestic Detached Villa, set on approximately 1,700sqm of land, situated in an excellent residential location. Spacious accommodation comprises of an imposing entrance hall, formal dining room, formal sitting room, lounge/dining, fitted kitchen/breakfast/living, guest toilet, 9 bedrooms, 6 bathrooms, and a washroom at roof level. This magnificent residence further comprises a large swimming pool with ample deck area, a mature garden, games room and a carport. Must be seen to be truly appreciated.

✓ Double Bedroom : 4 x 4.5 m (18 m2)

Double Bedroom : 4.2 x 4.5 m (18.9 m2)

✓ Double Bedroom : 5 x 4.7 m (23.5 m2)

✓ Double Bedroom : 5 x 5 m (25 m2)

✓ Box Room : 2 x 3 m (6 m2)

Single Bedroom: 4.1 x 4.8 m (19.68 m2)