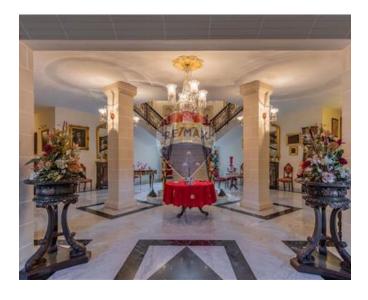

### Villa Detached - For Sale - Madliena

A majestic Detached Villa, set on approximately 1,700sqm of land, situated in an excellent residential location. Spacious accommodation comprises of an imposing entrance hall, formal dining room, formal sitting room, lounge/dining, fitted kitchen/breakfast/living, guest toilet, 9 bedrooms, 6 bathrooms, and a washroom at roof level. This magnificent residence further comprises a large swimming pool with ample deck area, a mature garden, games room and a carport. Must be seen to be truly appreciated.