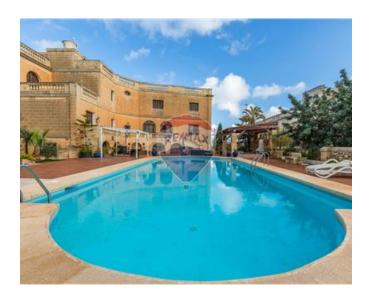

### Villa Detached - For Sale - Madliena

A majestic Detached Villa, set on approximately 1,700sqm of land, situated in an excellent residential location. Spacious accommodation comprises of an imposing entrance hall, formal dining room, formal sitting room, lounge/dining, fitted kitchen/breakfast/living, guest toilet, 9 bedrooms, 6 bathrooms, and a washroom at roof level. This magnificent residence further comprises a large swimming pool with ample deck area, a mature garden, games room and a carport. Must be seen to be truly appreciated.

#### **Features**

En Suite

Entrance Hall

✓ Pool

Terrace

Pool Deck