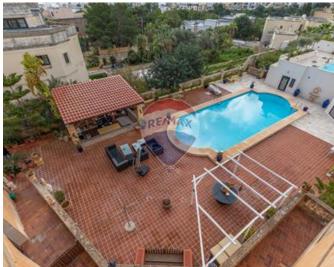

### Villa Detached - For Sale - Madliena

A majestic Detached Villa, set on approximately 1,700sqm of land, situated in an excellent residential location. Spacious accommodation comprises of an imposing entrance hall, formal dining room, formal sitting room, lounge/dining, fitted kitchen/breakfast/living, guest toilet, 9 bedrooms, 6 bathrooms, and a washroom at roof level. This magnificent residence further comprises a large swimming pool with ample deck area, a mature garden, games room and a carport. Must be seen to be truly appreciated.

#### **Features**

En Suite

Entrance Hall

✓ Pool

Terrace

Pool Deck

## **Gallery**

Philip Incorvaja RE/MAX Specialists - Tigne Point

M: 79426774

E: philip@remax.com.mt

T: 21339121

RE/MAX Specialists - Tigne Point RU21A, The Point Shopping Mall, Tigne Point, Sliema, Malta