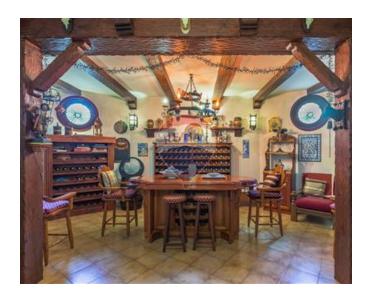

### Villa Detached - For Sale - Madliena

A majestic Detached Villa, set on approximately 1,700sqm of land, situated in an excellent residential location. Spacious accommodation comprises of an imposing entrance hall, formal dining room, formal sitting room, lounge/dining, fitted kitchen/breakfast/living, guest toilet, 9 bedrooms, 6 bathrooms, and a washroom at roof level. This magnificent residence further comprises a large swimming pool with ample deck area, a mature garden, games room and a carport. Must be seen to be truly appreciated.

## **Gallery**

Philip Incorvaja RE/MAX Specialists - Tigne Point

M: 79426774

E: philip@remax.com.mt

T: 21339121

RE/MAX Specialists - Tigne Point RU21A, The Point Shopping Mall, Tigne Point, Sliema, Malta