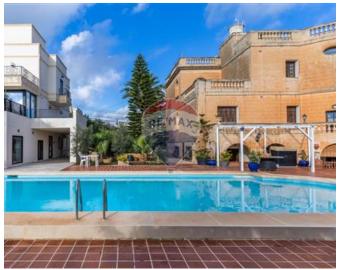

### Villa Detached - For Sale - Madliena

A majestic Detached Villa, set on approximately 1,700sqm of land, situated in an excellent residential location. Spacious accommodation comprises of an imposing entrance hall, formal dining room, formal sitting room, lounge/dining, fitted kitchen/breakfast/living, guest toilet, 9 bedrooms, 6 bathrooms, and a washroom at roof level. This magnificent residence further comprises a large swimming pool with ample deck area, a mature garden, games room and a carport. Must be seen to be truly appreciated.

#### **Features**

En Suite

Entrance Hall

✓ Pool

Terrace

Pool Deck