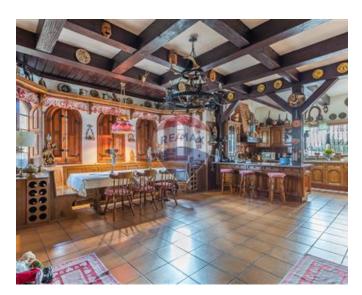

### Villa Detached - For Sale - Madliena

A majestic Detached Villa, set on approximately 1,700sqm of land, situated in an excellent residential location. Spacious accommodation comprises of an imposing entrance hall, formal dining room, formal sitting room, lounge/dining, fitted kitchen/breakfast/living, guest toilet, 9 bedrooms, 6 bathrooms, and a washroom at roof level. This magnificent residence further comprises a large swimming pool with ample deck area, a mature garden, games room and a carport. Must be seen to be truly appreciated.

## **Gallery**

Philip Incorvaja RE/MAX Specialists - Tigne Point

M: 79426774

E: philip@remax.com.mt

T: 21339121

RE/MAX Specialists - Tigne Point RU21A, The Point Shopping Mall, Tigne Point, Sliema, Malta