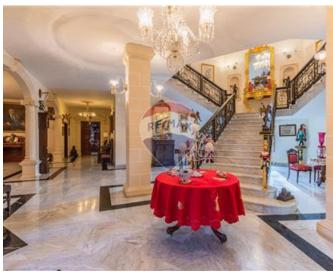

### Villa Detached - For Sale - Madliena

A majestic Detached Villa, set on approximately 1,700sqm of land, situated in an excellent residential location. Spacious accommodation comprises of an imposing entrance hall, formal dining room, formal sitting room, lounge/dining, fitted kitchen/breakfast/living, guest toilet, 9 bedrooms, 6 bathrooms, and a washroom at roof level. This magnificent residence further comprises a large swimming pool with ample deck area, a mature garden, games room and a carport. Must be seen to be truly appreciated.