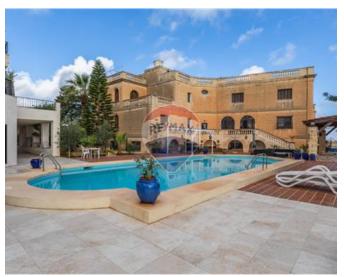

### Villa Detached - For Sale - Madliena

A majestic Detached Villa, set on approximately 1,700sqm of land, situated in an excellent residential location. Spacious accommodation comprises of an imposing entrance hall, formal dining room, formal sitting room, lounge/dining, fitted kitchen/breakfast/living, guest toilet, 9 bedrooms, 6 bathrooms, and a washroom at roof level. This magnificent residence further comprises a large swimming pool with ample deck area, a mature garden, games room and a carport. Must be seen to be truly appreciated.

#### **Features**

En Suite

Entrance Hall

✓ Pool

Terrace

Pool Deck