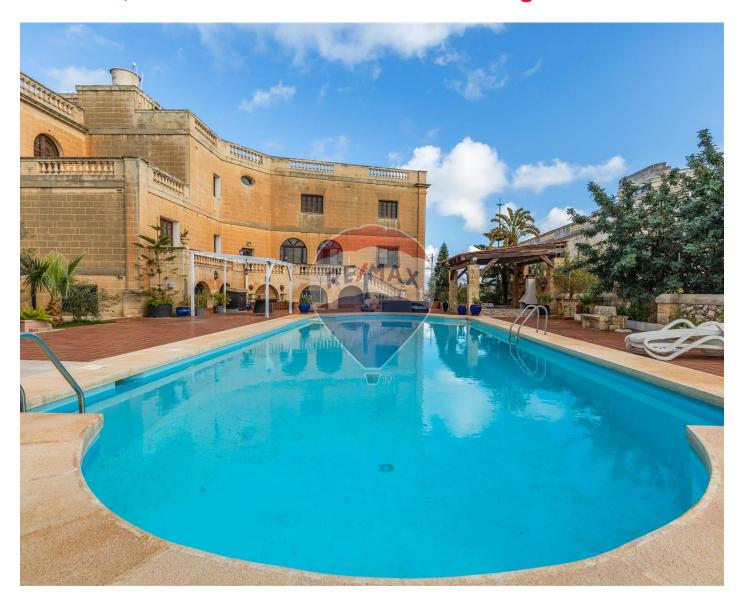

### Villa Detached - For Sale - Madliena

A majestic Detached Villa, set on approximately 1,700sqm of land, situated in an excellent residential location. Spacious accommodation comprises of an imposing entrance hall, formal dining room, formal sitting room, lounge/dining, fitted kitchen/breakfast/living, guest toilet, 9 bedrooms, 6 bathrooms, and a washroom at roof level. This magnificent residence further comprises a large swimming pool with ample deck area, a mature garden, games room and a carport. Must be seen to be truly appreciated.

#### **Features**

En Suite

Entrance Hall

✓ Pool

Terrace

Pool Deck