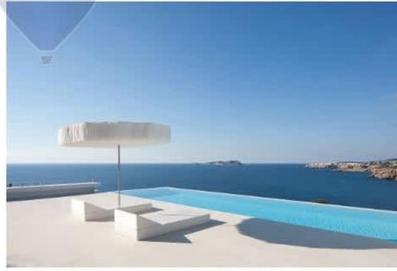

# **Bungalow Detached - For Sale - Madliena**

A fully detached bungalow set on approximately 906sqm, offered on plan and to be constructed in shell form state by approximately July 2024, situated in a very tranquil residential location enjoying unobstructed distant sea-views. Layout comprises of a large open plan kitchen/dining/living, guest toilet/shower, cloakroom, 4 bedrooms (all of which have shower en-suite), a study and a cinema room. This attractive property further comprises a large swimming pool with ample deck area, a garden and a 7 car garage at basement level. Option to purchase this property in finished state.

### **Features**

En Suite

Entrance Hall

✓ Pool