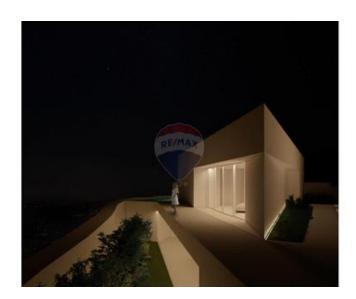

# **Bungalow Detached - For Sale - Madliena**

A fully detached bungalow set on approximately 906sqm, offered on plan and to be constructed in shell form state by approximately July 2024, situated in a very tranquil residential location enjoying unobstructed distant sea-views. Layout comprises of a large open plan kitchen/dining/living, guest toilet/shower, cloakroom, 4 bedrooms (all of which have shower en-suite), a study and a cinema room. This attractive property further comprises a large swimming pool with ample deck area, a garden and a 7 car garage at basement level. Option to purchase this property in finished state.

### **Gallery**

Philip Incorvaja RE/MAX Specialists - Tigne Point

M: 79426774

E: philip@remax.com.mt

T: 21339121

RE/MAX Specialists - Tigne Point RU21A, The Point Shopping Mall, Tigne Point, Sliema, Malta