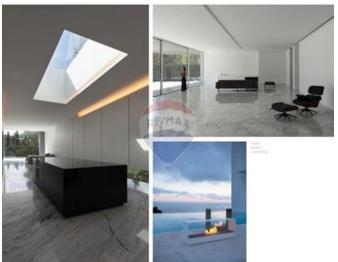

# **Bungalow Detached - For Sale - Madliena**

A fully detached bungalow set on approximately 906sqm, offered on plan and to be constructed in shell form state by approximately July 2024, situated in a very tranquil residential location enjoying unobstructed distant sea-views. Layout comprises of a large open plan kitchen/dining/living, guest toilet/shower, cloakroom, 4 bedrooms (all of which have shower en-suite), a study and a cinema room. This attractive property further comprises a large swimming pool with ample deck area, a garden and a 7 car garage at basement level. Option to purchase this property in finished state.

### **Gallery**

Philip Incorvaja RE/MAX Specialists - Tigne Point

M: 79426774

E: philip@remax.com.mt

T: 21339121

RE/MAX Specialists - Tigne Point RU21A, The Point Shopping Mall, Tigne Point, Sliema, Malta