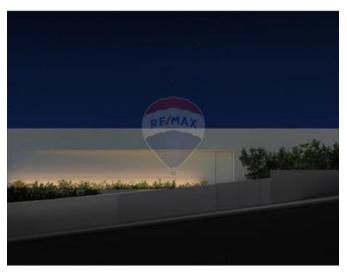

# **Bungalow Detached - For Sale - Madliena**

A fully detached bungalow set on approximately 906sqm, offered on plan and to be constructed in shell form state by approximately July 2024, situated in a very tranquil residential location enjoying unobstructed distant sea-views. Layout comprises of a large open plan kitchen/dining/living, guest toilet/shower, cloakroom, 4 bedrooms (all of which have shower en-suite), a study and a cinema room. This attractive property further comprises a large swimming pool with ample deck area, a garden and a 7 car garage at basement level. Option to purchase this property in finished state.

### **Gallery**

Philip Incorvaja RE/MAX Specialists - Tigne Point

M: 79426774

E: philip@remax.com.mt

T: 21339121

RE/MAX Specialists - Tigne Point RU21A, The Point Shopping Mall, Tigne Point, Sliema, Malta