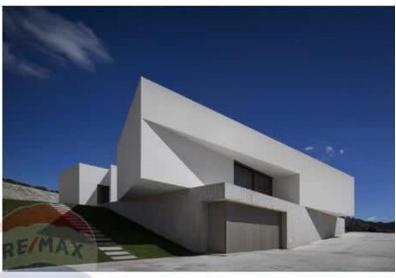

# **Bungalow Detached - For Sale - Madliena**

A fully detached bungalow set on approximately 906sqm, offered on plan and to be constructed in shell form state by approximately July 2024, situated in a very tranquil residential location enjoying unobstructed distant sea-views. Layout comprises of a large open plan kitchen/dining/living, guest toilet/shower, cloakroom, 4 bedrooms (all of which have shower en-suite), a study and a cinema room. This attractive property further comprises a large swimming pool with ample deck area, a garden and a 7 car garage at basement level. Option to purchase this property in finished state.