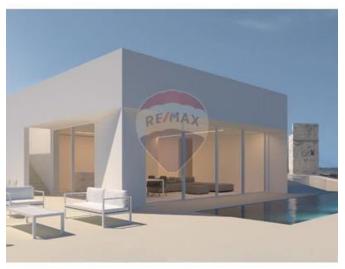

# **Bungalow Detached - For Sale - Madliena**

A fully detached bungalow set on approximately 906sqm, offered on plan and to be constructed in shell form state by approximately July 2024, situated in a very tranquil residential location enjoying unobstructed distant sea-views. Layout comprises of a large open plan kitchen/dining/living, guest toilet/shower, cloakroom, 4 bedrooms (all of which have shower en-suite), a study and a cinema room. This attractive property further comprises a large swimming pool with ample deck area, a garden and a 7 car garage at basement level. Option to purchase this property in finished state.

### **Gallery**

Philip Incorvaja RE/MAX Specialists - Tigne Point

M: 79426774

E: philip@remax.com.mt

T: 21339121

RE/MAX Specialists - Tigne Point RU21A, The Point Shopping Mall, Tigne Point, Sliema, Malta