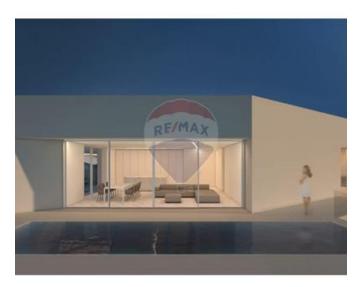

# **Bungalow Detached - For Sale - Madliena**

A fully detached bungalow set on approximately 906sqm, offered on plan and to be constructed in shell form state by approximately July 2024, situated in a very tranquil residential location enjoying unobstructed distant sea-views. Layout comprises of a large open plan kitchen/dining/living, guest toilet/shower, cloakroom, 4 bedrooms (all of which have shower en-suite), a study and a cinema room. This attractive property further comprises a large swimming pool with ample deck area, a garden and a 7 car garage at basement level. Option to purchase this property in finished state.

### **Gallery**

Philip Incorvaja RE/MAX Specialists - Tigne Point

M: 79426774

E: philip@remax.com.mt

T: 21339121

RE/MAX Specialists - Tigne Point RU21A, The Point Shopping Mall, Tigne Point, Sliema, Malta