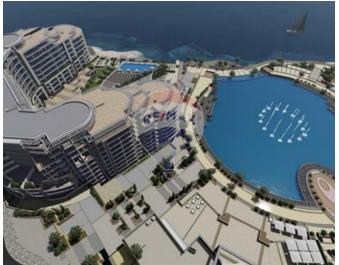

## **Apartment - For Sale - Kalkara**

Lux Apartment being offered fully finished and situated in the most prestigious Development in the South. The project comprise sophisticated living enjoying spectacular views, landscaped open spaces and an assortment of community amenities. The multi million project is by far the largest and most significant development of its type in the south of the island. The facade's design will have continuous horizontal lines of sleek glass balustrades, punctuated by streamlined white planters, tapered balcony profiles and finishes reminiscent of luxury yacht design, contributing to this prestigious and exclusive landmark.