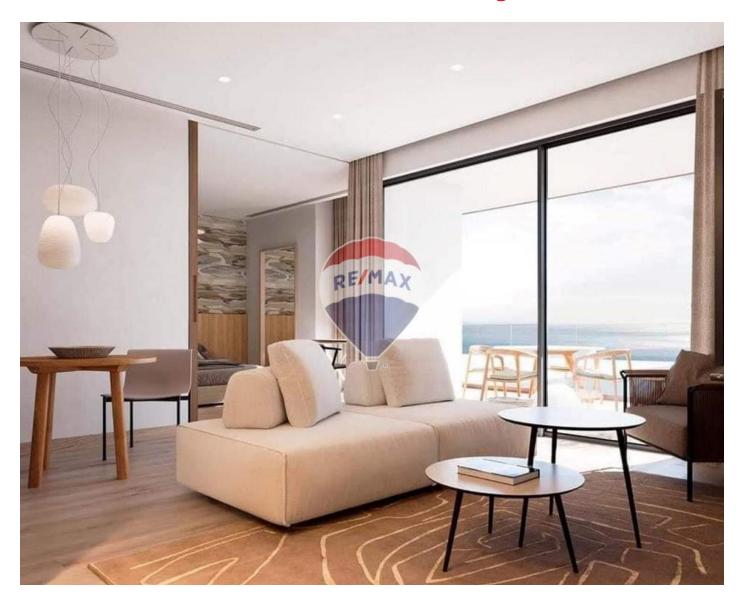

### **Apartment - For Sale - Sliema**

A newly built Apartment, currently being finished to high standards, forming part of an S.D.A. (Special Designated Area), enjoying various facilities including use of a communal swimming pool. Estimated completion date of the whole block by April 2025. Accommodation is spread on approx. 75sqm. Optional parking space available. Highly recommended!

#### Rooms

- Open Space : 8.7 x 10 m (87 m2)
- ✓ Double Bedroom : 3.8 x 3.3 m (12.54 m2)
- ✓ Shower Ensuite : 2.5 x 1.8 m (4.5 m2)
- Kitchen/Living/Dining: 8.2 x 3.8 m (31.16 m2)
- Laundry: 1.2 x 1.8 m (2.16 m2)
- Guest Toilet: 1.5 x 1.4 m (2.1 m2)