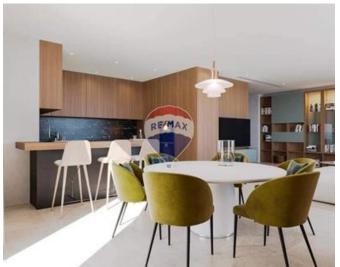

### **Apartment - For Sale - Sliema**

A newly built Apartment, currently being finished to high standards, forming part of an S.D.A. (Special Designated Area), enjoying various facilities including use of a communal swimming pool. Estimated completion date of the whole block by April 2025. Accommodation is spread on approx. 75sqm. Optional parking space available. Highly recommended!

#### Rooms

- Open Space : 8.7 x 10 m (87 m2)
- ✓ Double Bedroom : 3.8 x 3.3 m (12.54 m2)
- ✓ Shower Ensuite : 2.5 x 1.8 m (4.5 m2)
- Kitchen/Living/Dining: 8.2 x 3.8 m (31.16 m2)
- Laundry: 1.2 x 1.8 m (2.16 m2)
- Guest Toilet: 1.5 x 1.4 m (2.1 m2)