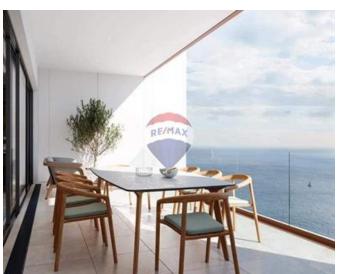

### **Apartment - For Sale - Sliema**

A newly built Apartment, currently being finished to high standards, forming part of an S.D.A. (Special Designated Area), enjoying various facilities including use of a communal swimming pool. Estimated completion date of the whole block by April 2025. Accommodation is spread on approx. 75sqm. Optional parking space available. Highly recommended!

#### Rooms

- Open Space : 8.7 x 10 m (87 m2)
- ✓ Double Bedroom : 3.8 x 3.3 m (12.54 m2)
- ✓ Shower Ensuite : 2.5 x 1.8 m (4.5 m2)
- Kitchen/Living/Dining: 8.2 x 3.8 m (31.16 m2)
- Laundry: 1.2 x 1.8 m (2.16 m2)
- Guest Toilet: 1.5 x 1.4 m (2.1 m2)