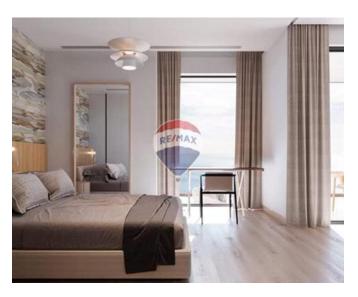

### **Apartment - For Sale - Sliema**

A newly built Apartment, currently being finished to high standards, forming part of an S.D.A. (Special Designated Area), enjoying various facilities including use of a communal swimming pool. Estimated completion date of the whole block by April 2025. Accommodation is spread on approx. 75sqm. Optional parking space available. Highly recommended!

#### Rooms

- Open Space : 8.7 x 10 m (87 m2)
- ✓ Double Bedroom : 3.8 x 3.3 m (12.54 m2)
- ✓ Shower Ensuite : 2.5 x 1.8 m (4.5 m2)
- Kitchen/Living/Dining: 8.2 x 3.8 m (31.16 m2)
- Laundry: 1.2 x 1.8 m (2.16 m2)
- Guest Toilet: 1.5 x 1.4 m (2.1 m2)