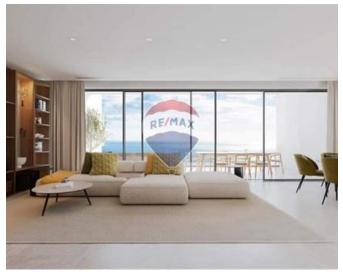

### **Apartment - For Sale - Sliema**

A newly built Apartment, currently being finished to high standards, forming part of an S.D.A. (Special Designated Area), enjoying various facilities including use of a communal swimming pool. Estimated completion date of the whole block by April 2025. Accommodation is spread on approx. 75sqm. Optional parking space available. Highly recommended!

#### Rooms

- Open Space : 8.7 x 10 m (87 m2)
- ✓ Double Bedroom : 3.8 x 3.3 m (12.54 m2)
- ✓ Shower Ensuite : 2.5 x 1.8 m (4.5 m2)
- Kitchen/Living/Dining: 8.2 x 3.8 m (31.16 m2)
- Laundry: 1.2 x 1.8 m (2.16 m2)
- Guest Toilet: 1.5 x 1.4 m (2.1 m2)