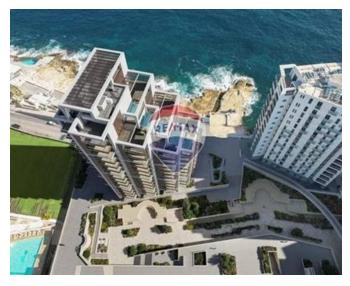

### **Apartment - For Sale - Sliema**

A newly built Apartment, currently being finished to high standards, forming part of an S.D.A. (Special Designated Area), enjoying various facilities including use of a communal swimming pool. Estimated completion date of the whole block by April 2025. Accommodation is spread on approx. 75sqm. Optional parking space available. Highly recommended!