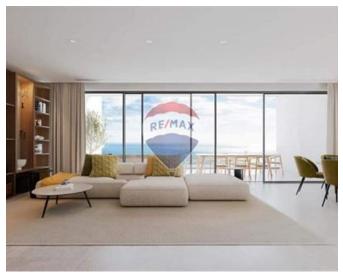

## **Apartment - For Sale - Sliema**

A newly built Apartment, currently being finished to high standards, forming part of an S.D.A. (Special Designated Area), enjoying various facilities including use of a communal swimming pool. Estimated completion date of the whole block by April 2025. Accommodation is spread on approx. 75sqm. Optional parking space available. Highly recommended!

## Rooms

- Open Space : 8.7 x 10 m (87 m2)
- Double Bedroom : 3.8 x 3.3 m (12.54 m2)
- Shower Ensuite : 2.5 x 1.8 m (4.5 m2)
- Kitchen/Living/Dining : 8.2 x 3.8 m (31.16 m2)
- Laundry : 1.2 x 1.8 m (2.16 m2)
- Guest Toilet : 1.5 x 1.4 m (2.1 m2)