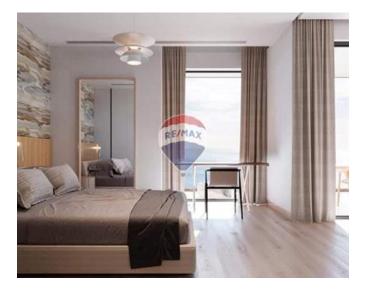

## Rooms

- Open Space : 8.7 x 10 m (87 m2)
- Double Bedroom : 3.8 x 3.3 m (12.54 m2)
- Shower Ensuite : 2.5 x 1.8 m (4.5 m2)
- Kitchen/Living/Dining : 8.2 x 3.8 m (31.16 m2)
- Laundry : 1.2 x 1.8 m (2.16 m2)
- Guest Toilet : 1.5 x 1.4 m (2.1 m2)