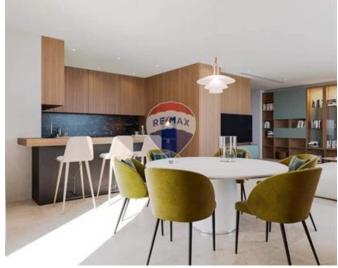

## **Apartment - For Sale - Sliema**

A newly built Apartment, currently being finished to high standards, forming part of an S.D.A. (Special Designated Area), enjoying various facilities including use of a communal swimming pool. Estimated completion date of the whole block by April 2025. Accommodation is spread on approx. 75sqm. Optional parking space available. Highly recommended!

## Rooms

- Open Space : 8.7 x 10 m (87 m2)
- Double Bedroom : 3.8 x 3.3 m (12.54 m2)
- Shower Ensuite : 2.5 x 1.8 m (4.5 m2)
- Kitchen/Living/Dining : 8.2 x 3.8 m (31.16 m2)
- Laundry : 1.2 x 1.8 m (2.16 m2)
- Guest Toilet : 1.5 x 1.4 m (2.1 m2)