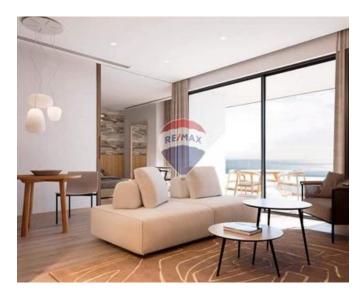

## **Apartment - For Sale - Sliema**

A newly built Apartment, currently being finished to high standards, forming part of an S.D.A. (Special Designated Area), enjoying various facilities including use of a communal swimming pool. Estimated completion date of the whole block by April 2025. Accommodation is spread on approx. 75sqm. Optional parking space available. Highly recommended!

## Rooms

- Open Space : 8.7 x 10 m (87 m2)
- Double Bedroom : 3.8 x 3.3 m (12.54 m2)
- Shower Ensuite : 2.5 x 1.8 m (4.5 m2)
- Kitchen/Living/Dining : 8.2 x 3.8 m (31.16 m2)
- Laundry : 1.2 x 1.8 m (2.16 m2)
- Guest Toilet : 1.5 x 1.4 m (2.1 m2)