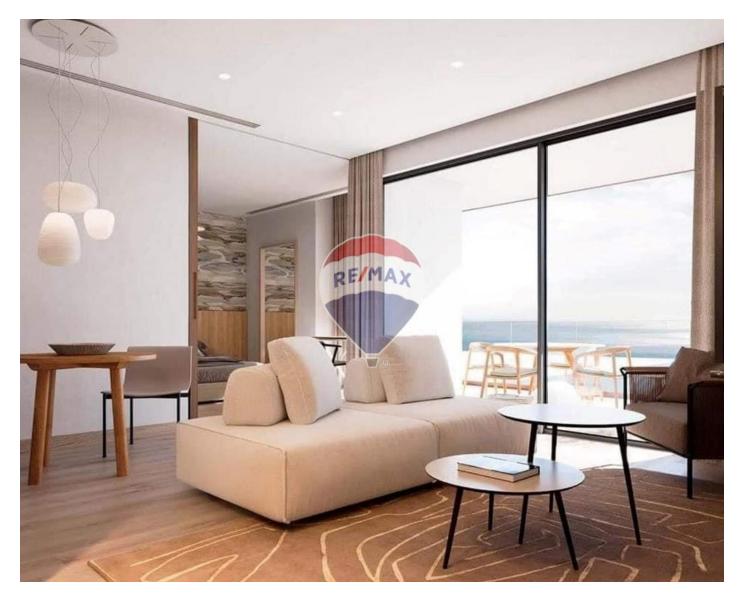

## **Apartment - For Sale - Sliema**

A newly built Apartment, currently being finished to high standards, forming part of an S.D.A. (Special Designated Area), enjoying various facilities including use of a communal swimming pool. Estimated completion date of the whole block by April 2025. Accommodation is spread on approx. 75sqm. Optional parking space available. Highly recommended!

## Rooms

- Open Space : 8.7 x 10 m (87 m2)
- Double Bedroom : 3.8 x 3.3 m (12.54 m2)
- Shower Ensuite : 2.5 x 1.8 m (4.5 m2)
- Kitchen/Living/Dining : 8.2 x 3.8 m (31.16 m2)
- Laundry : 1.2 x 1.8 m (2.16 m2)
- Guest Toilet : 1.5 x 1.4 m (2.1 m2)