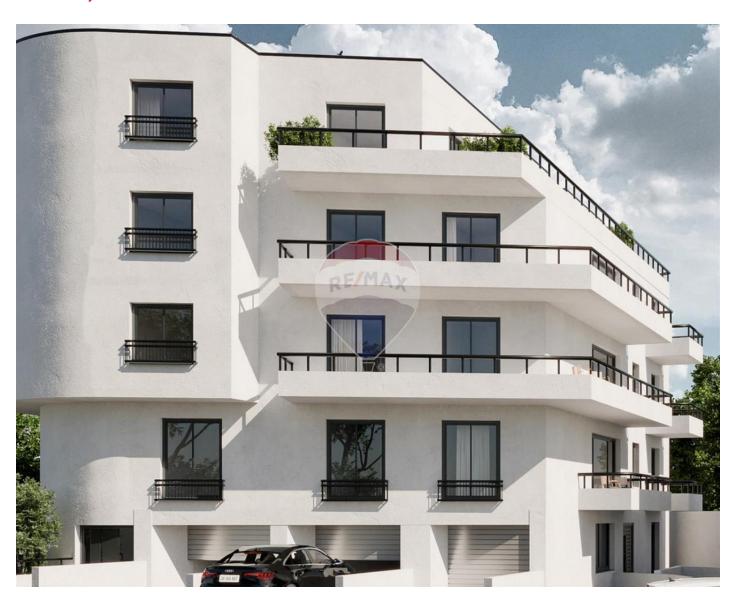

## **Maisonette - For Sale - Attard**

An elevated Ground Floor Maisonette, currently under construction, to be finished in high standards (excluding bathrooms and internal doors), situated in a good residential area, close to all amenities. Estimated completion date of the whole project by June 2026. Accommodation is spread on approximately 75sqm and comprises an entrance hall, open plan kitchen/dining/living, bathroom, 2 double bedrooms, shower en-suite and a front terrace. Optional lock-up garages available starting from €60,000.

### **Features**

- Entrance Hall
- Passenger Lift
- ✓ Balcony

- Skirting
- Double Glazed
- Roof Terrace