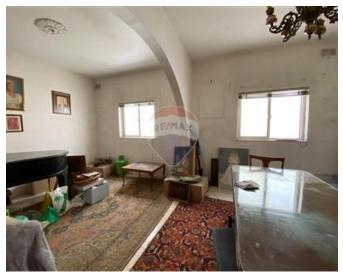

# Maisonette Duplex - For Sale - Swieqi

A Duplex ground floor Maisonette, situated in a good residential area and close to amenities. Layout comprises of an entrance hall, open plan kitchen/dining/living, 2 bathrooms, 3 bedrooms (2 of which have a shower en-suite), a box-room, a study, a back yard measuring approximately 22sqm and an interconnecting lock-up 1 car garage. Once modernized, will make a lovely home.

#### Rooms

Kitchen/Living/Dining: 4.1 x 6 m (24.6 m2)

Open Space : 3.5 x 6 m (21 m2)

✓ Double Bedroom : 3.3 x 5 m (16.5 m2)

✓ Double Bedroom : 3.8 x 3.1 m (11.78 m2)

✓ Double Bedroom : 3.8 x 2.8 m (10.64 m2)