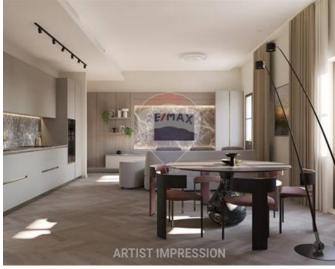

## Penthouse Duplex - For Sale -Floriana

A spectacular Duplex Penthouse, forming part of a premium new-build residential development atop the historical bastions of Malta's serene Floriana district, looking out over the Grand Harbour. Accommodation comprises an entrance hall, bathroom, 3 double bedrooms, shower en-suite and a front balcony. On the upper level, one finds a living room, kitchen/dining, a guest toilet, extensive terraces all around and a splash pool. Optional garages available for sale starting from €40,000. This magnificent property is being offered in shell form state. Optional finishing packages available. Highly recommended!

#### Rooms

- Living : 6.8 x 5 m (34 m2)
- Guest Toilet : 1.5 x 1.4 m (1.5 m2)
- Double Bedroom : 4 x 3.7 m (14.8 m2)
- Double Bedroom : 4.6 x 3.6 m (16.56 m2)
- Double Bedroom : 3.3 x 3.6 m (11.88 m2)
- Shower Ensuite : 2.4 x 1.7 m (4.08 m2)
- Bathroom : 2.4 x 2.1 m (5.04 m2)
- Kitchen/Dining : 6.8 x 5.6 m (38.08 m2)