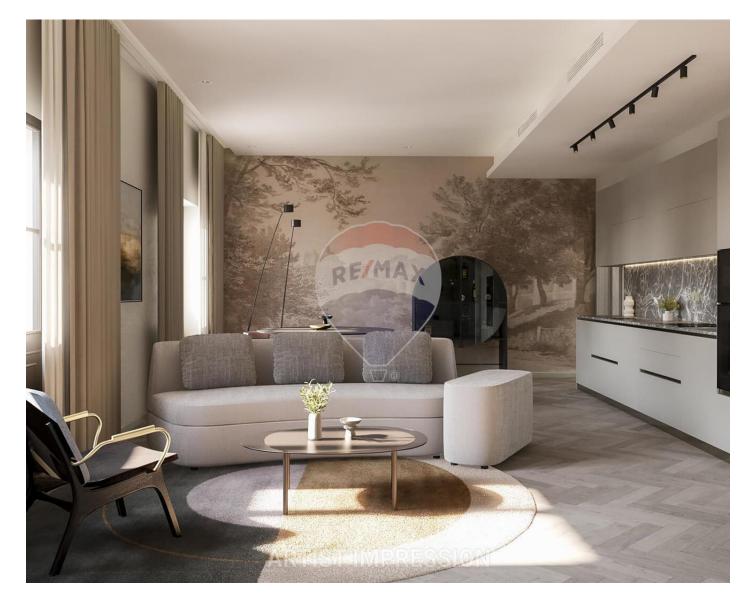

## Penthouse Duplex - For Sale -Floriana

A spectacular Duplex Penthouse, forming part of a premium new-build residential development atop the historical bastions of Malta's serene Floriana district, looking out over the Grand Harbour. Accommodation comprises an entrance hall, bathroom, 3 double bedrooms, shower en-suite and a front balcony. On the upper level, one finds a living room, kitchen/dining, a guest toilet, extensive terraces all around and a splash pool. Optional garages available for sale starting from €40,000. This magnificent property is being offered in shell form state. Optional finishing packages available. Highly recommended!

#### Rooms

- Living : 6.8 x 5 m (34 m2)
- Guest Toilet : 1.5 x 1.4 m (1.5 m2)
- Double Bedroom : 4 x 3.7 m (14.8 m2)
- Double Bedroom : 4.6 x 3.6 m (16.56 m2)
- Double Bedroom : 3.3 x 3.6 m (11.88 m2)
- Shower Ensuite : 2.4 x 1.7 m (4.08 m2)
- Bathroom : 2.4 x 2.1 m (5.04 m2)
- Kitchen/Dining : 6.8 x 5.6 m (38.08 m2)