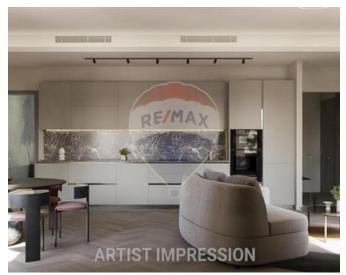

## Penthouse Duplex - For Sale -Floriana

A spectacular Duplex Penthouse, forming part of a premium new-build residential development atop the historical bastions of Malta's serene Floriana district, looking out over the Grand Harbour. Accommodation comprises an entrance hall, bathroom, 3 double bedrooms, shower en-suite and a front balcony. On the upper level, one finds a living room, kitchen/dining, a guest toilet, extensive terraces all around and a splash pool. Optional garages available for sale starting from €40,000. This magnificent property is being offered in shell form state. Optional finishing packages available. Highly recommended!

#### Rooms

- Living : 6.8 x 5 m (34 m2)
- Guest Toilet : 1.5 x 1.4 m (1.5 m2)
- Double Bedroom : 4 x 3.7 m (14.8 m2)
- Double Bedroom : 4.6 x 3.6 m (16.56 m2)
- Double Bedroom : 3.3 x 3.6 m (11.88 m2)
- Shower Ensuite : 2.4 x 1.7 m (4.08 m2)
- Bathroom : 2.4 x 2.1 m (5.04 m2)
- Kitchen/Dining : 6.8 x 5.6 m (38.08 m2)