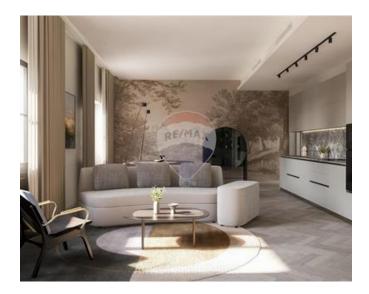

## Penthouse Duplex - For Sale -Floriana

A spectacular Duplex Penthouse, forming part of a premium new-build residential development atop the historical bastions of Malta's serene Floriana district, looking out over the Grand Harbour. Accommodation comprises an entrance hall, bathroom, 3 double bedrooms, shower en-suite and a front balcony. On the upper level, one finds a living room, kitchen/dining, a guest toilet, extensive terraces all around and a splash pool. Optional garages available for sale starting from €40,000. This magnificent property is being offered in shell form state. Optional finishing packages available. Highly recommended!

#### Rooms

- Living : 6.8 x 5 m (34 m2)
- Guest Toilet : 1.5 x 1.4 m (1.5 m2)
- Double Bedroom : 4 x 3.7 m (14.8 m2)
- Double Bedroom : 4.6 x 3.6 m (16.56 m2)
- Double Bedroom : 3.3 x 3.6 m (11.88 m2)
- Shower Ensuite : 2.4 x 1.7 m (4.08 m2)
- Bathroom : 2.4 x 2.1 m (5.04 m2)
- Kitchen/Dining : 6.8 x 5.6 m (38.08 m2)