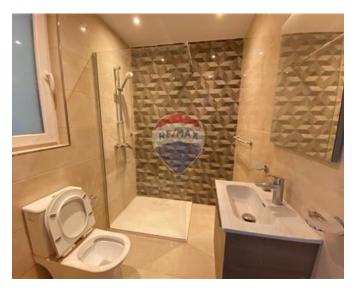

#### Rooms

- Kitchen/Living/Dining : 6.8 x 5 m (34 m2)
- Double Bedroom : 3.2 x 3.8 m (12.16 m2)
- Double Bedroom : 4.1 x 3.2 m (13.12 m2)
- Bathroom : 1.8 x 2.9 m (5.22 m2)
- Shower Ensuite : 2.1 x 1.7 m (3.57 m2)
- Open Space : 1.9 x 7.9 m (15.01 m2)