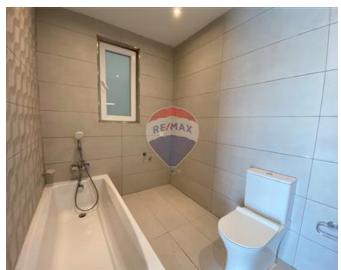

#### Rooms

- Kitchen/Living/Dining : 6.8 x 5 m (34 m2)
- Double Bedroom : 3.2 x 3.8 m (12.16 m2)
- Double Bedroom : 4.1 x 3.2 m (13.12 m2)
- Bathroom : 1.8 x 2.9 m (5.22 m2)
- Shower Ensuite : 2.1 x 1.7 m (3.57 m2)
- Open Space : 1.9 x 7.9 m (15.01 m2)