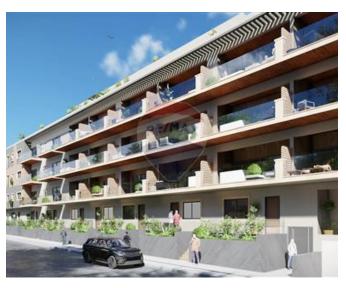

## Penthouse - For Sale - Attard

Attard - A selection of maisonettes, apartments and penthouses, to be offered in shell form state. All common areas including passenger lifts to be finished to high specifications. Estimated completion date of the whole project by March 2024. Excellently located, overlooking the gardens of one of the most beautiful 18th century palaces on the Island. Internal area measures approximately 123sqm and comprises of 3 bedrooms. External area measures approximately 75sqm. Various optional garages available for sale. Contact us for further information.