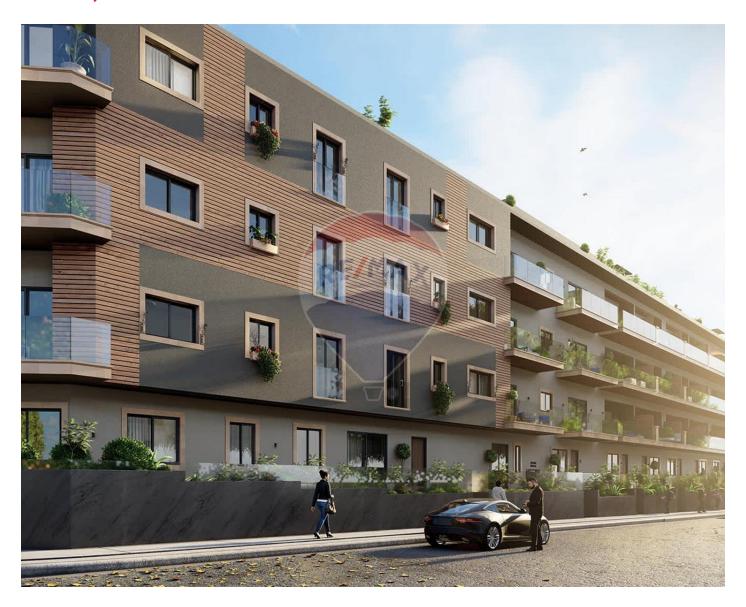

## Penthouse - For Sale - Attard

Attard - A selection of maisonettes, apartments and penthouses, to be offered in shell form state. All common areas including passenger lifts to be finished to high specifications. Estimated completion date of the whole project by March 2024. Excellently located, overlooking the gardens of one of the most beautiful 18th century palaces on the Island. Internal area measures approximately 123sqm and comprises of 3 bedrooms. External area measures approximately 75sqm. Various optional garages available for sale. Contact us for further information.