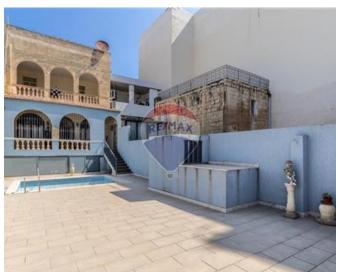

## **Townhouse - For Sale - Sliema**

An elegant and imposing Townhouse, comprises of a welcoming entrance hall with a side staircase, a spacious sitting room, an office, and a separate dining room, a guest bathroom, a side yard and a large L-shape kitchen/living/breakfast with a wood burning fireplace overlooking a 142sq.m. terrace with a swimming pool. At first floor, one finds three double bedrooms all with en suite facilities, with a walk-in-wardrobe to one of the bedrooms. The staircase is further extended to the roof where one finds a washroom and another room. The property is being sold freehold, with its own airspace and has an 85sq.m interconnecting five car lockable garage at basement level.

### **Features**

- En Suite
- A/C
- Terrace
- Balcony
- Pool Deck

- Entrance Hall
- ✓ Pool
- Air Space
- Back Yard