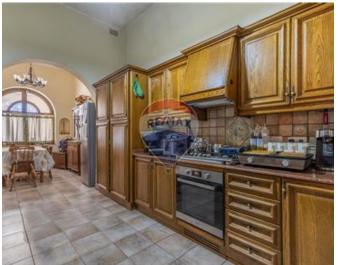

## **Townhouse - For Sale - Sliema**

An elegant and imposing Townhouse, comprises of a welcoming entrance hall with a side staircase, a spacious sitting room, an office, and a separate dining room, a guest bathroom, a side yard and a large L-shape kitchen/living/breakfast with a wood burning fireplace overlooking a 142sq.m. terrace with a swimming pool. At first floor, one finds three double bedrooms all with en suite facilities, with a walk-in-wardrobe to one of the bedrooms. The staircase is further extended to the roof where one finds a washroom and another room. The property is being sold freehold, with its own airspace and has an 85sq.m interconnecting five car lockable garage at basement level.

#### Rooms

✓ Hall : 2.5 x 4 m (10 m2)

Sitting: 4.4 x 7.1 m (31.24 m2)

Office / Study : 4.2 x 4.2 m (17.64 m2)

✓ Kitchen: 7 x 5 m (35 m2)

Guest Toilet: 1.7 x 2 m (3.4 m2)

Double Bedroom: 4.1 x 7.3 m (29.93 m2)