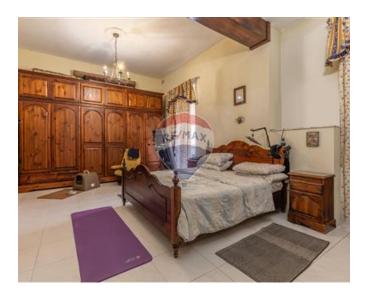

## **Townhouse - For Sale - Sliema**

An elegant and imposing Townhouse, comprises of a welcoming entrance hall with a side staircase, a spacious sitting room, an office, and a separate dining room, a guest bathroom, a side yard and a large L-shape kitchen/living/breakfast with a wood burning fireplace overlooking a 142sq.m. terrace with a swimming pool. At first floor, one finds three double bedrooms all with en suite facilities, with a walk-in-wardrobe to one of the bedrooms. The staircase is further extended to the roof where one finds a washroom and another room. The property is being sold freehold, with its own airspace and has an 85sq.m interconnecting five car lockable garage at basement level.

#### Rooms

✓ Hall : 2.5 x 4 m (10 m2)

Sitting: 4.4 x 7.1 m (31.24 m2)

Office / Study : 4.2 x 4.2 m (17.64 m2)

✓ Kitchen: 7 x 5 m (35 m2)

Guest Toilet: 1.7 x 2 m (3.4 m2)

Double Bedroom: 4.1 x 7.3 m (29.93 m2)