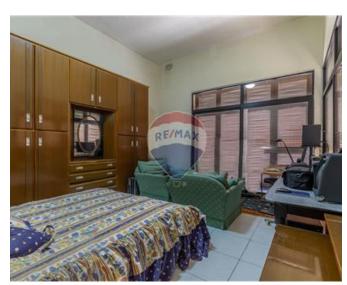

## **Townhouse - For Sale - Sliema**

An elegant and imposing Townhouse, comprises of a welcoming entrance hall with a side staircase, a spacious sitting room, an office, and a separate dining room, a guest bathroom, a side yard and a large L-shape kitchen/living/breakfast with a wood burning fireplace overlooking a 142sq.m. terrace with a swimming pool. At first floor, one finds three double bedrooms all with en suite facilities, with a walk-in-wardrobe to one of the bedrooms. The staircase is further extended to the roof where one finds a washroom and another room. The property is being sold freehold, with its own airspace and has an 85sq.m interconnecting five car lockable garage at basement level.

#### Rooms

✓ Hall : 2.5 x 4 m (10 m2)

Sitting: 4.4 x 7.1 m (31.24 m2)

Office / Study : 4.2 x 4.2 m (17.64 m2)

✓ Kitchen: 7 x 5 m (35 m2)

Guest Toilet: 1.7 x 2 m (3.4 m2)

Double Bedroom: 4.1 x 7.3 m (29.93 m2)

Double Bedroom : 4 x 4.2 m (16.8 m2)

Double Bedroom: 4.3 x 5.5 m (23.65 m2)

✓ Shower Ensuite : 3 x 1.9 m (5.7 m2)

Shower Ensuite : 1.4 x 1.8 m (2.52 m2)

Shower Ensuite : 1.4 x 1.8 m (2.52 m2)

- ✓ Office / Study : 3.6 x 2.5 m (9 m2)
- ✓ Open Space : 4 x 4.5 m (18 m2)