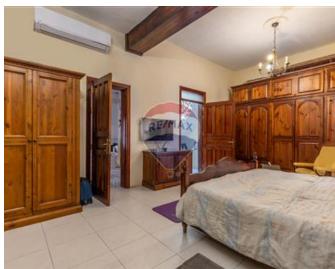

## **Townhouse - For Sale - Sliema**

An elegant and imposing Townhouse, comprises of a welcoming entrance hall with a side staircase, a spacious sitting room, an office, and a separate dining room, a guest bathroom, a side yard and a large L-shape kitchen/living/breakfast with a wood burning fireplace overlooking a 142sq.m. terrace with a swimming pool. At first floor, one finds three double bedrooms all with en suite facilities, with a walk-in-wardrobe to one of the bedrooms. The staircase is further extended to the roof where one finds a washroom and another room. The property is being sold freehold, with its own airspace and has an 85sq.m interconnecting five car lockable garage at basement level.

#### Rooms

✓ Hall : 2.5 x 4 m (10 m2)

Sitting: 4.4 x 7.1 m (31.24 m2)

Office / Study : 4.2 x 4.2 m (17.64 m2)

✓ Kitchen: 7 x 5 m (35 m2)

Guest Toilet: 1.7 x 2 m (3.4 m2)

Double Bedroom: 4.1 x 7.3 m (29.93 m2)

Double Bedroom : 4 x 4.2 m (16.8 m2)

Double Bedroom: 4.3 x 5.5 m (23.65 m2)

✓ Shower Ensuite : 3 x 1.9 m (5.7 m2)

Shower Ensuite : 1.4 x 1.8 m (2.52 m2)

Shower Ensuite : 1.4 x 1.8 m (2.52 m2)

- ✓ Office / Study : 3.6 x 2.5 m (9 m2)
- ✓ Open Space : 4 x 4.5 m (18 m2)