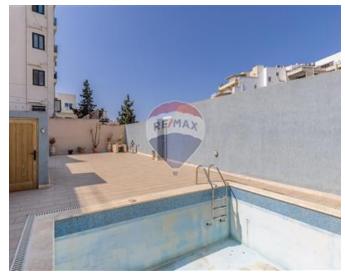

## **Townhouse - For Sale - Sliema**

An elegant and imposing Townhouse, comprises of a welcoming entrance hall with a side staircase, a spacious sitting room, an office, and a separate dining room, a guest bathroom, a side yard and a large L-shape kitchen/living/breakfast with a wood burning fireplace overlooking a 142sq.m. terrace with a swimming pool. At first floor, one finds three double bedrooms all with en suite facilities, with a walk-in-wardrobe to one of the bedrooms. The staircase is further extended to the roof where one finds a washroom and another room. The property is being sold freehold, with its own airspace and has an 85sq.m interconnecting five car lockable garage at basement level.

### **Features**

- En Suite
- A/C
- Terrace
- Balcony
- Pool Deck

- Entrance Hall
- ✓ Pool
- Air Space
- Back Yard