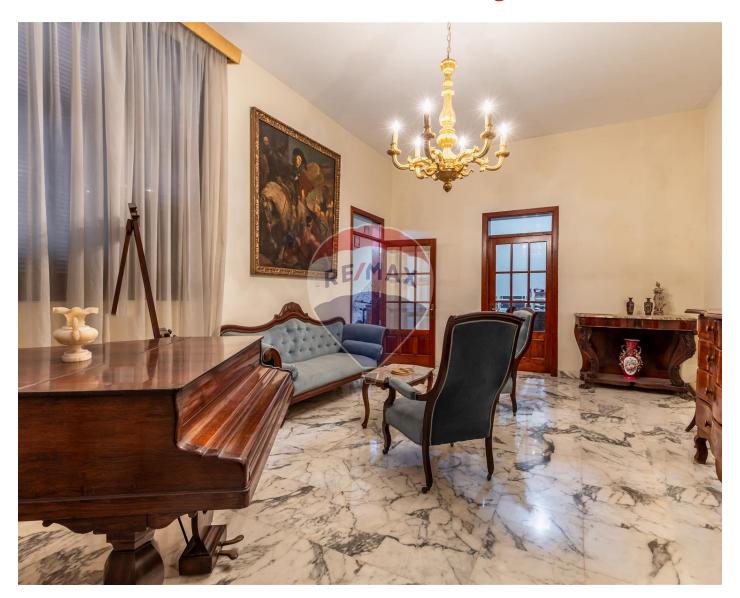

## **Townhouse - For Sale - Sliema**

An elegant and imposing Townhouse, comprises of a welcoming entrance hall with a side staircase, a spacious sitting room, an office, and a separate dining room, a guest bathroom, a side yard and a large L-shape kitchen/living/breakfast with a wood burning fireplace overlooking a 142sq.m. terrace with a swimming pool. At first floor, one finds three double bedrooms all with en suite facilities, with a walk-in-wardrobe to one of the bedrooms. The staircase is further extended to the roof where one finds a washroom and another room. The property is being sold freehold, with its own airspace and has an 85sq.m interconnecting five car lockable garage at basement level.

### **Features**

- En Suite
- A/C
- Terrace
- Balcony
- Pool Deck

- Entrance Hall
- ✓ Pool
- Air Space
- Back Yard

#### Rooms

✓ Hall : 2.5 x 4 m (10 m2)

Sitting: 4.4 x 7.1 m (31.24 m2)

Office / Study : 4.2 x 4.2 m (17.64 m2)

✓ Kitchen: 7 x 5 m (35 m2)

Guest Toilet: 1.7 x 2 m (3.4 m2)

Double Bedroom: 4.1 x 7.3 m (29.93 m2)