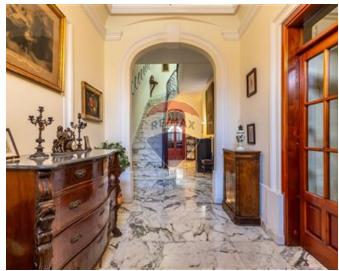

## **Townhouse - For Sale - Sliema**

An elegant and imposing Townhouse, comprises of a welcoming entrance hall with a side staircase, a spacious sitting room, an office, and a separate dining room, a guest bathroom, a side yard and a large L-shape kitchen/living/breakfast with a wood burning fireplace overlooking a 142sq.m. terrace with a swimming pool. At first floor, one finds three double bedrooms all with en suite facilities, with a walk-in-wardrobe to one of the bedrooms. The staircase is further extended to the roof where one finds a washroom and another room. The property is being sold freehold, with its own airspace and has an 85sq.m interconnecting five car lockable garage at basement level.