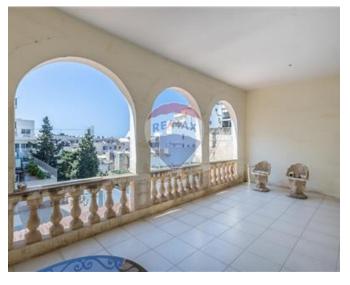

## **Townhouse - For Sale - Sliema**

An elegant and imposing Townhouse, comprises of a welcoming entrance hall with a side staircase, a spacious sitting room, an office, and a separate dining room, a guest bathroom, a side yard and a large L-shape kitchen/living/breakfast with a wood burning fireplace overlooking a 142sq.m. terrace with a swimming pool. At first floor, one finds three double bedrooms all with en suite facilities, with a walk-in-wardrobe to one of the bedrooms. The staircase is further extended to the roof where one finds a washroom and another room. The property is being sold freehold, with its own airspace and has an 85sq.m interconnecting five car lockable garage at basement level.

### **Features**

- En Suite
- A/C
- Terrace
- Balcony
- Pool Deck

- Entrance Hall
- ✓ Pool
- Air Space
- Back Yard