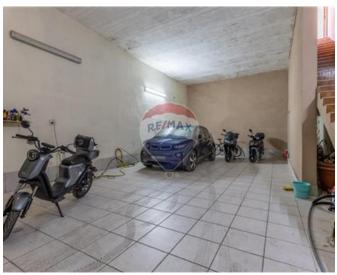

## **Townhouse - For Sale - Sliema**

An elegant and imposing Townhouse, comprises of a welcoming entrance hall with a side staircase, a spacious sitting room, an office, and a separate dining room, a guest bathroom, a side yard and a large L-shape kitchen/living/breakfast with a wood burning fireplace overlooking a 142sq.m. terrace with a swimming pool. At first floor, one finds three double bedrooms all with en suite facilities, with a walk-in-wardrobe to one of the bedrooms. The staircase is further extended to the roof where one finds a washroom and another room. The property is being sold freehold, with its own airspace and has an 85sq.m interconnecting five car lockable garage at basement level.