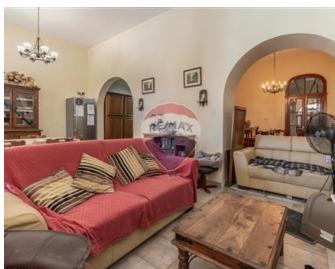

## **Townhouse - For Sale - Sliema**

An elegant and imposing Townhouse, comprises of a welcoming entrance hall with a side staircase, a spacious sitting room, an office, and a separate dining room, a guest bathroom, a side yard and a large L-shape kitchen/living/breakfast with a wood burning fireplace overlooking a 142sq.m. terrace with a swimming pool. At first floor, one finds three double bedrooms all with en suite facilities, with a walk-in-wardrobe to one of the bedrooms. The staircase is further extended to the roof where one finds a washroom and another room. The property is being sold freehold, with its own airspace and has an 85sq.m interconnecting five car lockable garage at basement level.

#### Rooms

✓ Hall : 2.5 x 4 m (10 m2)

Sitting: 4.4 x 7.1 m (31.24 m2)

Office / Study : 4.2 x 4.2 m (17.64 m2)

✓ Kitchen: 7 x 5 m (35 m2)

Guest Toilet: 1.7 x 2 m (3.4 m2)

Double Bedroom: 4.1 x 7.3 m (29.93 m2)