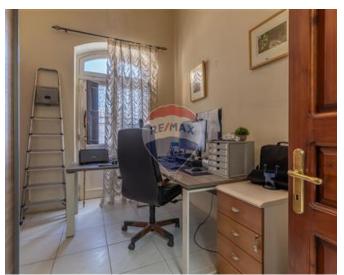

## **Townhouse - For Sale - Sliema**

An elegant and imposing Townhouse, comprises of a welcoming entrance hall with a side staircase, a spacious sitting room, an office, and a separate dining room, a guest bathroom, a side yard and a large L-shape kitchen/living/breakfast with a wood burning fireplace overlooking a 142sq.m. terrace with a swimming pool. At first floor, one finds three double bedrooms all with en suite facilities, with a walk-in-wardrobe to one of the bedrooms. The staircase is further extended to the roof where one finds a washroom and another room. The property is being sold freehold, with its own airspace and has an 85sq.m interconnecting five car lockable garage at basement level.

#### Rooms

✓ Hall : 2.5 x 4 m (10 m2)

Sitting: 4.4 x 7.1 m (31.24 m2)

Office / Study : 4.2 x 4.2 m (17.64 m2)

✓ Kitchen: 7 x 5 m (35 m2)

Guest Toilet: 1.7 x 2 m (3.4 m2)

Double Bedroom: 4.1 x 7.3 m (29.93 m2)

Double Bedroom : 4 x 4.2 m (16.8 m2)

Double Bedroom: 4.3 x 5.5 m (23.65 m2)

✓ Shower Ensuite : 3 x 1.9 m (5.7 m2)

Shower Ensuite : 1.4 x 1.8 m (2.52 m2)

Shower Ensuite : 1.4 x 1.8 m (2.52 m2)

- ✓ Office / Study : 3.6 x 2.5 m (9 m2)
- ✓ Open Space : 4 x 4.5 m (18 m2)