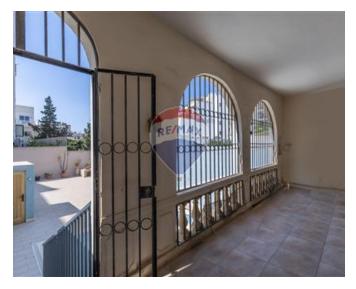

## **Townhouse - For Sale - Sliema**

An elegant and imposing Townhouse, comprises of a welcoming entrance hall with a side staircase, a spacious sitting room, an office, and a separate dining room, a guest bathroom, a side yard and a large L-shape kitchen/living/breakfast with a wood burning fireplace overlooking a 142sq.m. terrace with a swimming pool. At first floor, one finds three double bedrooms all with en suite facilities, with a walk-in-wardrobe to one of the bedrooms. The staircase is further extended to the roof where one finds a washroom and another room. The property is being sold freehold, with its own airspace and has an 85sq.m interconnecting five car lockable garage at basement level.

### **Features**

- En Suite
- A/C
- Terrace
- Balcony
- Pool Deck

- Entrance Hall
- ✓ Pool
- Air Space
- Back Yard