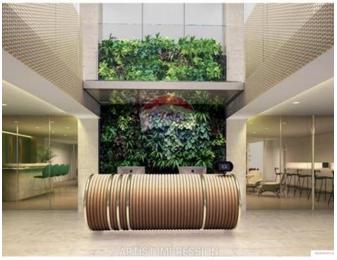

### Office Block - For Sale - Valletta

Valletta - A unique opportunity to acquire a meticulously finished office building, situated in a prime area in our beautiful Capital City. Office space is spread on approx. 1447sqm of internal area and approx. 136sqm of external area. Contact us for further information or an appointment to visit this state-of-the-art building!