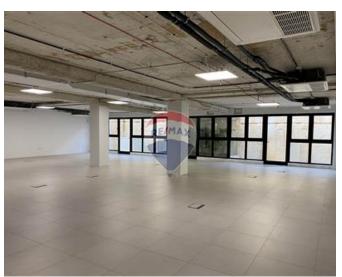

### Office Block - For Sale - Valletta

Valletta - A unique opportunity to acquire a meticulously finished office building, situated in a prime area in our beautiful Capital City. Office space is spread on approx. 1447sqm of internal area and approx. 136sqm of external area. Contact us for further information or an appointment to visit this state-of-the-art building!

#### Rooms

Open Space : 10 x 32 m (320 m2)