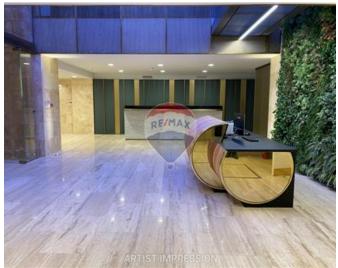

### Office Block - For Sale - Valletta

Valletta - A unique opportunity to acquire a meticulously finished office building, situated in a prime area in our beautiful Capital City. Office space is spread on approx. 1447sqm of internal area and approx. 136sqm of external area. Contact us for further information or an appointment to visit this state-of-the-art building!

CATHEST IN PRESSOUR

The last of the last by last time to

· FIRST FLOOR ·

TERMS DOTERNAL CONDITIONS TO TAKE 1,000 SCH 25127 SCH 25

AGAINST IIVERWESSON

Part and the same by taken and the same

AGTIST IVERSESSION

10000

. THIRD FLOOR .

8010004 500100 1874501 200.2501

BOTERNAL EXPERIMAL CORRESPONDE TOTAL

20127 SCH 39 73 SCH 2013 SCH 286 95 SCH

Part (and 10 to 100 for the contract of the co

ACTURET INTERESSION

Peri (40) 10 x 200 Pe (40) (40)