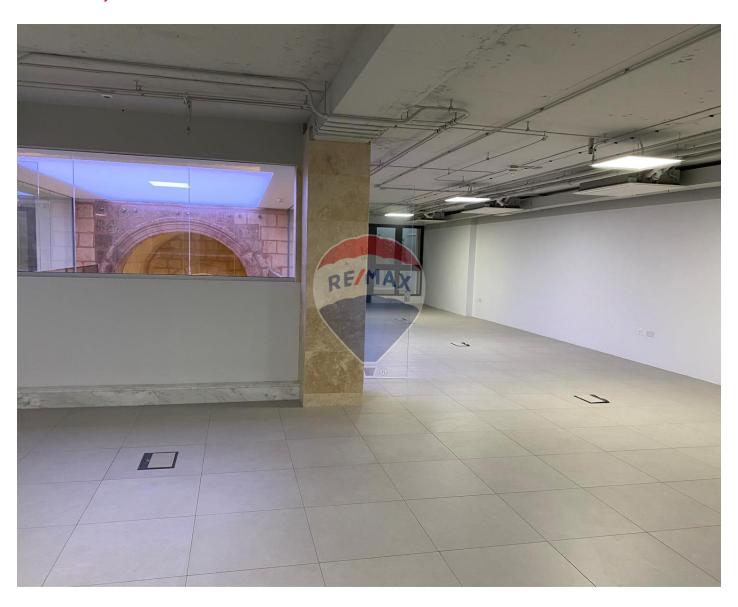

### Office Block - For Sale - Valletta

Valletta - A unique opportunity to acquire a meticulously finished office building, situated in a prime area in our beautiful Capital City. Office space is spread on approx. 1447sqm of internal area and approx. 136sqm of external area. Contact us for further information or an appointment to visit this state-of-the-art building!

#### Rooms

Open Space : 10 x 32 m (320 m2)