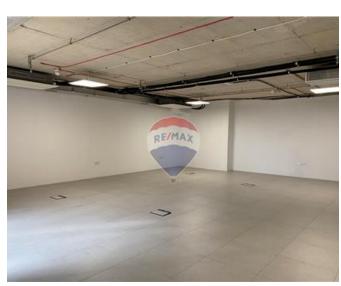

### Office Block - For Sale - Valletta

Valletta - A unique opportunity to acquire a meticulously finished office building, situated in a prime area in our beautiful Capital City. Office space is spread on approx. 1447sqm of internal area and approx. 136sqm of external area. Contact us for further information or an appointment to visit this state-of-the-art building!

#### Rooms

Open Space : 10 x 32 m (320 m2)