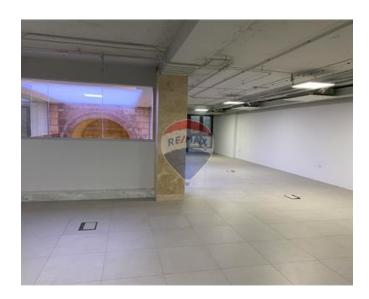

### Office Block - For Sale - Valletta

Valletta - A unique opportunity to acquire a meticulously finished office building, situated in a prime area in our beautiful Capital City. Office space is spread on approx. 1447sqm of internal area and approx. 136sqm of external area. Contact us for further information or an appointment to visit this state-of-the-art building!

#### Rooms

Open Space : 10 x 32 m (320 m2)