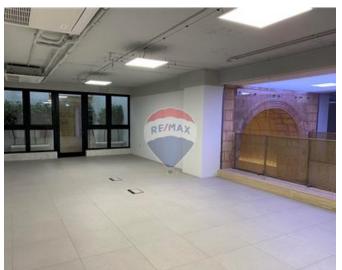

### Office Block - For Sale - Valletta

Valletta - A unique opportunity to acquire a meticulously finished office building, situated in a prime area in our beautiful Capital City. Office space is spread on approx. 1447sqm of internal area and approx. 136sqm of external area. Contact us for further information or an appointment to visit this state-of-the-art building!

#### Rooms

Open Space : 10 x 32 m (320 m2)