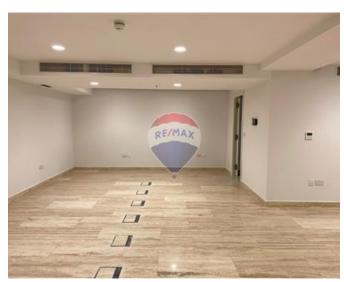

### Office Block - For Sale - Valletta

Valletta - A unique opportunity to acquire a meticulously finished office building, situated in a prime area in our beautiful Capital City. Office space is spread on approx. 1447sqm of internal area and approx. 136sqm of external area. Contact us for further information or an appointment to visit this state-of-the-art building!

#### Rooms

Open Space : 10 x 32 m (320 m2)