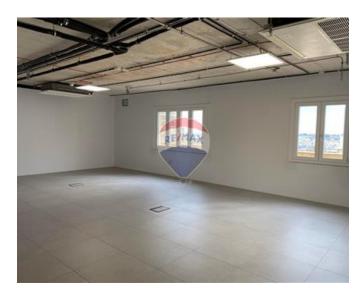

### Office Block - For Sale - Valletta

Valletta - A unique opportunity to acquire a meticulously finished office building, situated in a prime area in our beautiful Capital City. Office space is spread on approx. 1447sqm of internal area and approx. 136sqm of external area. Contact us for further information or an appointment to visit this state-of-the-art building!

#### Rooms

Open Space : 10 x 32 m (320 m2)