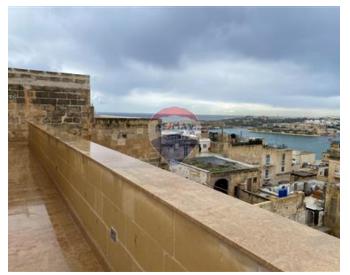

### Office Block - For Sale - Valletta

Valletta - A unique opportunity to acquire a meticulously finished office building, situated in a prime area in our beautiful Capital City. Office space is spread on approx. 1447sqm of internal area and approx. 136sqm of external area. Contact us for further information or an appointment to visit this state-of-the-art building!