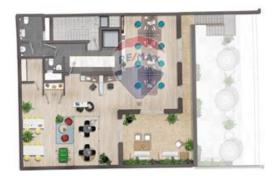

ARTHST IMPRESSION

81738-04, 280-4610

MIRWL CO

DE 101AL

1,55

mon

FETH FLOOR •

HITCHAL EXTERNAL CONDITIONCE TOTAL
156-4500H 40.2510H 36.95.00H 20.6510H