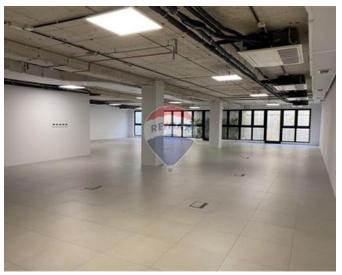

### Office Block - For Sale - Valletta

Valletta - A unique opportunity to acquire a meticulously finished office building, situated in a prime area in our beautiful Capital City. Office space is spread on approx. 1447sqm of internal area and approx. 136sqm of external area. Contact us for further information or an appointment to visit this state-of-the-art building!

#### Rooms

Open Space : 10 x 32 m (320 m2)