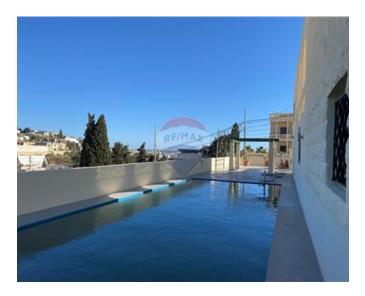

### **Bungalow Detached - For Sale - Iklin**

A corner, Detached bungalow, set on approximately 1,200sqm of land, situated in a tranquil residential area. Spacious accommodation comprises an entrance hall, a study, lounge/dining, guest toilet, fitted kitchen/breakfast, living room, a terrace, 3 double bedrooms and a shower ensuite. This residence further comprises an independent flat-lat, a large swimming pool with deck area, a surrounding mature garden and a one car garage. Freehold.

#### **Features**

En Suite

Entrance Hall

Skirting

✓ Pool

Terrace

Garden