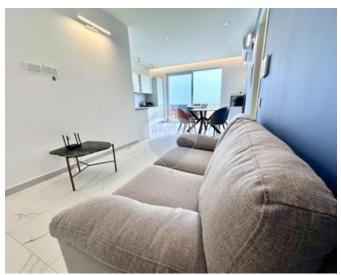

## **Penthouse - For Sale - Pembroke**

Pembroke – A Penthouse, finished and furnished to high standards, situated in an excellent residential area, enjoying side sea-views.. Layout comprises of an open plan leading to a front terrace measuring approx. 4.2m X 6.2m with a splash pool, a bathroom, 2 bedrooms and a back terrace measuring approx. 2.5m X 6.2m . An optional interconnecting 4 car garage plus storage space is available for €120,000. Contact us for further information.

#### Rooms

- Kitchen/Living/Dining : 4.3 x 7.3 m (31.39 m2)
- Double Bedroom : 2.8 x 2.4 m (6.72 m2)
- Double Bedroom : 3.1 x 3 m (9.3 m2)
- Bathroom : 1.5 x 1.7 m (2.55 m2)
- Open Space : 4.2 x 6.2 m (26.04 m2)
- Open Space : 2.5 x 6.2 m (15.5 m2)