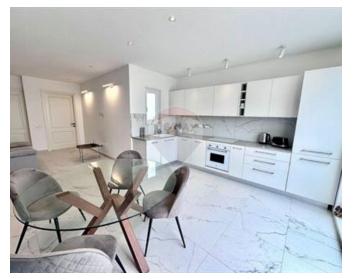

## **Penthouse - For Sale - Pembroke**

Pembroke – A Penthouse, finished and furnished to high standards, situated in an excellent residential area, enjoying side sea-views.. Layout comprises of an open plan leading to a front terrace measuring approx. 4.2m X 6.2m with a splash pool, a bathroom, 2 bedrooms and a back terrace measuring approx. 2.5m X 6.2m . An optional interconnecting 4 car garage plus storage space is available for €120,000. Contact us for further information.

#### Rooms

- Kitchen/Living/Dining : 4.3 x 7.3 m (31.39 m2)
- Double Bedroom : 2.8 x 2.4 m (6.72 m2)
- Double Bedroom : 3.1 x 3 m (9.3 m2)
- Bathroom : 1.5 x 1.7 m (2.55 m2)
- Open Space : 4.2 x 6.2 m (26.04 m2)
- Open Space : 2.5 x 6.2 m (15.5 m2)