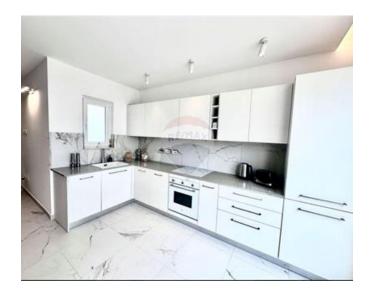

## **Penthouse - For Sale - Pembroke**

Pembroke – A Penthouse, finished and furnished to high standards, situated in an excellent residential area, enjoying side sea-views.. Layout comprises of an open plan leading to a front terrace measuring approx. 4.2m X 6.2m with a splash pool, a bathroom, 2 bedrooms and a back terrace measuring approx. 2.5m X 6.2m . An optional interconnecting 4 car garage plus storage space is available for €120,000. Contact us for further information.

#### Rooms

- Kitchen/Living/Dining : 4.3 x 7.3 m (31.39 m2)
- Double Bedroom : 2.8 x 2.4 m (6.72 m2)
- Double Bedroom : 3.1 x 3 m (9.3 m2)
- Bathroom : 1.5 x 1.7 m (2.55 m2)
- Open Space : 4.2 x 6.2 m (26.04 m2)
- Open Space : 2.5 x 6.2 m (15.5 m2)