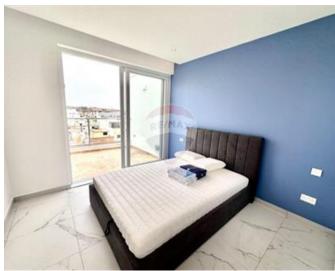

## **Penthouse - For Sale - Pembroke**

Pembroke – A Penthouse, finished and furnished to high standards, situated in an excellent residential area, enjoying side sea-views.. Layout comprises of an open plan leading to a front terrace measuring approx. 4.2m X 6.2m with a splash pool, a bathroom, 2 bedrooms and a back terrace measuring approx. 2.5m X 6.2m . An optional interconnecting 4 car garage plus storage space is available for €120,000. Contact us for further information.

#### Rooms

- Kitchen/Living/Dining : 4.3 x 7.3 m (31.39 m2)
- Double Bedroom : 2.8 x 2.4 m (6.72 m2)
- Double Bedroom : 3.1 x 3 m (9.3 m2)
- Bathroom : 1.5 x 1.7 m (2.55 m2)
- Open Space : 4.2 x 6.2 m (26.04 m2)
- Open Space : 2.5 x 6.2 m (15.5 m2)