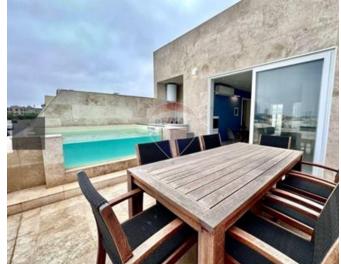

## **Penthouse - For Sale - Pembroke**

Pembroke – A Penthouse, finished and furnished to high standards, situated in an excellent residential area, enjoying side sea-views.. Layout comprises of an open plan leading to a front terrace measuring approx. 4.2m X 6.2m with a splash pool, a bathroom, 2 bedrooms and a back terrace measuring approx. 2.5m X 6.2m . An optional interconnecting 4 car garage plus storage space is available for €120,000. Contact us for further information.

#### Rooms

- Kitchen/Living/Dining : 4.3 x 7.3 m (31.39 m2)
- Double Bedroom : 2.8 x 2.4 m (6.72 m2)
- Double Bedroom : 3.1 x 3 m (9.3 m2)
- Bathroom : 1.5 x 1.7 m (2.55 m2)
- Open Space : 4.2 x 6.2 m (26.04 m2)
- Open Space : 2.5 x 6.2 m (15.5 m2)