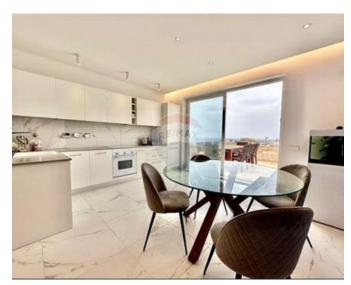

## **Penthouse - For Sale - Pembroke**

Pembroke – A Penthouse, finished and furnished to high standards, situated in an excellent residential area, enjoying side sea-views.. Layout comprises of an open plan leading to a front terrace measuring approx. 4.2m X 6.2m with a splash pool, a bathroom, 2 bedrooms and a back terrace measuring approx. 2.5m X 6.2m . An optional interconnecting 4 car garage plus storage space is available for €120,000. Contact us for further information.

#### Rooms

- Kitchen/Living/Dining : 4.3 x 7.3 m (31.39 m2)
- Double Bedroom : 2.8 x 2.4 m (6.72 m2)
- Double Bedroom : 3.1 x 3 m (9.3 m2)
- Bathroom : 1.5 x 1.7 m (2.55 m2)
- Open Space : 4.2 x 6.2 m (26.04 m2)
- Open Space : 2.5 x 6.2 m (15.5 m2)