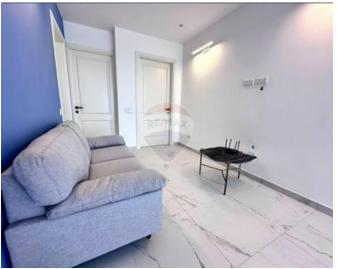

## **Penthouse - For Sale - Pembroke**

Pembroke – A Penthouse, finished and furnished to high standards, situated in an excellent residential area, enjoying side sea-views.. Layout comprises of an open plan leading to a front terrace measuring approx. 4.2m X 6.2m with a splash pool, a bathroom, 2 bedrooms and a back terrace measuring approx. 2.5m X 6.2m . An optional interconnecting 4 car garage plus storage space is available for €120,000. Contact us for further information.

#### Rooms

- Kitchen/Living/Dining : 4.3 x 7.3 m (31.39 m2)
- Double Bedroom : 2.8 x 2.4 m (6.72 m2)
- Double Bedroom : 3.1 x 3 m (9.3 m2)
- Bathroom : 1.5 x 1.7 m (2.55 m2)
- Open Space : 4.2 x 6.2 m (26.04 m2)
- Open Space : 2.5 x 6.2 m (15.5 m2)