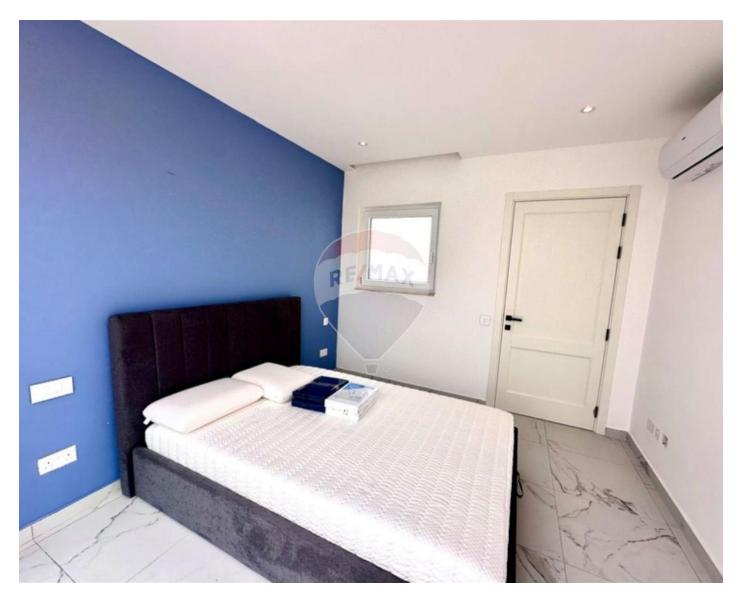

## **Penthouse - For Sale - Pembroke**

Pembroke – A Penthouse, finished and furnished to high standards, situated in an excellent residential area, enjoying side sea-views.. Layout comprises of an open plan leading to a front terrace measuring approx. 4.2m X 6.2m with a splash pool, a bathroom, 2 bedrooms and a back terrace measuring approx. 2.5m X 6.2m . An optional interconnecting 4 car garage plus storage space is available for €120,000. Contact us for further information.

#### Rooms

- Kitchen/Living/Dining : 4.3 x 7.3 m (31.39 m2)
- Double Bedroom : 2.8 x 2.4 m (6.72 m2)
- Double Bedroom : 3.1 x 3 m (9.3 m2)
- Bathroom : 1.5 x 1.7 m (2.55 m2)
- Open Space : 4.2 x 6.2 m (26.04 m2)
- Open Space : 2.5 x 6.2 m (15.5 m2)