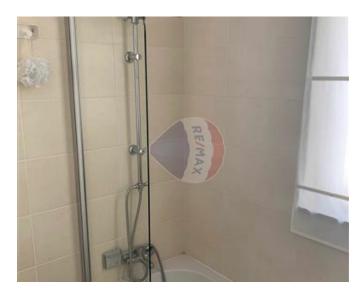

#### Rooms

Kitchen/Living/Dining: 7 x 4.5 m (31.5 m2)

✓ Double Bedroom : 5 x 4.5 m (22.5 m2)

✓ Double Bedroom : 4.5 x 4 m (18 m2)

✓ Bathroom : 3 x 2.5 m (7.5 m2)

✓ Shower Ensuite : 2 x 1.1 m (2.2 m2)

✓ Hallway : 5.5 x 1.18 m (6.48 m2)