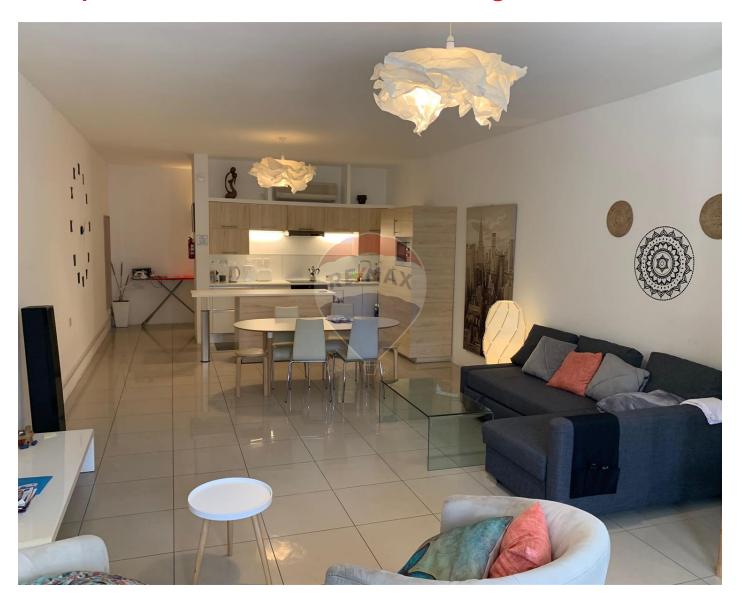

## Maisonette - For Sale - Swieqi

Swieqi - A highly finished and fully furnished first floor Maisonette, situated in a great residential area, close to all amenities. Layout comprises a good-sized open plan kitchen/dining/living, bathroom, 2 bedrooms and a shower en-suite. An optional parking space is available for €19,000. Contact us!

#### Rooms

Kitchen/Living/Dining: 7 x 4.5 m (31.5 m2)

✓ Double Bedroom : 5 x 4.5 m (22.5 m2)

✓ Double Bedroom : 4.5 x 4 m (18 m2)

✓ Bathroom : 3 x 2.5 m (7.5 m2)

✓ Shower Ensuite : 2 x 1.1 m (2.2 m2)

✓ Hallway : 5.5 x 1.18 m (6.48 m2)