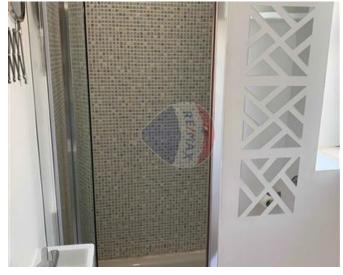

#### Rooms

Kitchen/Living/Dining: 7 x 4.5 m (31.5 m2)

✓ Double Bedroom : 5 x 4.5 m (22.5 m2)

✓ Double Bedroom : 4.5 x 4 m (18 m2)

✓ Bathroom : 3 x 2.5 m (7.5 m2)

✓ Shower Ensuite : 2 x 1.1 m (2.2 m2)

✓ Hallway : 5.5 x 1.18 m (6.48 m2)