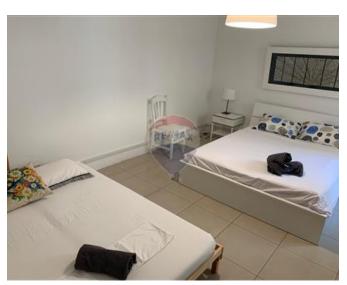

#### Rooms

Kitchen/Living/Dining: 7 x 4.5 m (31.5 m2)

✓ Double Bedroom : 5 x 4.5 m (22.5 m2)

✓ Double Bedroom : 4.5 x 4 m (18 m2)

✓ Bathroom : 3 x 2.5 m (7.5 m2)

✓ Shower Ensuite : 2 x 1.1 m (2.2 m2)

✓ Hallway : 5.5 x 1.18 m (6.48 m2)