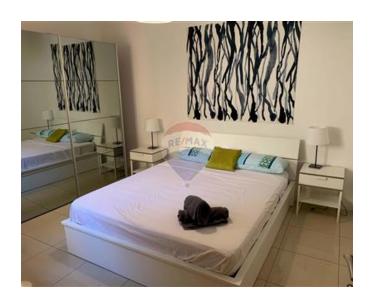

#### Rooms

Kitchen/Living/Dining: 7 x 4.5 m (31.5 m2)

✓ Double Bedroom : 5 x 4.5 m (22.5 m2)

✓ Double Bedroom : 4.5 x 4 m (18 m2)

✓ Bathroom : 3 x 2.5 m (7.5 m2)

✓ Shower Ensuite : 2 x 1.1 m (2.2 m2)

✓ Hallway : 5.5 x 1.18 m (6.48 m2)