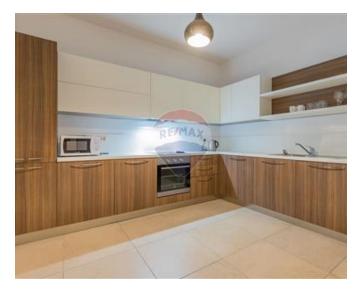

### **Apartment - For Sale - Sliema**

Exclusive with RE/MAX - A south facing, corner, luxury Apartment, having side sea-views, forming part of Fort Cambridge and enjoying the use of a communal swimming pool. Accommodation is spread on approximately 147sqm and comprises of an entrance hall, good sized open plan fitted kitchen/dining/living, bathroom, 3 bedrooms, shower en-suite and 2 terraces This attractive property is being sold with all its good quality furniture. A parking space is included. Highly recommended!

#### Rooms

- ✓ Hall: 4 x 1.8 m (7.2 m2)
- Open Space : 9.5 x 6 m (57 m2)
- Double Bedroom : 3.8 x 4.8 m (18.24 m2)
- ✓ Double Bedroom : 4.8 x 3 m (14.4 m2)
- Double Bedroom : 4.8 x 3.2 m (15.36 m2)
- ✓ Bathroom : 2.2 x 3.5 m (7.7 m2)
- Shower Ensuite : 2.1 x 1.6 m (3.36 m2)
- Open Space : 2 x 7 m (14 m2)
- Open Space : 2 x 7 m (14 m2)