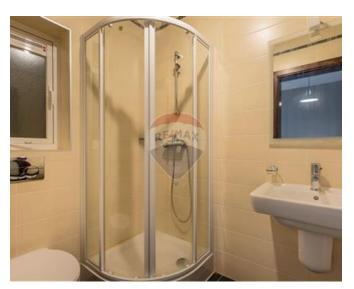

### **Apartment - For Sale - Sliema**

Exclusive with RE/MAX - A south facing, corner, luxury Apartment, having side sea-views, forming part of Fort Cambridge and enjoying the use of a communal swimming pool. Accommodation is spread on approximately 147sqm and comprises of an entrance hall, good sized open plan fitted kitchen/dining/living, bathroom, 3 bedrooms, shower en-suite and 2 terraces This attractive property is being sold with all its good quality furniture. A parking space is included. Highly recommended!

#### Rooms

- ✓ Hall: 4 x 1.8 m (7.2 m2)
- Open Space : 9.5 x 6 m (57 m2)
- Double Bedroom : 3.8 x 4.8 m (18.24 m2)
- ✓ Double Bedroom : 4.8 x 3 m (14.4 m2)
- Double Bedroom : 4.8 x 3.2 m (15.36 m2)
- ✓ Bathroom : 2.2 x 3.5 m (7.7 m2)
- Shower Ensuite : 2.1 x 1.6 m (3.36 m2)
- Open Space : 2 x 7 m (14 m2)
- Open Space : 2 x 7 m (14 m2)