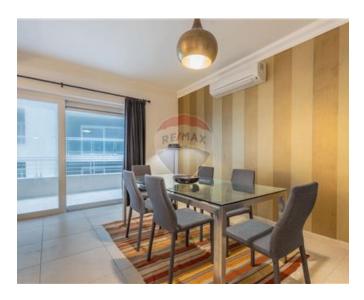

### **Apartment - For Sale - Sliema**

Exclusive with RE/MAX - A south facing, corner, luxury Apartment, having side sea-views, forming part of Fort Cambridge and enjoying the use of a communal swimming pool. Accommodation is spread on approximately 147sqm and comprises of an entrance hall, good sized open plan fitted kitchen/dining/living, bathroom, 3 bedrooms, shower en-suite and 2 terraces This attractive property is being sold with all its good quality furniture. A parking space is included. Highly recommended!

#### Rooms

- ✓ Hall: 4 x 1.8 m (7.2 m2)
- Open Space : 9.5 x 6 m (57 m2)
- Double Bedroom : 3.8 x 4.8 m (18.24 m2)
- ✓ Double Bedroom : 4.8 x 3 m (14.4 m2)
- Double Bedroom : 4.8 x 3.2 m (15.36 m2)
- ✓ Bathroom : 2.2 x 3.5 m (7.7 m2)
- Shower Ensuite : 2.1 x 1.6 m (3.36 m2)
- Open Space : 2 x 7 m (14 m2)
- Open Space : 2 x 7 m (14 m2)