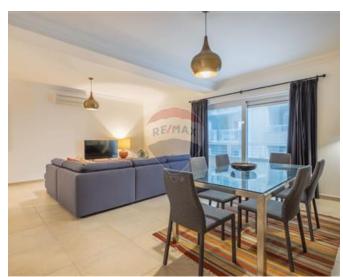

### **Apartment - For Sale - Sliema**

Exclusive with RE/MAX - A south facing, corner, luxury Apartment, having side sea-views, forming part of Fort Cambridge and enjoying the use of a communal swimming pool. Accommodation is spread on approximately 147sqm and comprises of an entrance hall, good sized open plan fitted kitchen/dining/living, bathroom, 3 bedrooms, shower en-suite and 2 terraces This attractive property is being sold with all its good quality furniture. A parking space is included. Highly recommended!

#### Rooms

- ✓ Hall: 4 x 1.8 m (7.2 m2)
- Open Space : 9.5 x 6 m (57 m2)
- Double Bedroom : 3.8 x 4.8 m (18.24 m2)
- ✓ Double Bedroom : 4.8 x 3 m (14.4 m2)
- Double Bedroom : 4.8 x 3.2 m (15.36 m2)
- ✓ Bathroom : 2.2 x 3.5 m (7.7 m2)
- Shower Ensuite : 2.1 x 1.6 m (3.36 m2)
- Open Space : 2 x 7 m (14 m2)
- Open Space : 2 x 7 m (14 m2)