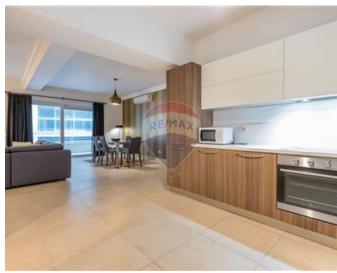

### **Apartment - For Sale - Sliema**

Exclusive with RE/MAX - A south facing, corner, luxury Apartment, having side sea-views, forming part of Fort Cambridge and enjoying the use of a communal swimming pool. Accommodation is spread on approximately 147sqm and comprises of an entrance hall, good sized open plan fitted kitchen/dining/living, bathroom, 3 bedrooms, shower en-suite and 2 terraces This attractive property is being sold with all its good quality furniture. A parking space is included. Highly recommended!

#### Rooms

- ✓ Hall: 4 x 1.8 m (7.2 m2)
- Open Space : 9.5 x 6 m (57 m2)
- Double Bedroom : 3.8 x 4.8 m (18.24 m2)
- ✓ Double Bedroom : 4.8 x 3 m (14.4 m2)
- Double Bedroom : 4.8 x 3.2 m (15.36 m2)
- ✓ Bathroom : 2.2 x 3.5 m (7.7 m2)
- Shower Ensuite : 2.1 x 1.6 m (3.36 m2)
- Open Space : 2 x 7 m (14 m2)
- Open Space : 2 x 7 m (14 m2)