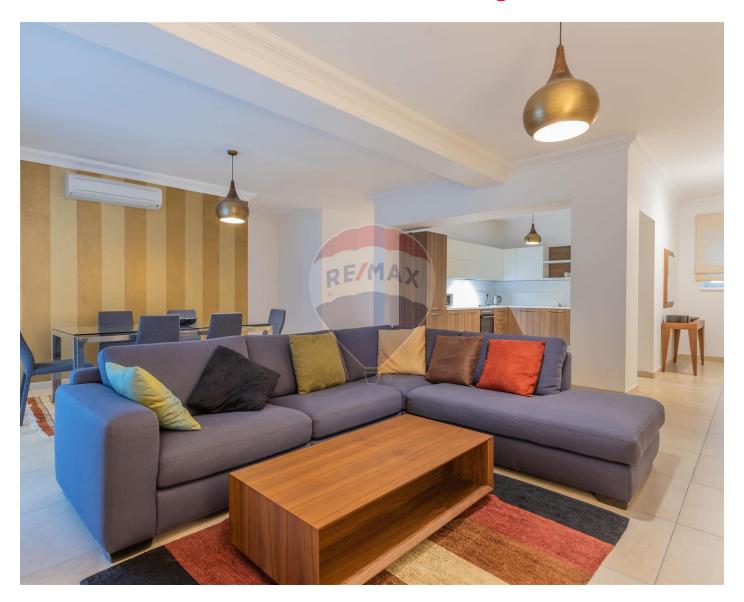

### **Apartment - For Sale - Sliema**

Exclusive with RE/MAX - A south facing, corner, luxury Apartment, having side sea-views, forming part of Fort Cambridge and enjoying the use of a communal swimming pool. Accommodation is spread on approximately 147sqm and comprises of an entrance hall, good sized open plan fitted kitchen/dining/living, bathroom, 3 bedrooms, shower en-suite and 2 terraces This attractive property is being sold with all its good quality furniture. A parking space is included. Highly recommended!

#### Rooms

- ✓ Hall: 4 x 1.8 m (7.2 m2)
- Open Space : 9.5 x 6 m (57 m2)
- Double Bedroom : 3.8 x 4.8 m (18.24 m2)
- ✓ Double Bedroom : 4.8 x 3 m (14.4 m2)
- Double Bedroom : 4.8 x 3.2 m (15.36 m2)
- ✓ Bathroom : 2.2 x 3.5 m (7.7 m2)
- Shower Ensuite : 2.1 x 1.6 m (3.36 m2)
- Open Space : 2 x 7 m (14 m2)
- Open Space : 2 x 7 m (14 m2)