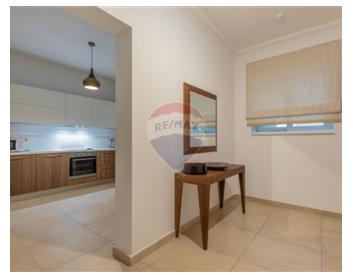

### **Apartment - For Sale - Sliema**

Exclusive with RE/MAX - A south facing, corner, luxury Apartment, having side sea-views, forming part of Fort Cambridge and enjoying the use of a communal swimming pool. Accommodation is spread on approximately 147sqm and comprises of an entrance hall, good sized open plan fitted kitchen/dining/living, bathroom, 3 bedrooms, shower en-suite and 2 terraces This attractive property is being sold with all its good quality furniture. A parking space is included. Highly recommended!

#### Rooms

- ✓ Hall: 4 x 1.8 m (7.2 m2)
- Open Space : 9.5 x 6 m (57 m2)
- Double Bedroom : 3.8 x 4.8 m (18.24 m2)
- ✓ Double Bedroom : 4.8 x 3 m (14.4 m2)
- Double Bedroom : 4.8 x 3.2 m (15.36 m2)
- ✓ Bathroom : 2.2 x 3.5 m (7.7 m2)
- Shower Ensuite : 2.1 x 1.6 m (3.36 m2)
- Open Space : 2 x 7 m (14 m2)
- Open Space : 2 x 7 m (14 m2)