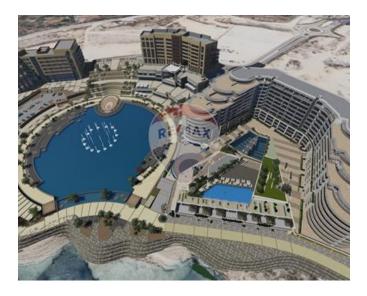

### **Apartment - For Sale - Kalkara**

Lux Apartment being offered fully finished and situated in the most prestigious Development in the South. The project comprise sophisticated living enjoying spectacular views, landscaped open spaces and an assortment of community amenities. The multi million project is by far the largest and most significant development of its type in the south of the island. The facade's design will have continuous horizontal lines of sleek glass balustrades, punctuated by streamlined white planters, tapered balcony profiles and finishes reminiscent of luxury yacht design, contributing to this prestigious and exclusive landmark.