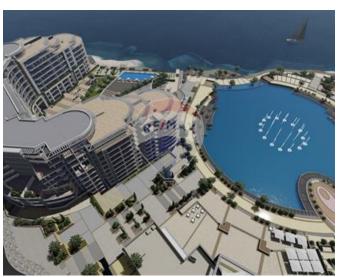

### **Apartment - For Sale - Kalkara**

Lux Apartment being offered fully finished and situated in the most prestigious Development in the South. The project comprise sophisticated living enjoying spectacular views, landscaped open spaces and an assortment of community amenities. The multi million project is by far the largest and most significant development of its type in the south of the island. The facade's design will have continuous horizontal lines of sleek glass balustrades, punctuated by streamlined white planters, tapered balcony profiles and finishes reminiscent of luxury yacht design, contributing to this prestigious and exclusive landmark.