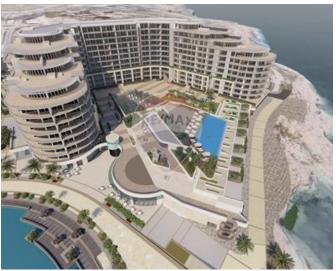

### **Apartment - For Sale - Kalkara**

Lux Apartment being offered fully finished and situated in the most prestigious Development in the South. The project comprise sophisticated living enjoying spectacular views, landscaped open spaces and an assortment of community amenities. The multi million project is by far the largest and most significant development of its type in the south of the island. The facade's design will have continuous horizontal lines of sleek glass balustrades, punctuated by streamlined white planters, tapered balcony profiles and finishes reminiscent of luxury yacht design, contributing to this prestigious and exclusive landmark.